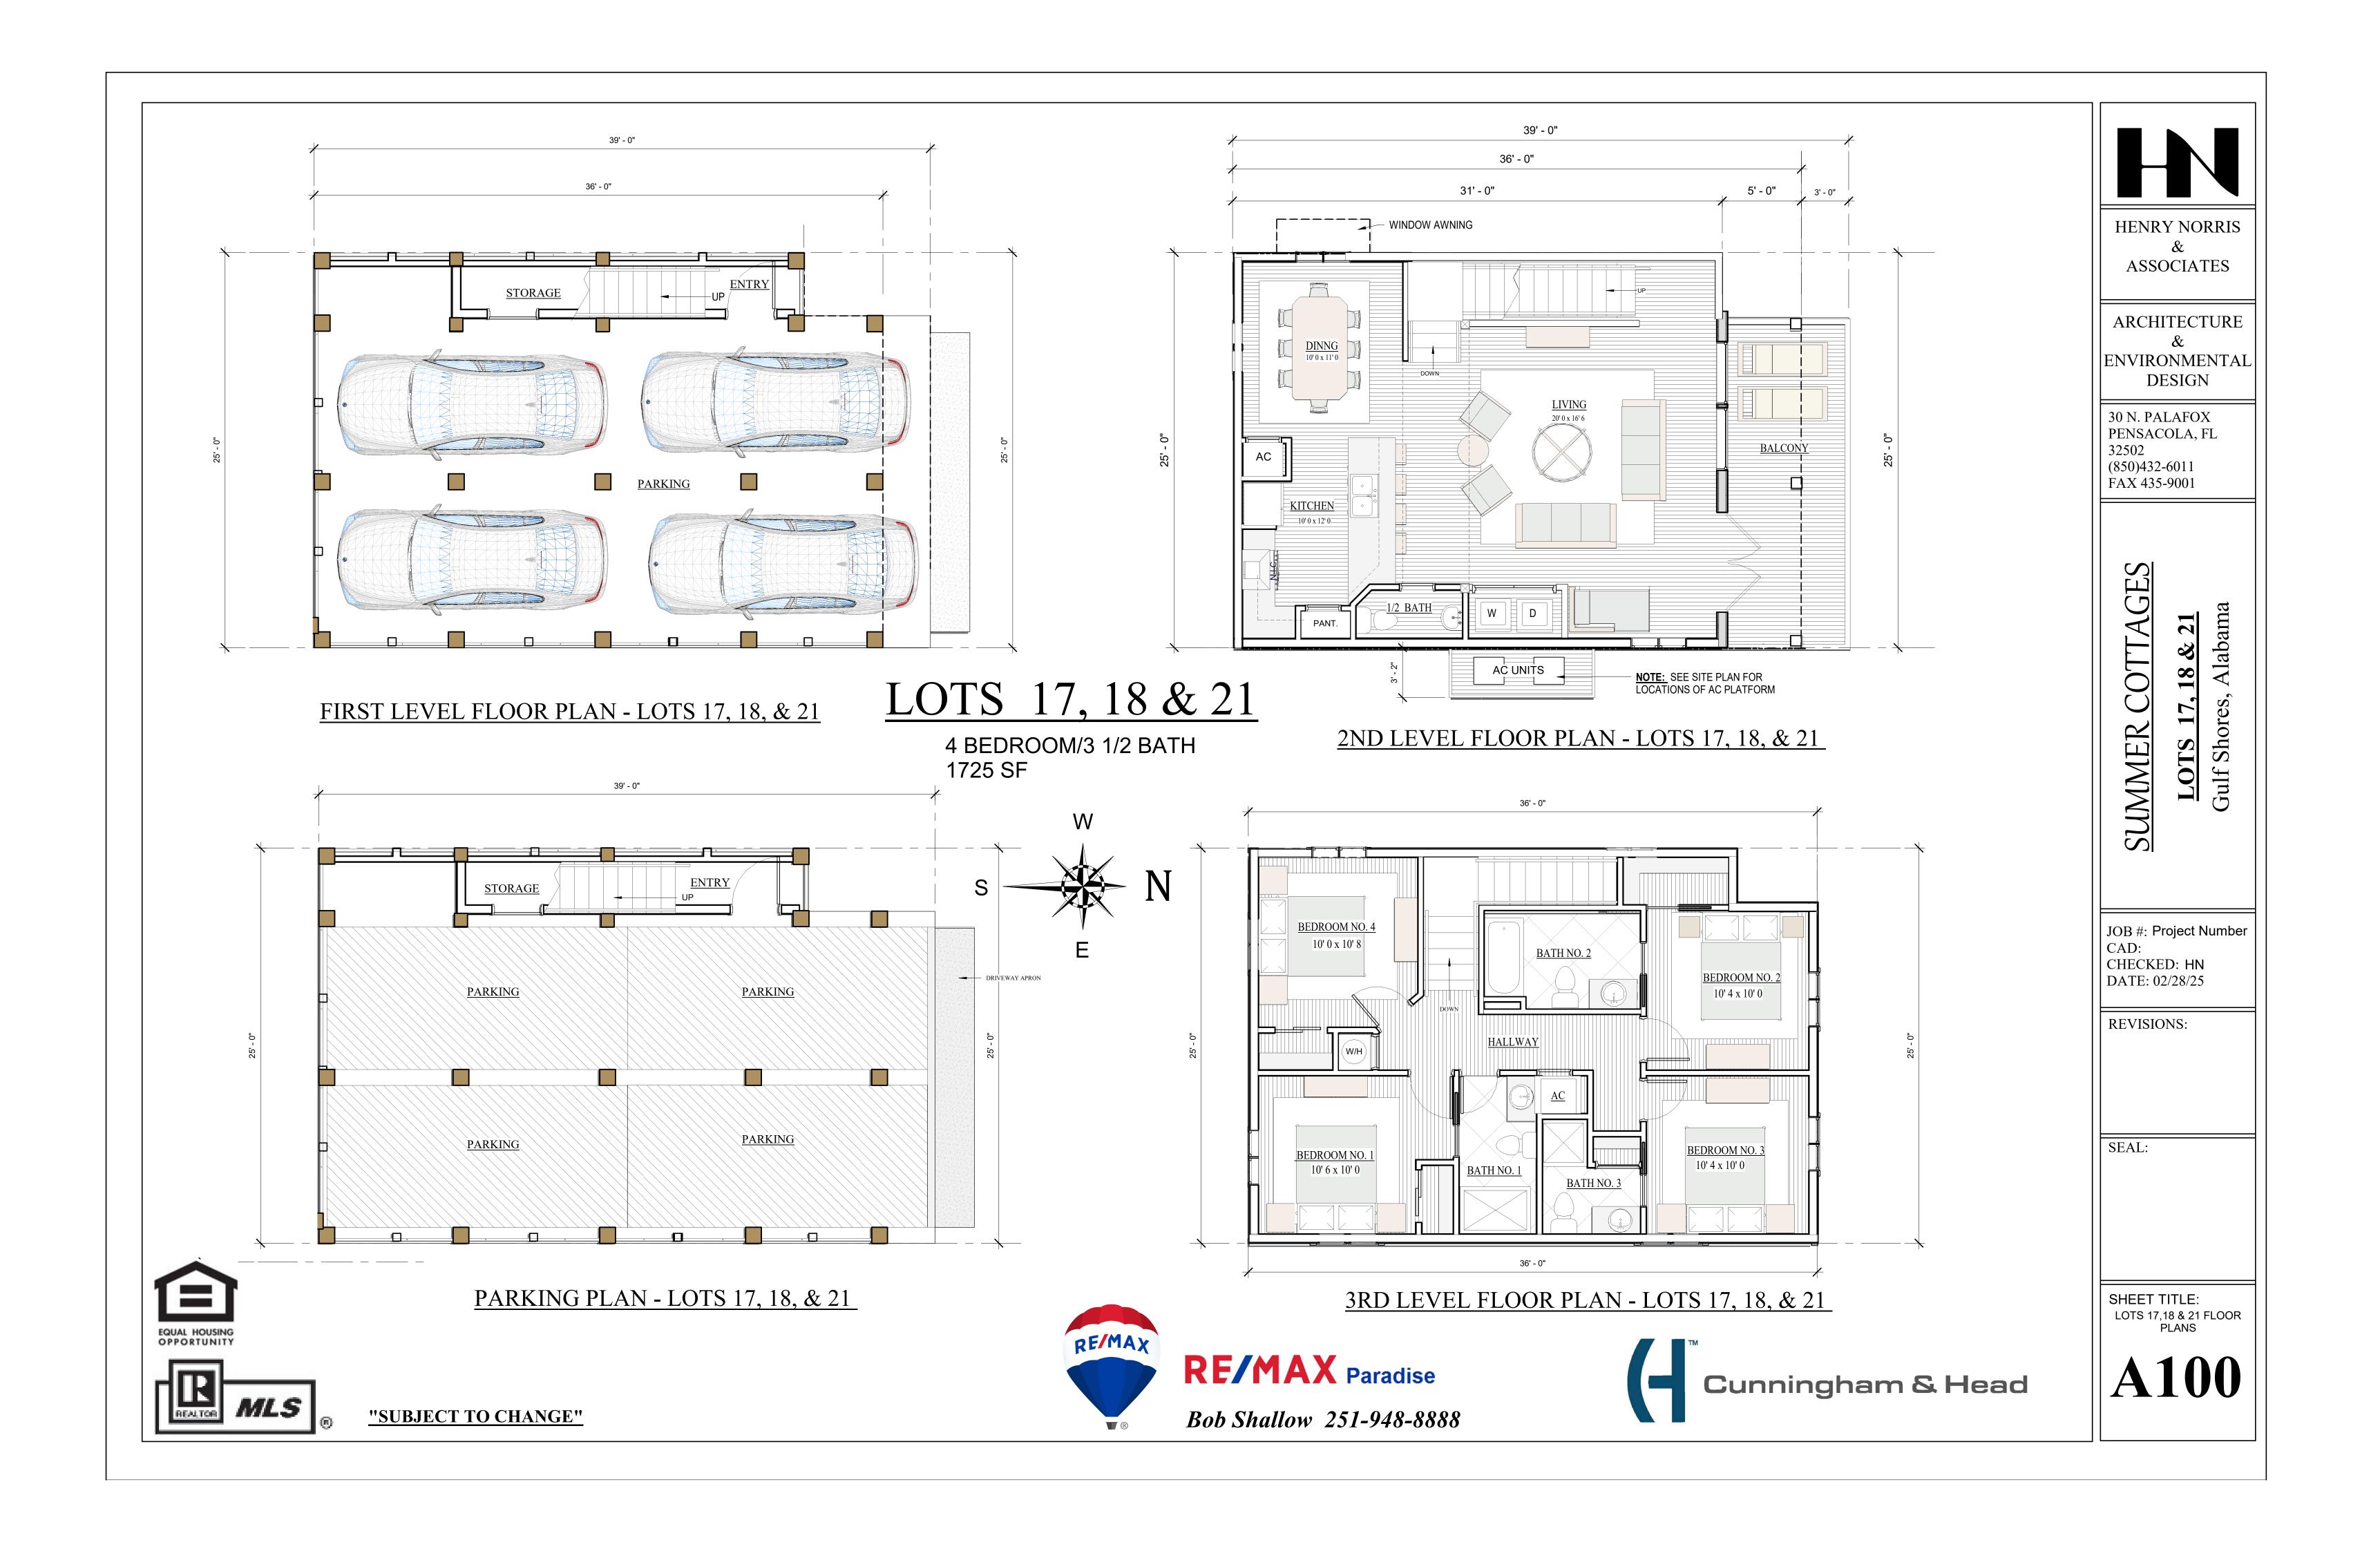

EQUAL HOUSING OPPORTUNITY

"SUBJECT TO CHANGE"

LOTS: 15, 16, & 19

SOUTH ELEVATION

WEST ELEVATION LOTS 15, 16, & 19

WEST ELEVATION - LOTS 17, 18, & 21

LOTS 17, 18 & 21

4 BEDROOM/3 1/2 BATH
1725 SF

NORTH ELEVATION - LOTS 17, 18, & 21

EAST ELEVATION - LOTS 17, 18, & 21

EQUAL HOUSING OPPORTUNITY

SOUTH SIDE ELEVATION - LOTS 17, 18, & 21

"SUBJECT TO CHANGE"

RF/MAX Paradise

Bob Shallow 251-948-8888

HENRY NORRIS &
ASSOCIATES

ARCHITECTURE &
ENVIRONMENTAL
DESIGN

30 N. PALAFOX PENSACOLA, FL 32502 (850)432-6011 FAX 435-9001

LOTS17,18 & 21Gulf Shores, Alabama

JOB #: Project Number CAD: CHECKED: HN DATE: 02/28/25

REVISIONS:

S

SEAL:

SHEET TITLE: BLDG. ELEVATIONS