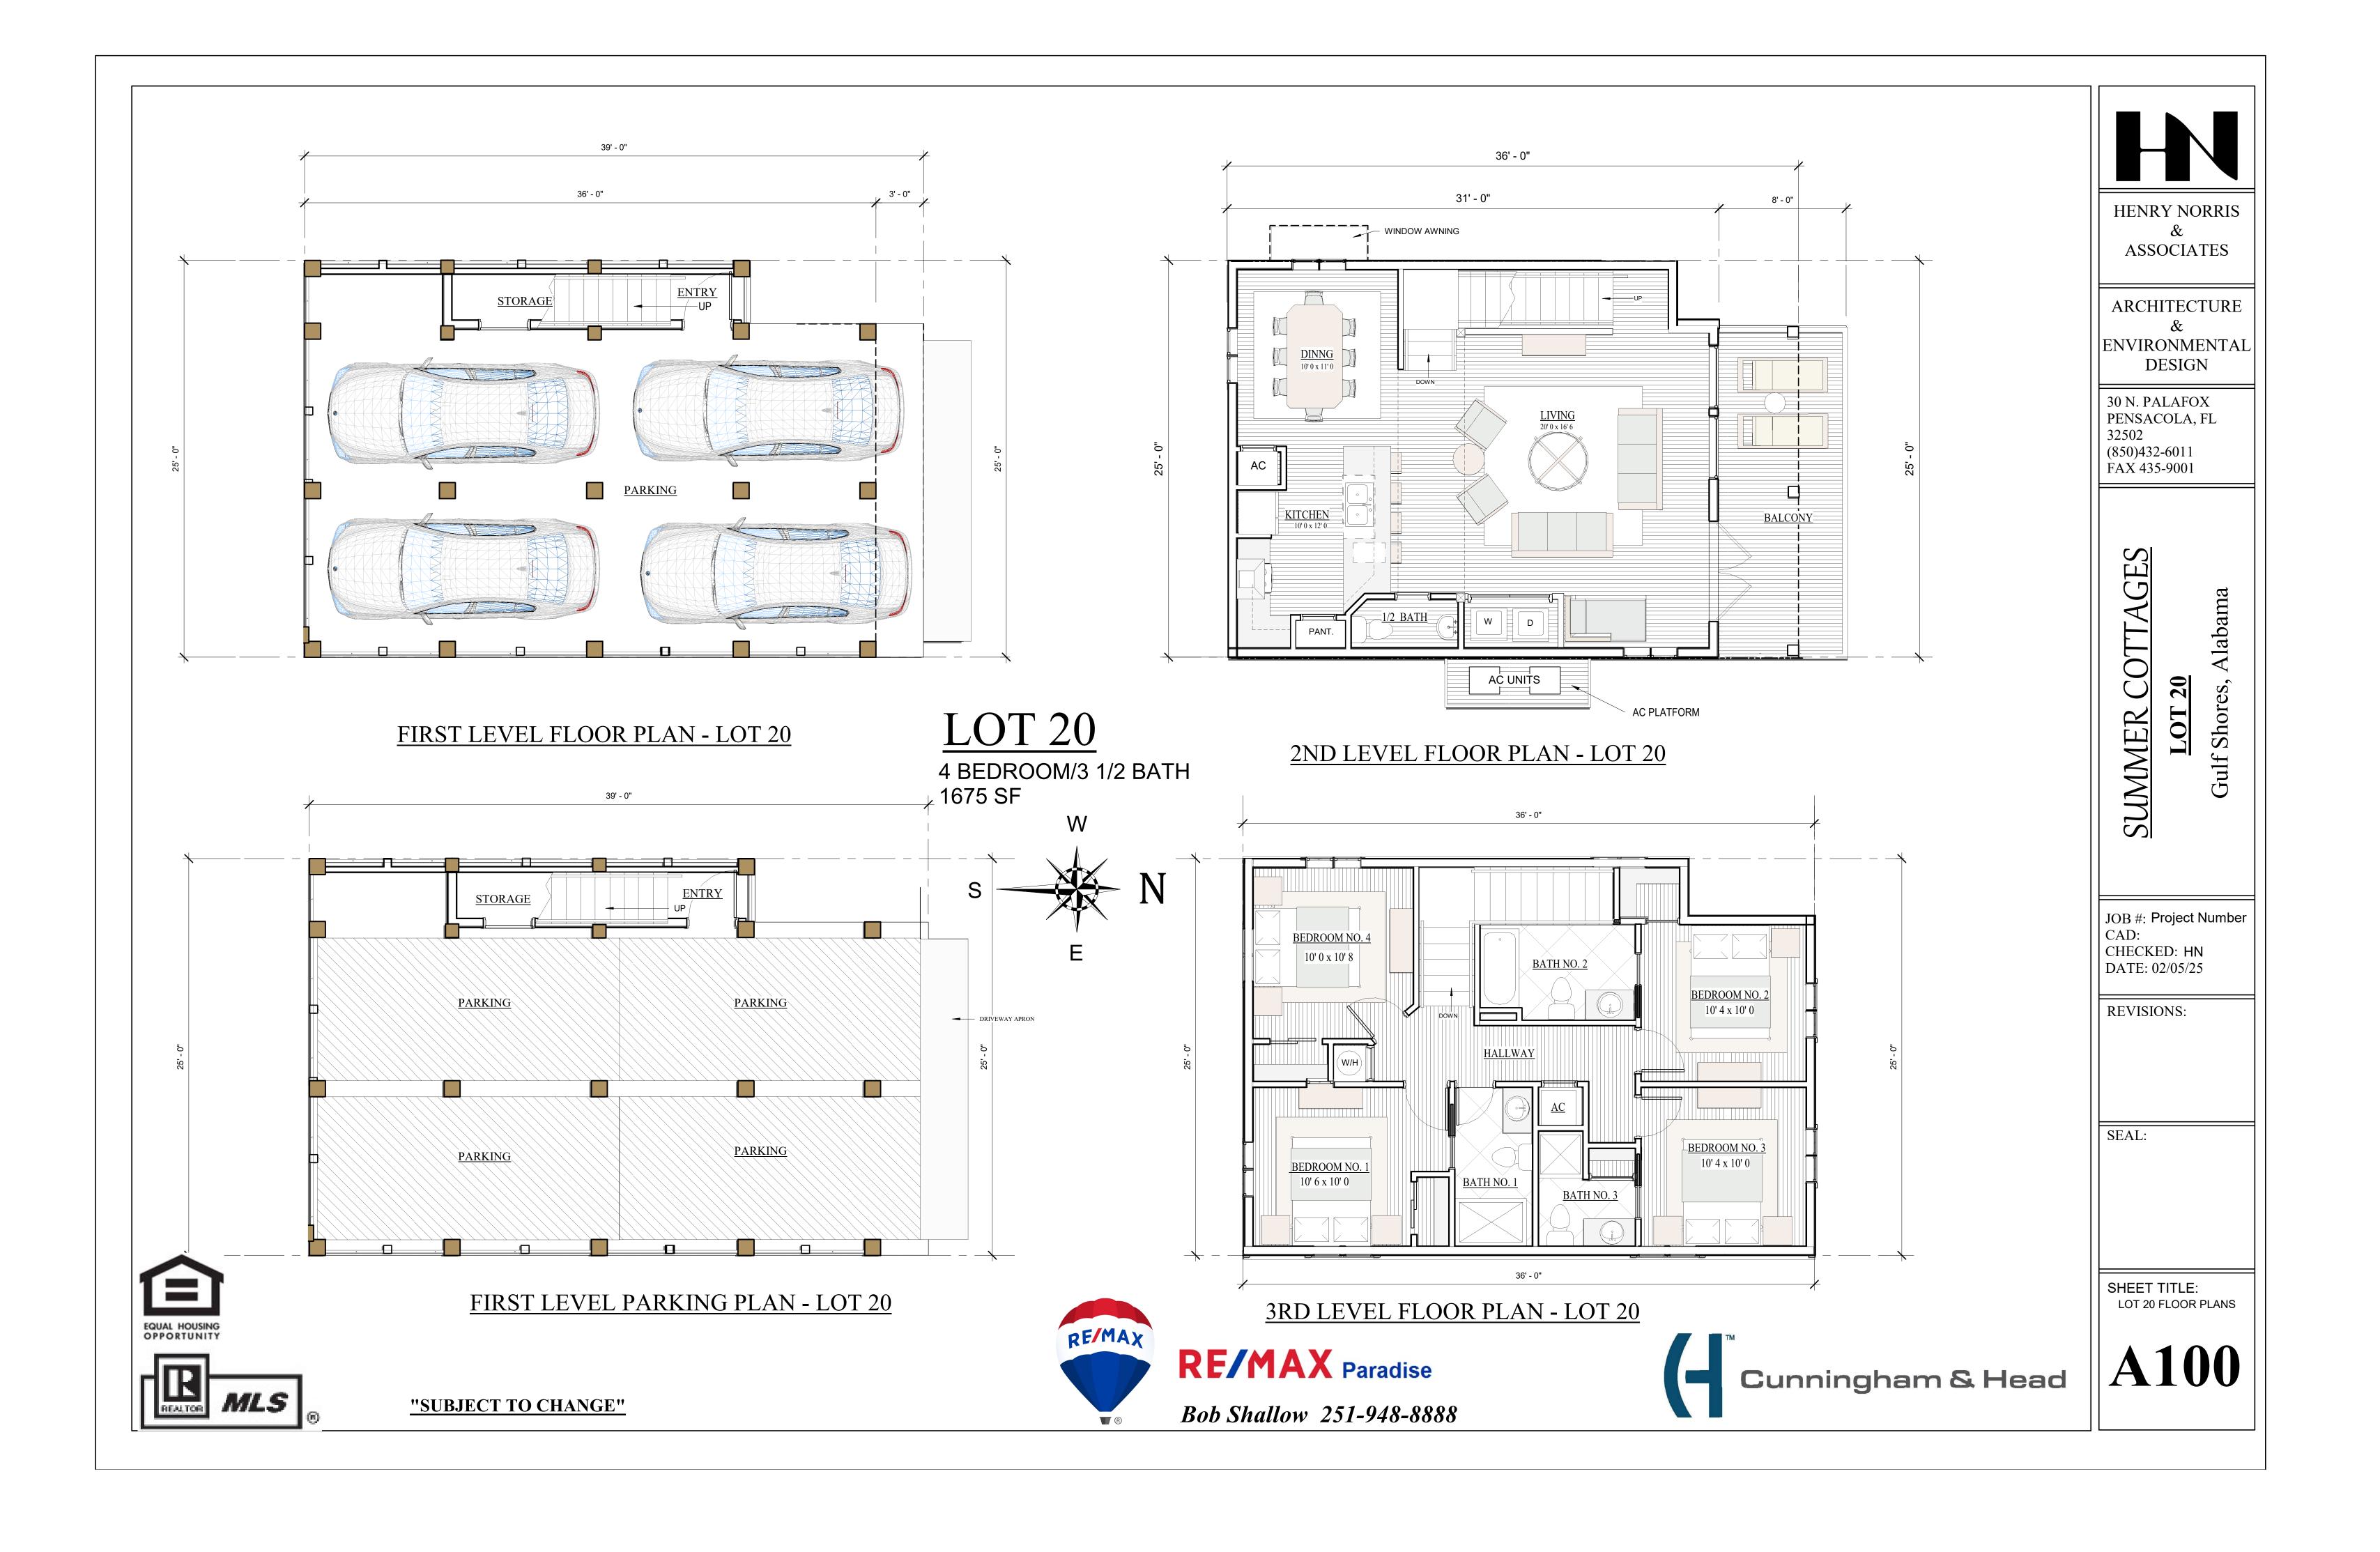

**A200** 

NORTH ELEVATION - LOT 20

**SOUTH ELEVATION - LOT 20** 

EAST ELEVATION - LOT 20 RF/MAX Paradise

HENRY NORRIS ASSOCIATES

ARCHITECTURE ENVIRONMENTAL DESIGN

30 N. PALAFOX PENSACOLA, FL 32502 (850)432-6011 FAX 435-9001

> Alabama Gulf Shores,

JOB #: Project Number CAD: CHECKED: HN DATE: 02/05/25

REVISIONS:

S

SEAL:

SHEET TITLE: LOT 20 BLDG. ELEVATIONS

"SUBJECT TO CHANGE"

Bob Shallow 251-948-8888