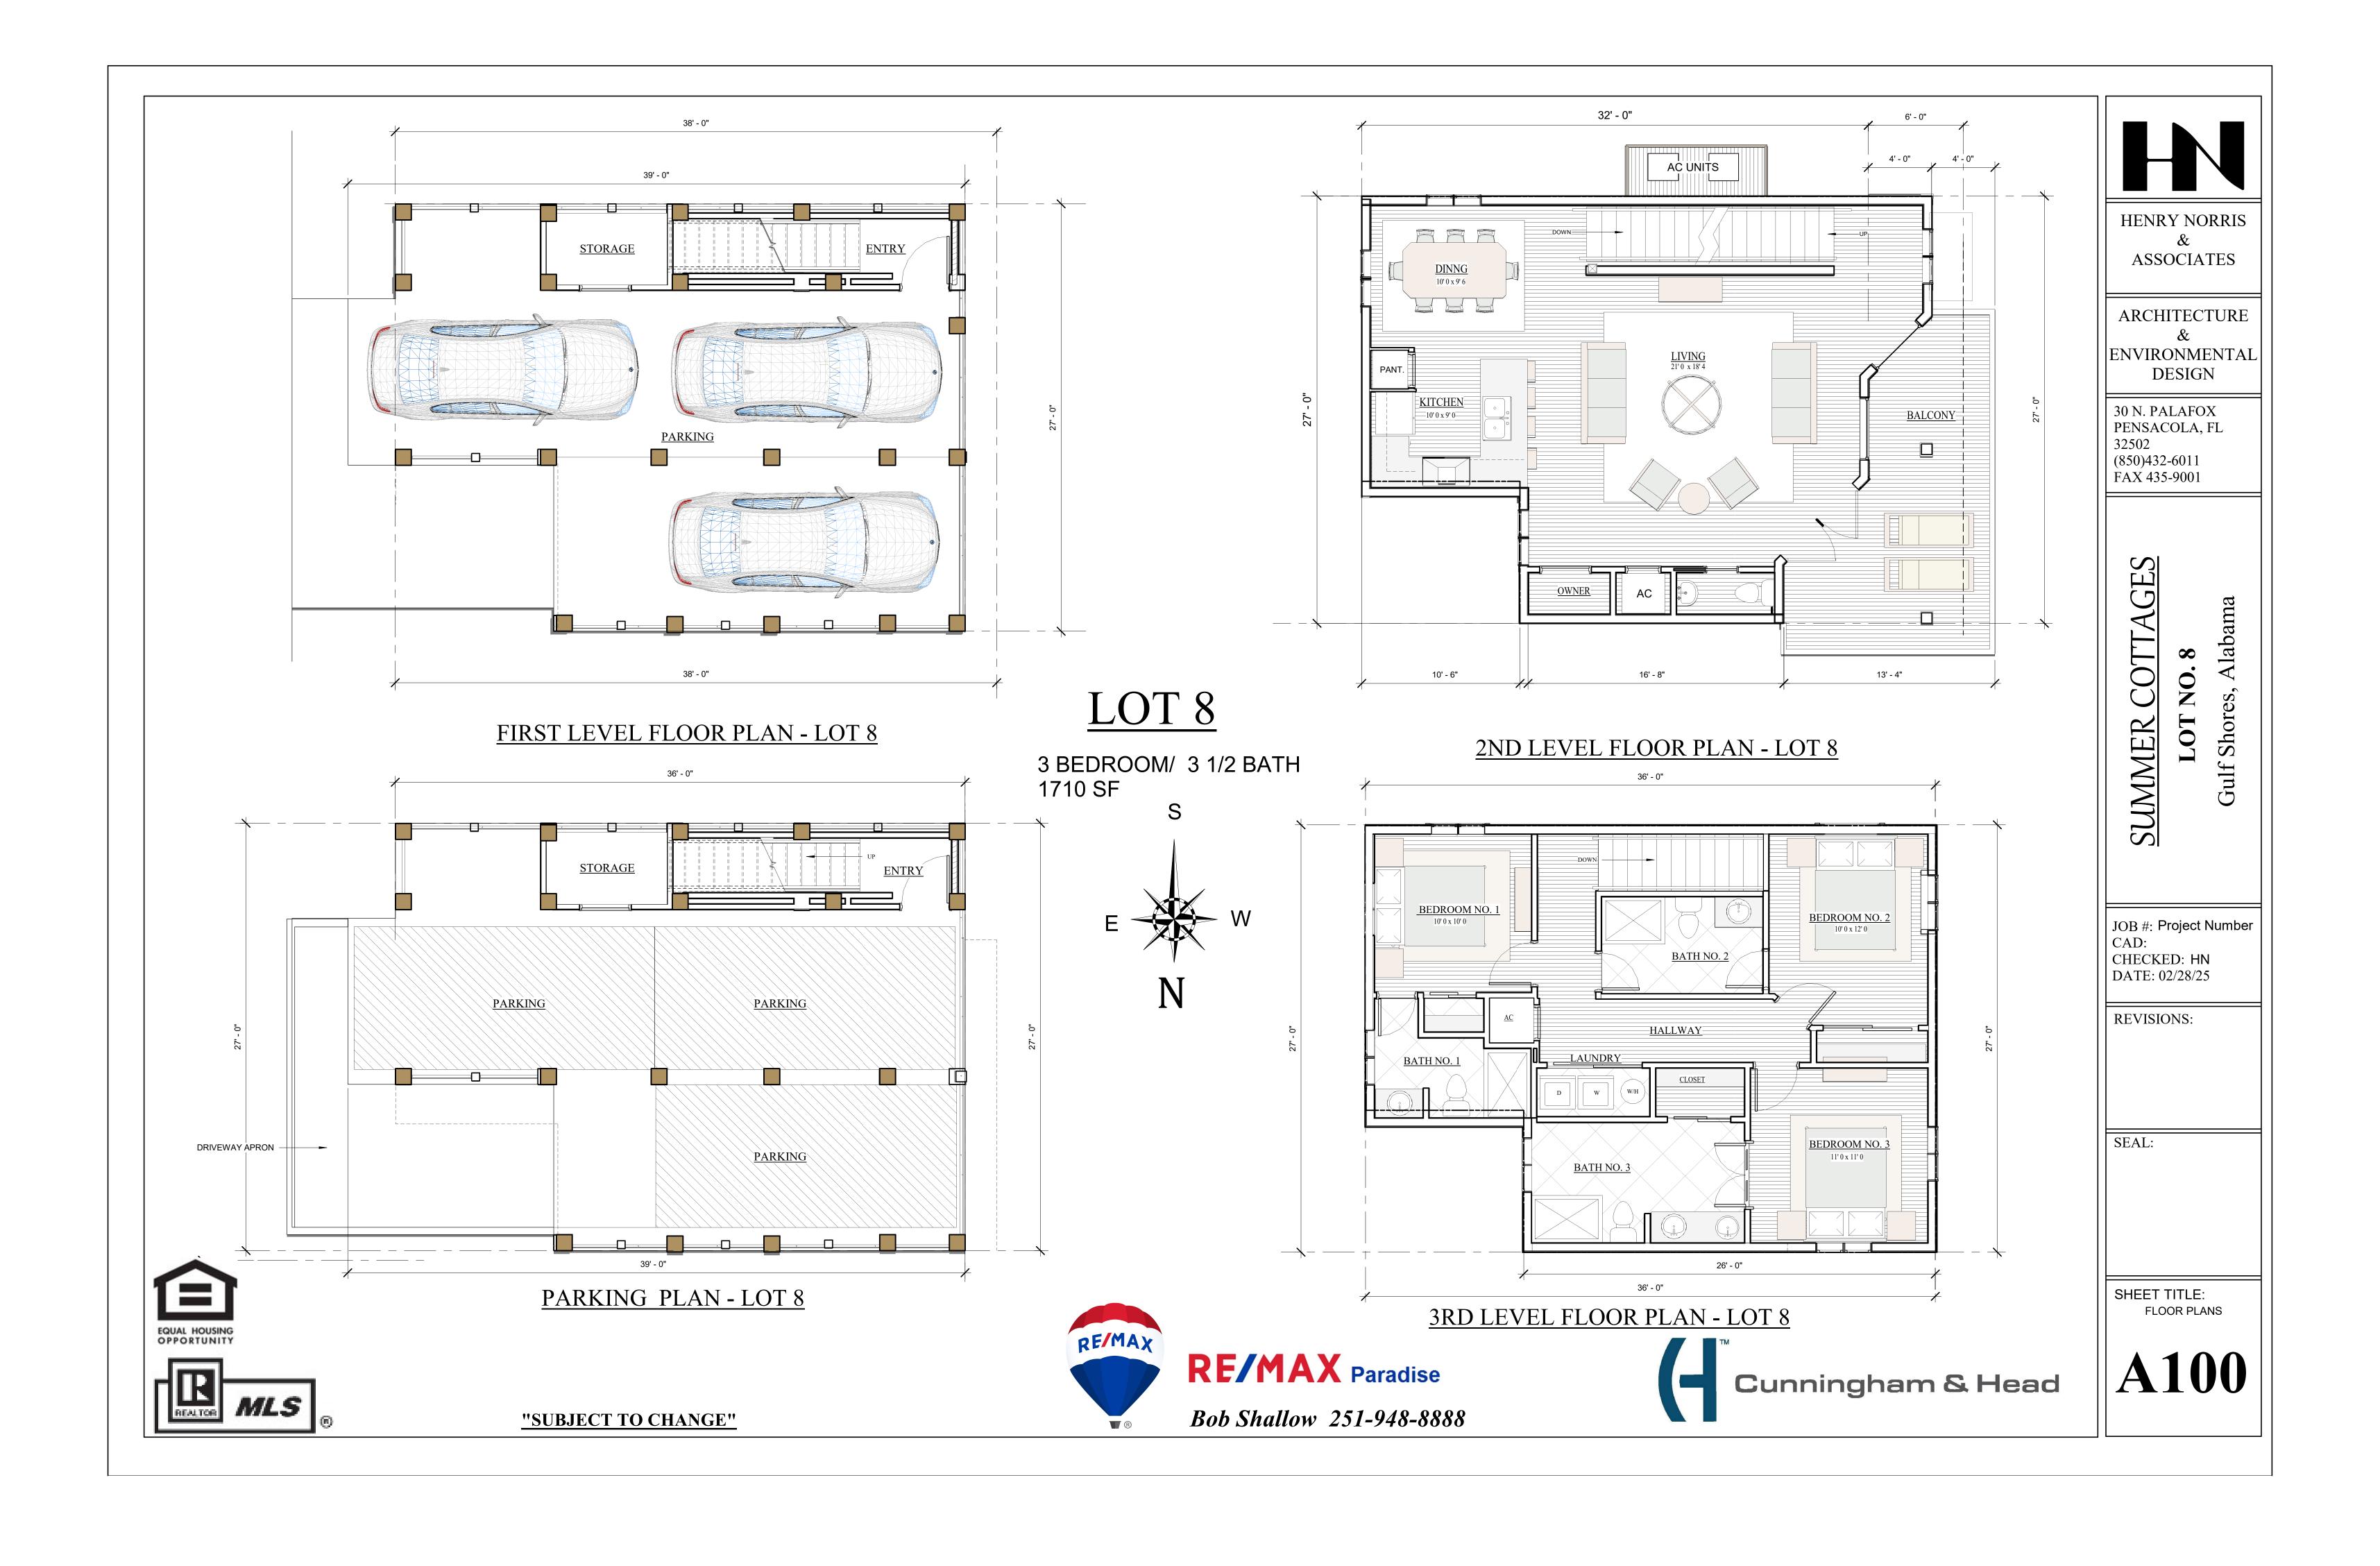

1710 SF

NORTH ELEVATION

LOTS: 15, 16, & 19

RF/MAX Paradise

Cunningham & Head

HENRY NORRIS ASSOCIATES

ARCHITECTURE ENVIRONMENTAL **DESIGN** 

30 N. PALAFOX PENSACOLA, FL 32502 (850)432-6011 FAX 435-9001

> Gulf Shores, **JMMER**

JOB #: Project Number CAD: CHECKED: HN DATE: 02/28/25

REVISIONS:

S

SEAL:

SHEET TITLE: BLDG. ELEVATIONS -LOTS 15, 16, & 19

**A202** 

Bob Shallow 251-948-8888

EQUAL HOUSING OPPORTUNITY

"SUBJECT TO CHANGE"

LOTS: 15, 16, & 19

SOUTH ELEVATION

WEST ELEVATION LOTS 15, 16, & 19

WEST ELEVATION - LOTS 17, 18, & 21

LOTS 17, 18 & 21

4 BEDROOM/3 1/2 BATH
1725 SF