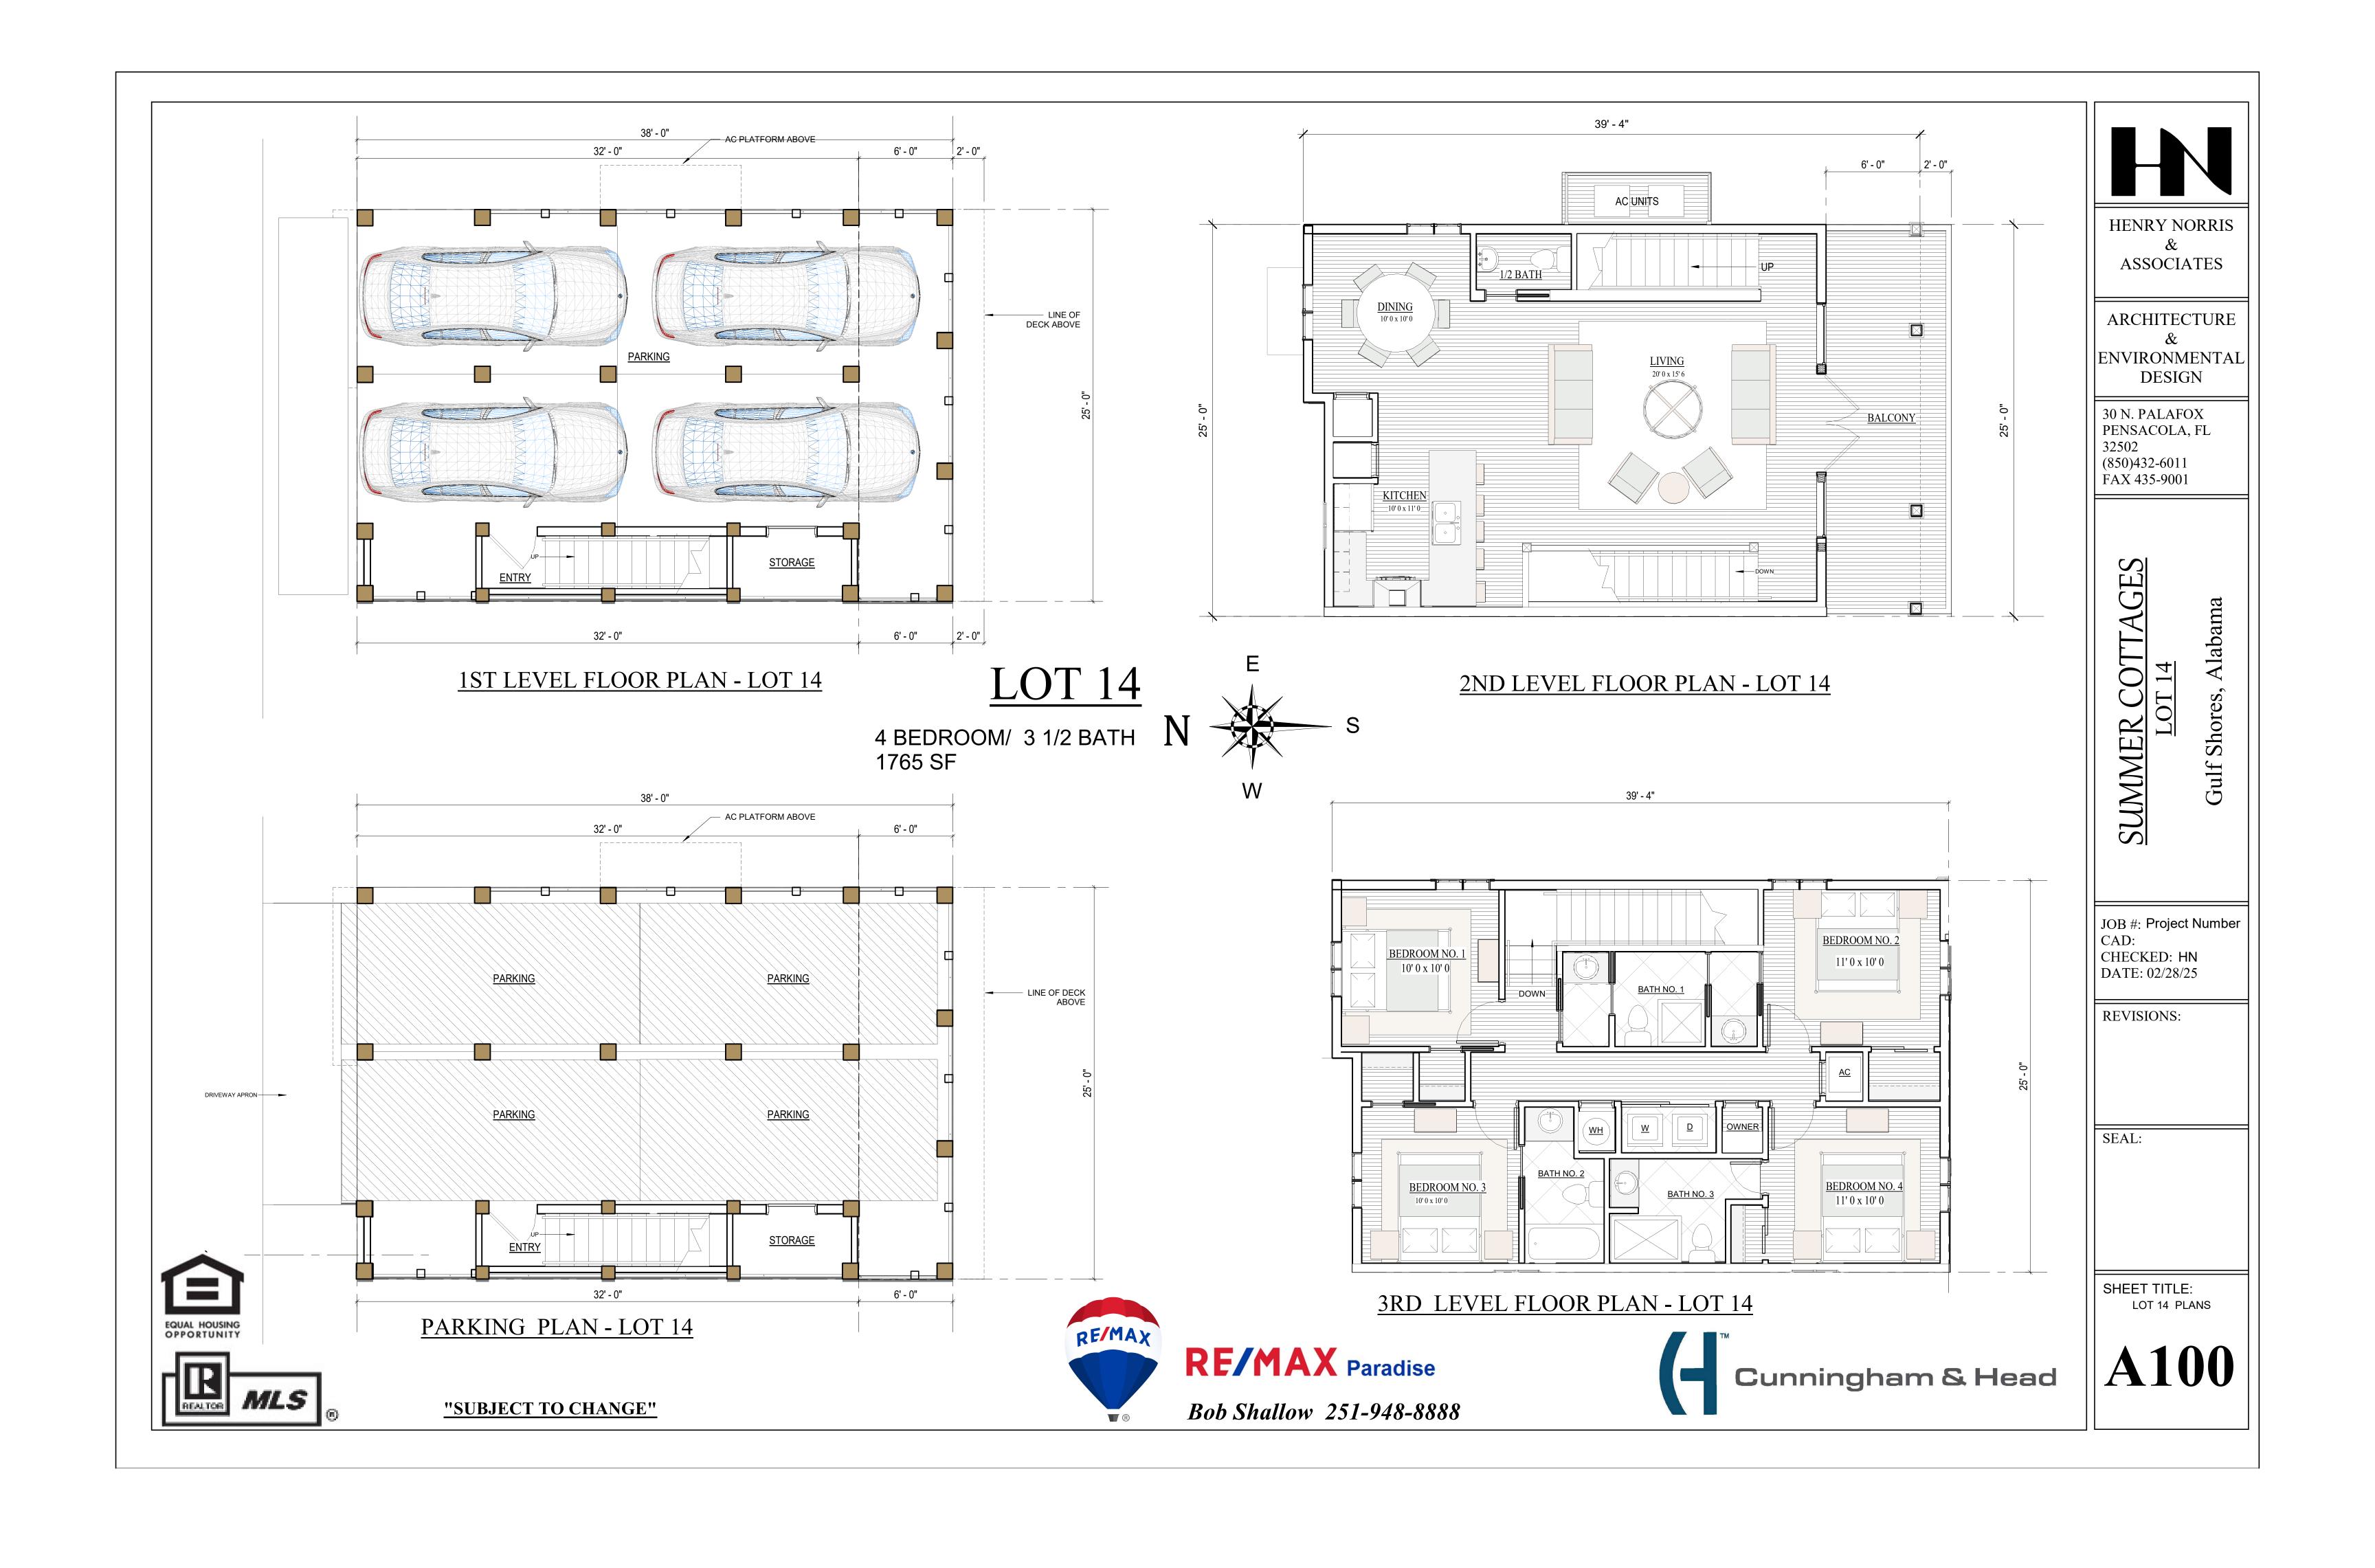

1765 SF

EQUAL HOUSING OPPORTUNITY

NORTH ELEVATION - LOT 14

"SUBJECT TO CHANGE"

RF/MAX Paradise

Bob Shallow 251-948-8888

HENRY NORRIS ASSOCIATES

ARCHITECTURE ENVIRONMENTAL **DESIGN** 

30 N. PALAFOX PENSACOLA, FL 32502 (850)432-6011 FAX 435-9001

S

Gulf Shores, Alabama

JOB #: Project Number CAD: CHECKED: HN DATE: 02/28/25

REVISIONS:

SEAL:

SHEET TITLE: LOT 14 ELEVATIONS

4 BEDROOM/ 3 1/2 BATH