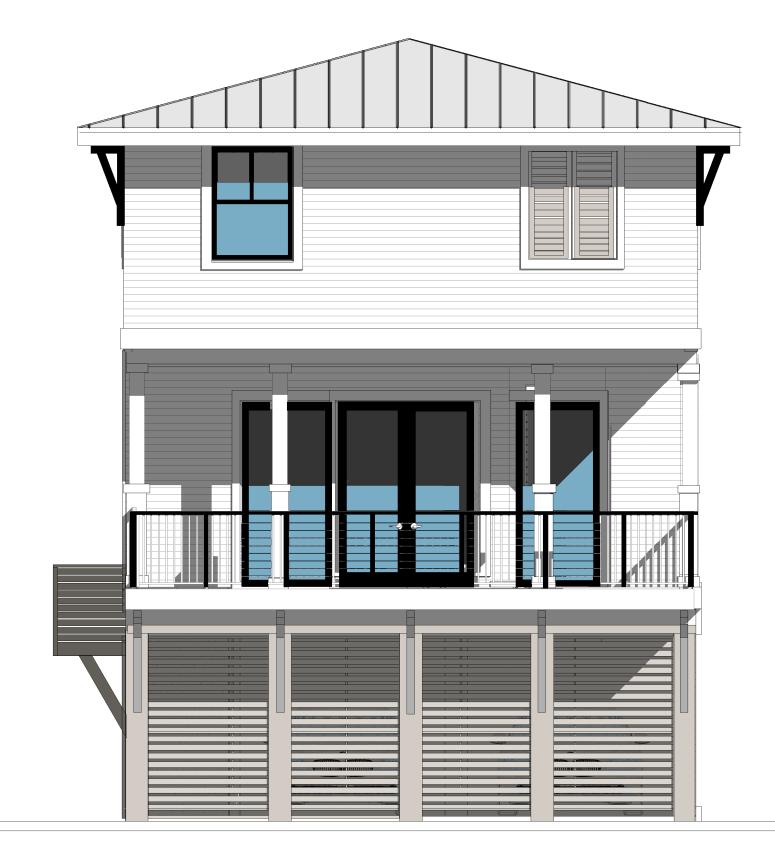

WEST ELEVATION - LOT 1

4 BEDROOM 3 1/2 BATH 1750 SF

EAST ELEVATION - LOT 1

"SUBJECT TO CHANGE"

EQUAL HOUSING OPPORTUNITY

MLS

HENRY NORRIS ASSOCIATES

ARCHITECTURE ENVIRONMENTAL **DESIGN** 

30 N. PALAFOX PENSACOLA, FL 32502 (850)432-6011 FAX 435-9001

> ELEVATIONS Gulf Shores,

JOB #: Project Number CAD: CHECKED: HN DATE: 06/23/25

REVISIONS:

SEAL:

SHEET TITLE: PRESENTATION BLDG. ELEVATIONS

**A201** 