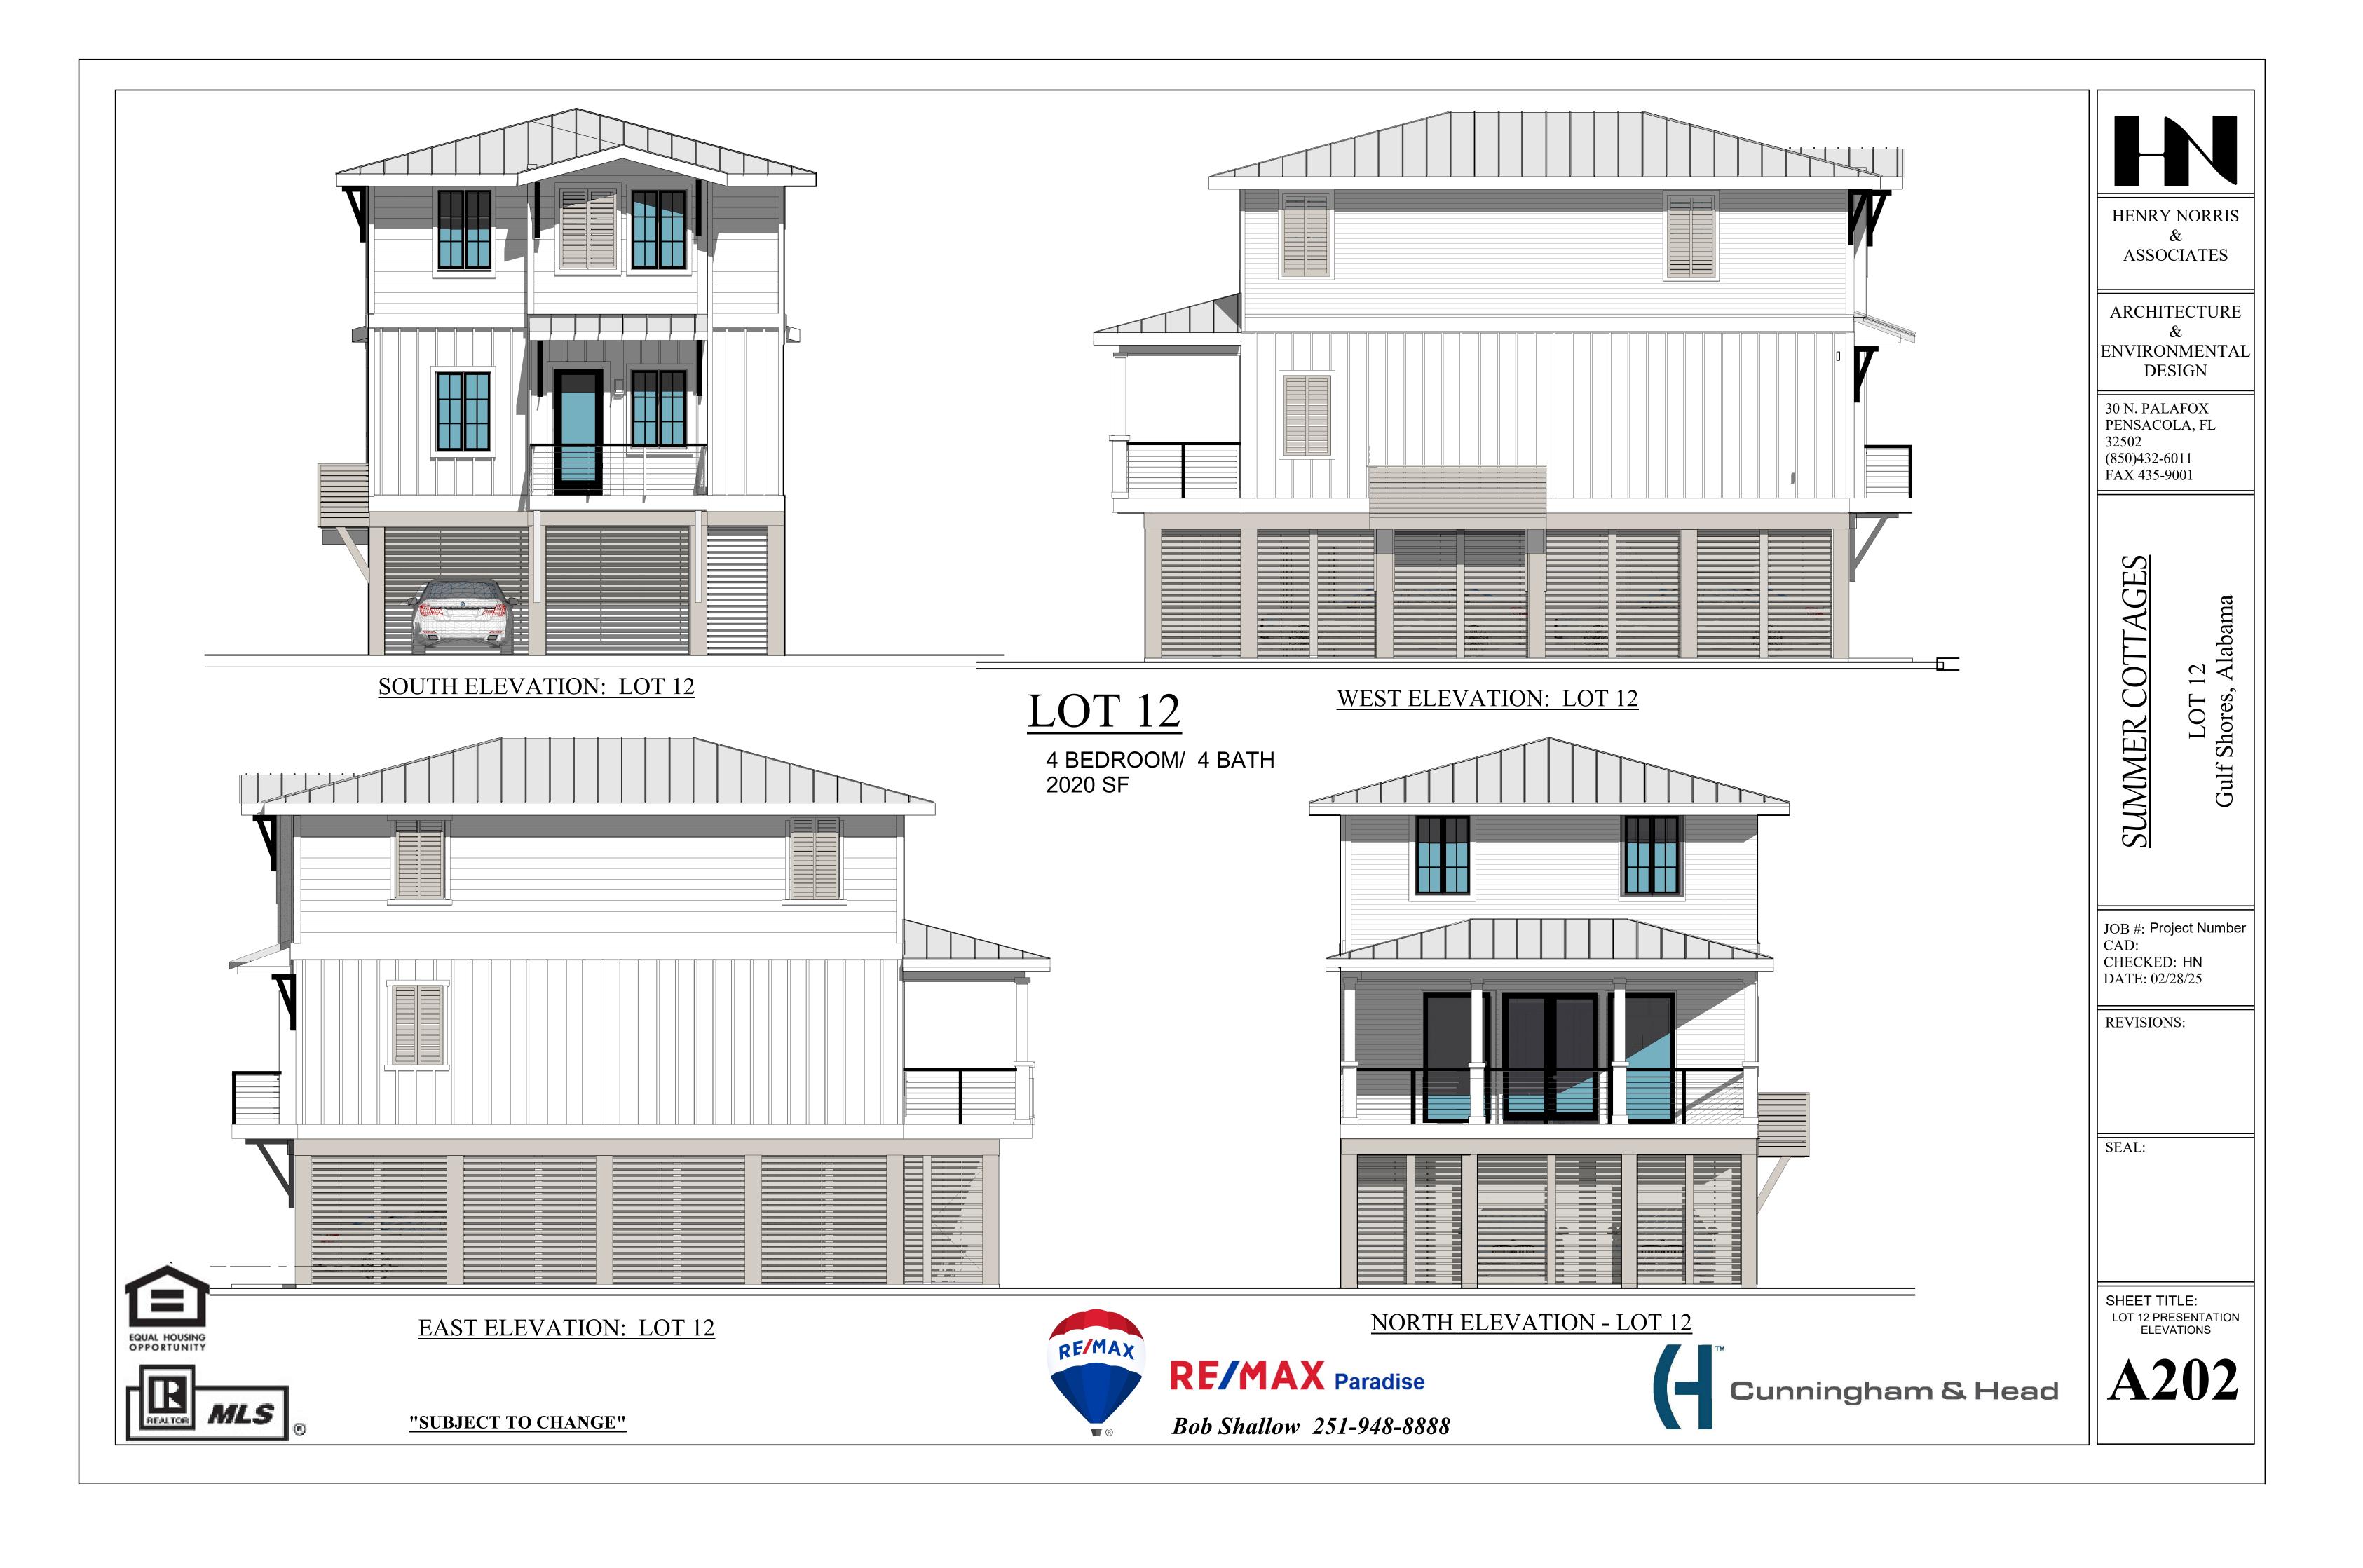

WEST ELEVATION - LOT 1

4 BEDROOM 3 1/2 BATH 1750 SF

EAST ELEVATION - LOT 1

"SUBJECT TO CHANGE"

EQUAL HOUSING OPPORTUNITY

MLS

HENRY NORRIS ASSOCIATES

ARCHITECTURE ENVIRONMENTAL **DESIGN** 

30 N. PALAFOX PENSACOLA, FL 32502 (850)432-6011 FAX 435-9001

> ELEVATIONS Gulf Shores,

JOB #: Project Number CAD: CHECKED: HN DATE: 06/23/25

REVISIONS:

SEAL:

SHEET TITLE: PRESENTATION BLDG. ELEVATIONS

**A201** 