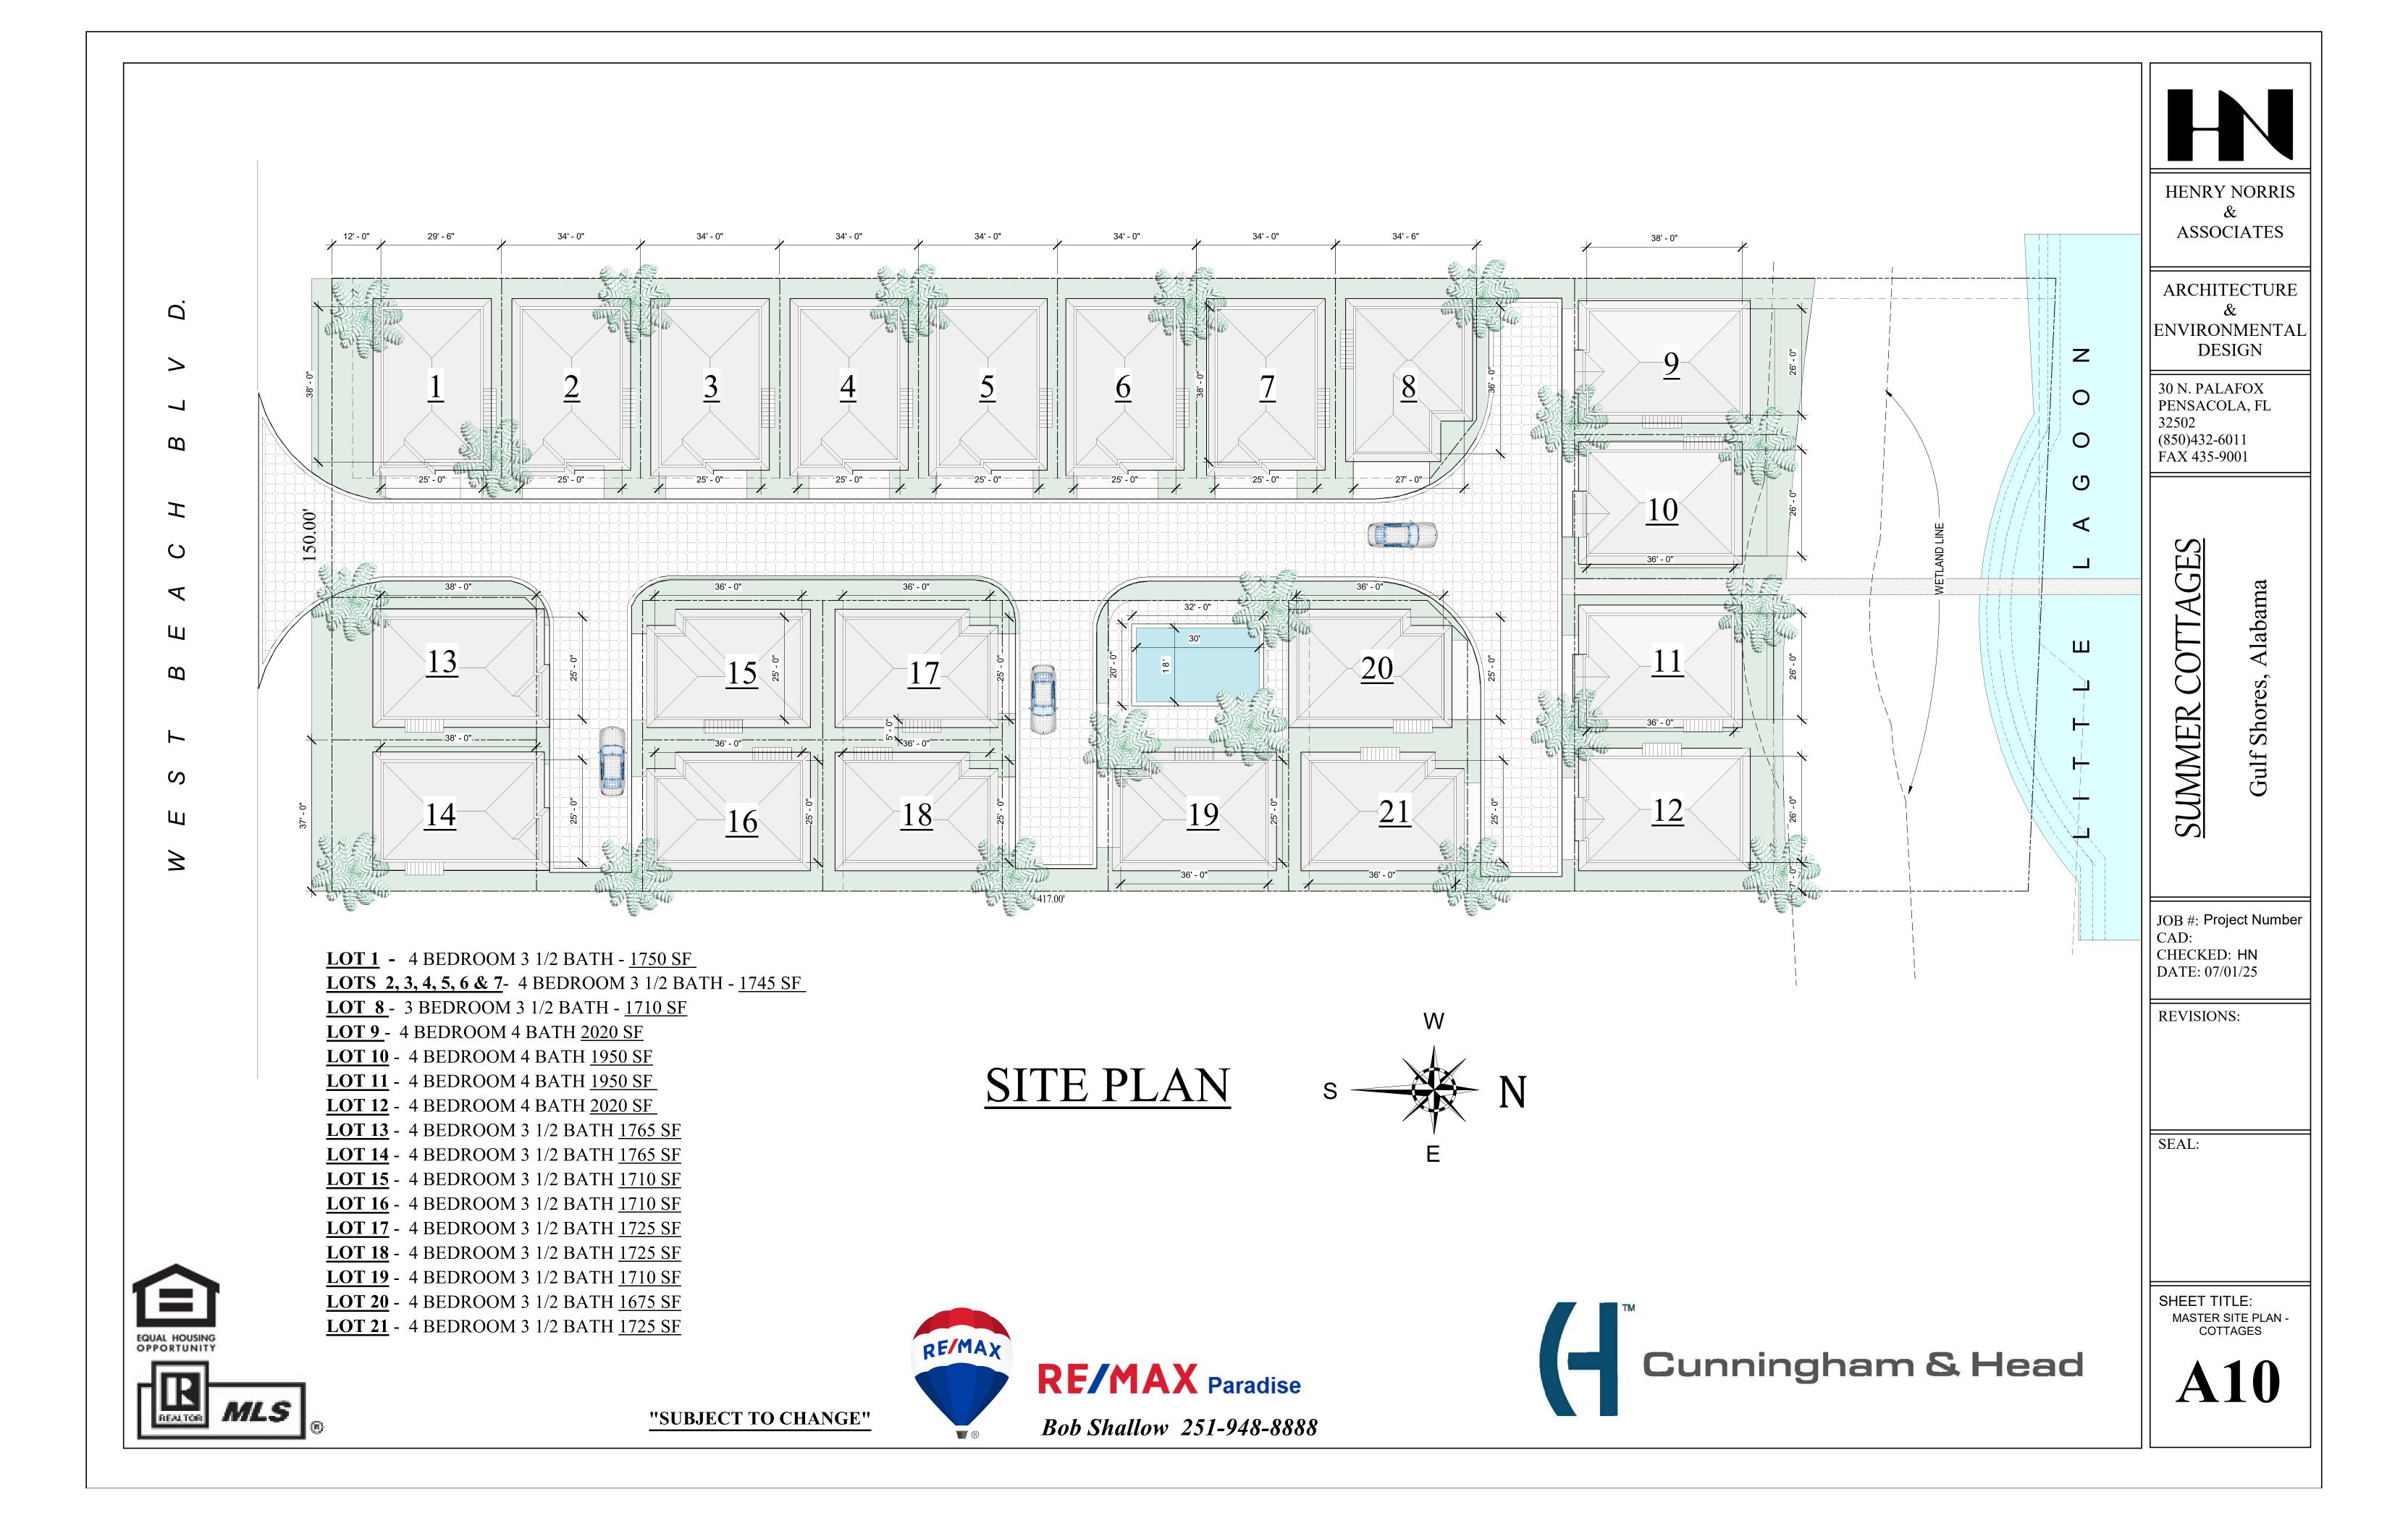

WEST ELEVATION - LOT 1





4 BEDROOM 3 1/2 BATH 1750 SF



EAST ELEVATION - LOT 1

"SUBJECT TO CHANGE"

EQUAL HOUSING OPPORTUNITY

MLS







HENRY NORRIS ASSOCIATES

ARCHITECTURE ENVIRONMENTAL **DESIGN** 

30 N. PALAFOX PENSACOLA, FL 32502 (850)432-6011 FAX 435-9001

> ELEVATIONS Gulf Shores,

JOB #: Project Number CAD: CHECKED: HN DATE: 06/23/25

REVISIONS:

SEAL:

SHEET TITLE: PRESENTATION BLDG. ELEVATIONS

**A201** 





























1765 SF



EQUAL HOUSING OPPORTUNITY

NORTH ELEVATION - LOT 14



"SUBJECT TO CHANGE"



RF/MAX Paradise

Bob Shallow 251-948-8888





HENRY NORRIS ASSOCIATES

ARCHITECTURE ENVIRONMENTAL **DESIGN** 

30 N. PALAFOX PENSACOLA, FL 32502 (850)432-6011 FAX 435-9001

S

Gulf Shores, Alabama

JOB #: Project Number CAD: CHECKED: HN DATE: 02/28