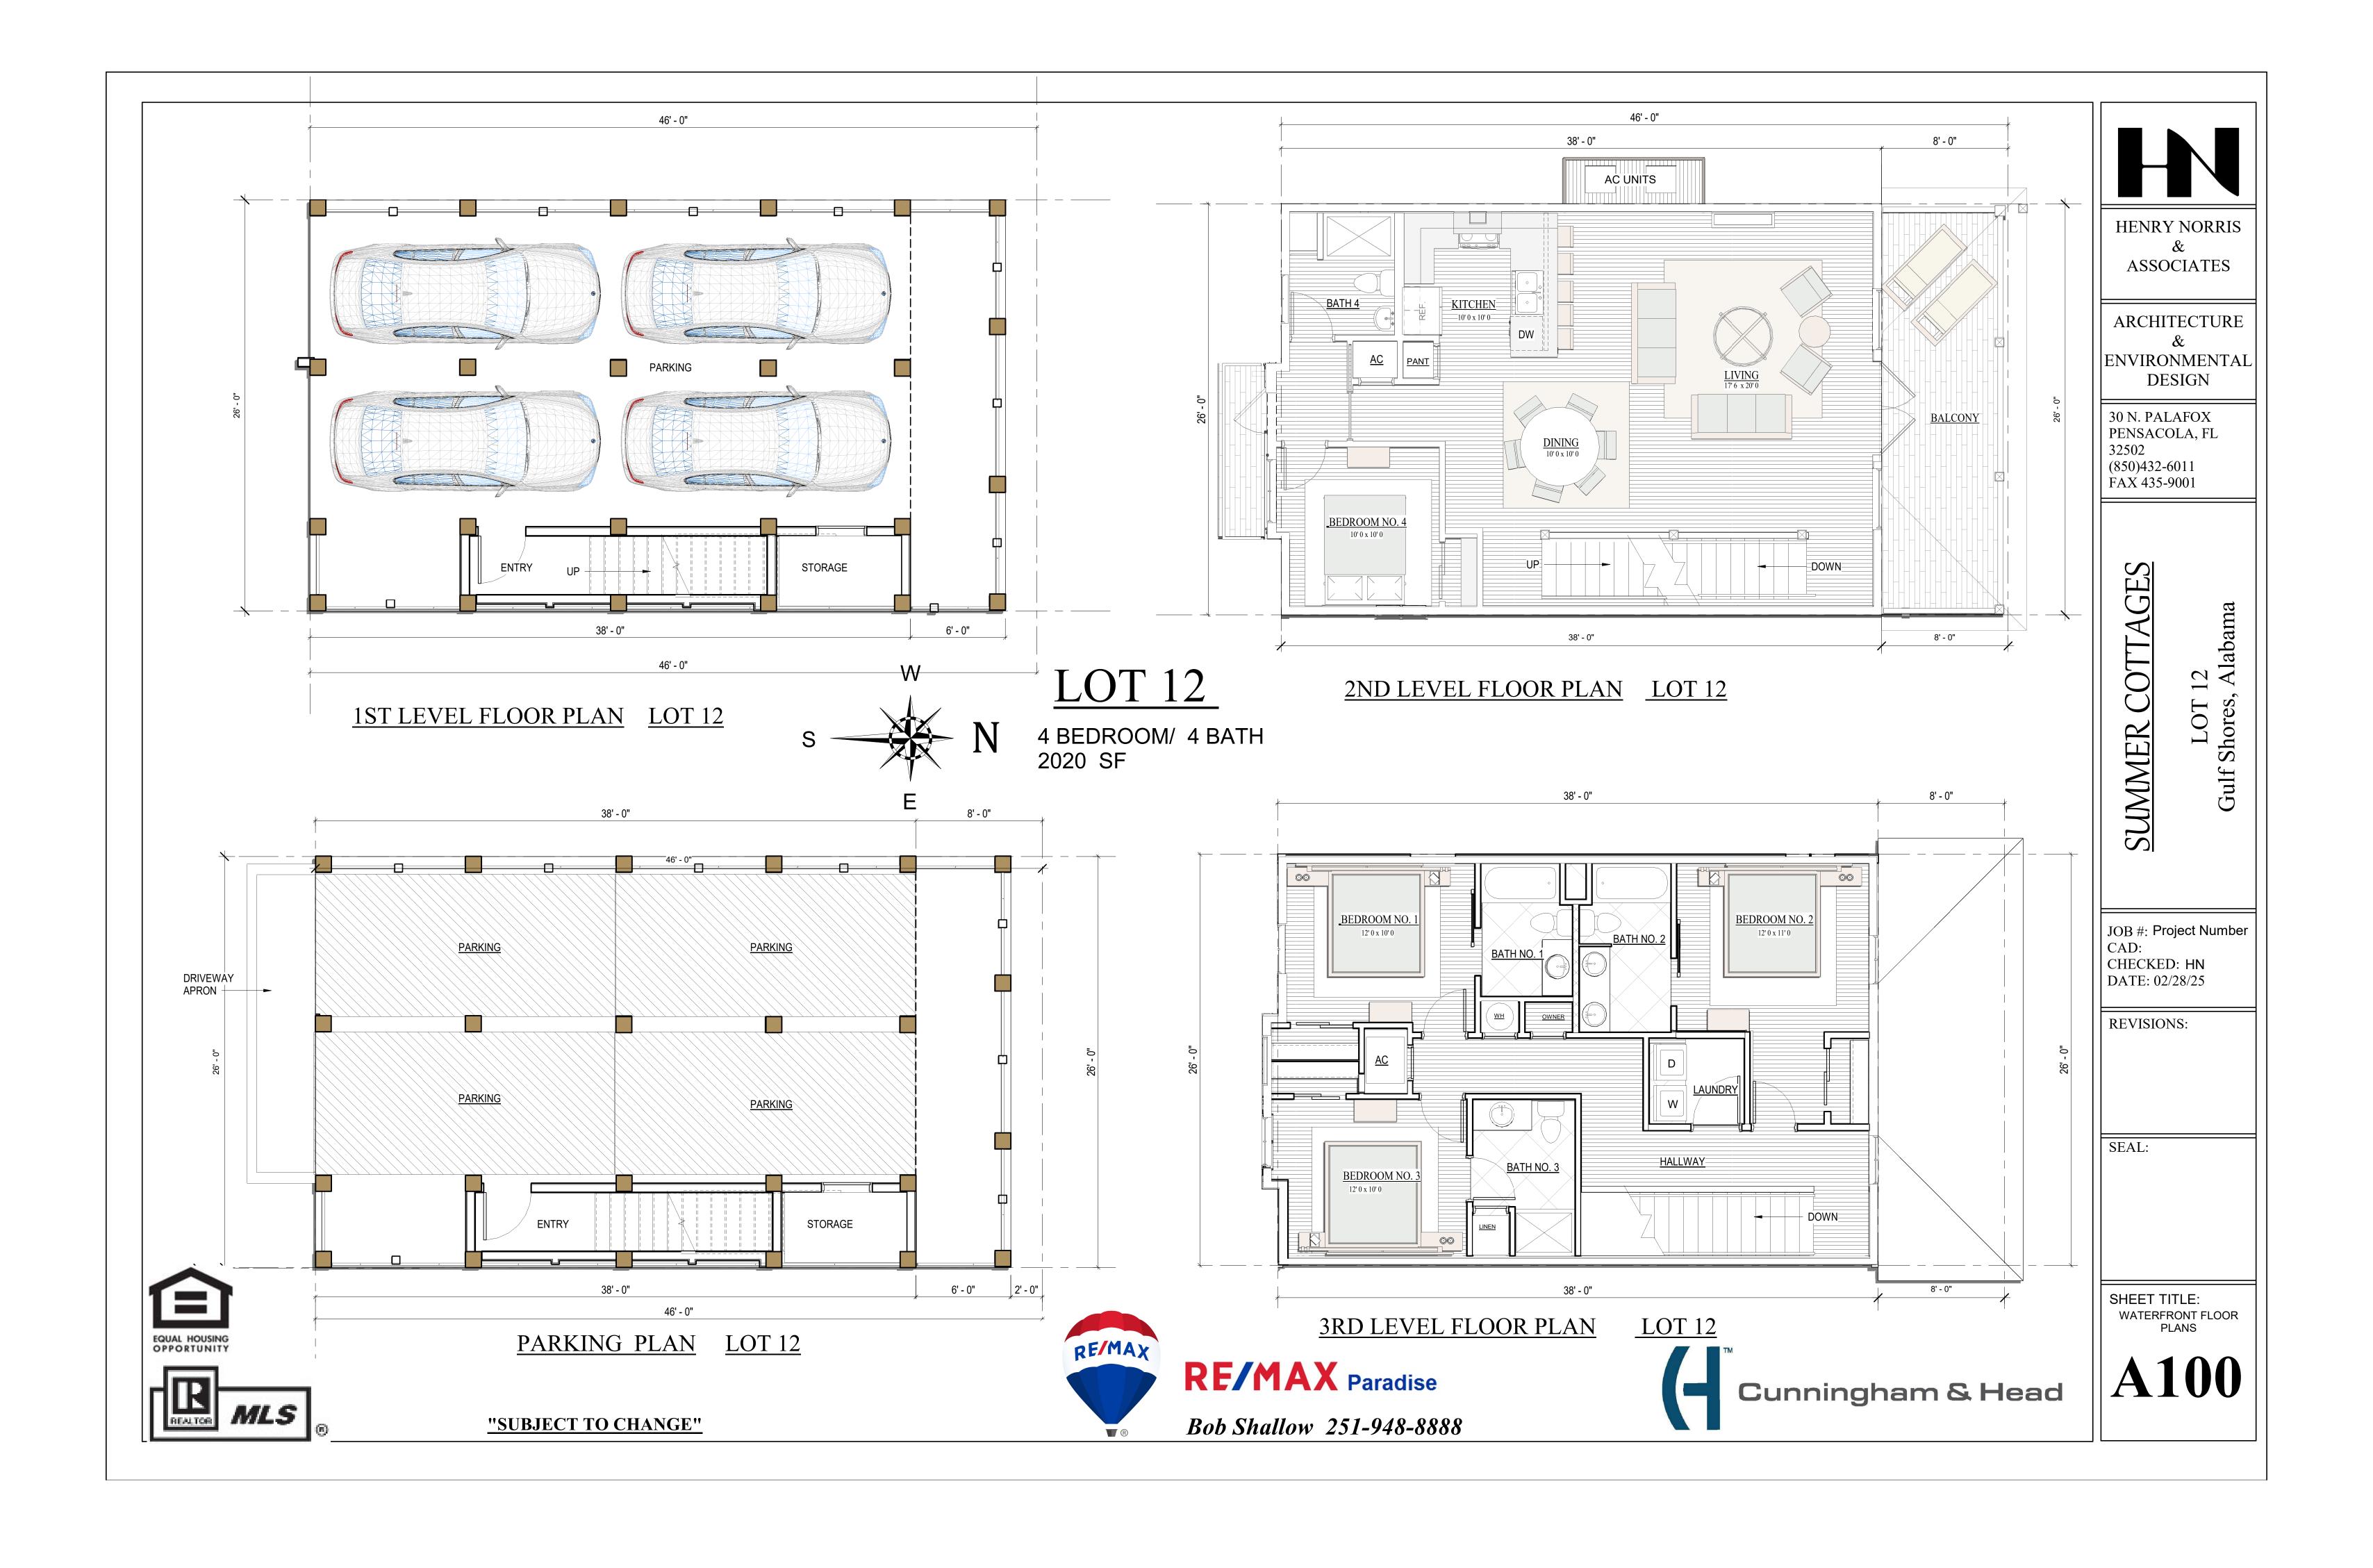

WEST ELEVATION - LOT 1





4 BEDROOM 3 1/2 BATH 1750 SF



EAST ELEVATION - LOT 1

"SUBJECT TO CHANGE"

EQUAL HOUSING OPPORTUNITY

MLS







HENRY NORRIS ASSOCIATES

ARCHITECTURE ENVIRONMENTAL **DESIGN** 

30 N. PALAFOX PENSACOLA, FL 32502 (850)432-6011 FAX 435-9001

> ELEVATIONS Gulf Shores,

JOB #: Project Number CAD: CHECKED: HN DATE: 06/23/25

REVISIONS:

SEAL:

SHEET TITLE: PRESENTATION BLDG. ELEVATIONS

**A201** 





























1765 SF



EQUAL HOUSING OPPORTUNITY

NORTH ELEVATION - LOT 14



"SUBJECT TO CHANGE"



RF/MAX Paradise

Bob Shallow 251-948-8888





HENRY NORRIS ASSOCIATES

ARCHITECTURE ENVIRONMENTAL **DESIGN** 

30 N. PALAFOX PENSACOLA, FL 32502 (850)432-6011 FAX 435-9001

S

Gulf Shores, Alabama

JOB #: Project Number CAD: CHECKED: HN DATE: 02/28/25

REVISIONS:

SEAL:

SHEET TITLE: LOT 14 ELEVATIONS









4 BEDROOM/ 3 1/2 BATH

1710 SF



NORTH ELEVATION

LOTS: 15, 16, & 19



RF/MAX Paradise

Cunningham & Head

HENRY NORRIS ASSOCIATES

ARCHITECTURE ENVIRONMENTAL **DESIGN** 

30 N. PALAFOX PENSACOLA, FL 32502 (850)432-6011 FAX 435-9001

> Gulf Shores, **JMMER**

JOB #: Project Number CAD: CHECKED: HN DATE: 02/28/25

REVISIONS:

S

SEAL:

SHEET TITLE: BLDG. ELEVATIONS -LOTS 15, 16, & 1