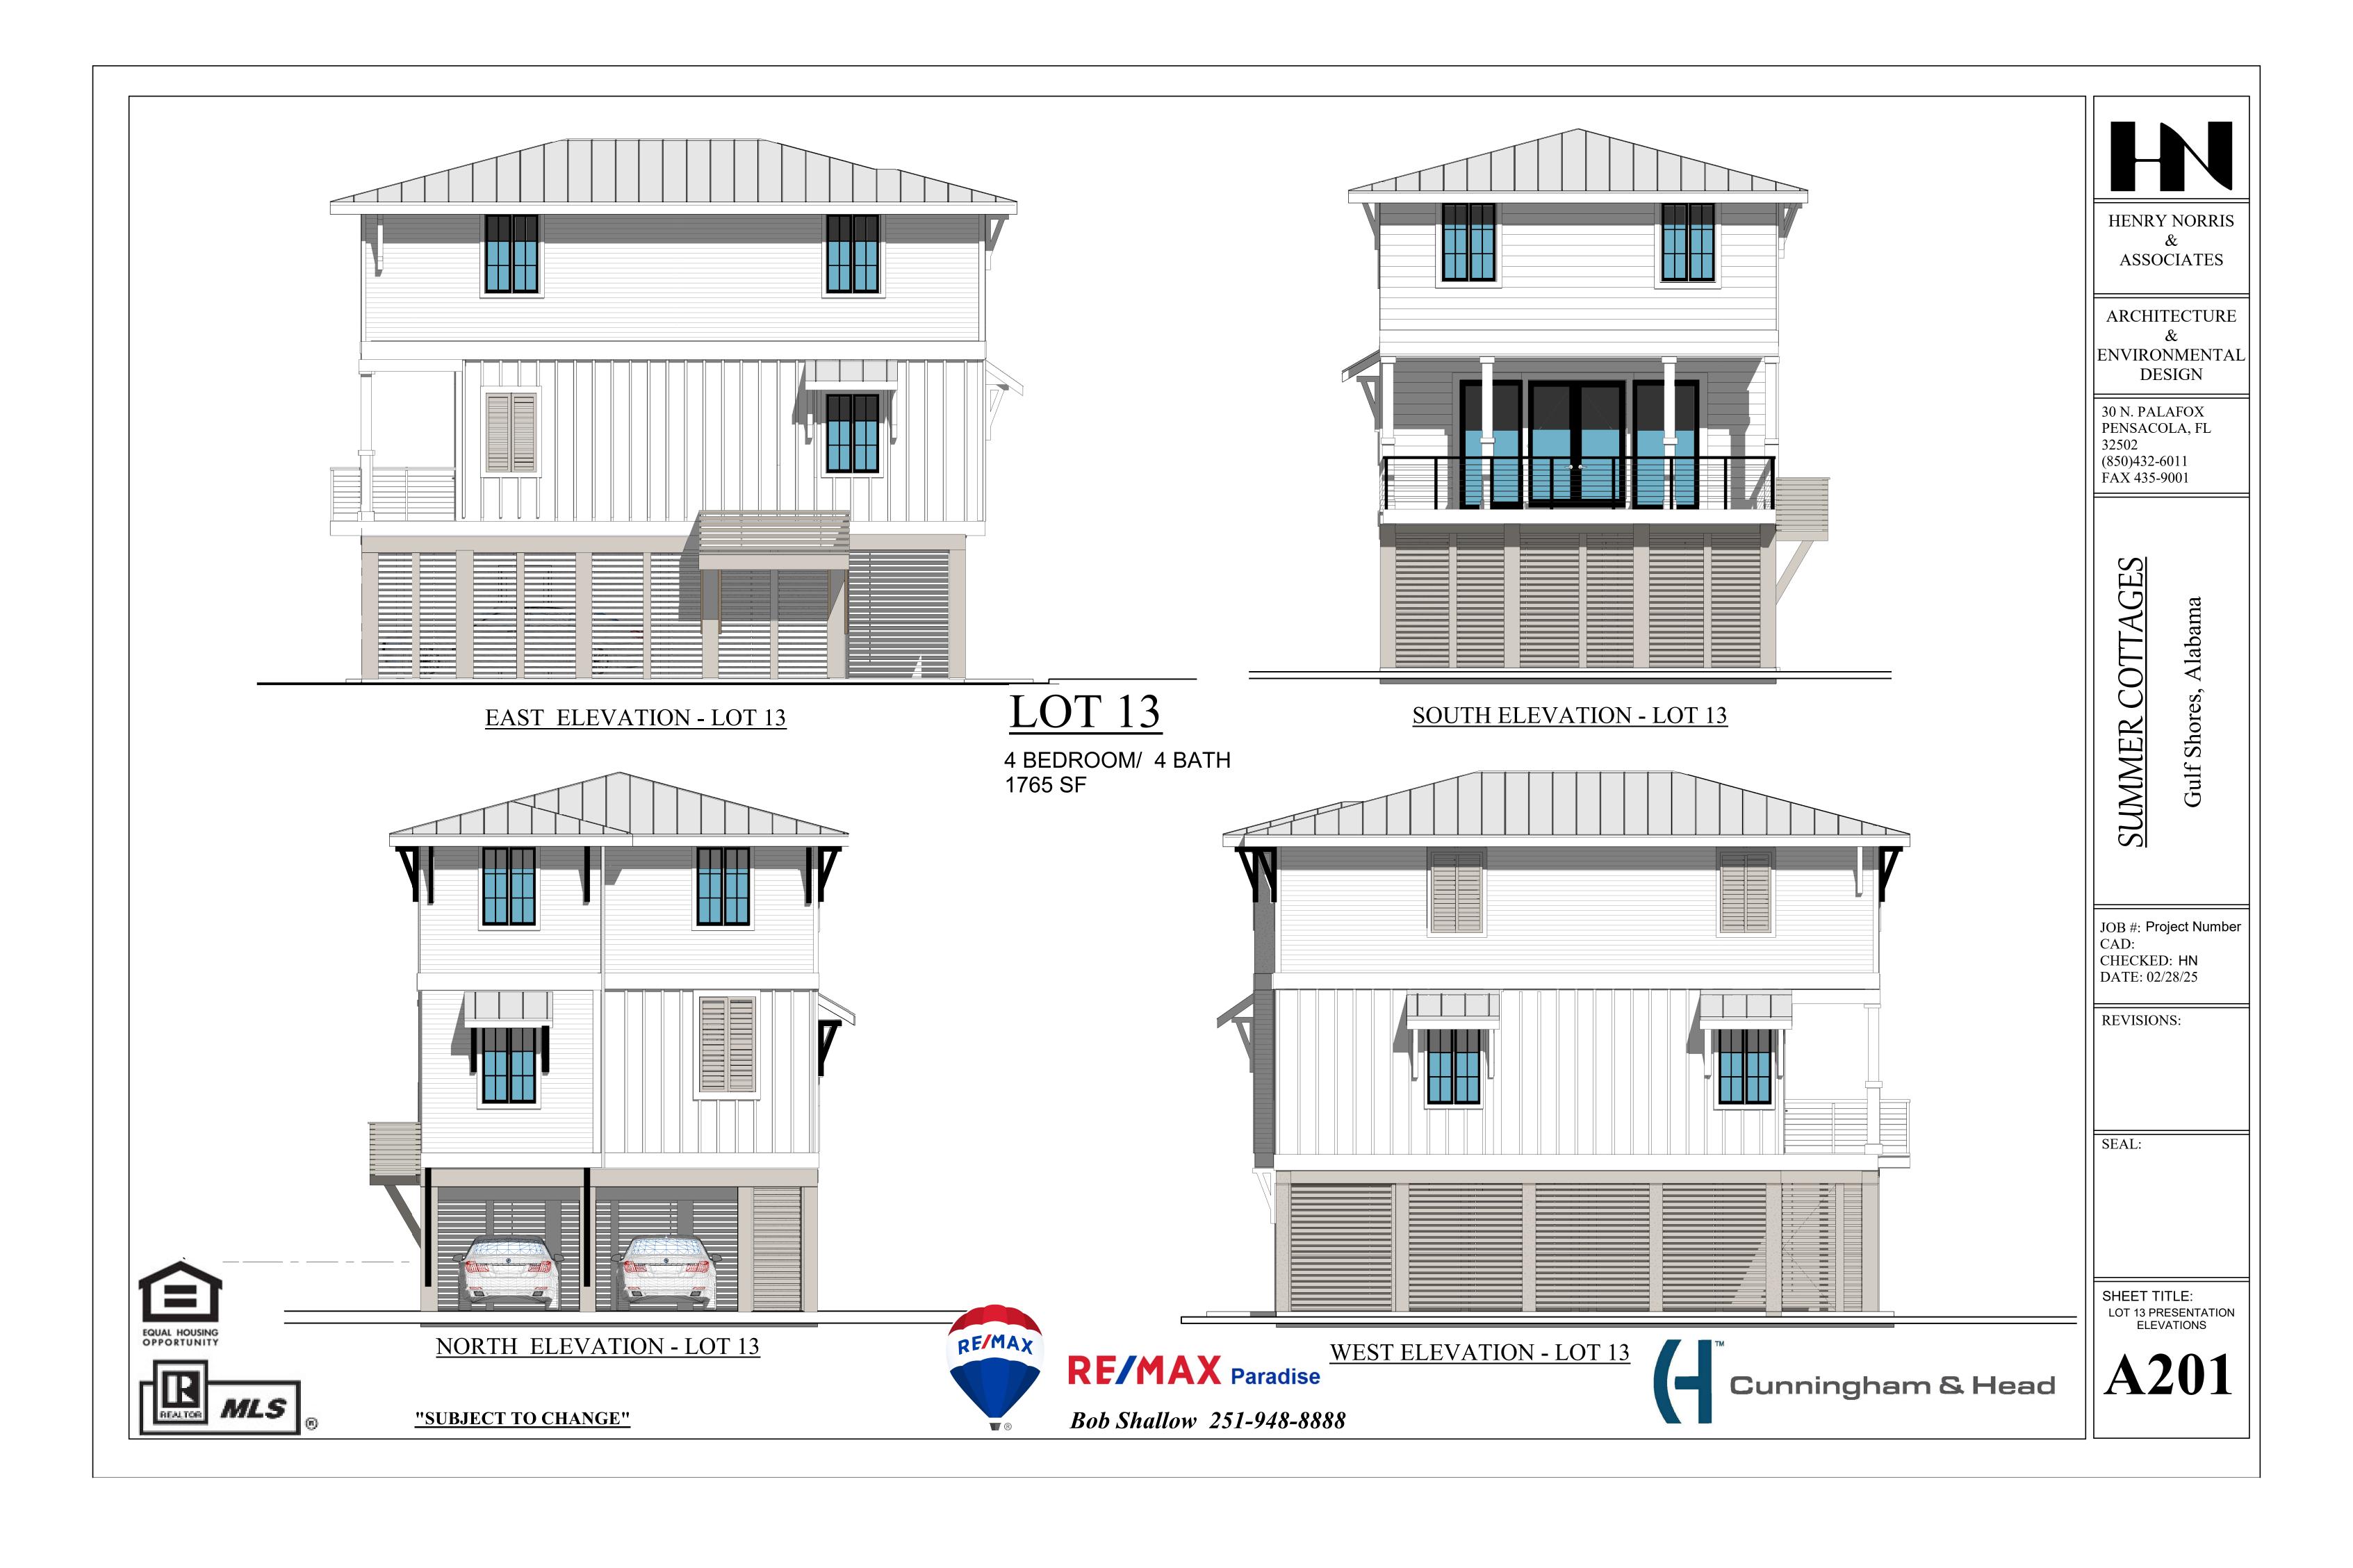

1765 SF

EQUAL HOUSING OPPORTUNITY

NORTH ELEVATION - LOT 14

"SUBJECT TO CHANGE"

RF/MAX Paradise

Bob Shallow 251-948-8888

HENRY NORRIS ASSOCIATES

ARCHITECTURE ENVIRONMENTAL **DESIGN** 

30 N. PALAFOX PENSACOLA, FL 32502 (850)432-6011 FAX 435-9001

S

Gulf Shores, Alabama

JOB #: Project Number CAD: CHECKED: HN DATE: 02/28/25

REVISIONS:

SEAL:

SHEET TITLE: LOT 14 ELEVATIONS

4 BEDROOM/ 3 1/2 BATH