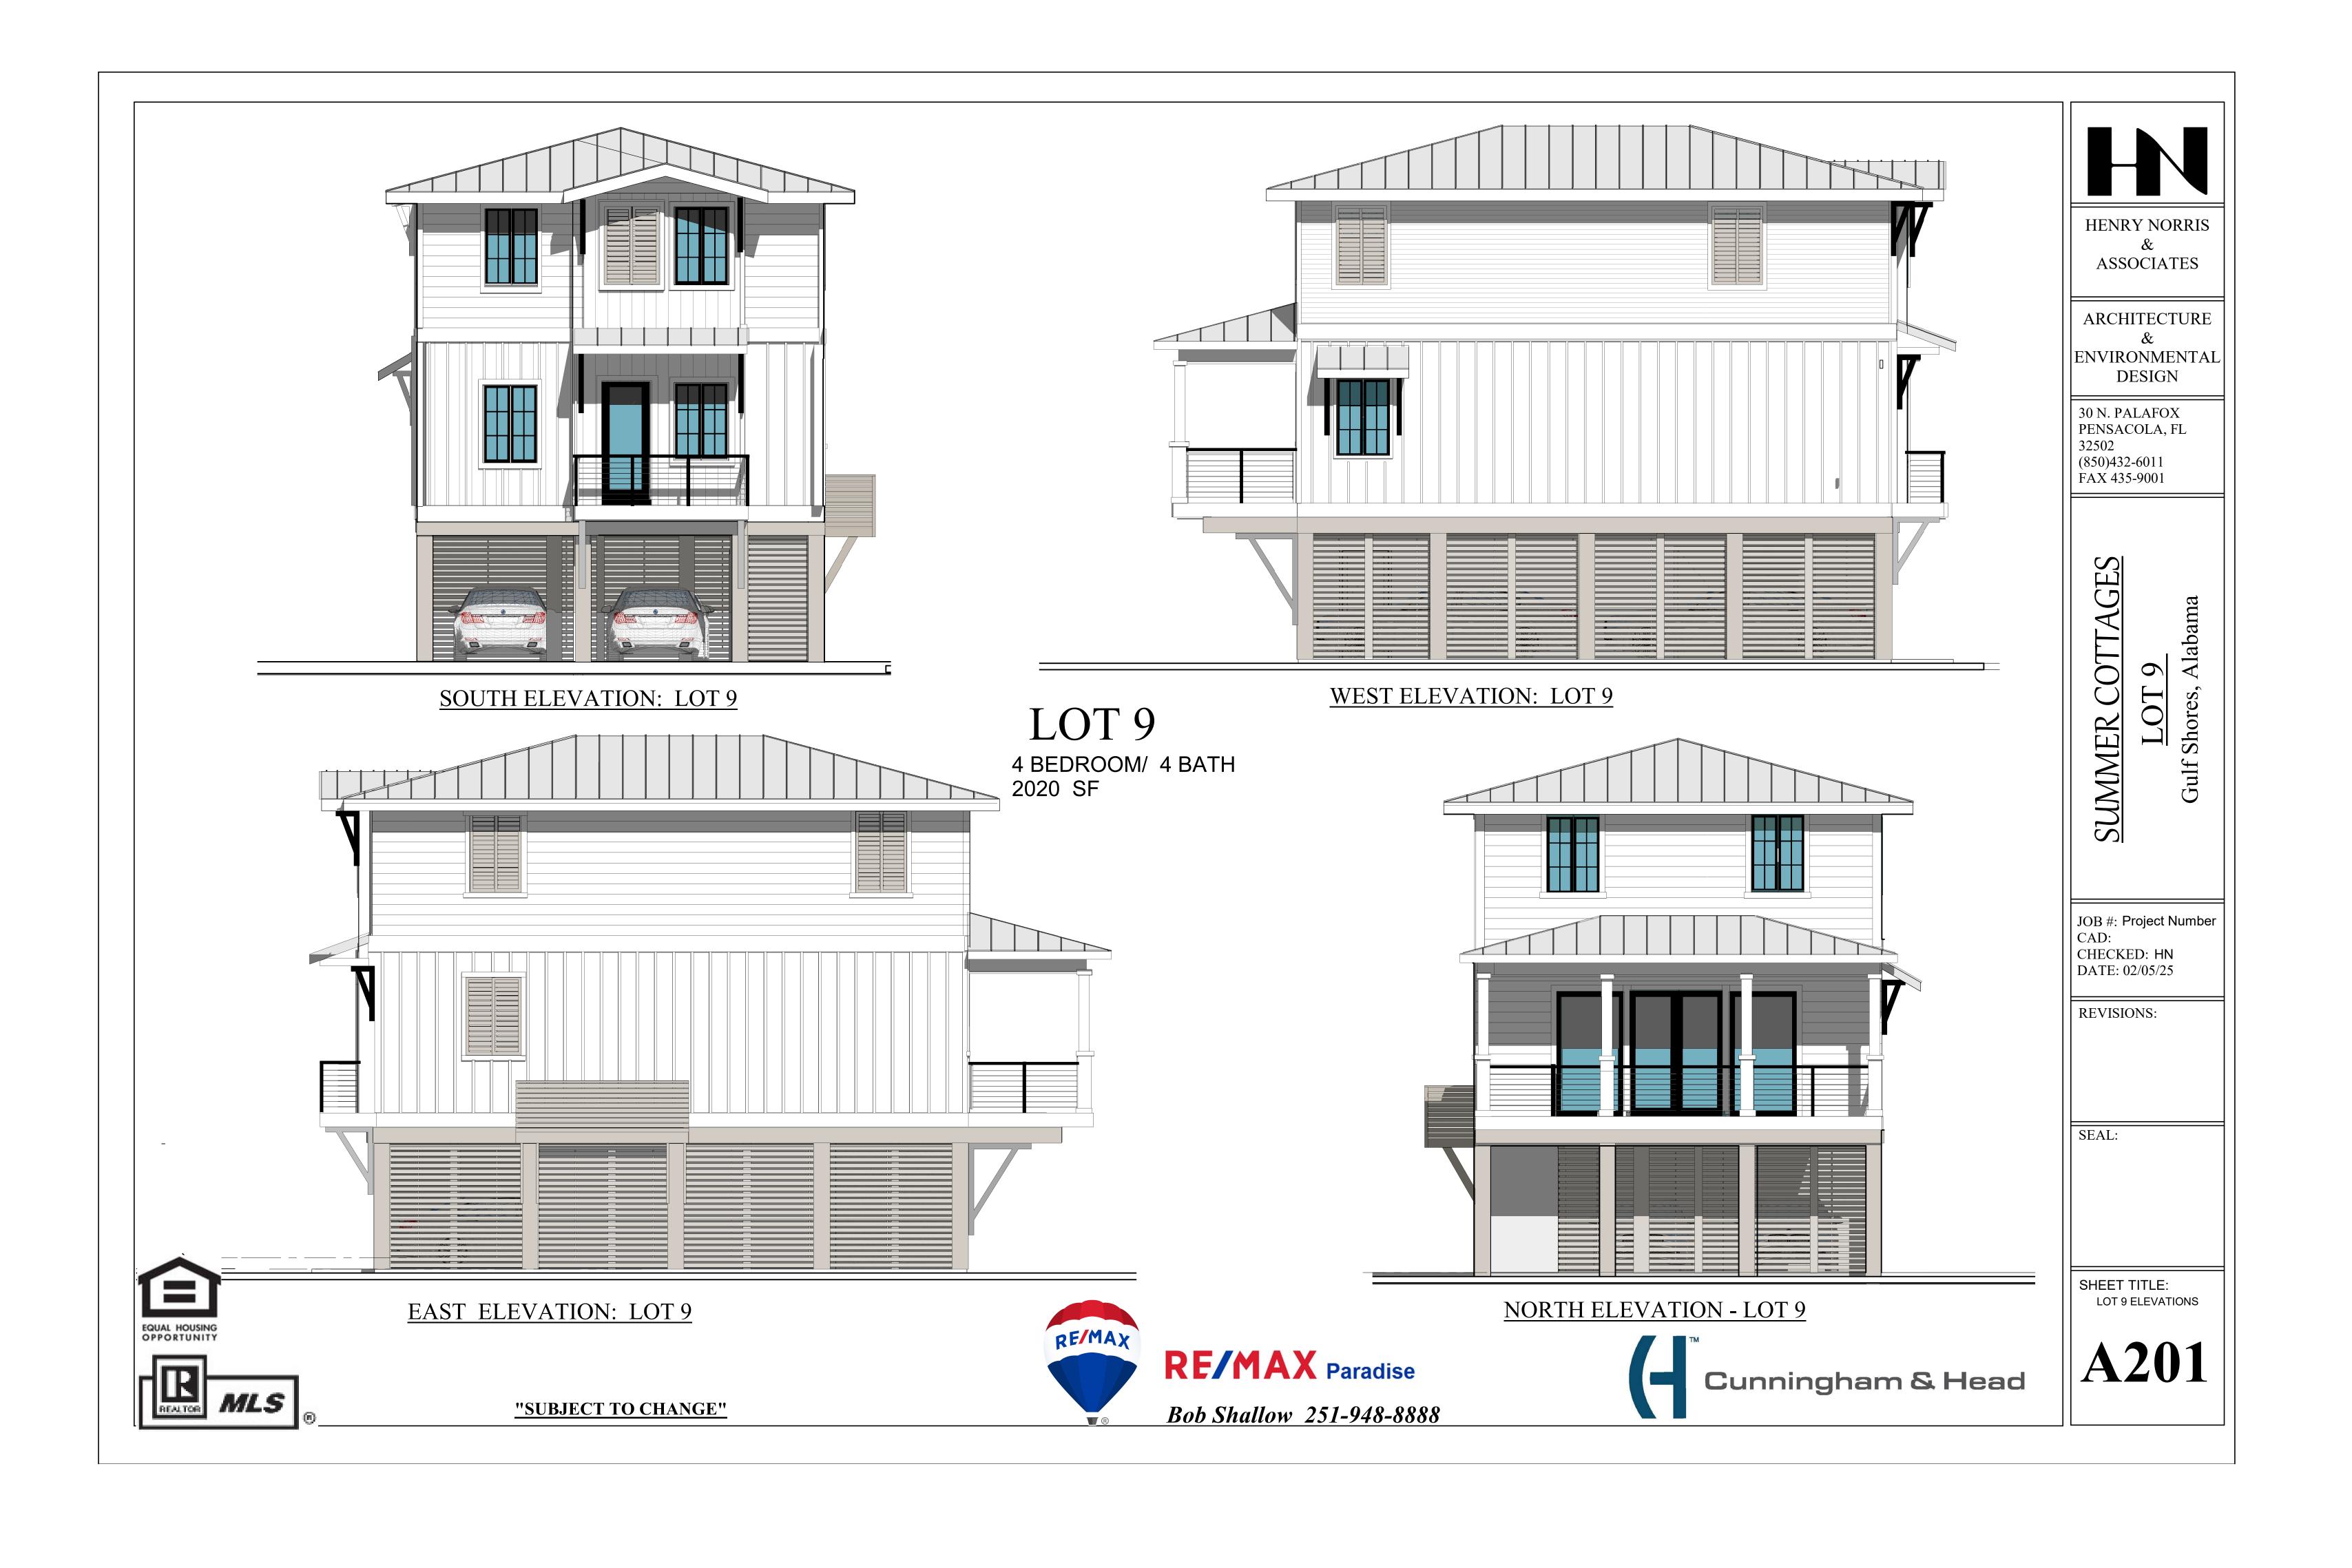

WEST ELEVATION - LOT 1

4 BEDROOM 3 1/2 BATH 1750 SF

EAST ELEVATION - LOT 1

"SUBJECT TO CHANGE"

EQUAL HOUSING OPPORTUNITY

MLS

HENRY NORRIS ASSOCIATES

ARCHITECTURE ENVIRONMENTAL **DESIGN** 

30 N. PALAFOX PENSACOLA, FL 32502 (850)432-6011 FAX 435-9001

> ELEVATIONS Gulf Shores,

JOB #: Project Number CAD: CHECKED: HN DATE: 06/23/25

REVISIONS:

SEAL:

SHEET TITLE: PRESENTATION BLDG. ELEVATIONS

**A201** 