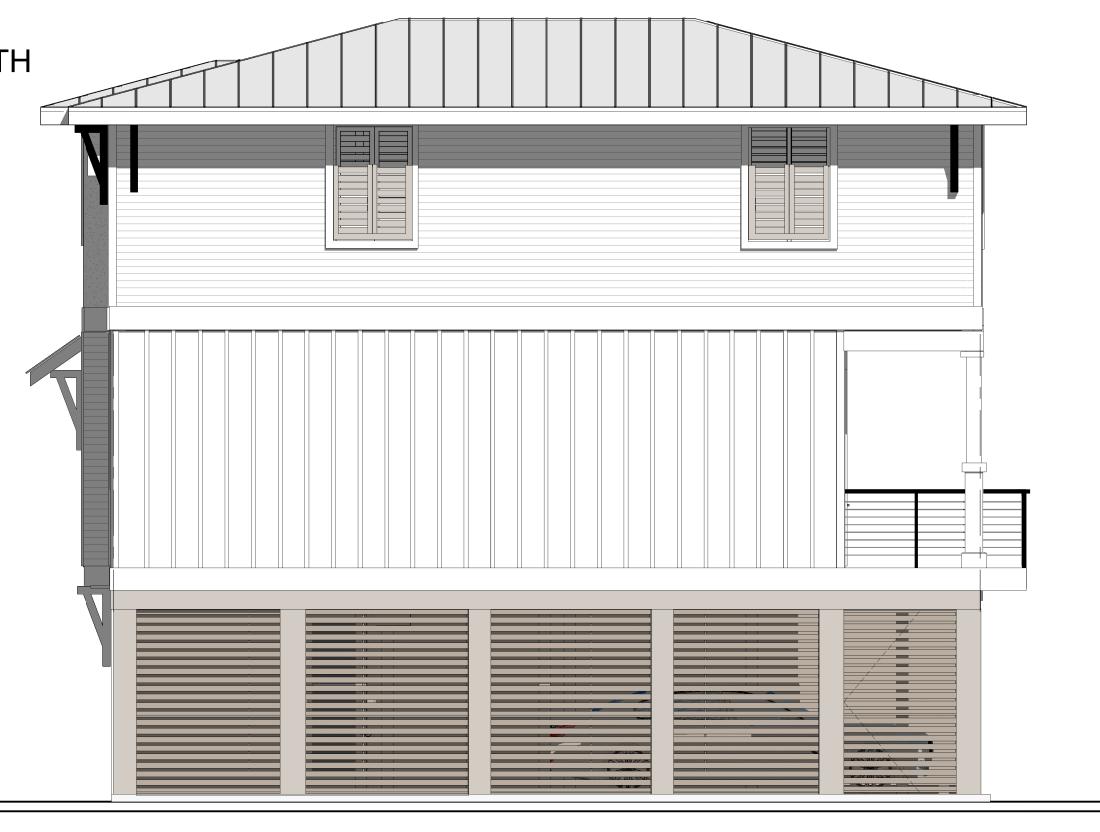

1765 SF

EQUAL HOUSING OPPORTUNITY

NORTH ELEVATION - LOT 14

"SUBJECT TO CHANGE"

RF/MAX Paradise

Bob Shallow 251-948-8888

HENRY NORRIS ASSOCIATES

ARCHITECTURE ENVIRONMENTAL **DESIGN** 

30 N. PALAFOX PENSACOLA, FL 32502 (850)432-6011 FAX 435-9001

S

Gulf Shores, Alabama

JOB #: Project Number CAD: CHECKED: HN DATE: 02/28/25

REVISIONS:

SEAL:

SHEET TITLE: LOT 14 ELEVATIONS

4 BEDROOM/ 3 1/2 BATH