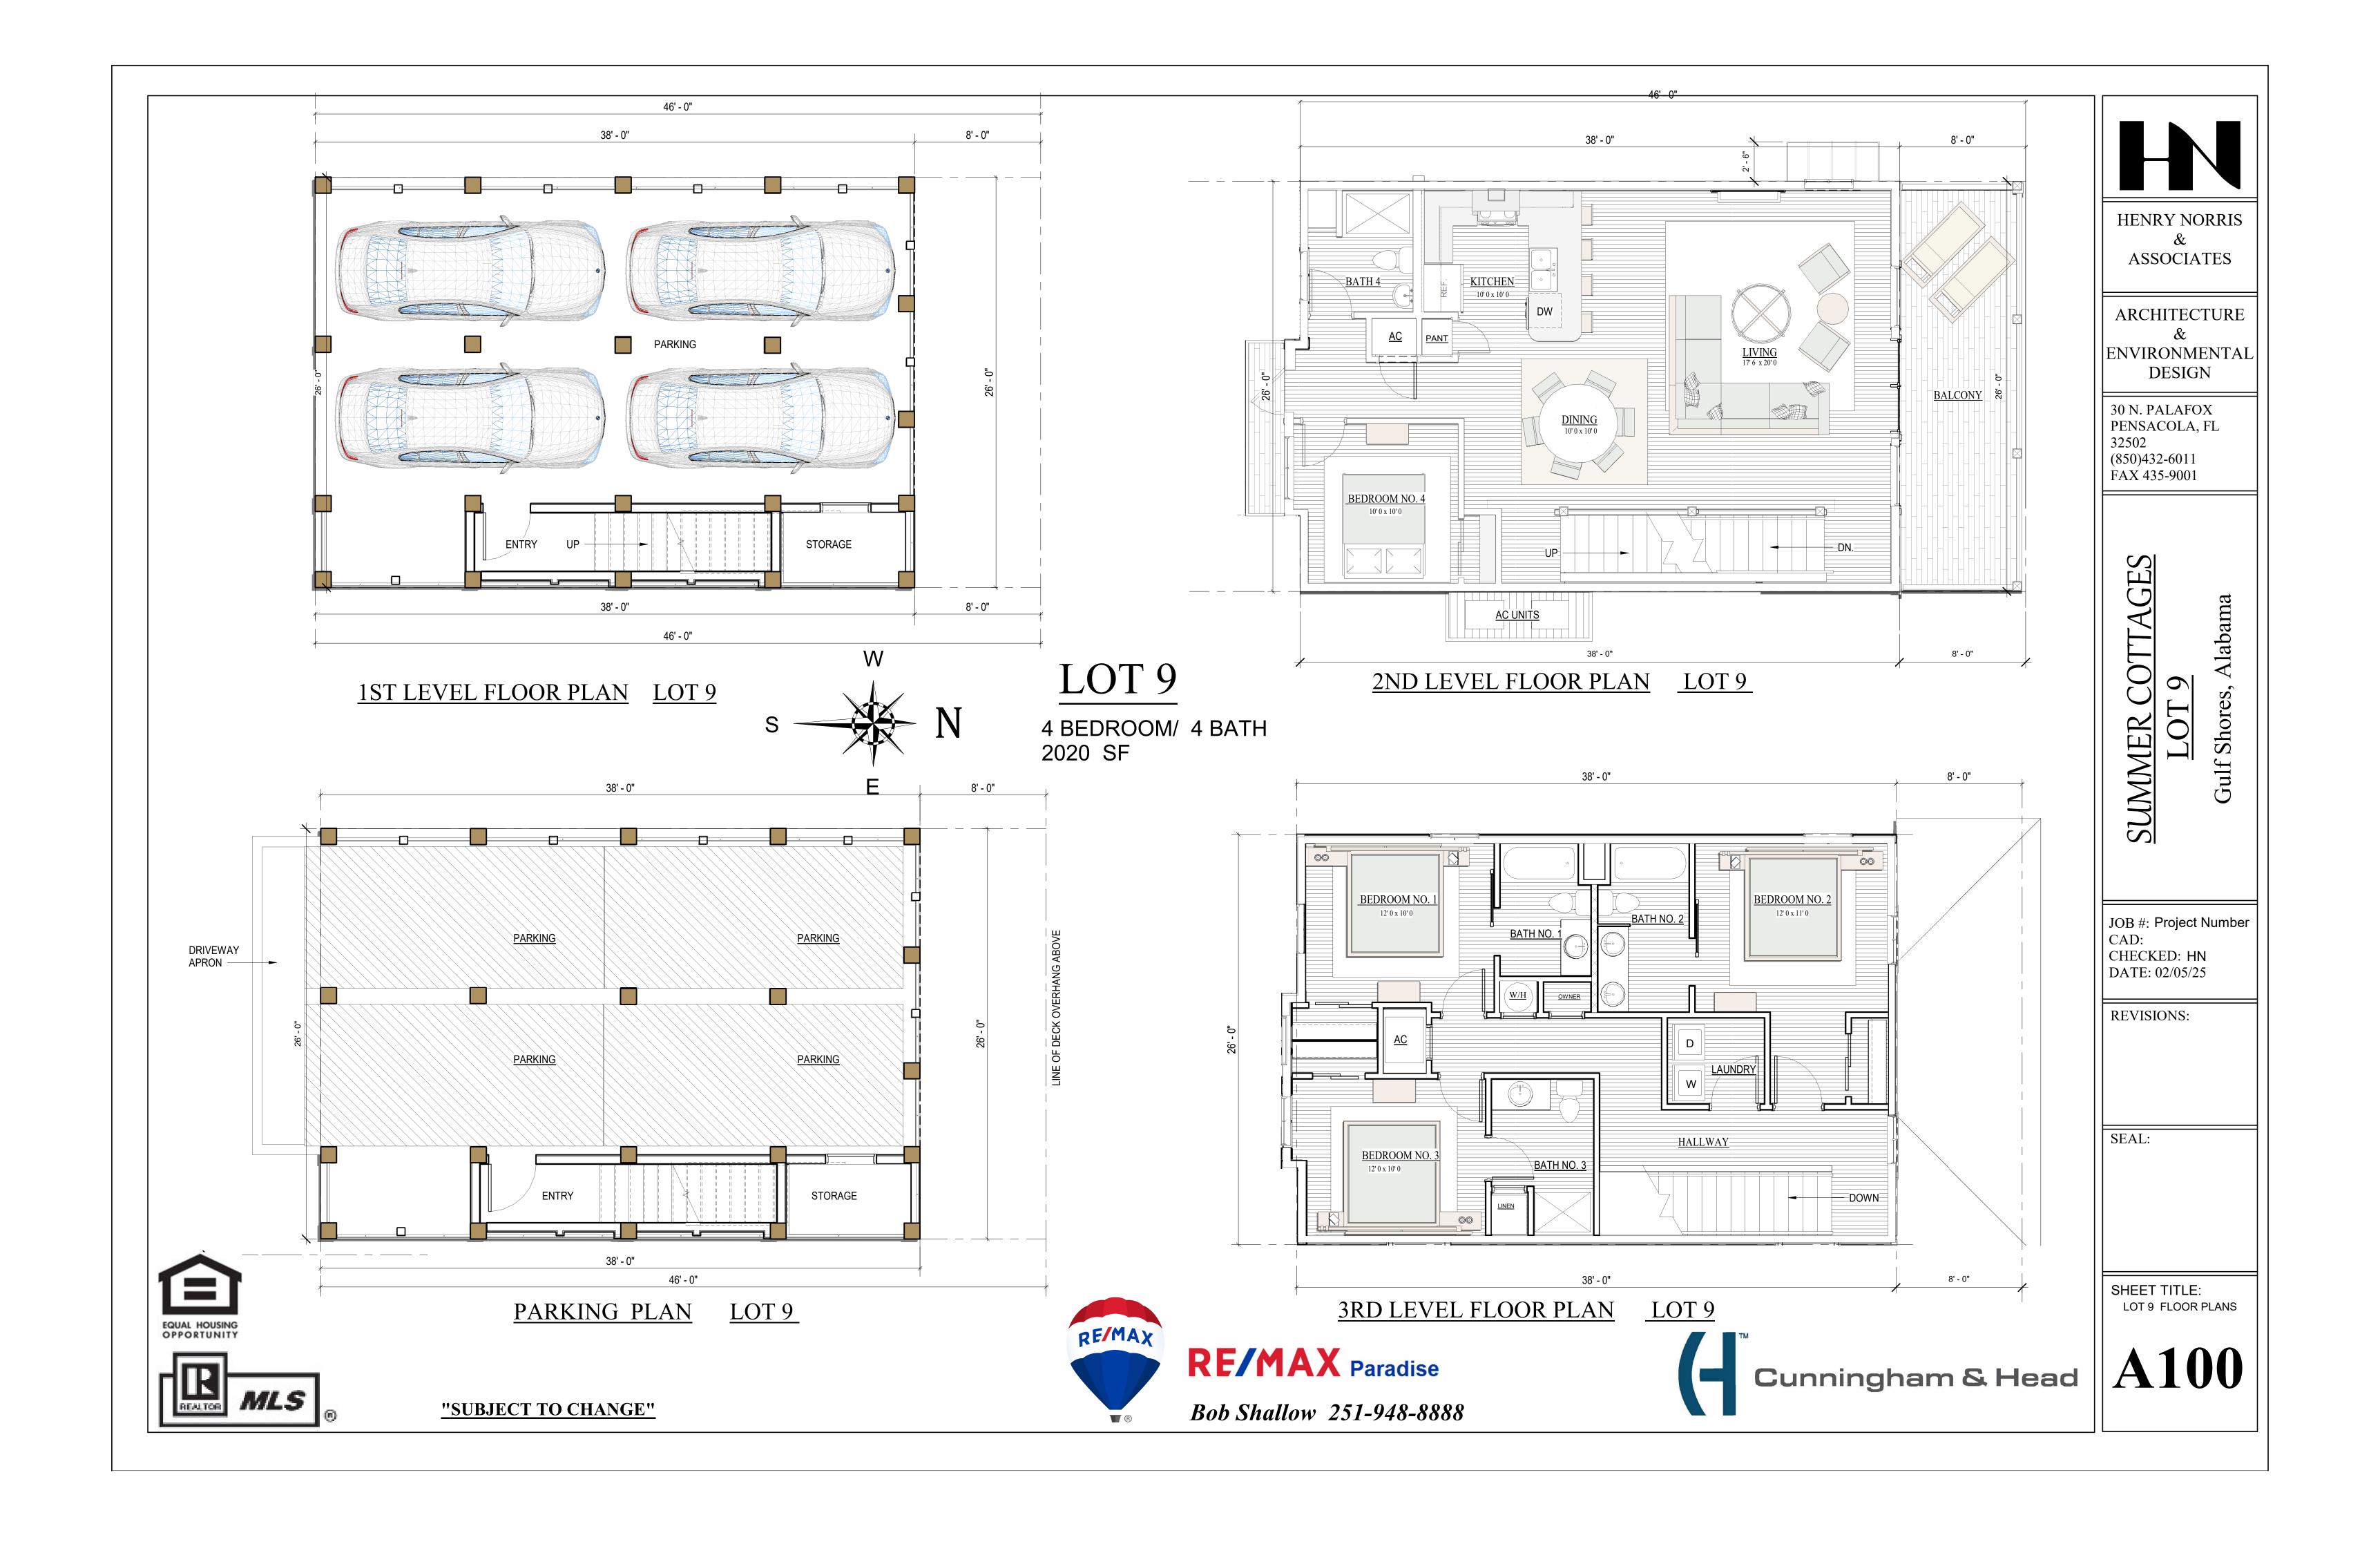

**A200** 

NORTH ELEVATION - LOT 20

**SOUTH ELEVATION - LOT 20** 

EAST ELEVATION - LOT 20 RF/MAX Paradise

HENRY NORRIS ASSOCIATES

ARCHITECTURE ENVIRONMENTAL DESIGN

30 N. PALAFOX PENSACOLA, FL 32502 (850)432-6011 FAX 435-9001

> Alabama Gulf Shores,

JOB #: Project Number CAD: CHECKED: HN DATE: 02/05/25

REVISIONS:

S

SEAL:

SHEET TITLE: LOT 20 BLDG. ELEVATIONS

"SUBJECT TO CHANGE"

Bob Shallow 251-948-8888