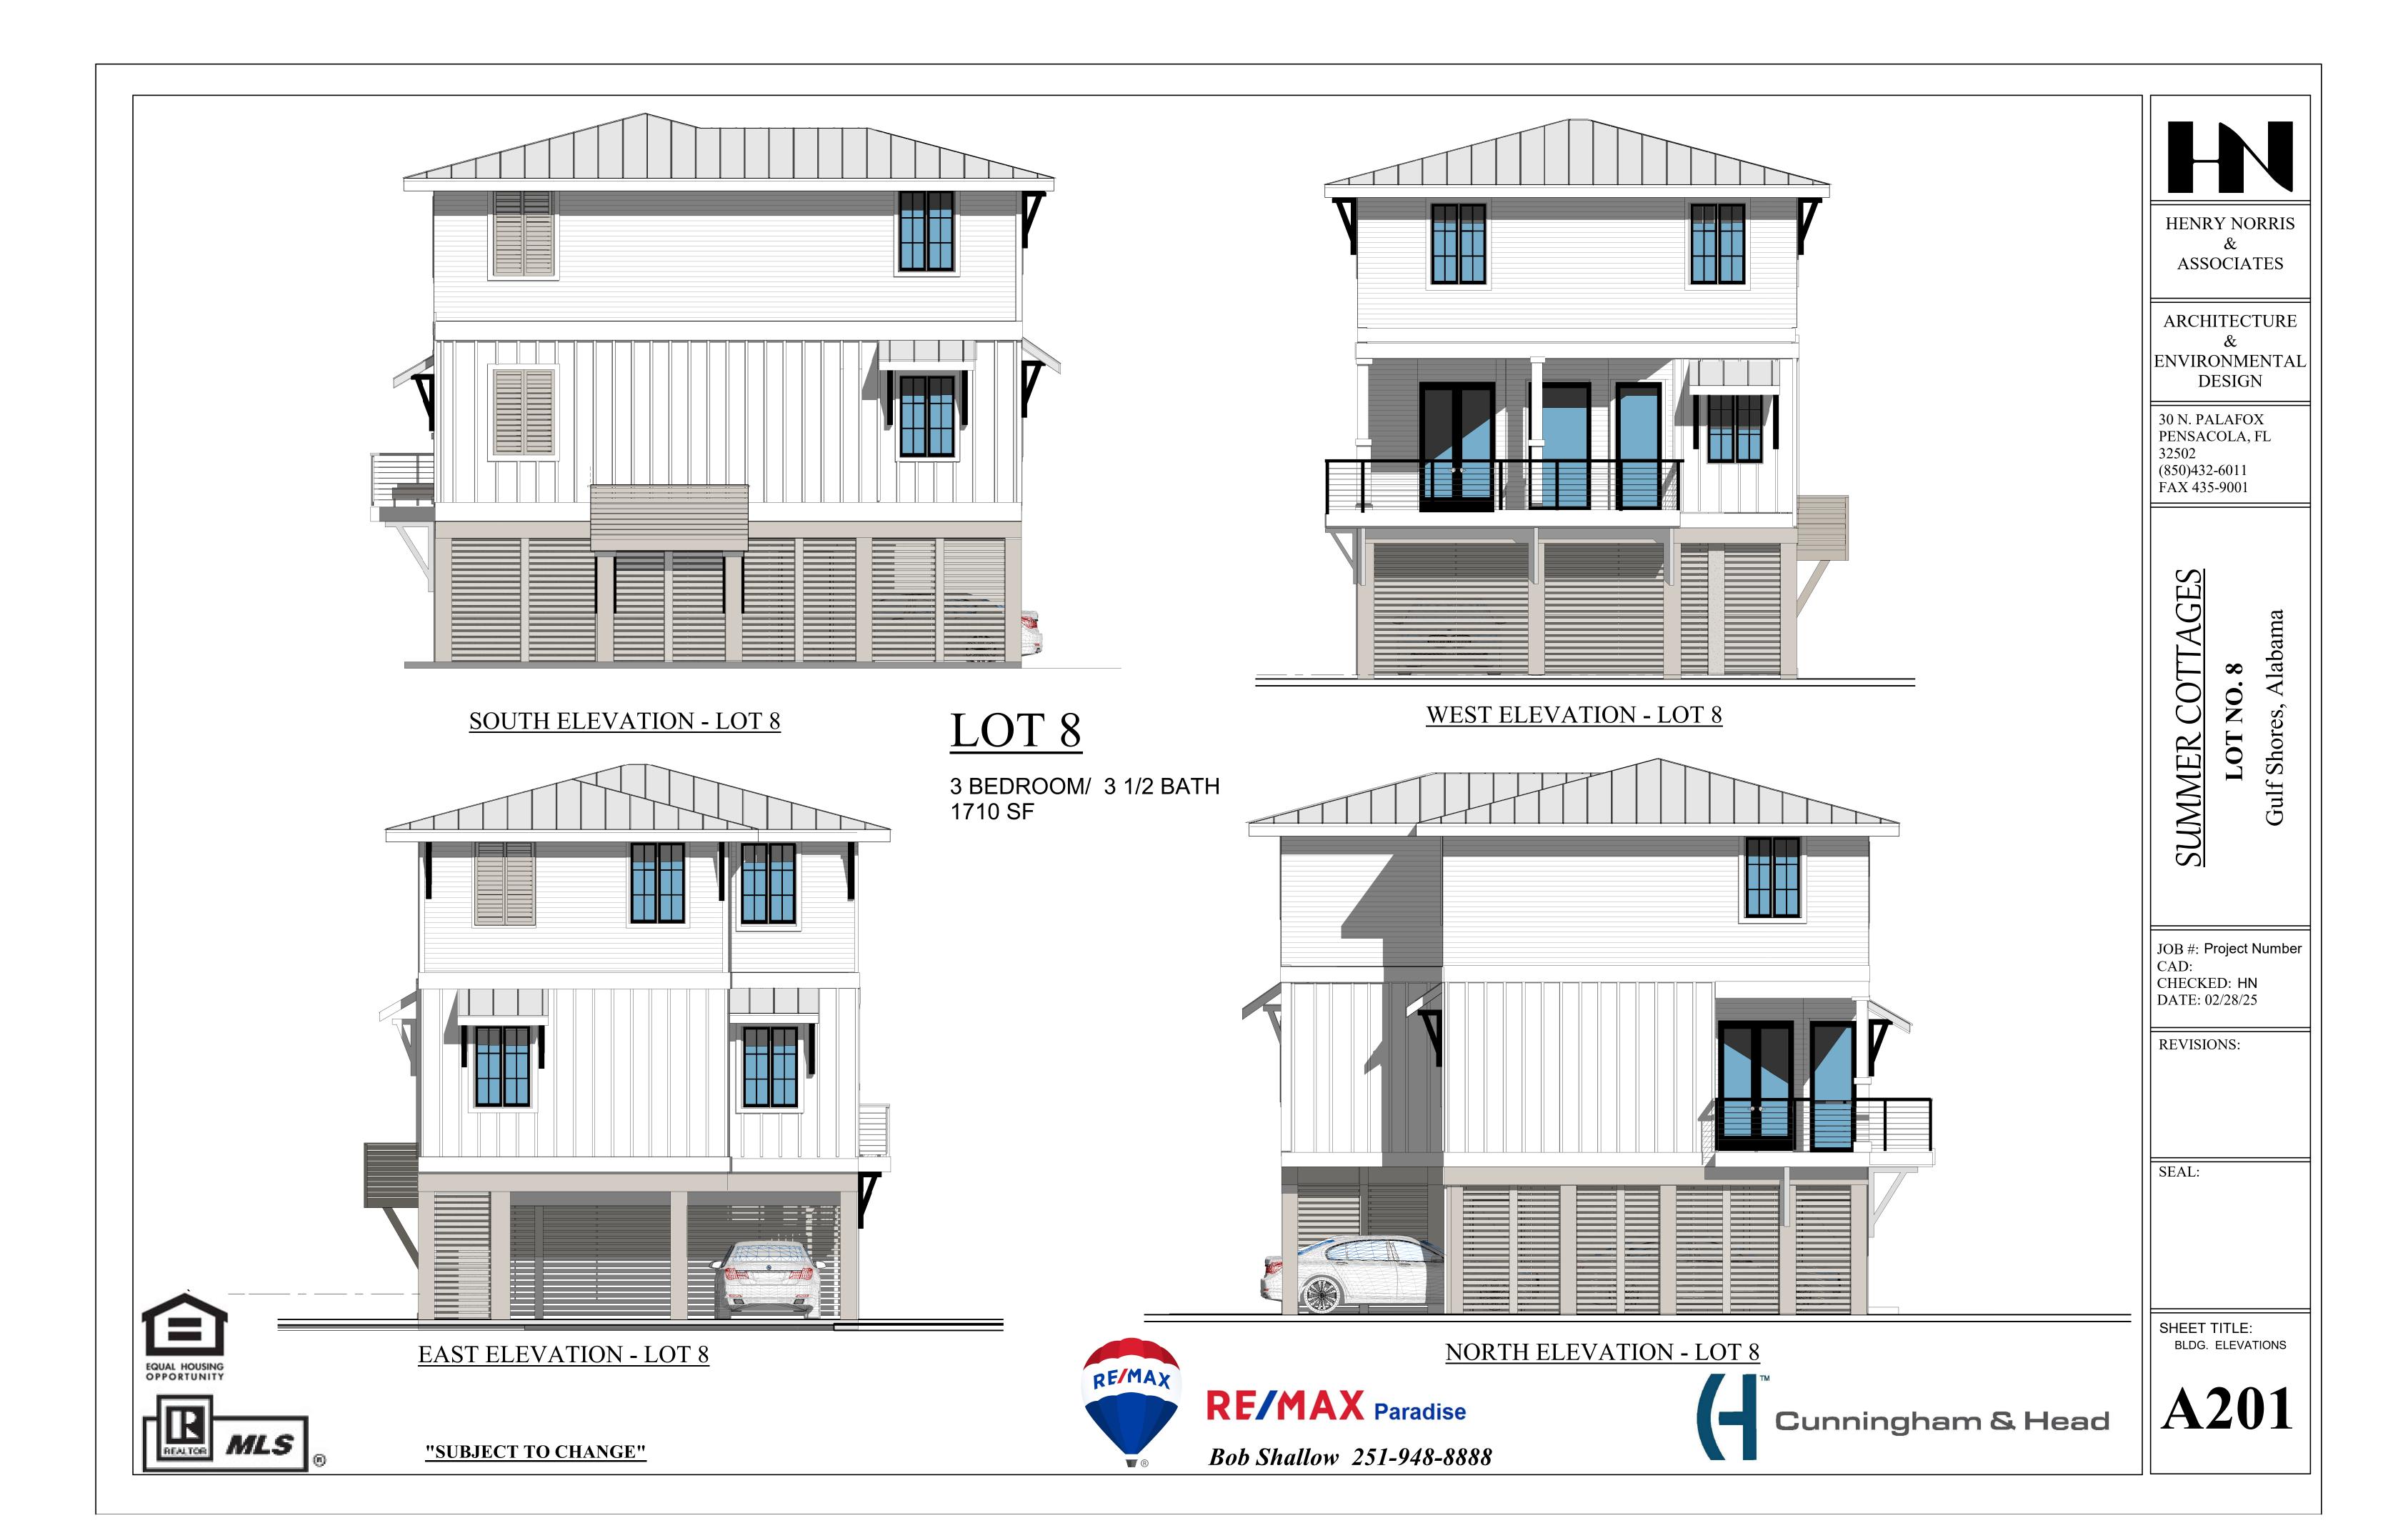

EQUAL HOUSING OPPORTUNITY

"SUBJECT TO CHANGE"

LOTS: 15, 16, & 19

SOUTH ELEVATION

WEST ELEVATION LOTS 15, 16, & 19

WEST ELEVATION - LOTS 17, 18, & 21

LOTS 17, 18 & 21

4 BEDROOM/3 1/2 BATH
1725 SF

NORTH ELEVATION - LOTS 17, 18, & 21

EAST ELEVATION - LOTS 17, 18, & 21

EQUAL HOUSING OPPORTUNITY

SOUTH SIDE ELEVATION - LOTS 17, 18, & 21

"SUBJECT TO CHANGE"

RF/MAX Paradise

Bob Shallow 251-948-8888

HENRY NORRIS &
ASSOCIATES

ARCHITECTURE &
ENVIRONMENTAL
DESIGN

30 N. PALAFOX PENSACOLA, FL 32502 (850)432-6011 FAX 435-9001

LOTS17,18 & 21Gulf Shores, Alabama

JOB #: Project Number CAD: CHECKED: HN DATE: 02/28/25

REVISIONS:

S

SEAL:

SHEET TITLE: BLDG. ELEVATIONS