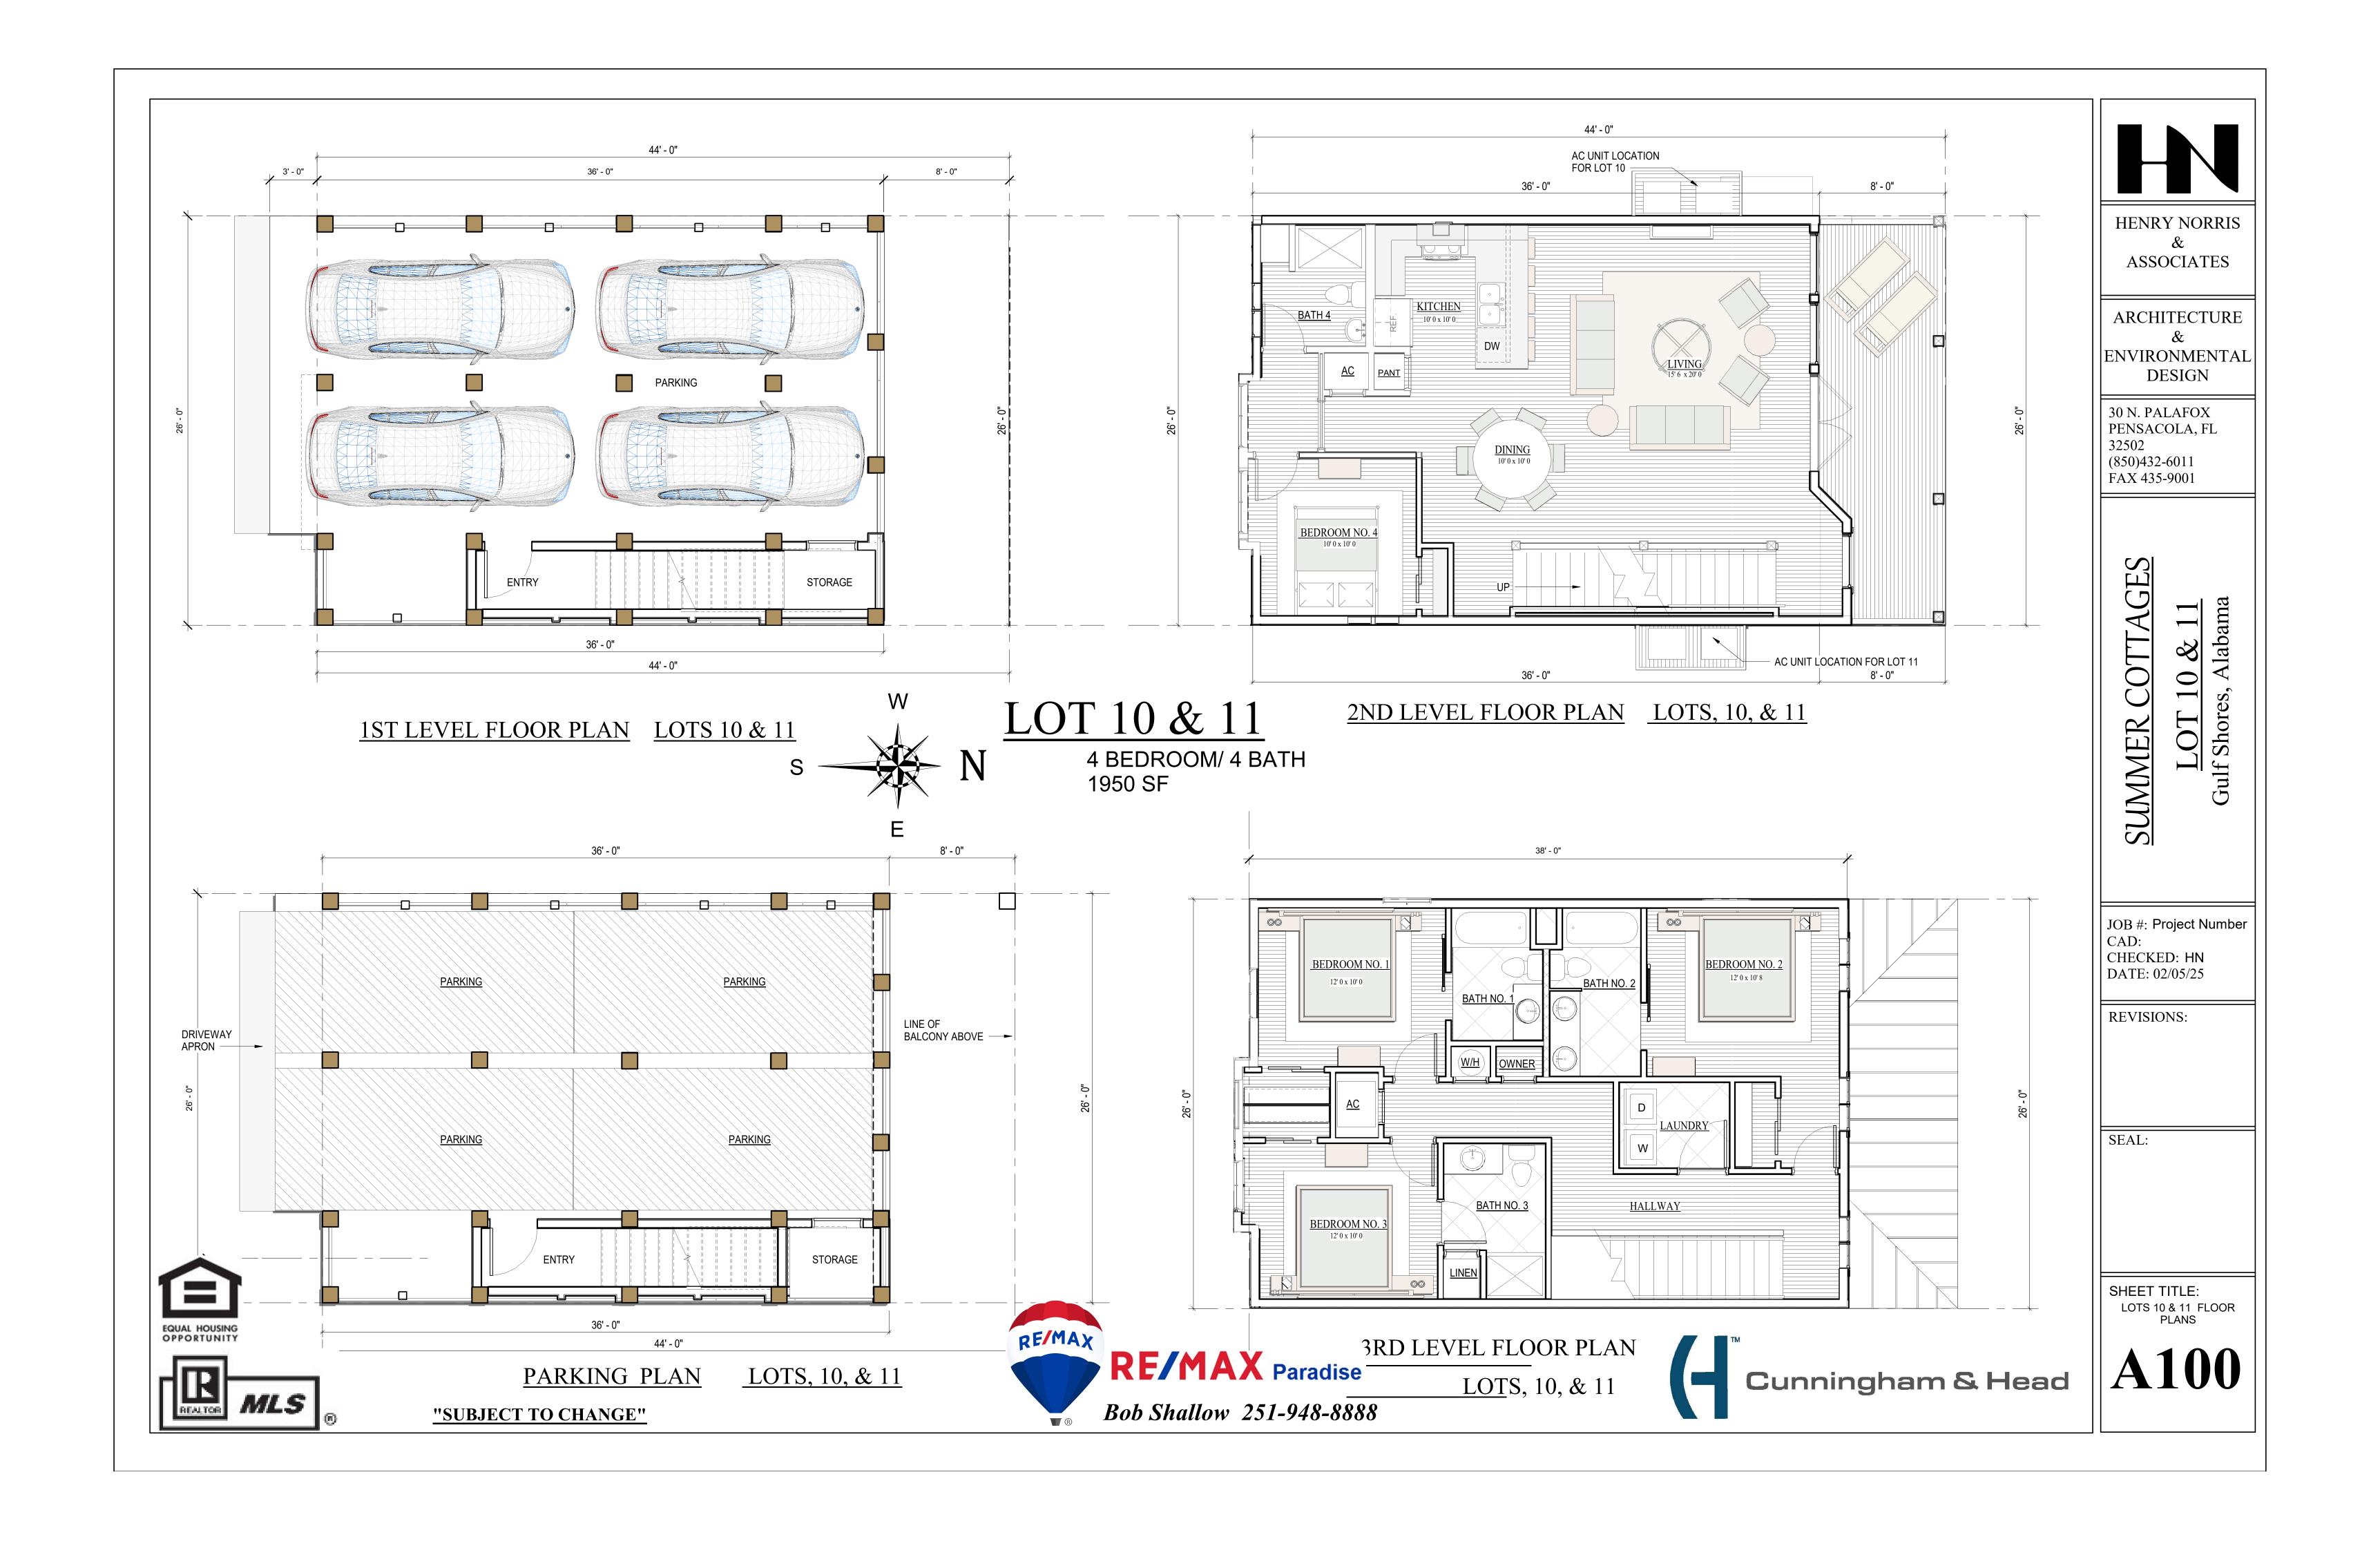

WEST ELEVATION - LOT 1





4 BEDROOM 3 1/2 BATH 1750 SF



EAST ELEVATION - LOT 1

"SUBJECT TO CHANGE"

EQUAL HOUSING OPPORTUNITY

MLS







HENRY NORRIS ASSOCIATES

ARCHITECTURE ENVIRONMENTAL **DESIGN** 

30 N. PALAFOX PENSACOLA, FL 32502 (850)432-6011 FAX 435-9001

> ELEVATIONS Gulf Shores,

JOB #: Project Number CAD: CHECKED: HN DATE: 06/23/25

REVISIONS:

SEAL:

SHEET TITLE: PRESENTATION BLDG. ELEVATIONS

**A201** 





























1765 SF



EQUAL HOUSING OPPORTUNITY

NORTH ELEVATION - LOT 14



"SUBJECT TO CHANGE"



RF/MAX Paradise

Bob Shallow 251-948-8888





HENRY NORRIS ASSOCIATES

ARCHITECTURE ENVIRONMENTAL **DESIGN** 

30 N. PALAFOX PENSACOLA, FL 32502 (850)432-6011 FAX 435-9001

S

Gulf Shores, Alabama

JOB #: Project Number CAD: CHECKED: HN DATE: 02/28/25

REVISIONS:

SEAL:

SHEET TITLE: LOT 14 ELEVATIONS









4 BEDROOM/ 3 1/2 BATH

1710 SF



NORTH ELEVATION

LOTS: 15, 16, & 19



RF/MAX Paradise

Cunningham & Head

HENRY NORRIS ASSOCIATES

ARCHITECTURE ENVIRONMENTAL **DESIGN** 

30 N. PALAFOX PENSACOLA, FL 32502 (850)432-6011 FAX 435-9001

> Gulf Shores, **JMMER**

JOB #: Project Number CAD: CHECKED: HN DATE: 02/28/25

REVISIONS:

S

SEAL:

SHEET TITLE: BLDG. ELEVATIONS -LOTS 15, 16,