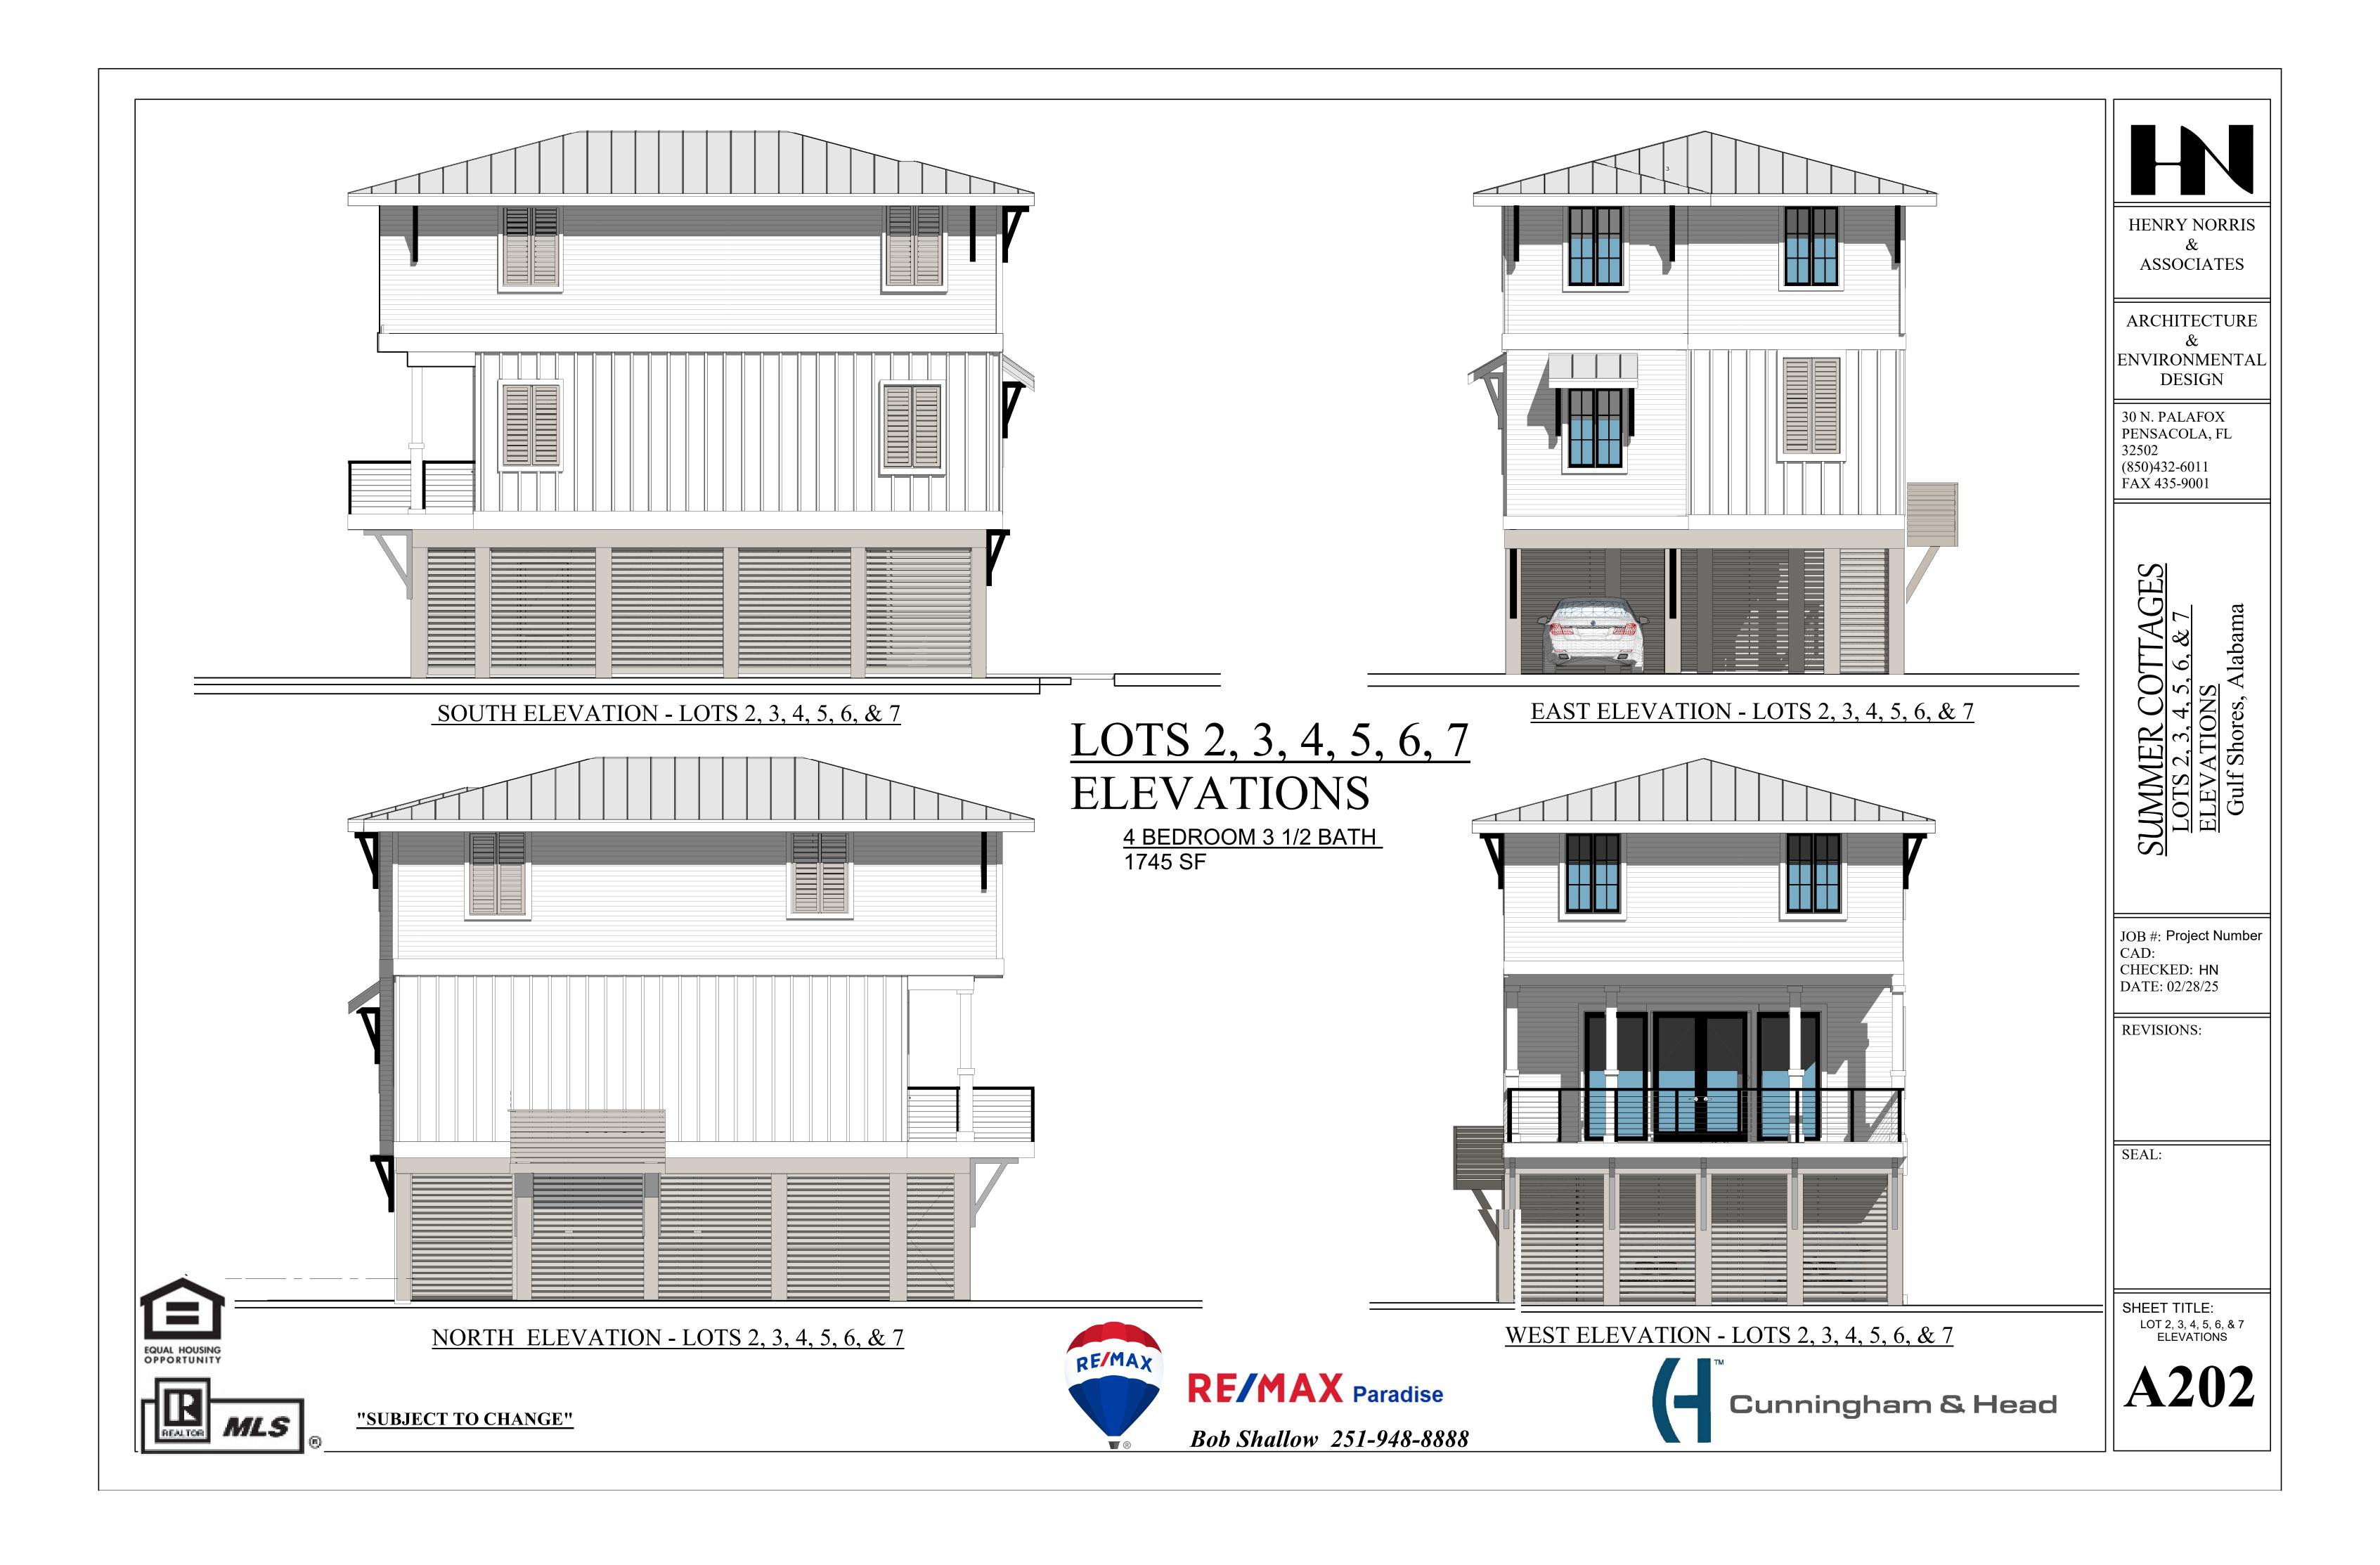

WEST ELEVATION - LOT 1

4 BEDROOM 3 1/2 BATH 1750 SF

EAST ELEVATION - LOT 1

"SUBJECT TO CHANGE"

EQUAL HOUSING OPPORTUNITY

MLS

HENRY NORRIS ASSOCIATES

ARCHITECTURE ENVIRONMENTAL **DESIGN** 

30 N. PALAFOX PENSACOLA, FL 32502 (850)432-6011 FAX 435-9001

> ELEVATIONS Gulf Shores,

JOB #: Project Number CAD: CHECKED: HN DATE: 06/23/25

REVISIONS:

SEAL:

SHEET TITLE: PRESENTATION BLDG. ELEVATIONS

**A201** 