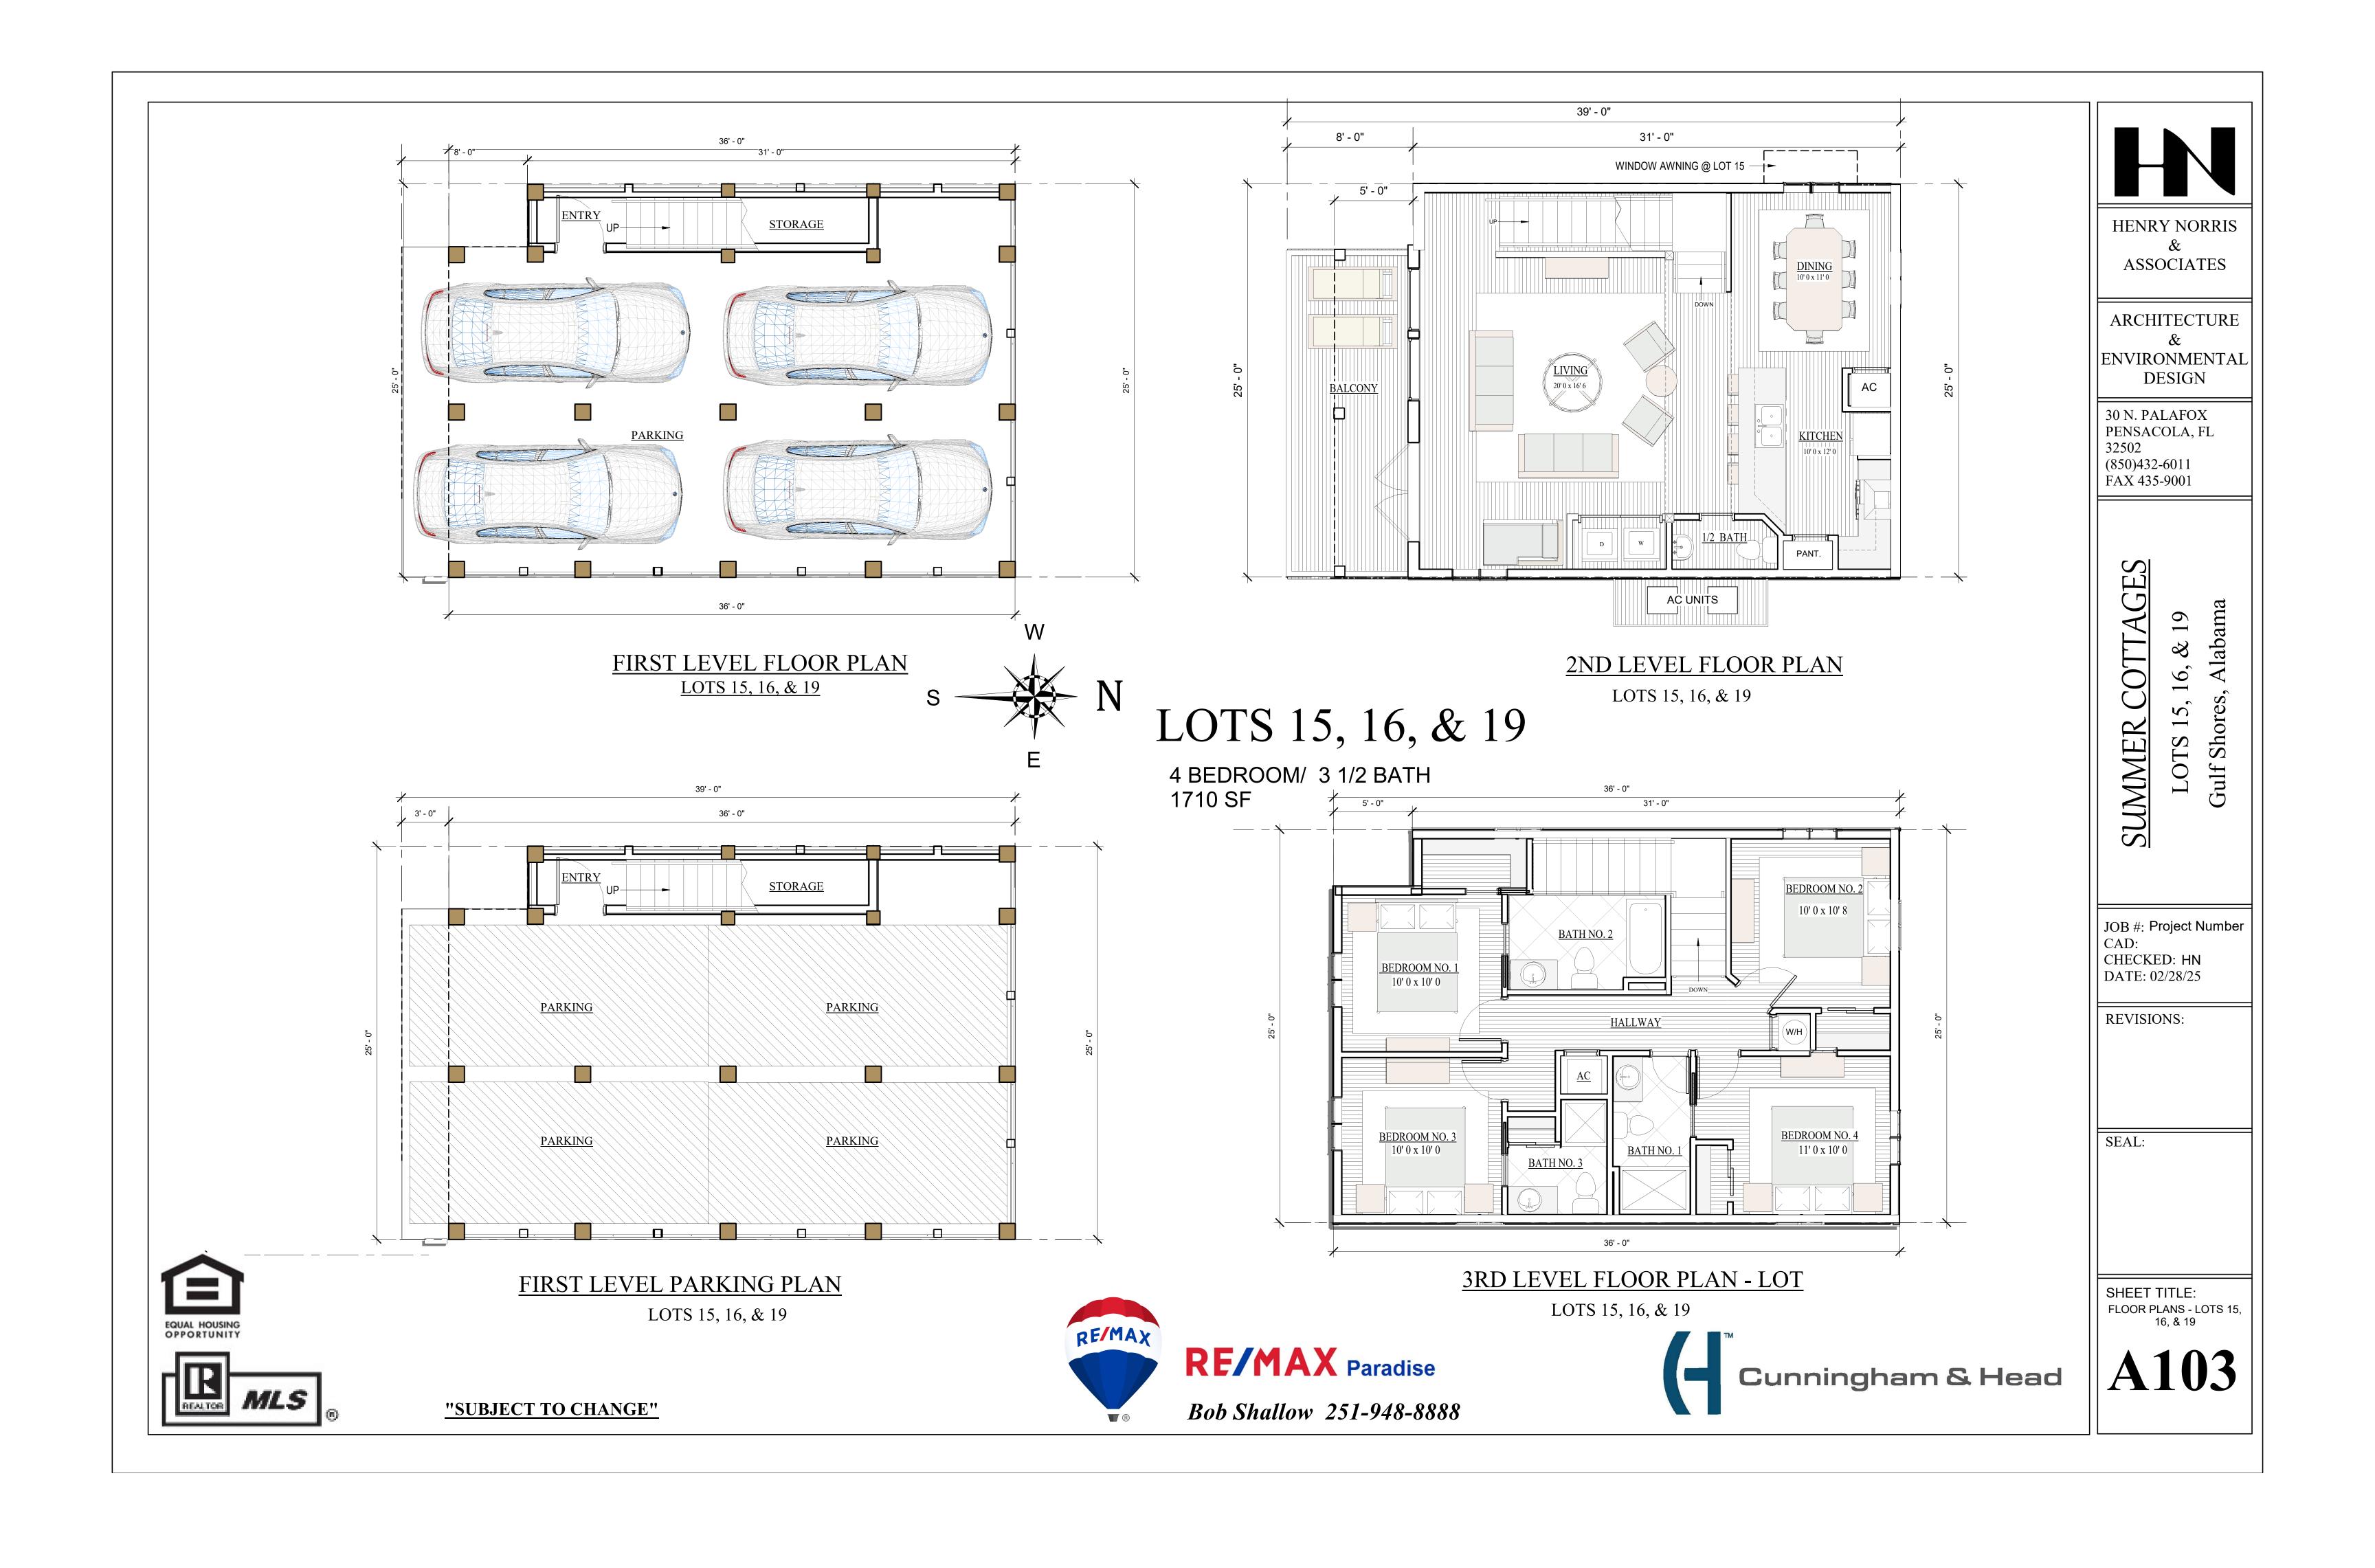

1710 SF

NORTH ELEVATION

LOTS: 15, 16, & 19

RF/MAX Paradise

Cunningham & Head

HENRY NORRIS ASSOCIATES

ARCHITECTURE ENVIRONMENTAL **DESIGN** 

30 N. PALAFOX PENSACOLA, FL 32502 (850)432-6011 FAX 435-9001

> Gulf Shores, **JMMER**

JOB #: Project Number CAD: CHECKED: HN DATE: 02/28/25

REVISIONS:

S

SEAL:

SHEET TITLE: BLDG. ELEVATIONS -LOTS 15, 16, & 19

**A202** 

Bob Shallow 251-948-8888