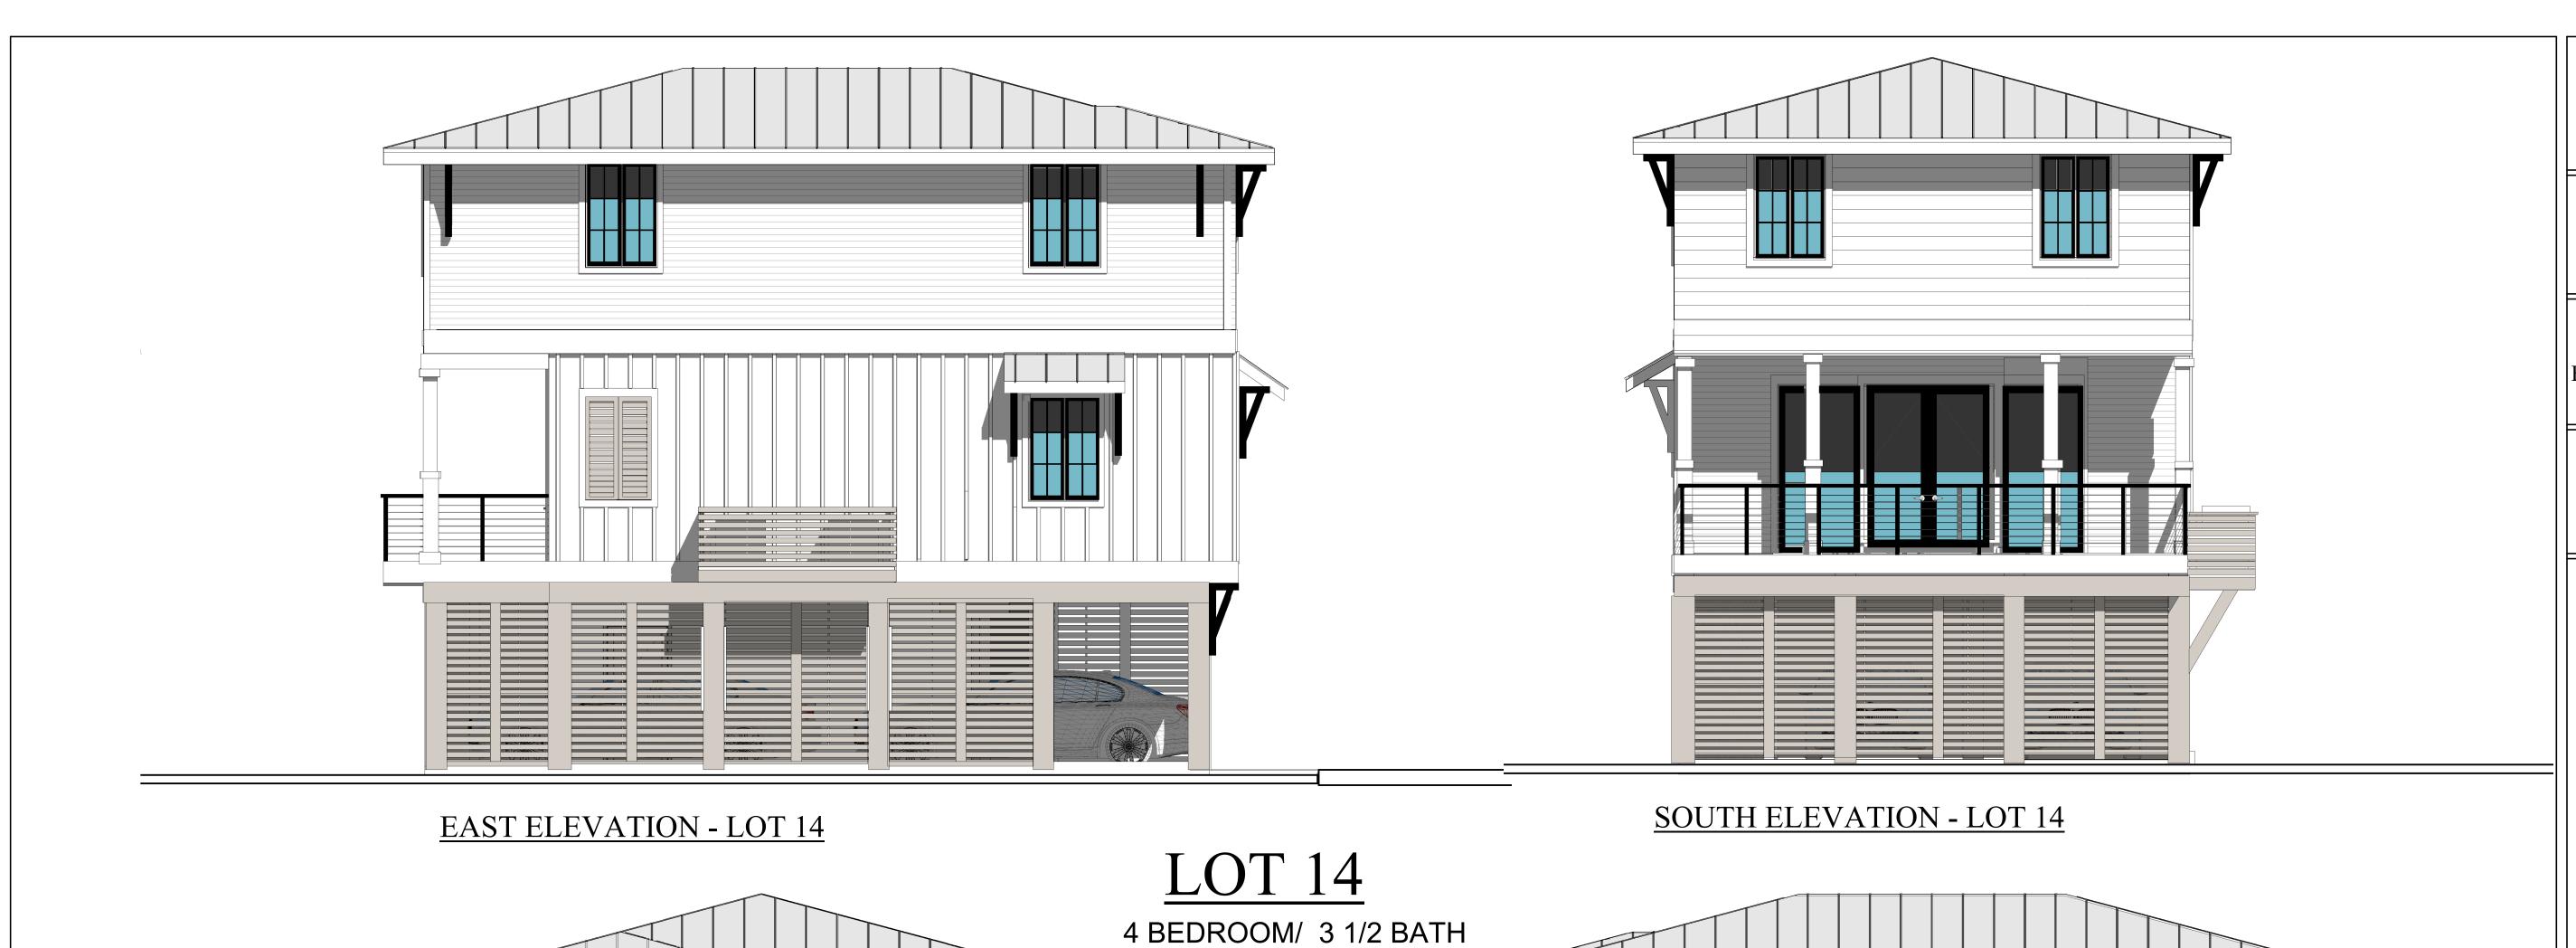

1765 SF

EQUAL HOUSING OPPORTUNITY

NORTH ELEVATION - LOT 14

"SUBJECT TO CHANGE"

RF/MAX Paradise

Bob Shallow 251-948-8888

HENRY NORRIS ASSOCIATES

ARCHITECTURE ENVIRONMENTAL **DESIGN** 

30 N. PALAFOX PENSACOLA, FL 32502 (850)432-6011 FAX 435-9001

S

Gulf Shores, Alabama

JOB #: Project Number CAD: CHECKED: HN DATE: 02/28/25

REVISIONS:

SEAL:

SHEET TITLE: LOT 14 ELEVATIONS

4 BEDROOM/ 3 1/2 BATH