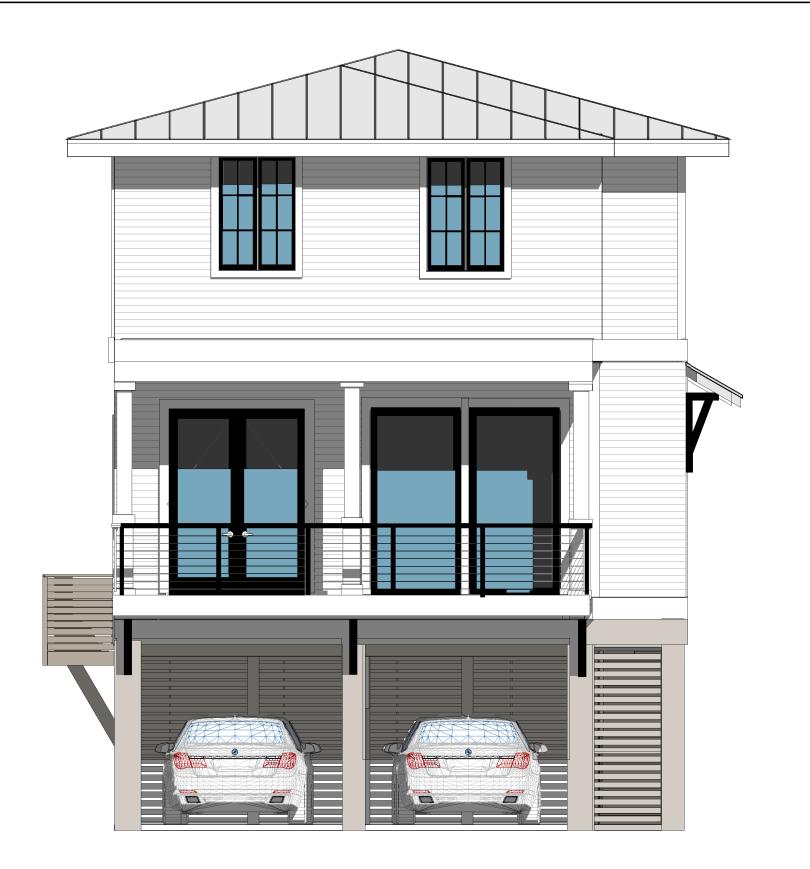

**A200** 

NORTH ELEVATION - LOT 20

**SOUTH ELEVATION - LOT 20** 

EAST ELEVATION - LOT 20 RF/MAX Paradise

HENRY NORRIS ASSOCIATES

ARCHITECTURE ENVIRONMENTAL DESIGN

30 N. PALAFOX PENSACOLA, FL 32502 (850)432-6011 FAX 435-9001

> Alabama Gulf Shores,

JOB #: Project Number CAD: CHECKED: HN DATE: 02/05/25

REVISIONS:

S

SEAL:

SHEET TITLE: LOT 20 BLDG. ELEVATIONS

"SUBJECT TO CHANGE"

Bob Shallow 251-948-8888