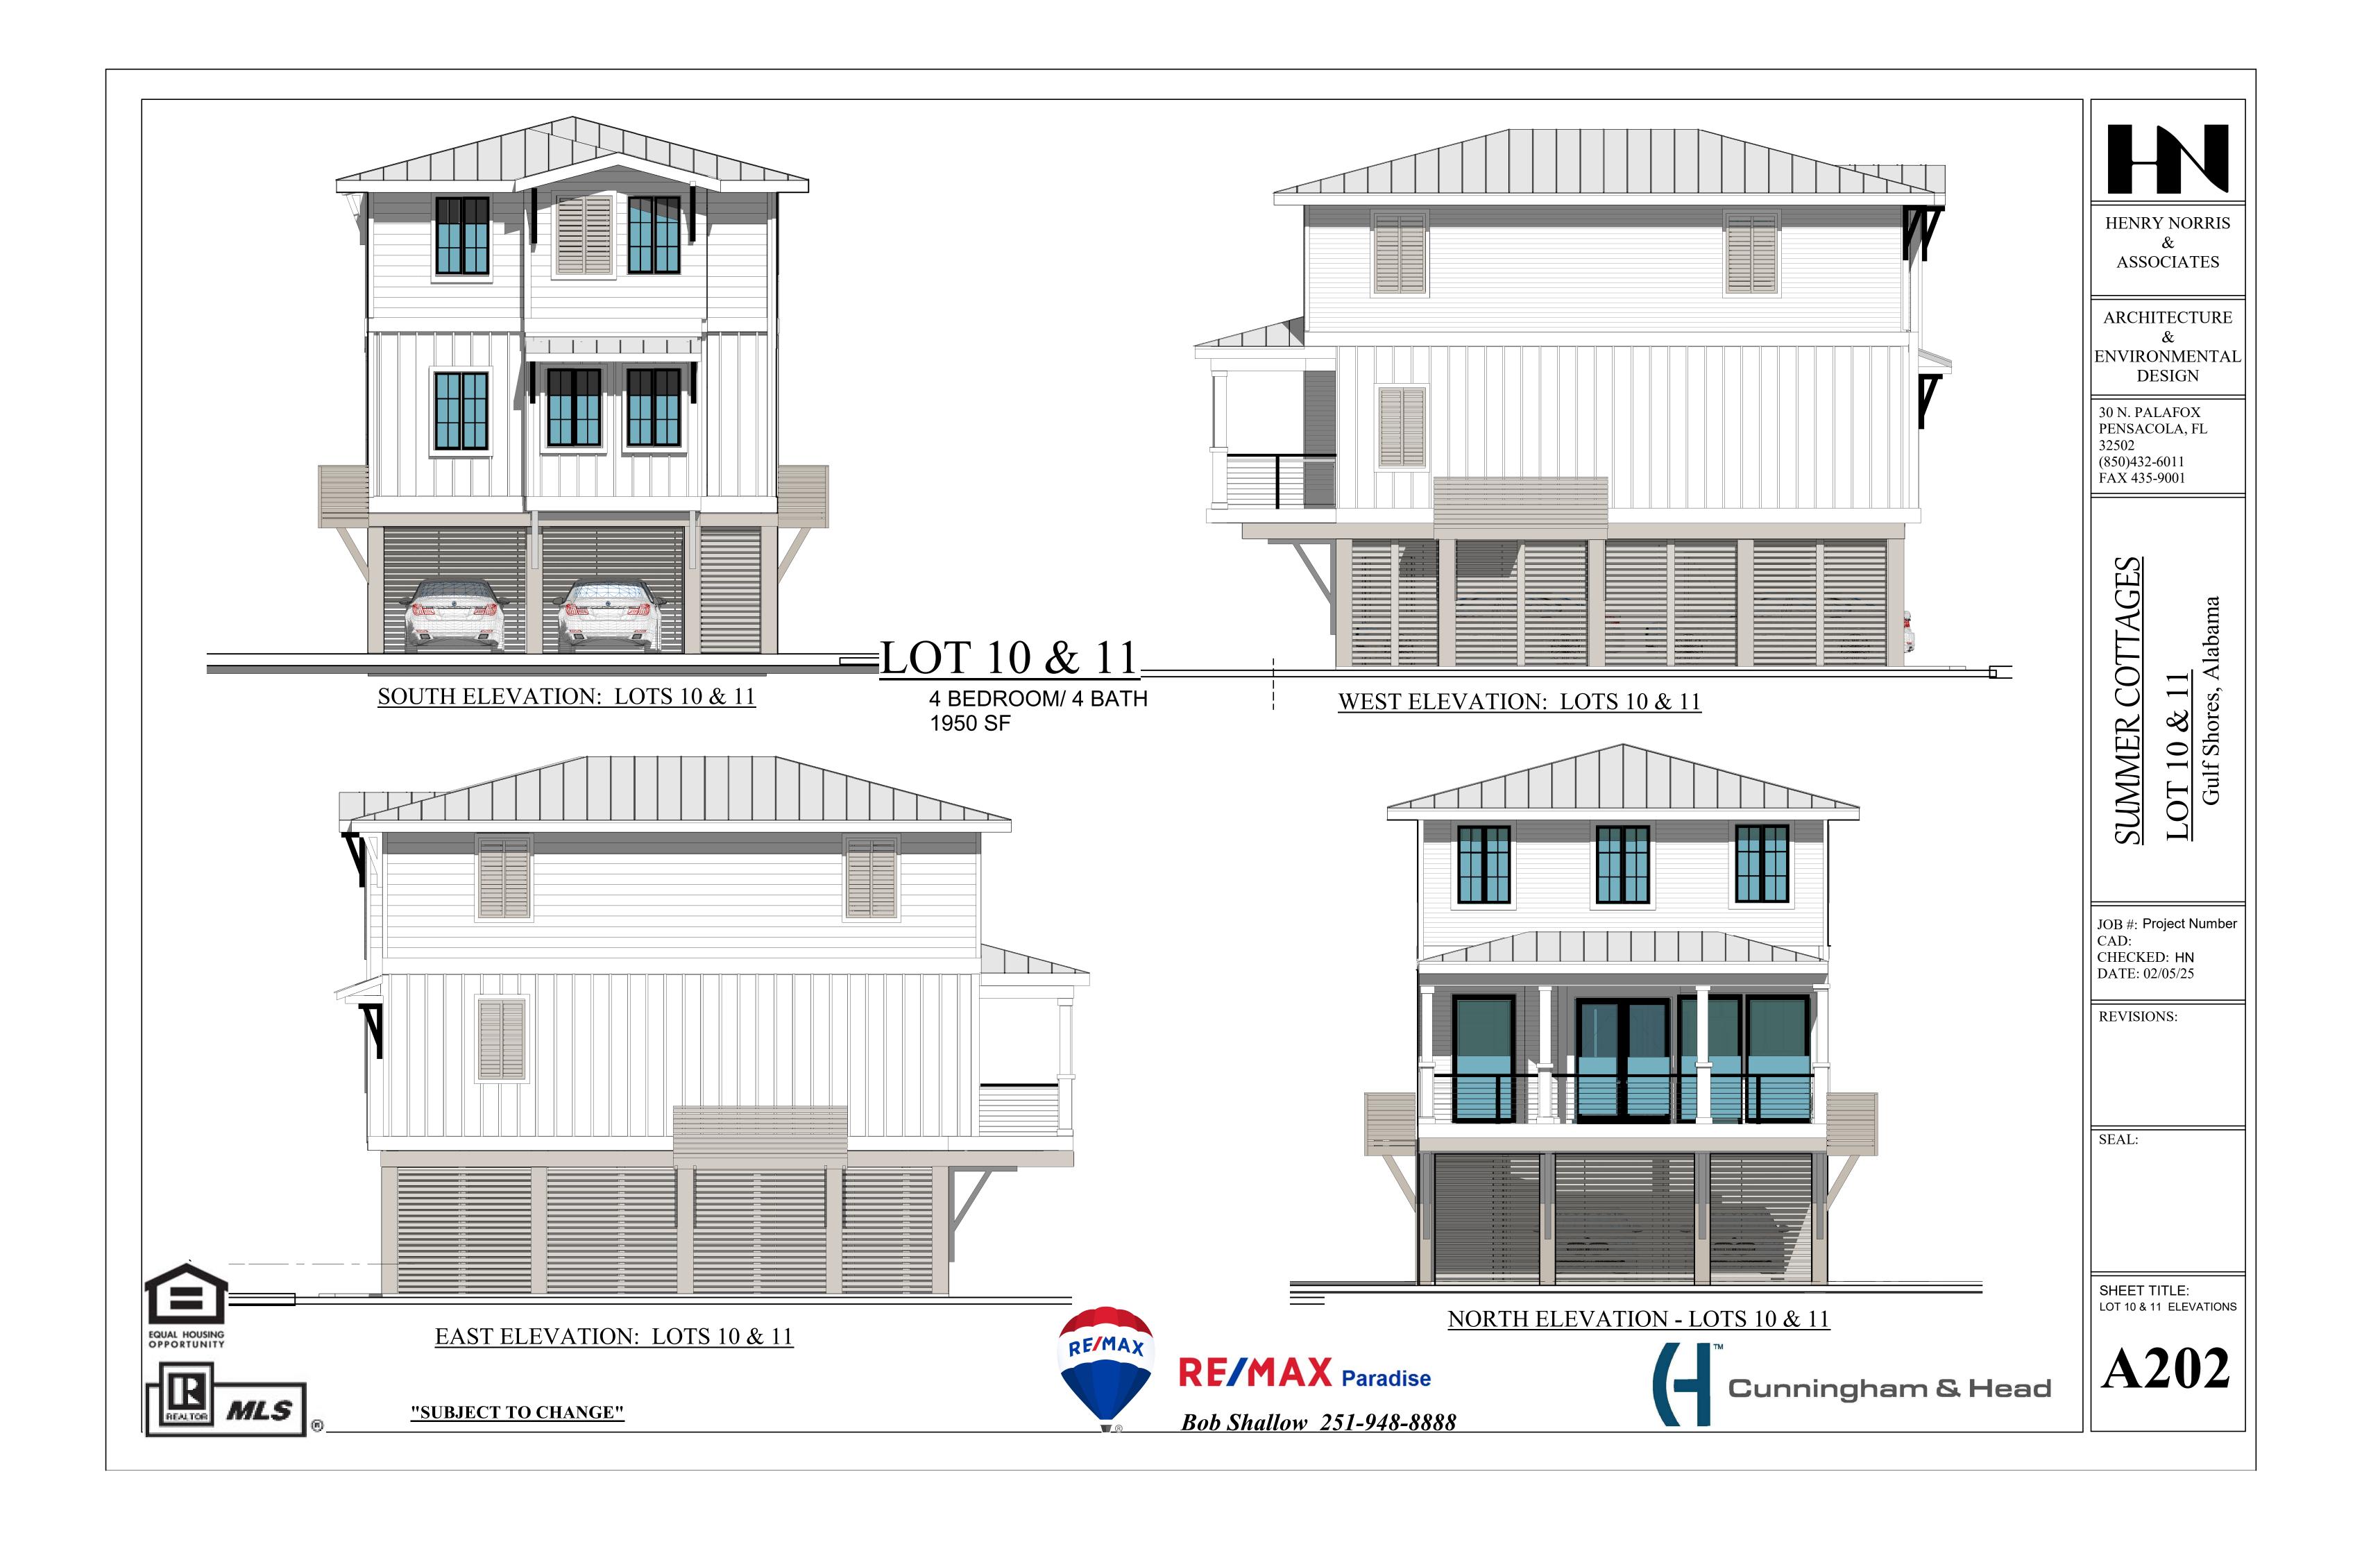

WEST ELEVATION - LOT 1





4 BEDROOM 3 1/2 BATH 1750 SF



EAST ELEVATION - LOT 1

"SUBJECT TO CHANGE"

EQUAL HOUSING OPPORTUNITY

MLS







HENRY NORRIS ASSOCIATES

ARCHITECTURE ENVIRONMENTAL **DESIGN** 

30 N. PALAFOX PENSACOLA, FL 32502 (850)432-6011 FAX 435-9001

> ELEVATIONS Gulf Shores,

JOB #: Project Number CAD: CHECKED: HN DATE: 06/23/25

REVISIONS:

SEAL:

SHEET TITLE: PRESENTATION BLDG. ELEVATIONS

**A201** 





























1765 SF



EQUAL HOUSING OPPORTUNITY

NORTH ELEVATION - LOT 14



"SUBJECT TO CHANGE"



RF/MAX Paradise

Bob Shallow 251-948-8888





HENRY NORRIS ASSOCIATES

ARCHITECTURE ENVIRONMENTAL **DESIGN** 

30 N. PALAFOX PENSACOLA, FL 32502 (850)432-6011 FAX 435-9001

S

Gulf Shores, Alabama

JOB #: Project Number CAD: CHECKED: HN DATE: 02/28/25

REVISIONS:

SEAL:

SHEET TITLE: LOT 14 ELEVATIONS









4 BEDROOM/ 3 1/2 BATH

1710 SF



NORTH ELEVATION

LOTS: 15, 16, & 19



RF/MAX Paradise

Cunningham & Head

HENRY NORRIS ASSOCIATES

ARCHITECTURE ENVIRONMENTAL **DESIGN** 

30 N. PALAFOX PENSACOLA, FL 32502 (850)432-6011 FAX 435-9001

> Gulf Shores, **JMMER**

JOB #: Project Number CAD: CHECKED: HN DATE: 02/28/25

REVISIONS:

S

SEAL:

SHEET TITLE: BLDG. ELEVATIONS -LOTS 15, 16, &