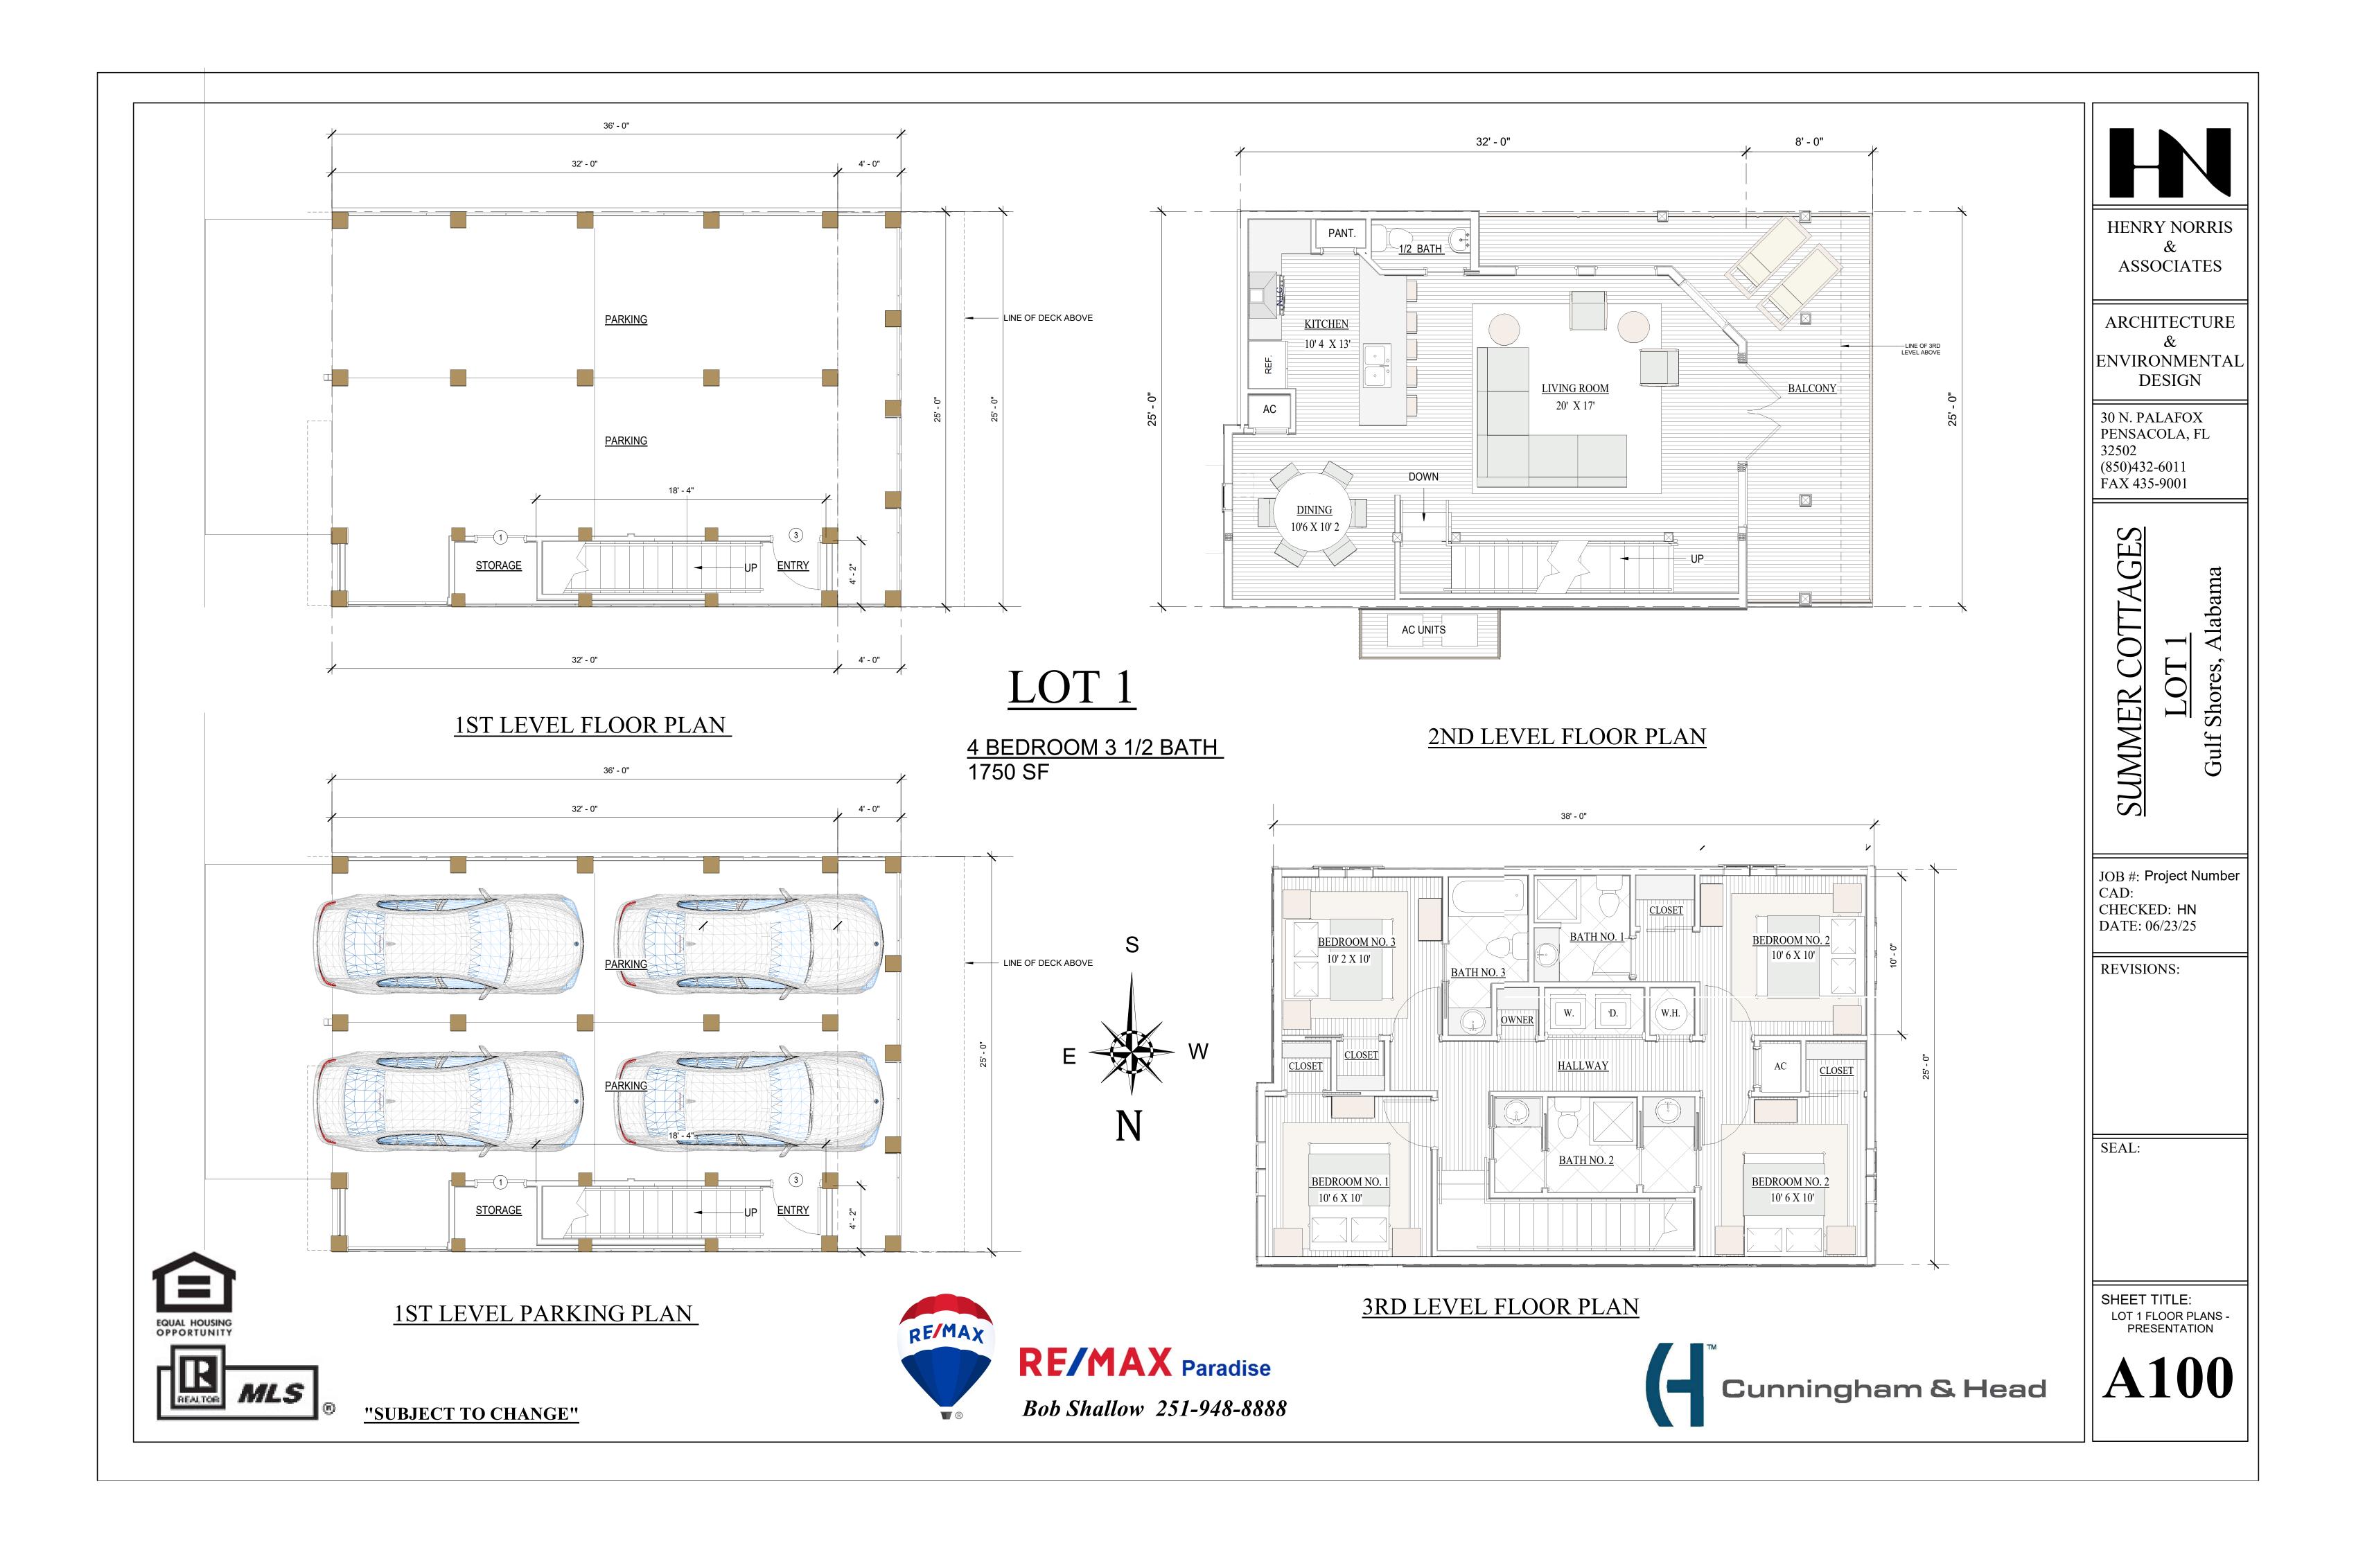

WEST ELEVATION - LOT 1





4 BEDROOM 3 1/2 BATH 1750 SF



EAST ELEVATION - LOT 1

"SUBJECT TO CHANGE"

EQUAL HOUSING OPPORTUNITY

MLS







HENRY NORRIS ASSOCIATES

ARCHITECTURE ENVIRONMENTAL **DESIGN** 

30 N. PALAFOX PENSACOLA, FL 32502 (850)432-6011 FAX 435-9001

> ELEVATIONS Gulf Shores,

JOB #: Project Number CAD: CHECKED: HN DATE: 06/23/25

REVISIONS:

SEAL:

SHEET TITLE: PRESENTATION BLDG. ELEVATIONS

**A201** 





























1765 SF



EQUAL HOUSING OPPORTUNITY

NORTH ELEVATION - LOT 14



"SUBJECT TO CHANGE"



RF/MAX Paradise

Bob Shallow 251-948-8888





HENRY NORRIS ASSOCIATES

ARCHITECTURE ENVIRONMENTAL **DESIGN** 

30 N. PALAFOX PENSACOLA, FL 32502 (850)432-6011 FAX 435-9001

S

Gulf Shores, Alabama

JOB #: Project Number CAD: CHECKED: HN DATE: 02/28/2