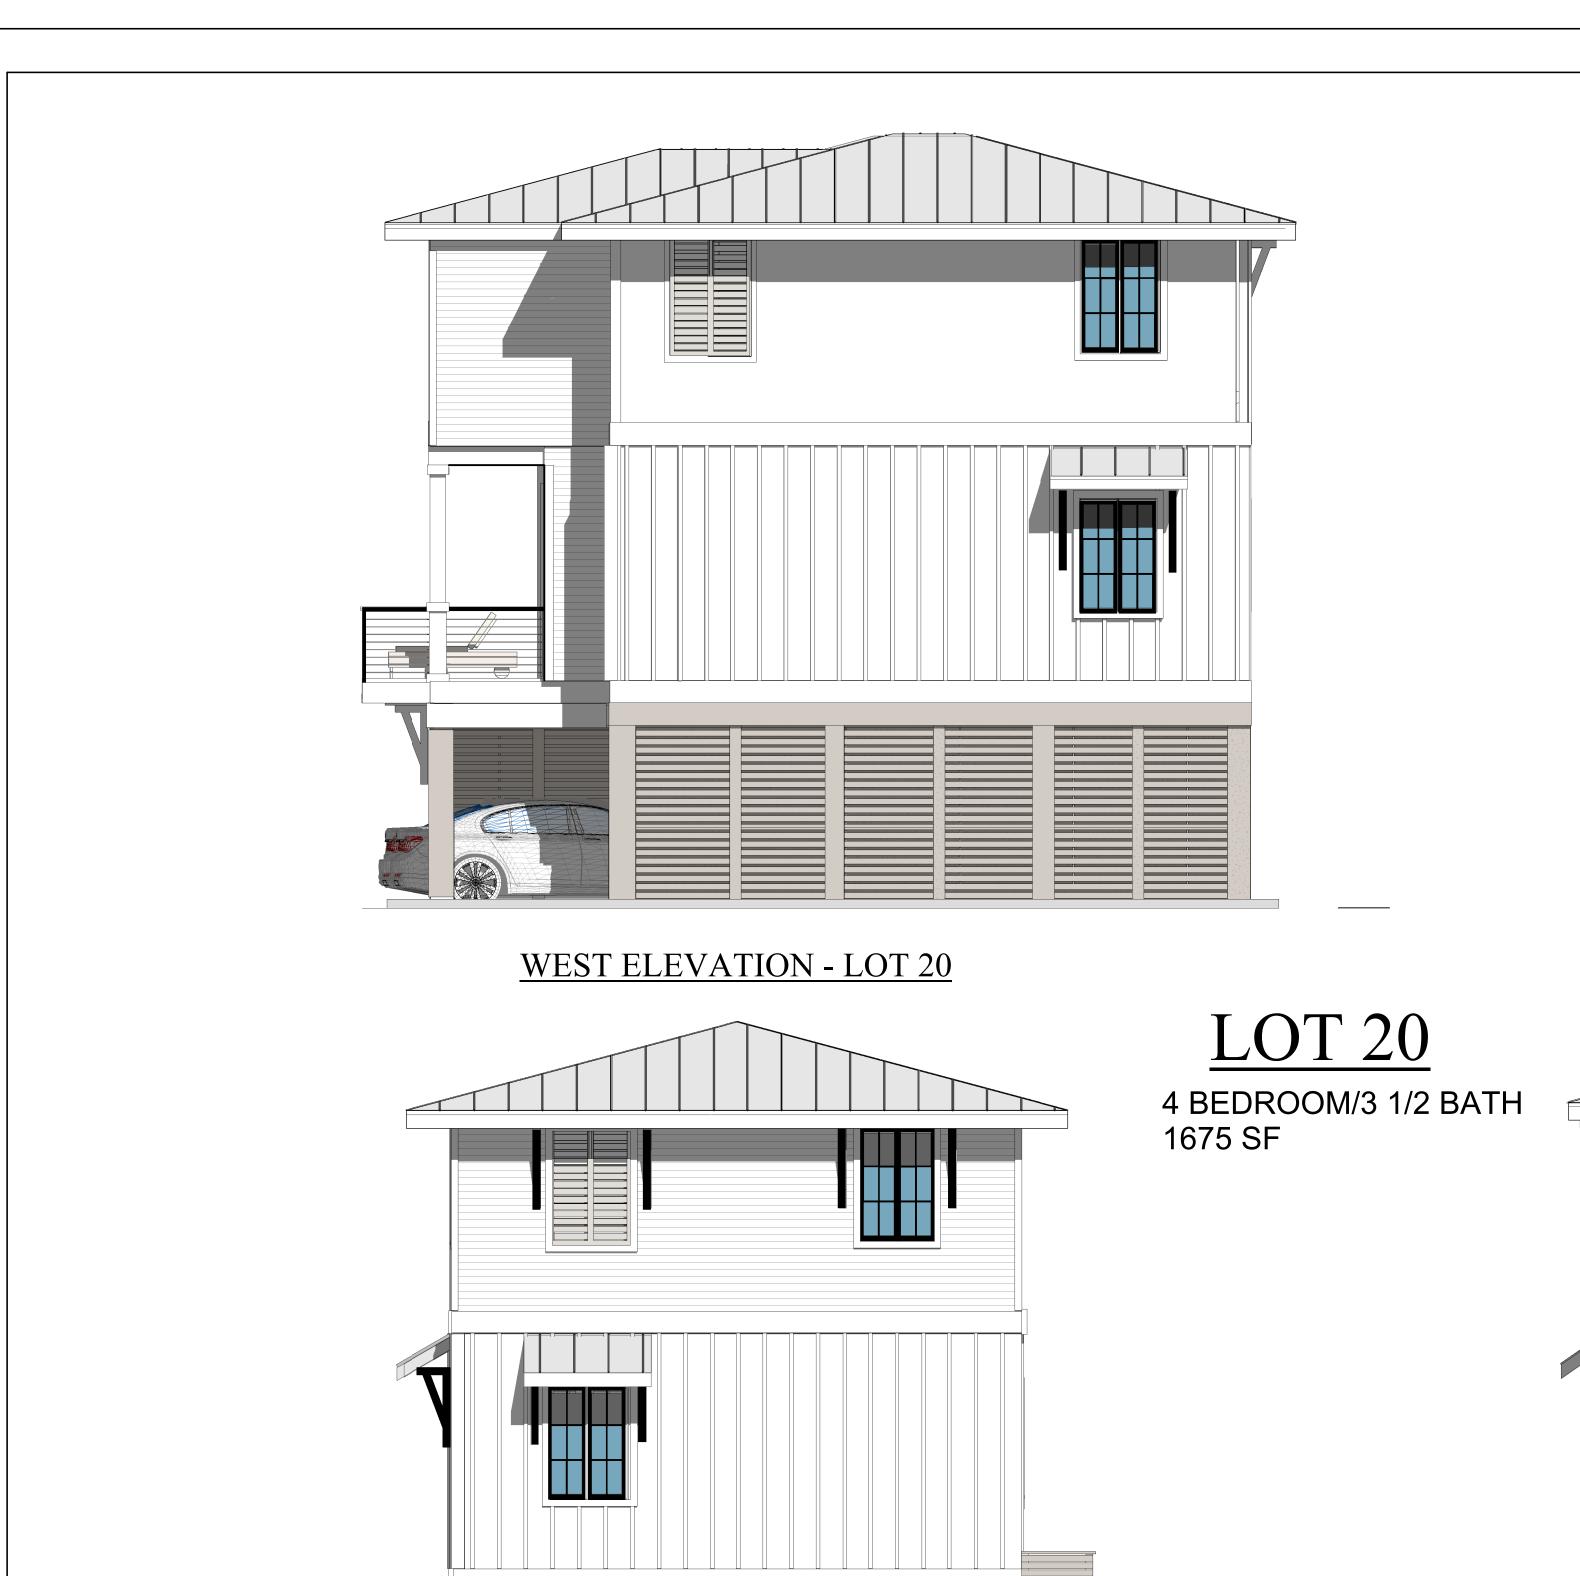

**A200** 

NORTH ELEVATION - LOT 20

**SOUTH ELEVATION - LOT 20** 

EAST ELEVATION - LOT 20 RF/MAX Paradise

HENRY NORRIS ASSOCIATES

ARCHITECTURE ENVIRONMENTAL DESIGN

30 N. PALAFOX PENSACOLA, FL 32502 (850)432-6011 FAX 435-9001

> Alabama Gulf Shores,

JOB #: Project Number CAD: CHECKED: HN DATE: 02/05/25

REVISIONS:

S

SEAL:

SHEET TITLE: LOT 20 BLDG. ELEVATIONS

"SUBJECT TO CHANGE"

Bob Shallow 251-948-8888