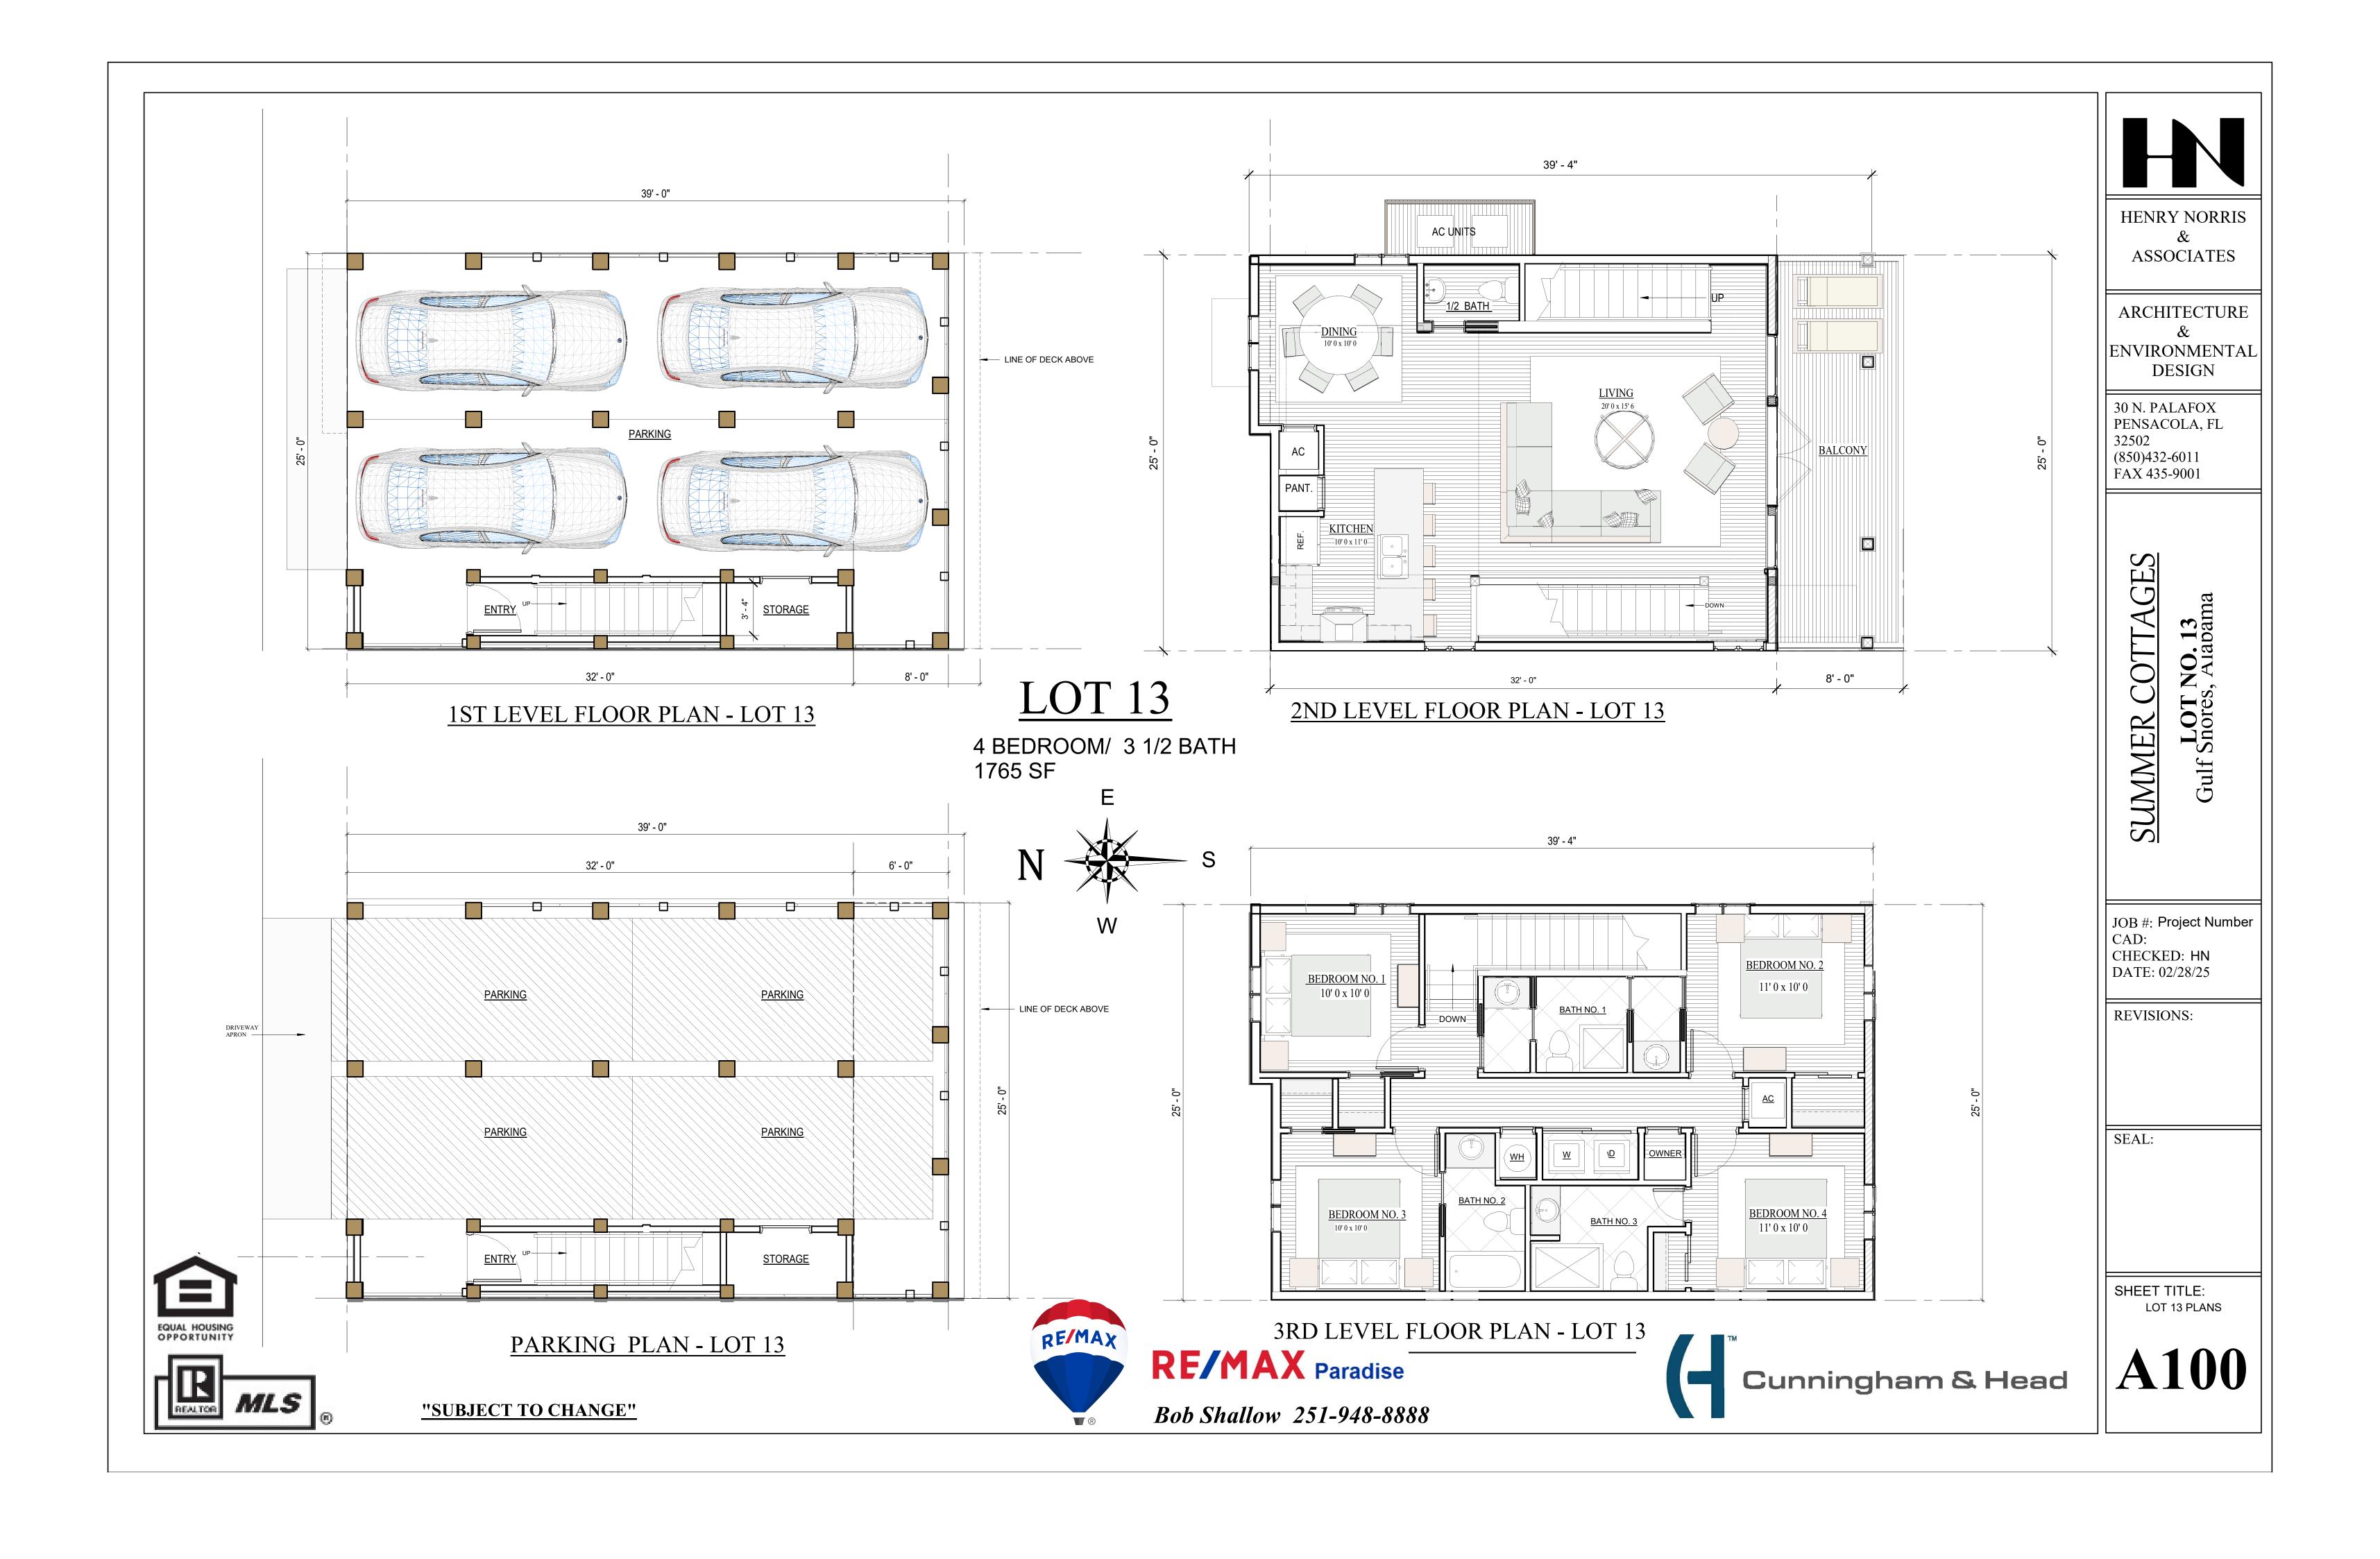

1765 SF

EQUAL HOUSING OPPORTUNITY

NORTH ELEVATION - LOT 14

"SUBJECT TO CHANGE"

RF/MAX Paradise

Bob Shallow 251-948-8888

HENRY NORRIS ASSOCIATES

ARCHITECTURE ENVIRONMENTAL **DESIGN** 

30 N. PALAFOX PENSACOLA, FL 32502 (850)432-6011 FAX 435-9001

S

Gulf Shores, Alabama

JOB #: Project Number CAD: CHECKED: HN DATE: 02/28/25

REVISIONS:

SEAL:

SHEET TITLE: LOT 14 ELEVATIONS

4 BEDROOM/ 3 1/2 BATH