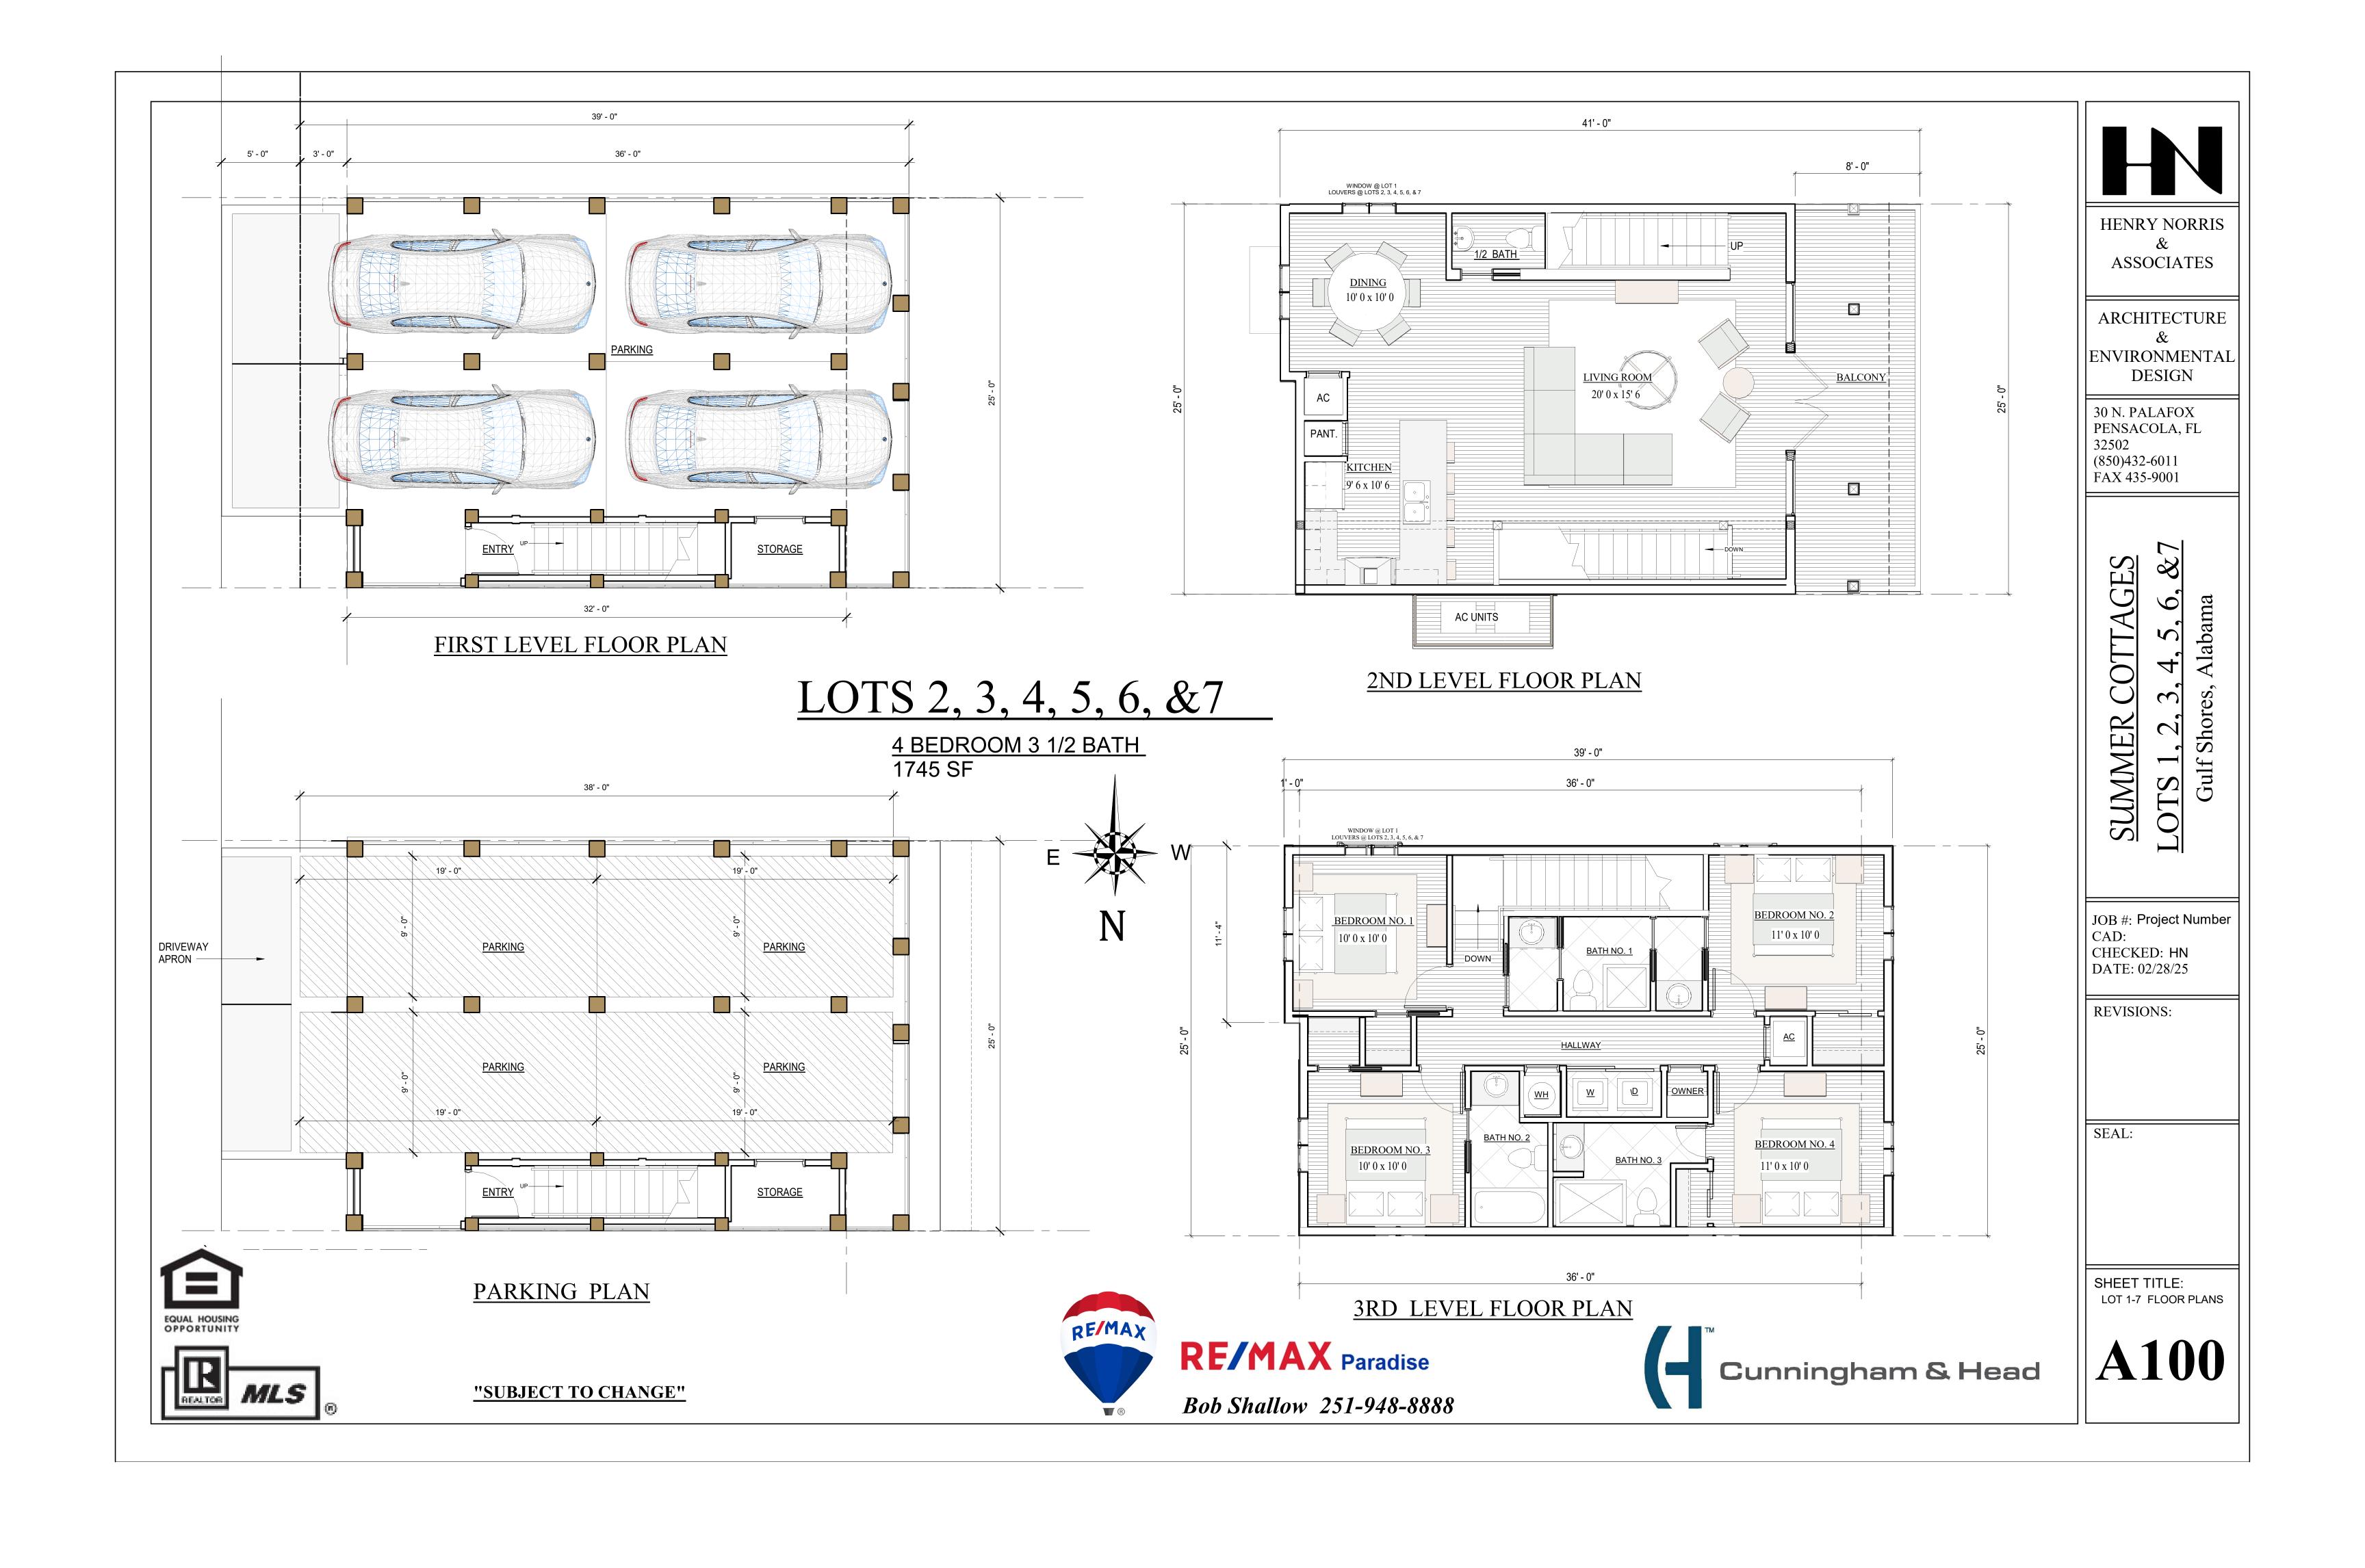

WEST ELEVATION - LOT 1





4 BEDROOM 3 1/2 BATH 1750 SF



EAST ELEVATION - LOT 1

"SUBJECT TO CHANGE"

EQUAL HOUSING OPPORTUNITY

MLS







HENRY NORRIS ASSOCIATES

ARCHITECTURE ENVIRONMENTAL **DESIGN** 

30 N. PALAFOX PENSACOLA, FL 32502 (850)432-6011 FAX 435-9001

> ELEVATIONS Gulf Shores,

JOB #: Project Number CAD: CHECKED: HN DATE: 06/23/25

REVISIONS:

SEAL:

SHEET TITLE: PRESENTATION BLDG. ELEVATIONS

**A201** 





























1765 SF



EQUAL HOUSING OPPORTUNITY

NORTH ELEVATION - LOT 14



"SUBJECT TO CHANGE"



RF/MAX Paradise

Bob Shallow 251-948-8888





HENRY NORRIS ASSOCIATES

ARCHITECTURE ENVIRONMENTAL **DESIGN** 

30 N. PALAFOX PENSACOLA, FL 32502 (850)432-6011 FAX 435-9001

S

Gulf Shores, Alabama

JOB #: Project Number CAD: CHECKED: HN DATE: 02/28/25

REVISIONS:

SEAL:

SHEET TITLE: LOT 14 ELEVATIONS









4 BEDROOM/ 3 1/2 BATH

1710 SF



NORTH ELEVATION

LOTS: 15, 16, & 19



RF/MAX Paradise

Cunningham & Head

HENRY NORRIS ASSOCIATES

ARCHITECTURE ENVIRONMENTAL **DESIGN** 

30 N. PALAFOX PENSACOLA, FL 32502 (850)432-6011 FAX 435-9001

> Gulf Shores, **JMMER**

JOB #: Project Number CAD: CHECKED: HN DATE: 02/28/25

REVISIONS:

S

SEAL:

SHEET TITLE: BLDG. ELEVATIONS -