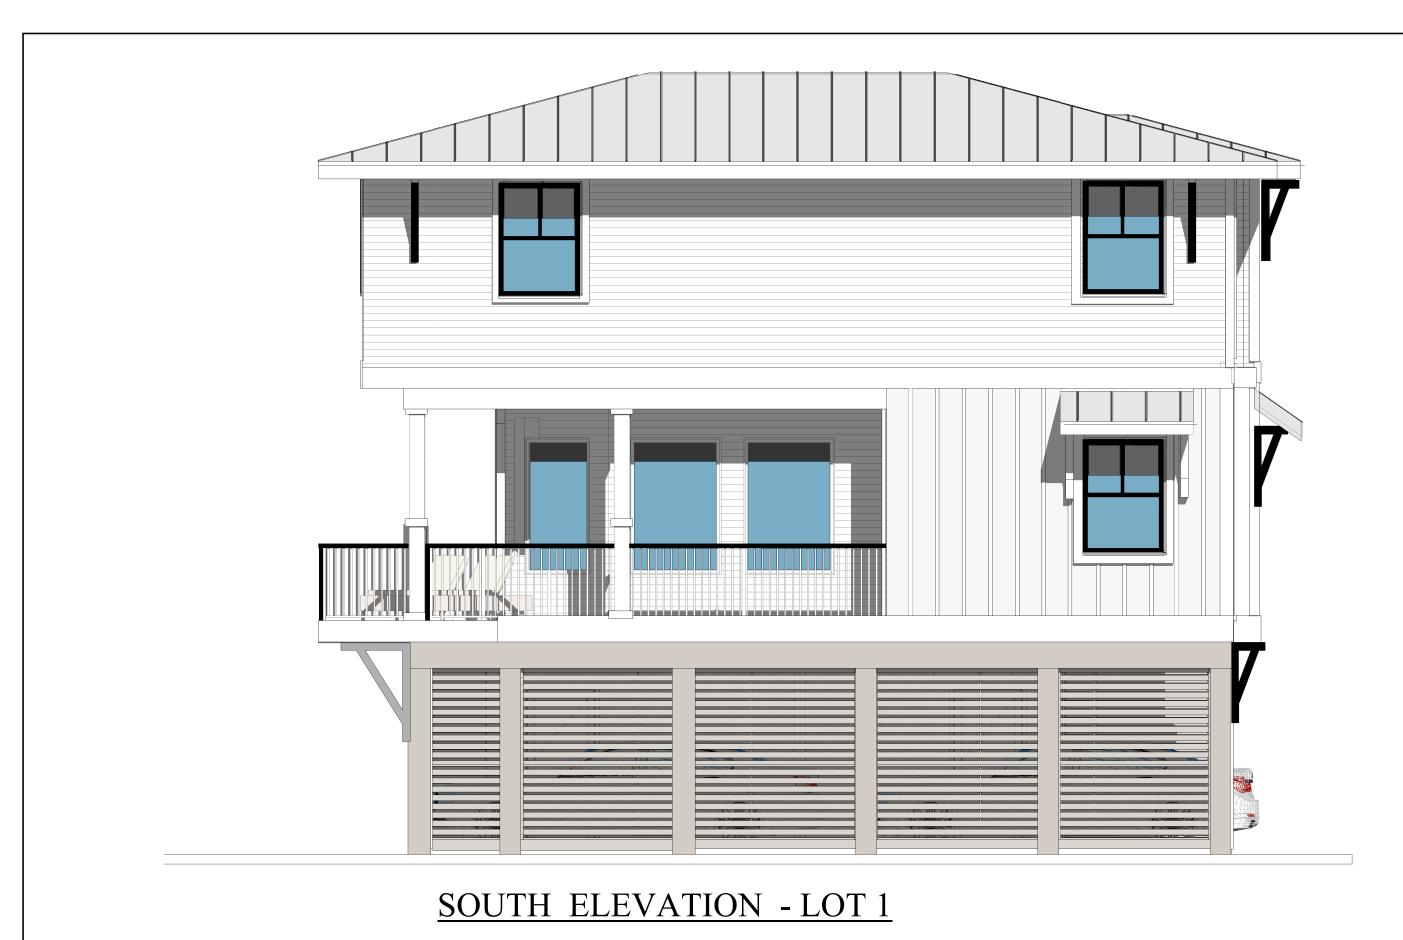

WEST ELEVATION - LOT 1

4 BEDROOM 3 1/2 BATH 1750 SF

EAST ELEVATION - LOT 1

"SUBJECT TO CHANGE"

EQUAL HOUSING OPPORTUNITY

MLS

HENRY NORRIS ASSOCIATES

ARCHITECTURE ENVIRONMENTAL **DESIGN** 

30 N. PALAFOX PENSACOLA, FL 32502 (850)432-6011 FAX 435-9001

> ELEVATIONS Gulf Shores,

JOB #: Project Number CAD: CHECKED: HN DATE: 06/23/25

REVISIONS:

SEAL:

SHEET TITLE: PRESENTATION BLDG. ELEVATIONS

**A201** 