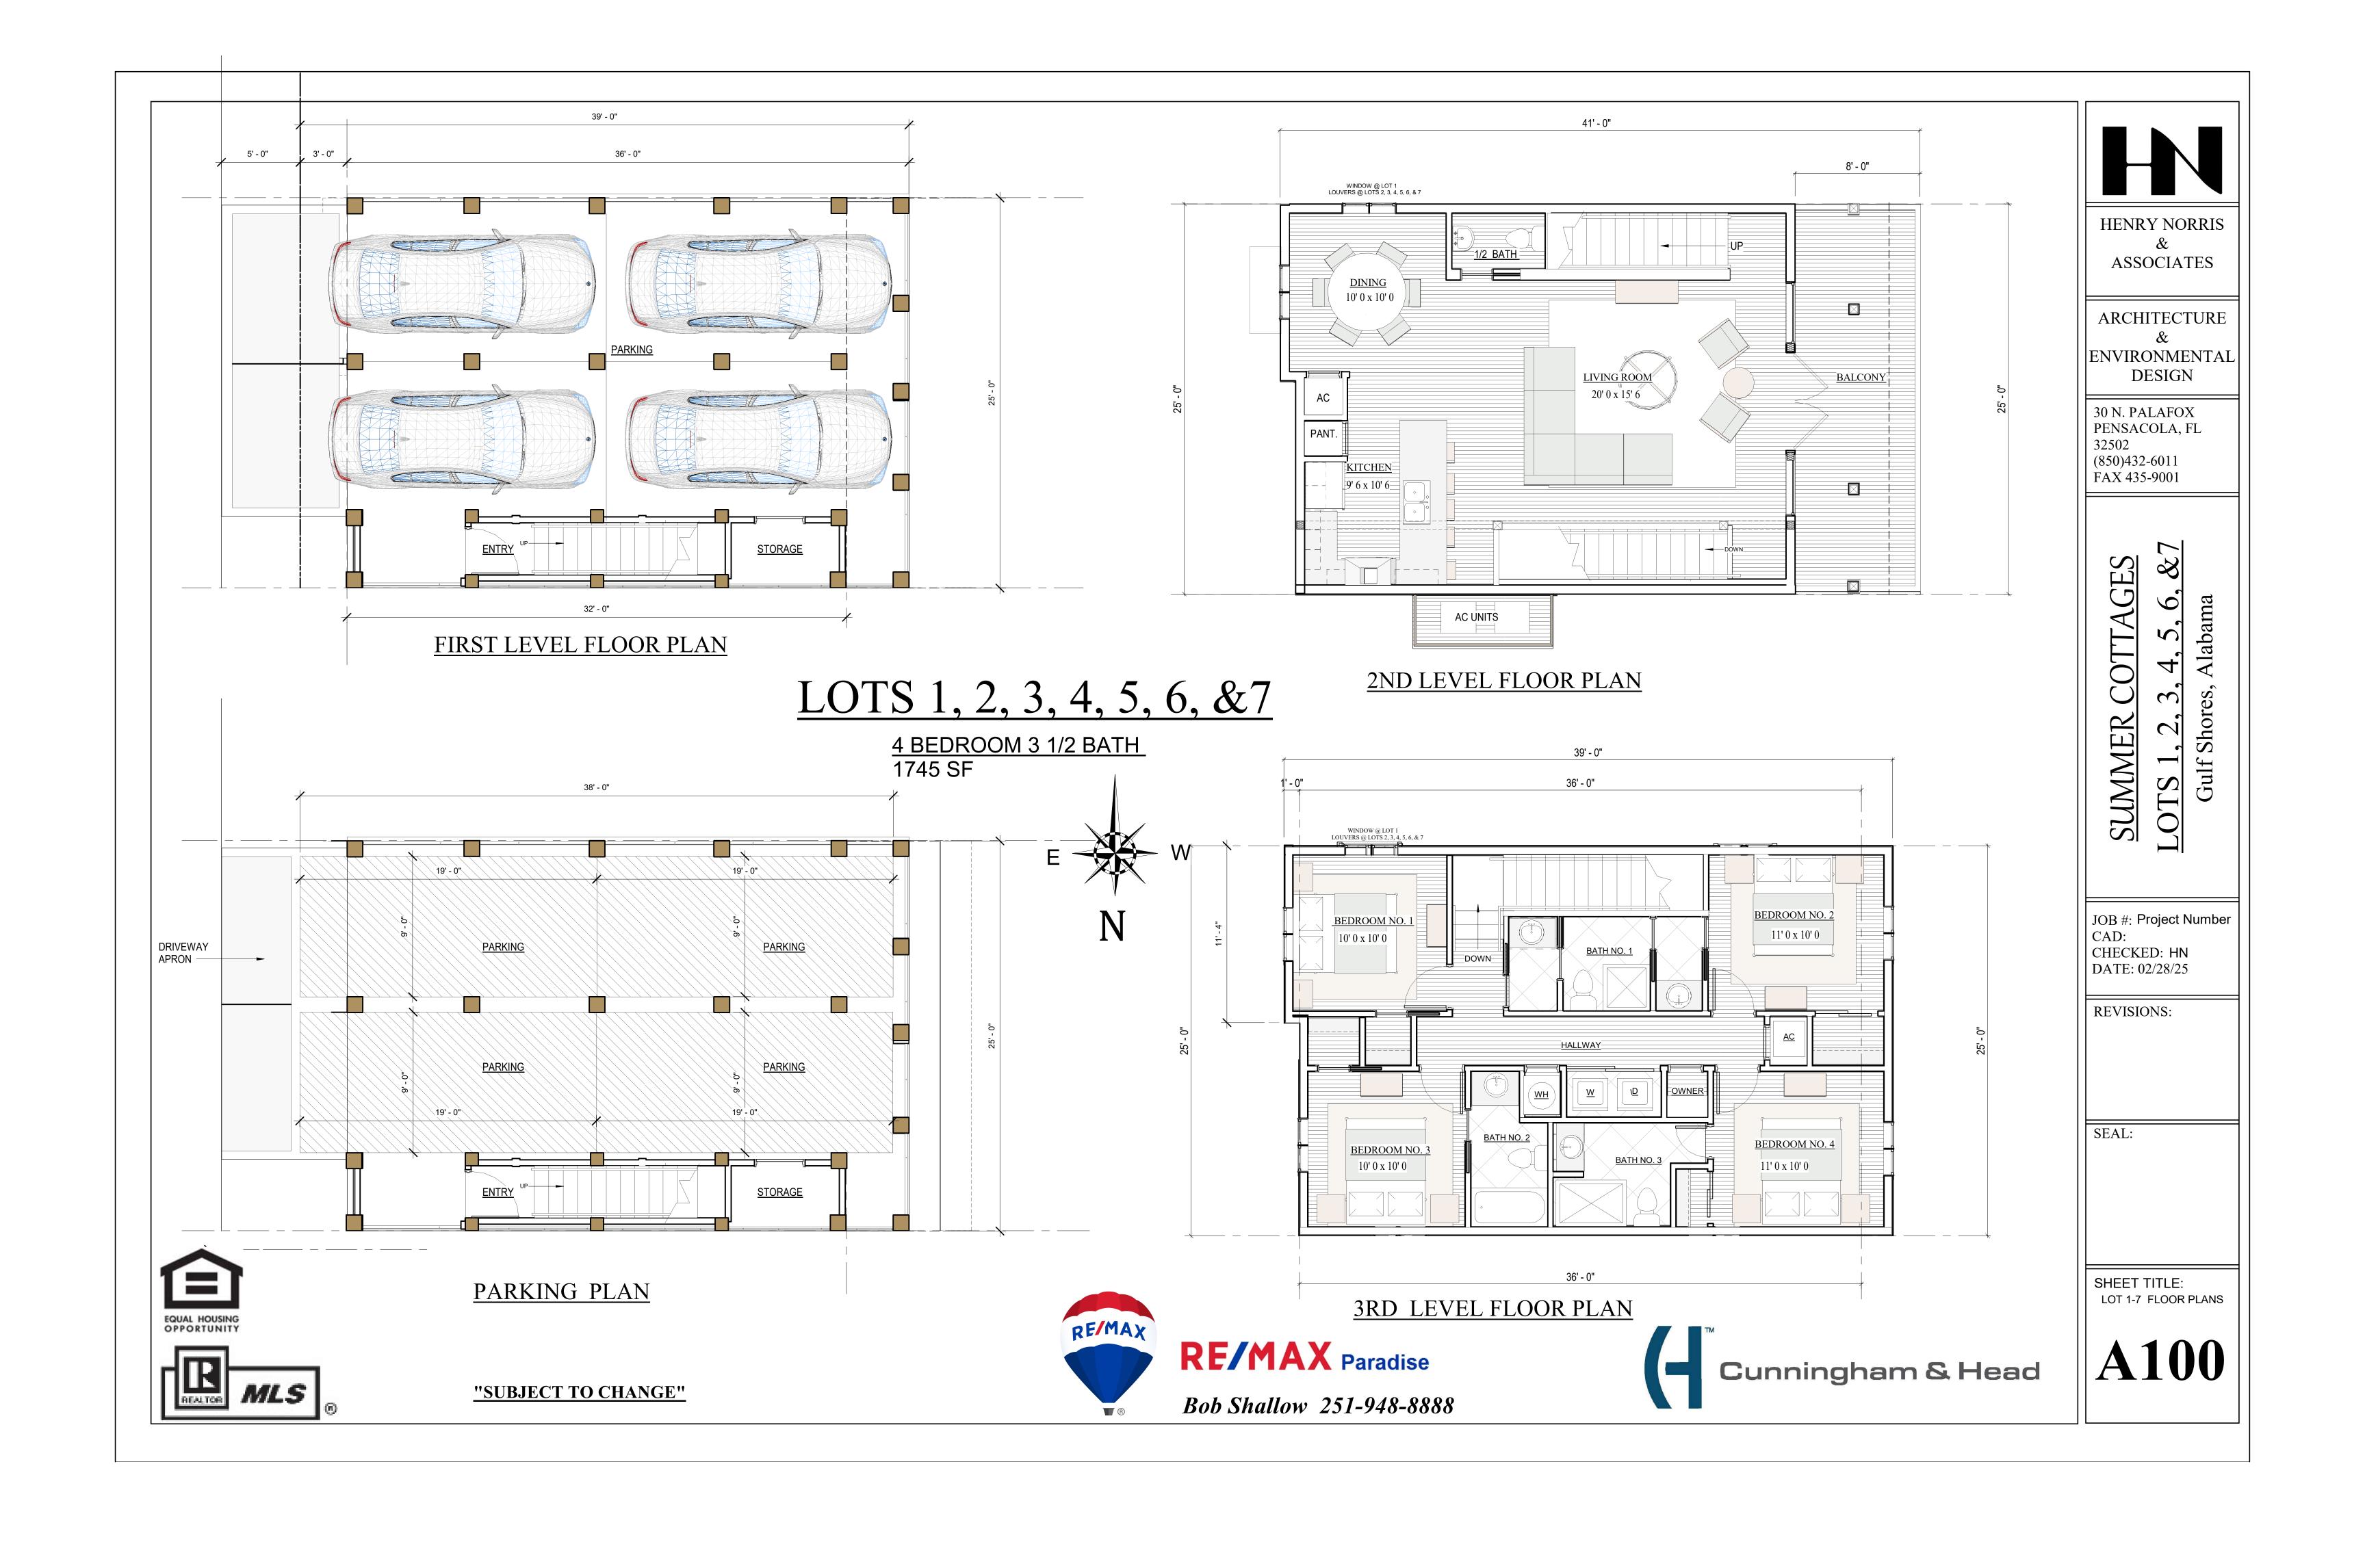

1765 SF



EQUAL HOUSING OPPORTUNITY

NORTH ELEVATION - LOT 14



"SUBJECT TO CHANGE"



RF/MAX Paradise

Bob Shallow 251-948-8888





HENRY NORRIS ASSOCIATES

ARCHITECTURE ENVIRONMENTAL **DESIGN** 

30 N. PALAFOX PENSACOLA, FL 32502 (850)432-6011 FAX 435-9001

S

Gulf Shores, Alabama

JOB #: Project Number CAD: CHECKED: HN DATE: 02/28/25

REVISIONS:

SEAL:

SHEET TITLE: LOT 14 ELEVATIONS









4 BEDROOM/ 3 1/2 BATH

1710 SF



NORTH ELEVATION

LOTS: 15, 16, & 19



RF/MAX Paradise

Cunningham & Head

HENRY NORRIS ASSOCIATES

ARCHITECTURE ENVIRONMENTAL **DESIGN** 

30 N. PALAFOX PENSACOLA, FL 32502 (850)432-6011 FAX 435-9001

> Gulf Shores, **JMMER**

JOB #: Project Number CAD: CHECKED: HN DATE: 02/28/25

REVISIONS:

S

SEAL:

SHEET TITLE: BLDG. ELEVATIONS