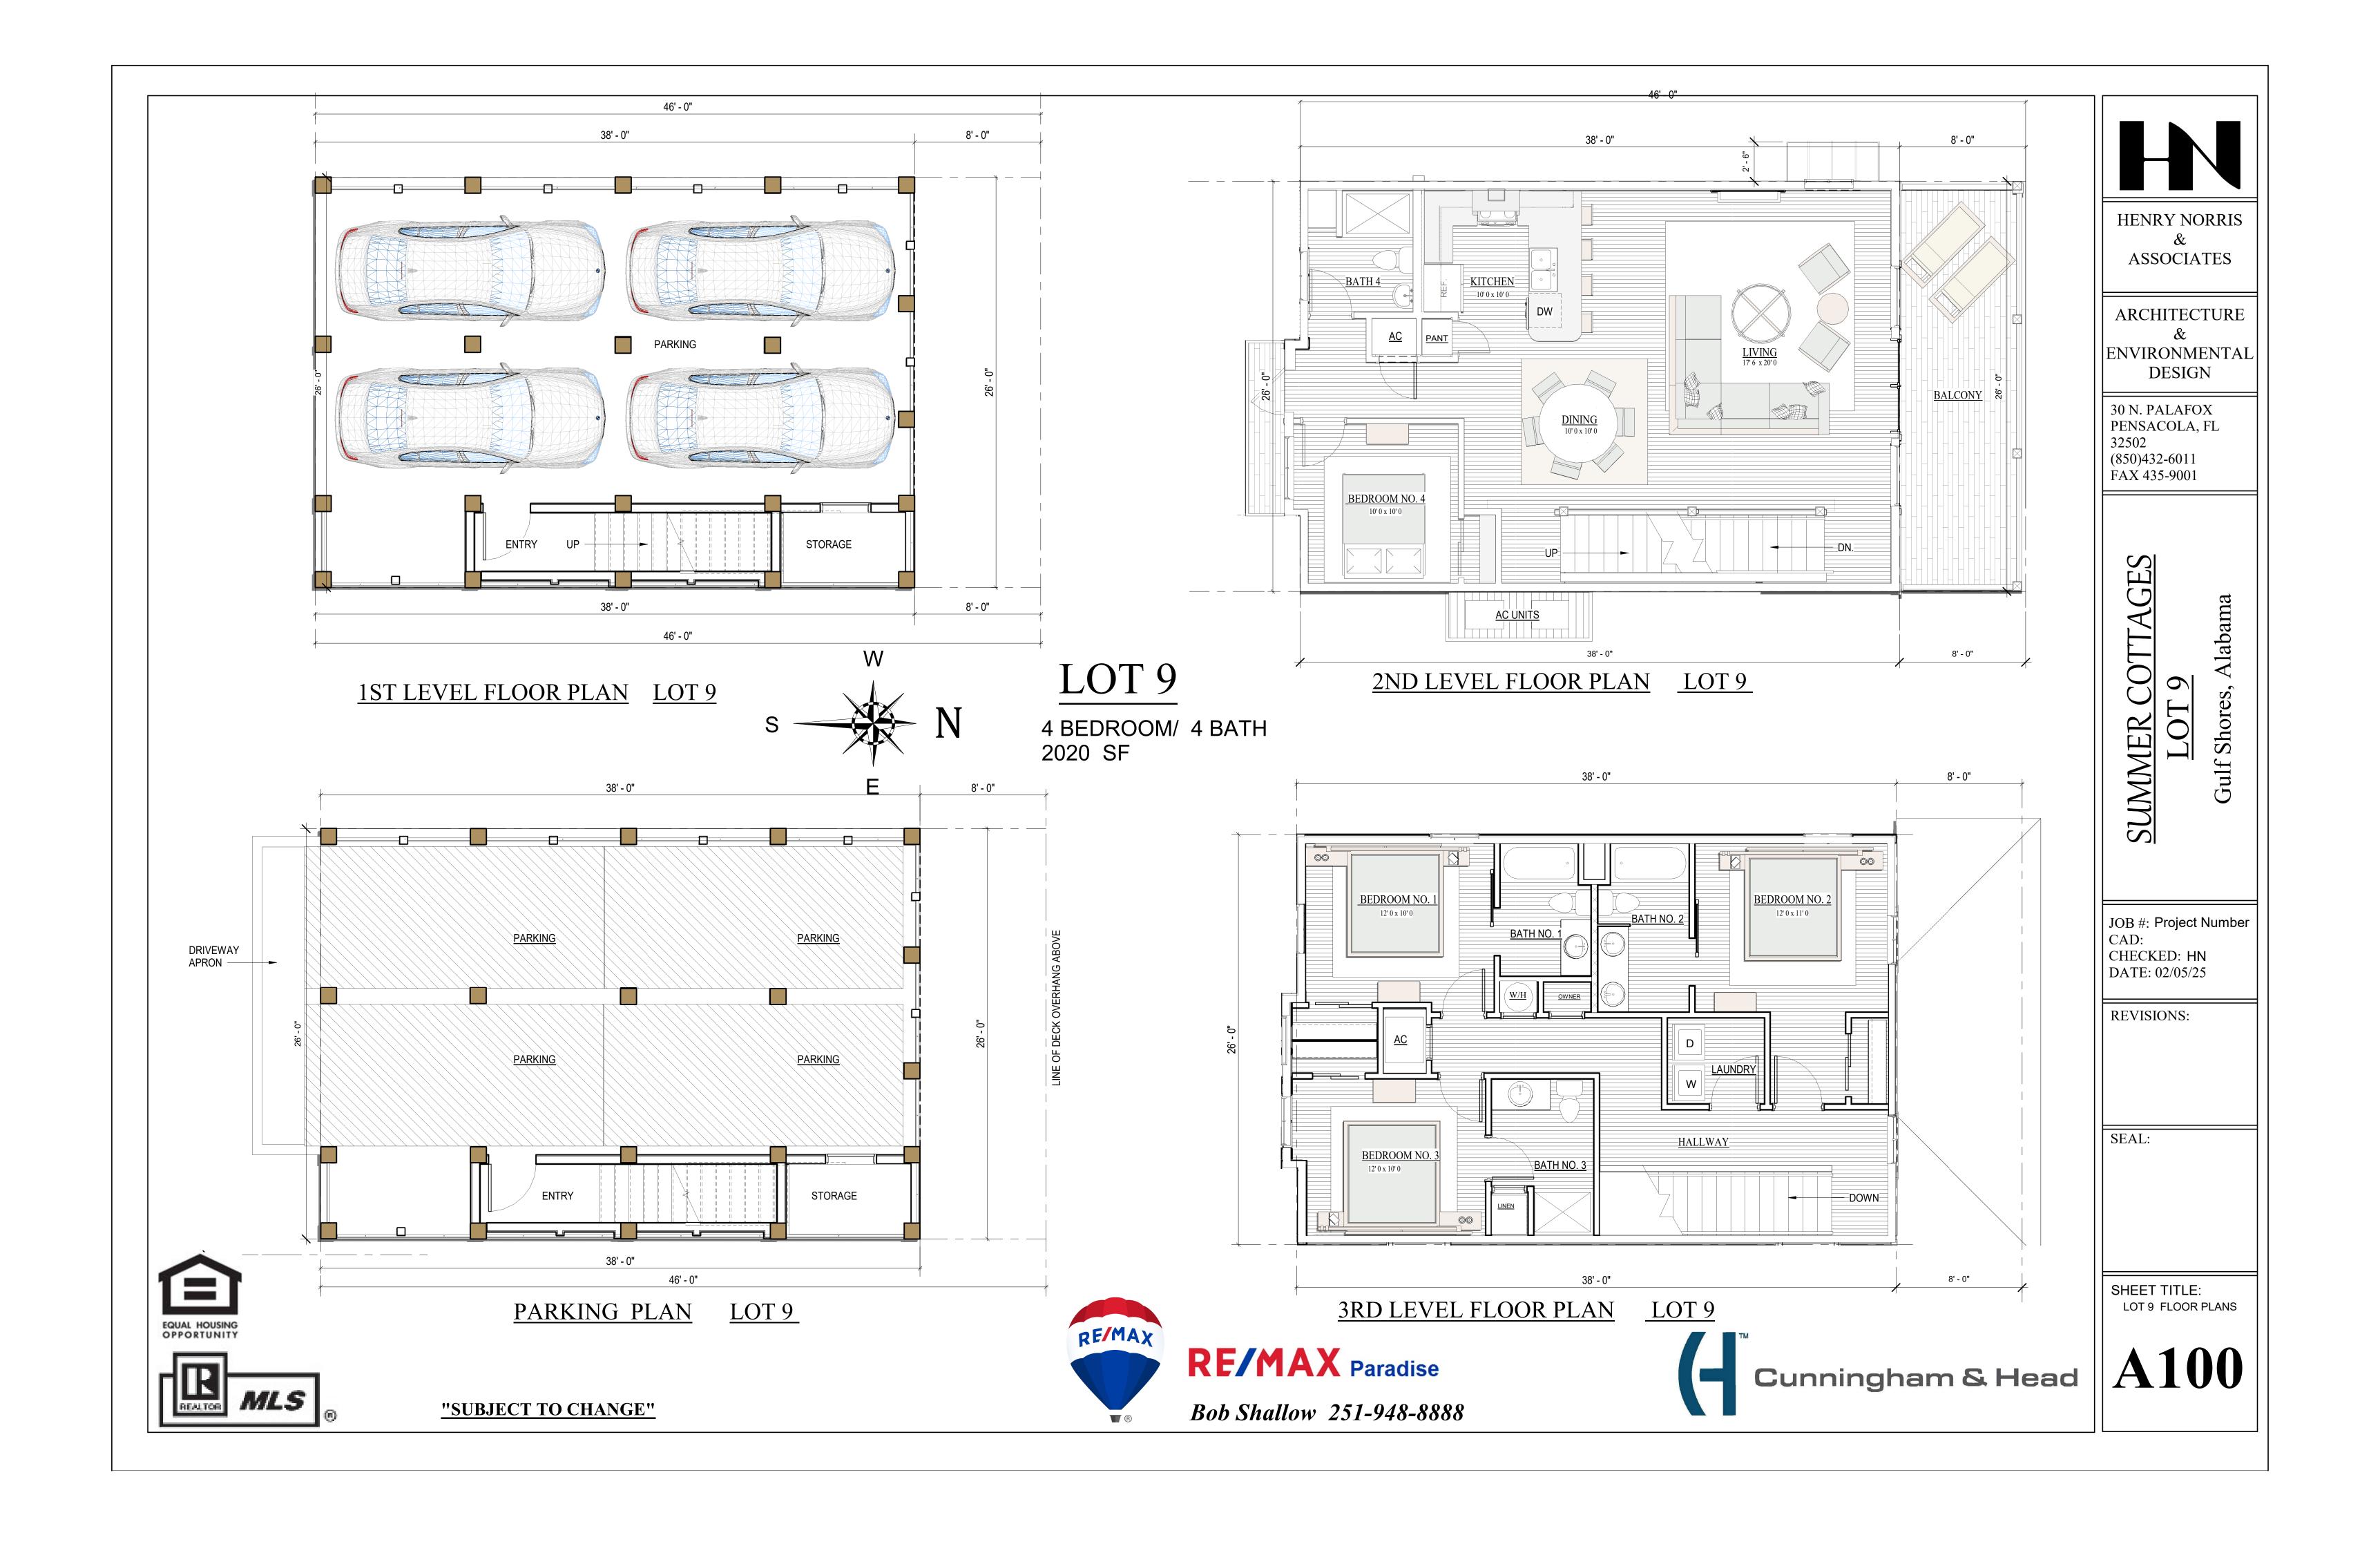

1710 SF

NORTH ELEVATION

LOTS: 15, 16, & 19

RF/MAX Paradise

Cunningham & Head

HENRY NORRIS ASSOCIATES

ARCHITECTURE ENVIRONMENTAL **DESIGN** 

30 N. PALAFOX PENSACOLA, FL 32502 (850)432-6011 FAX 435-9001

> Gulf Shores, **JMMER**

JOB #: Project Number CAD: CHECKED: HN DATE: 02/28/25

REVISIONS:

S

SEAL:

SHEET TITLE: BLDG. ELEVATIONS -LOTS 15, 16, & 19

**A202** 

Bob Shallow 251-948-8888