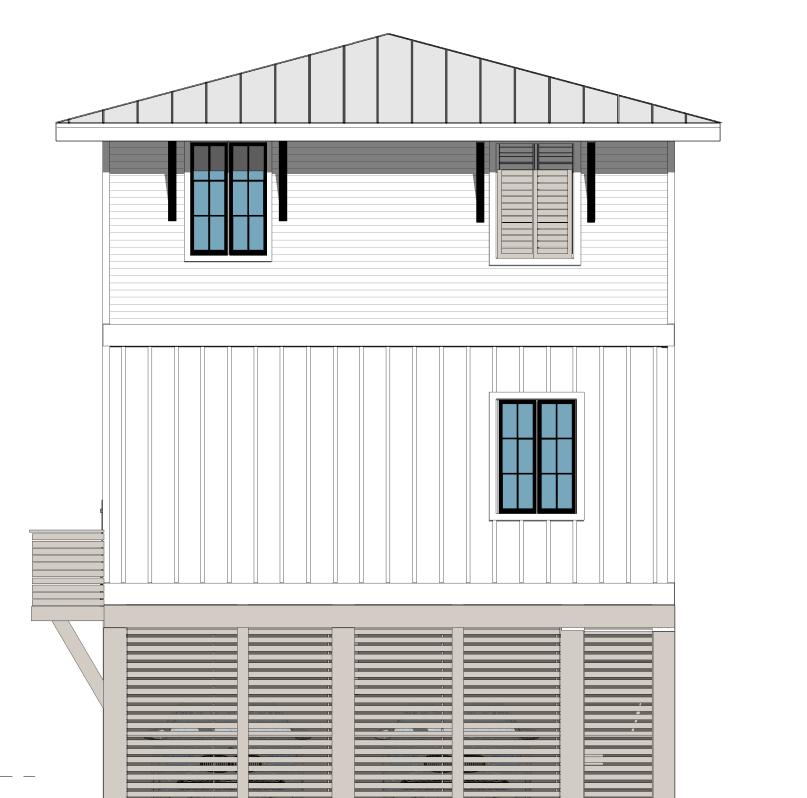

1710 SF

NORTH ELEVATION

LOTS: 15, 16, & 19

RF/MAX Paradise

Cunningham & Head

HENRY NORRIS ASSOCIATES

ARCHITECTURE ENVIRONMENTAL **DESIGN** 

30 N. PALAFOX PENSACOLA, FL 32502 (850)432-6011 FAX 435-9001

> Gulf Shores, **JMMER**

JOB #: Project Number CAD: CHECKED: HN DATE: 02/28/25

REVISIONS:

S

SEAL:

SHEET TITLE: BLDG. ELEVATIONS -LOTS 15, 16, & 19

**A202** 

Bob Shallow 251-948-8888