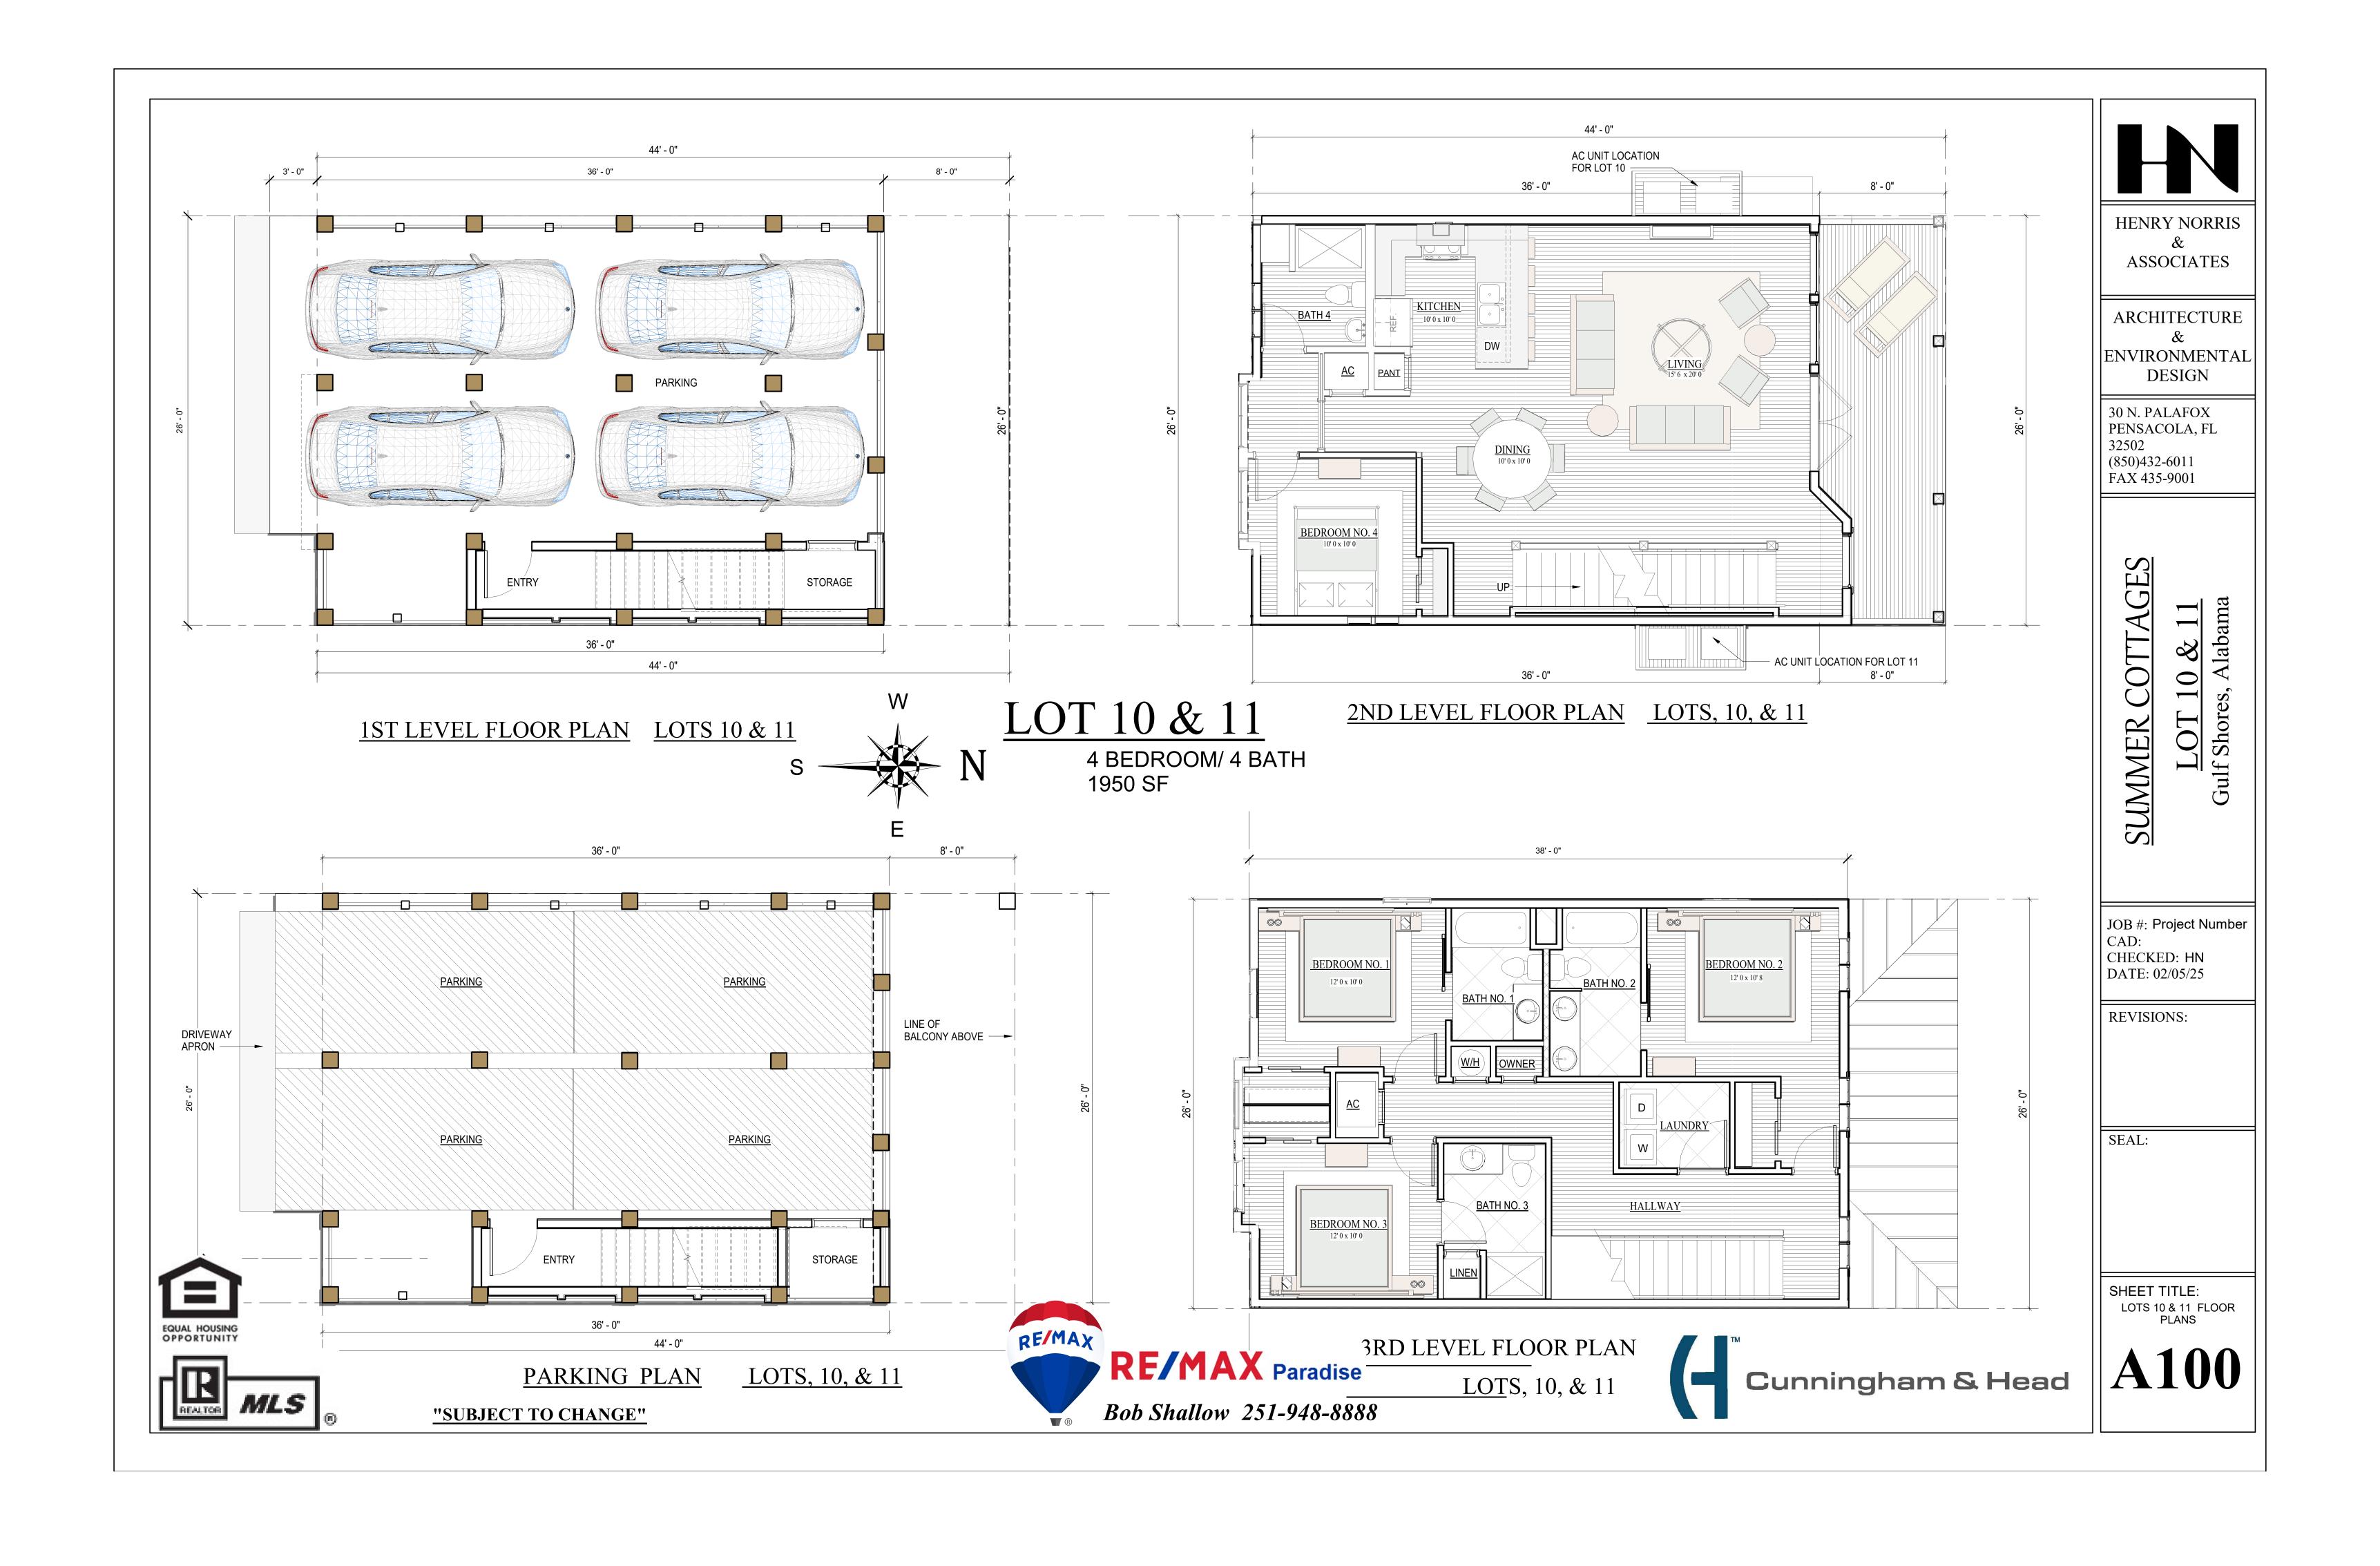

EQUAL HOUSING OPPORTUNITY

"SUBJECT TO CHANGE"

LOTS: 15, 16, & 19

SOUTH ELEVATION

WEST ELEVATION LOTS 15, 16, & 19

WEST ELEVATION - LOTS 17, 18, & 21

LOTS 17, 18 & 21

4 BEDROOM/3 1/2 BATH
1725 SF

NORTH ELEVATION - LOTS 17, 18, & 21

EAST ELEVATION - LOTS 17, 18, & 21

EQUAL HOUSING OPPORTUNITY

SOUTH SIDE ELEVATION - LOTS 17, 18, & 21

"SUBJECT TO CHANGE"

RF/MAX Paradise

Bob Shallow 251-948-8888

HENRY NORRIS &
ASSOCIATES

ARCHITECTURE &
ENVIRONMENTAL
DESIGN

30 N. PALAFOX PENSACOLA, FL 32502 (850)432-6011 FAX 435-9001

LOTS17,18 & 21Gulf Shores, Alabama

JOB #: Project Number CAD: CHECKED: HN DATE: 02/28/25

REVISIONS:

S

SEAL:

SHEET TITLE: BLDG. ELEVATIONS