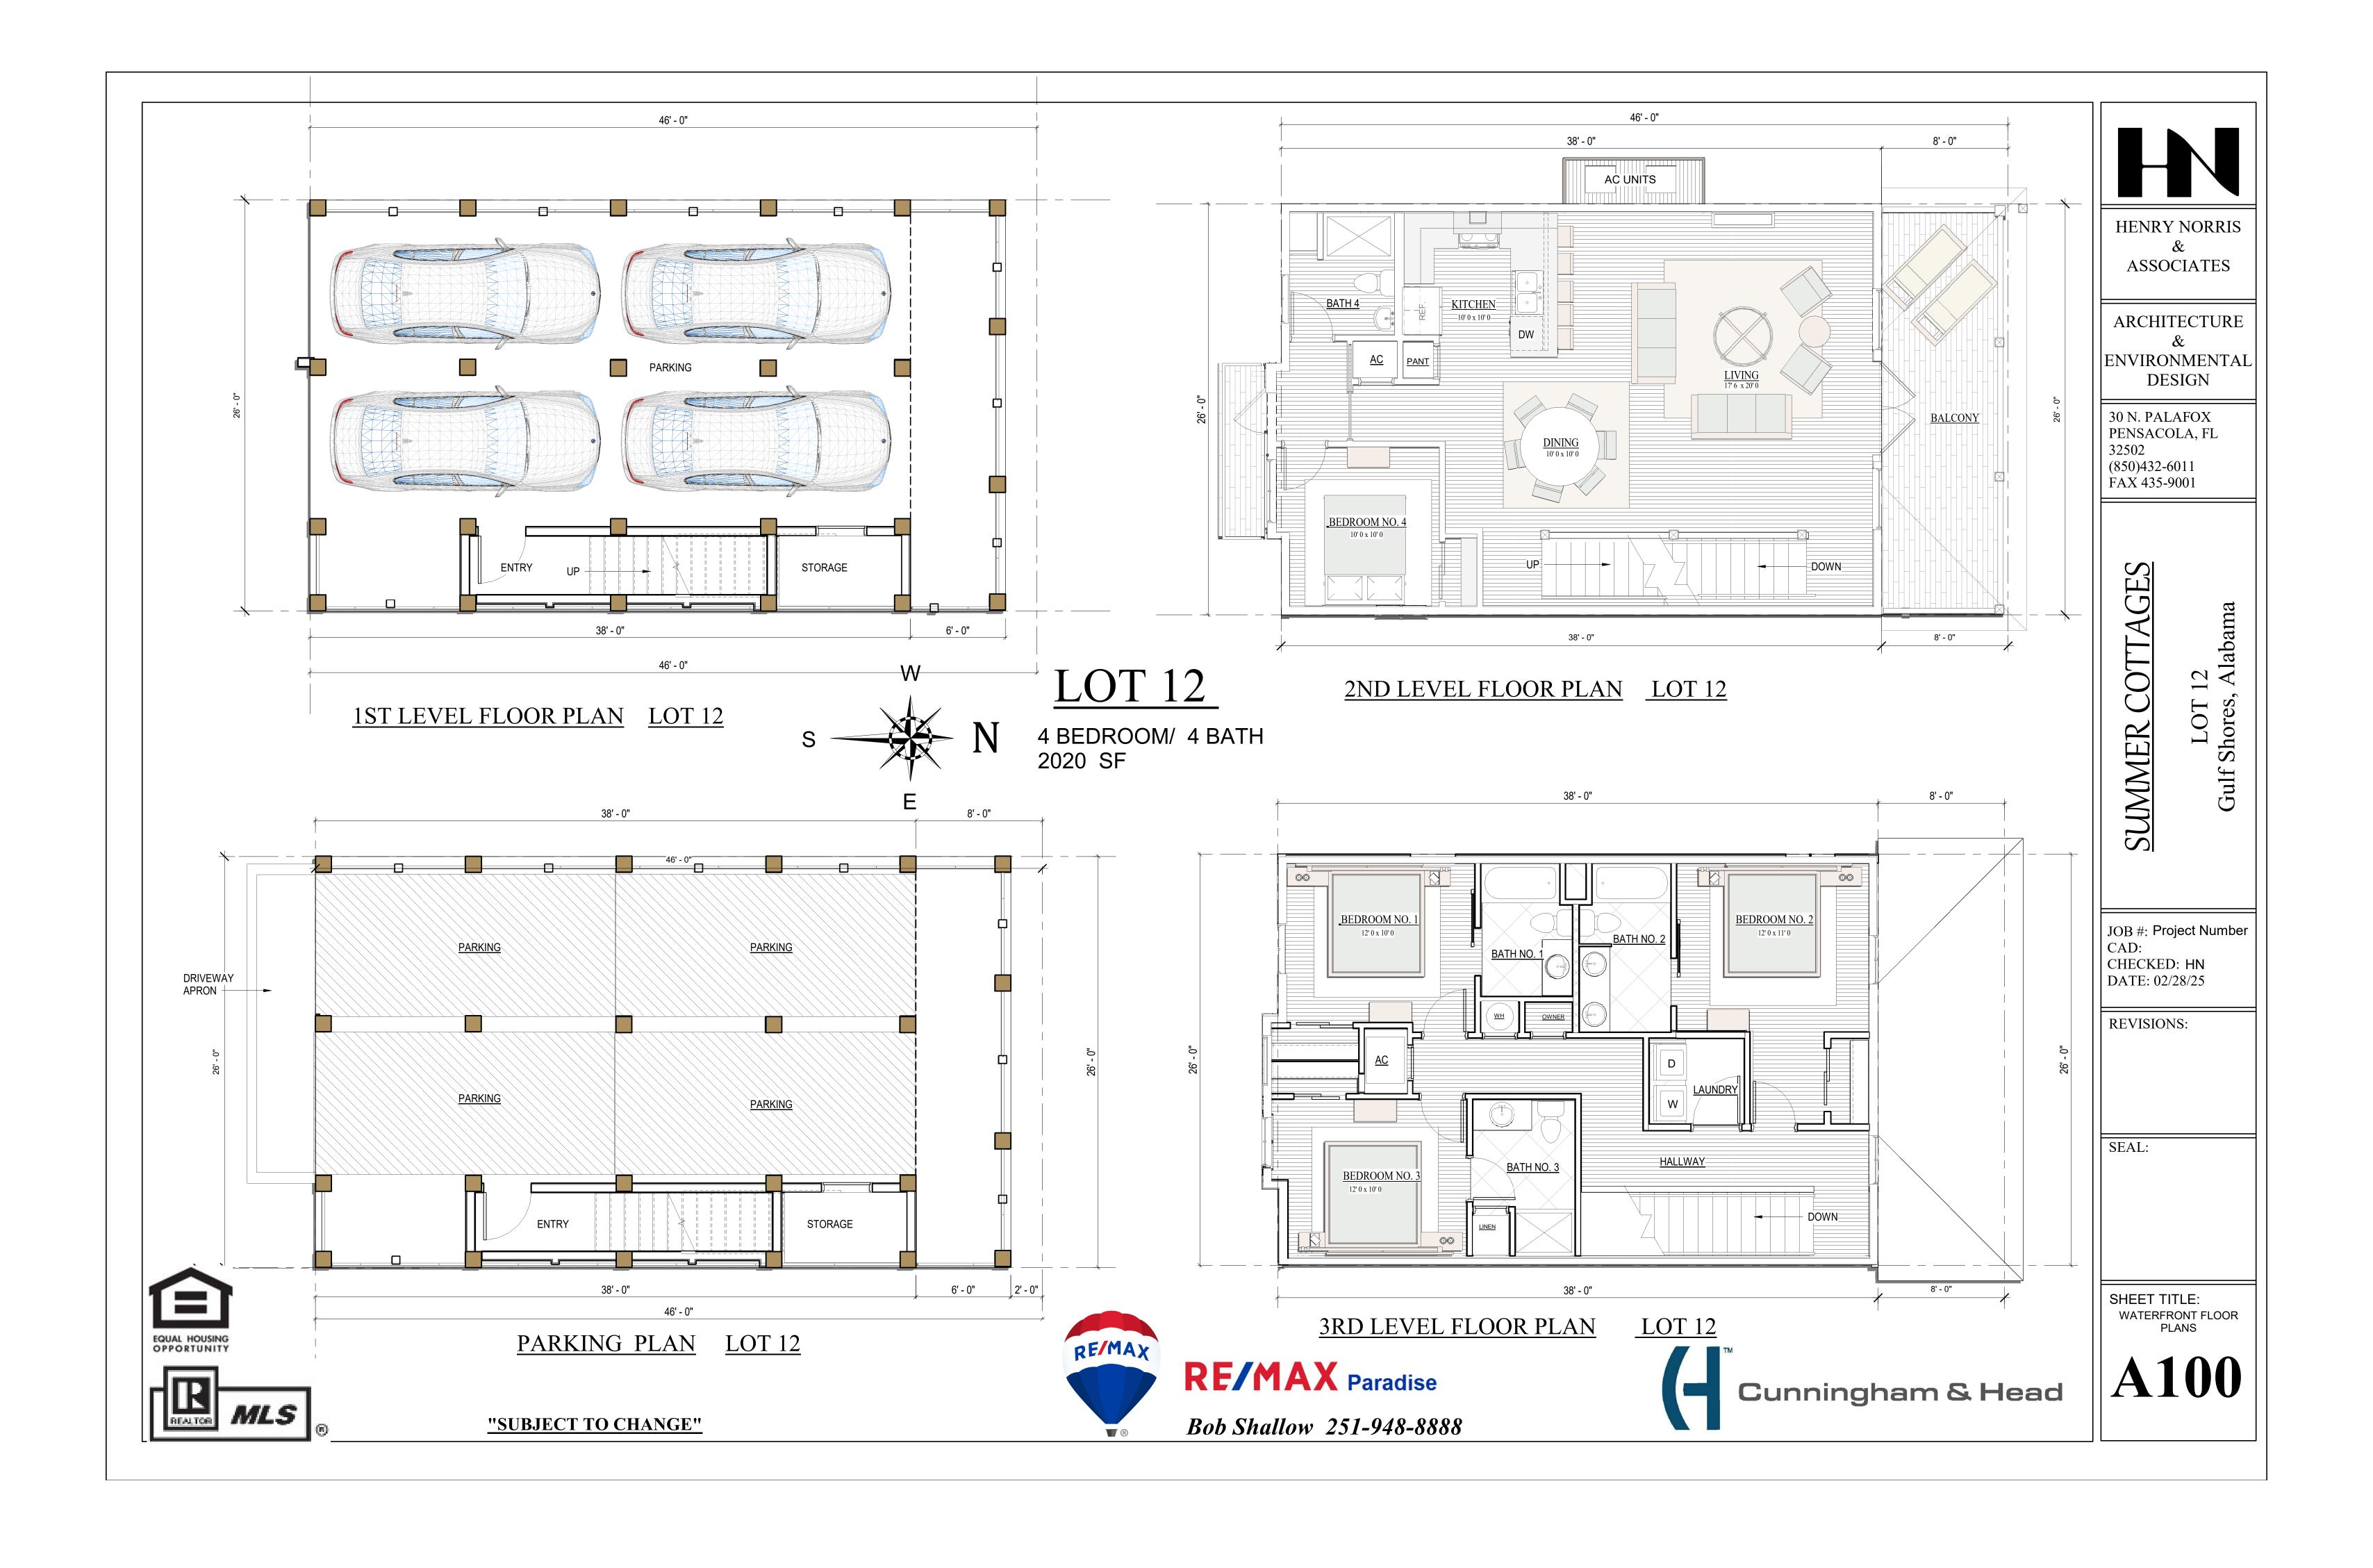

1710 SF

NORTH ELEVATION

LOTS: 15, 16, & 19

RF/MAX Paradise

Cunningham & Head

HENRY NORRIS ASSOCIATES

ARCHITECTURE ENVIRONMENTAL **DESIGN** 

30 N. PALAFOX PENSACOLA, FL 32502 (850)432-6011 FAX 435-9001

> Gulf Shores, **JMMER**

JOB #: Project Number CAD: CHECKED: HN DATE: 02/28/25

REVISIONS:

S

SEAL:

SHEET TITLE: BLDG. ELEVATIONS -LOTS 15, 16, & 19

**A202** 

Bob Shallow 251-948-8888