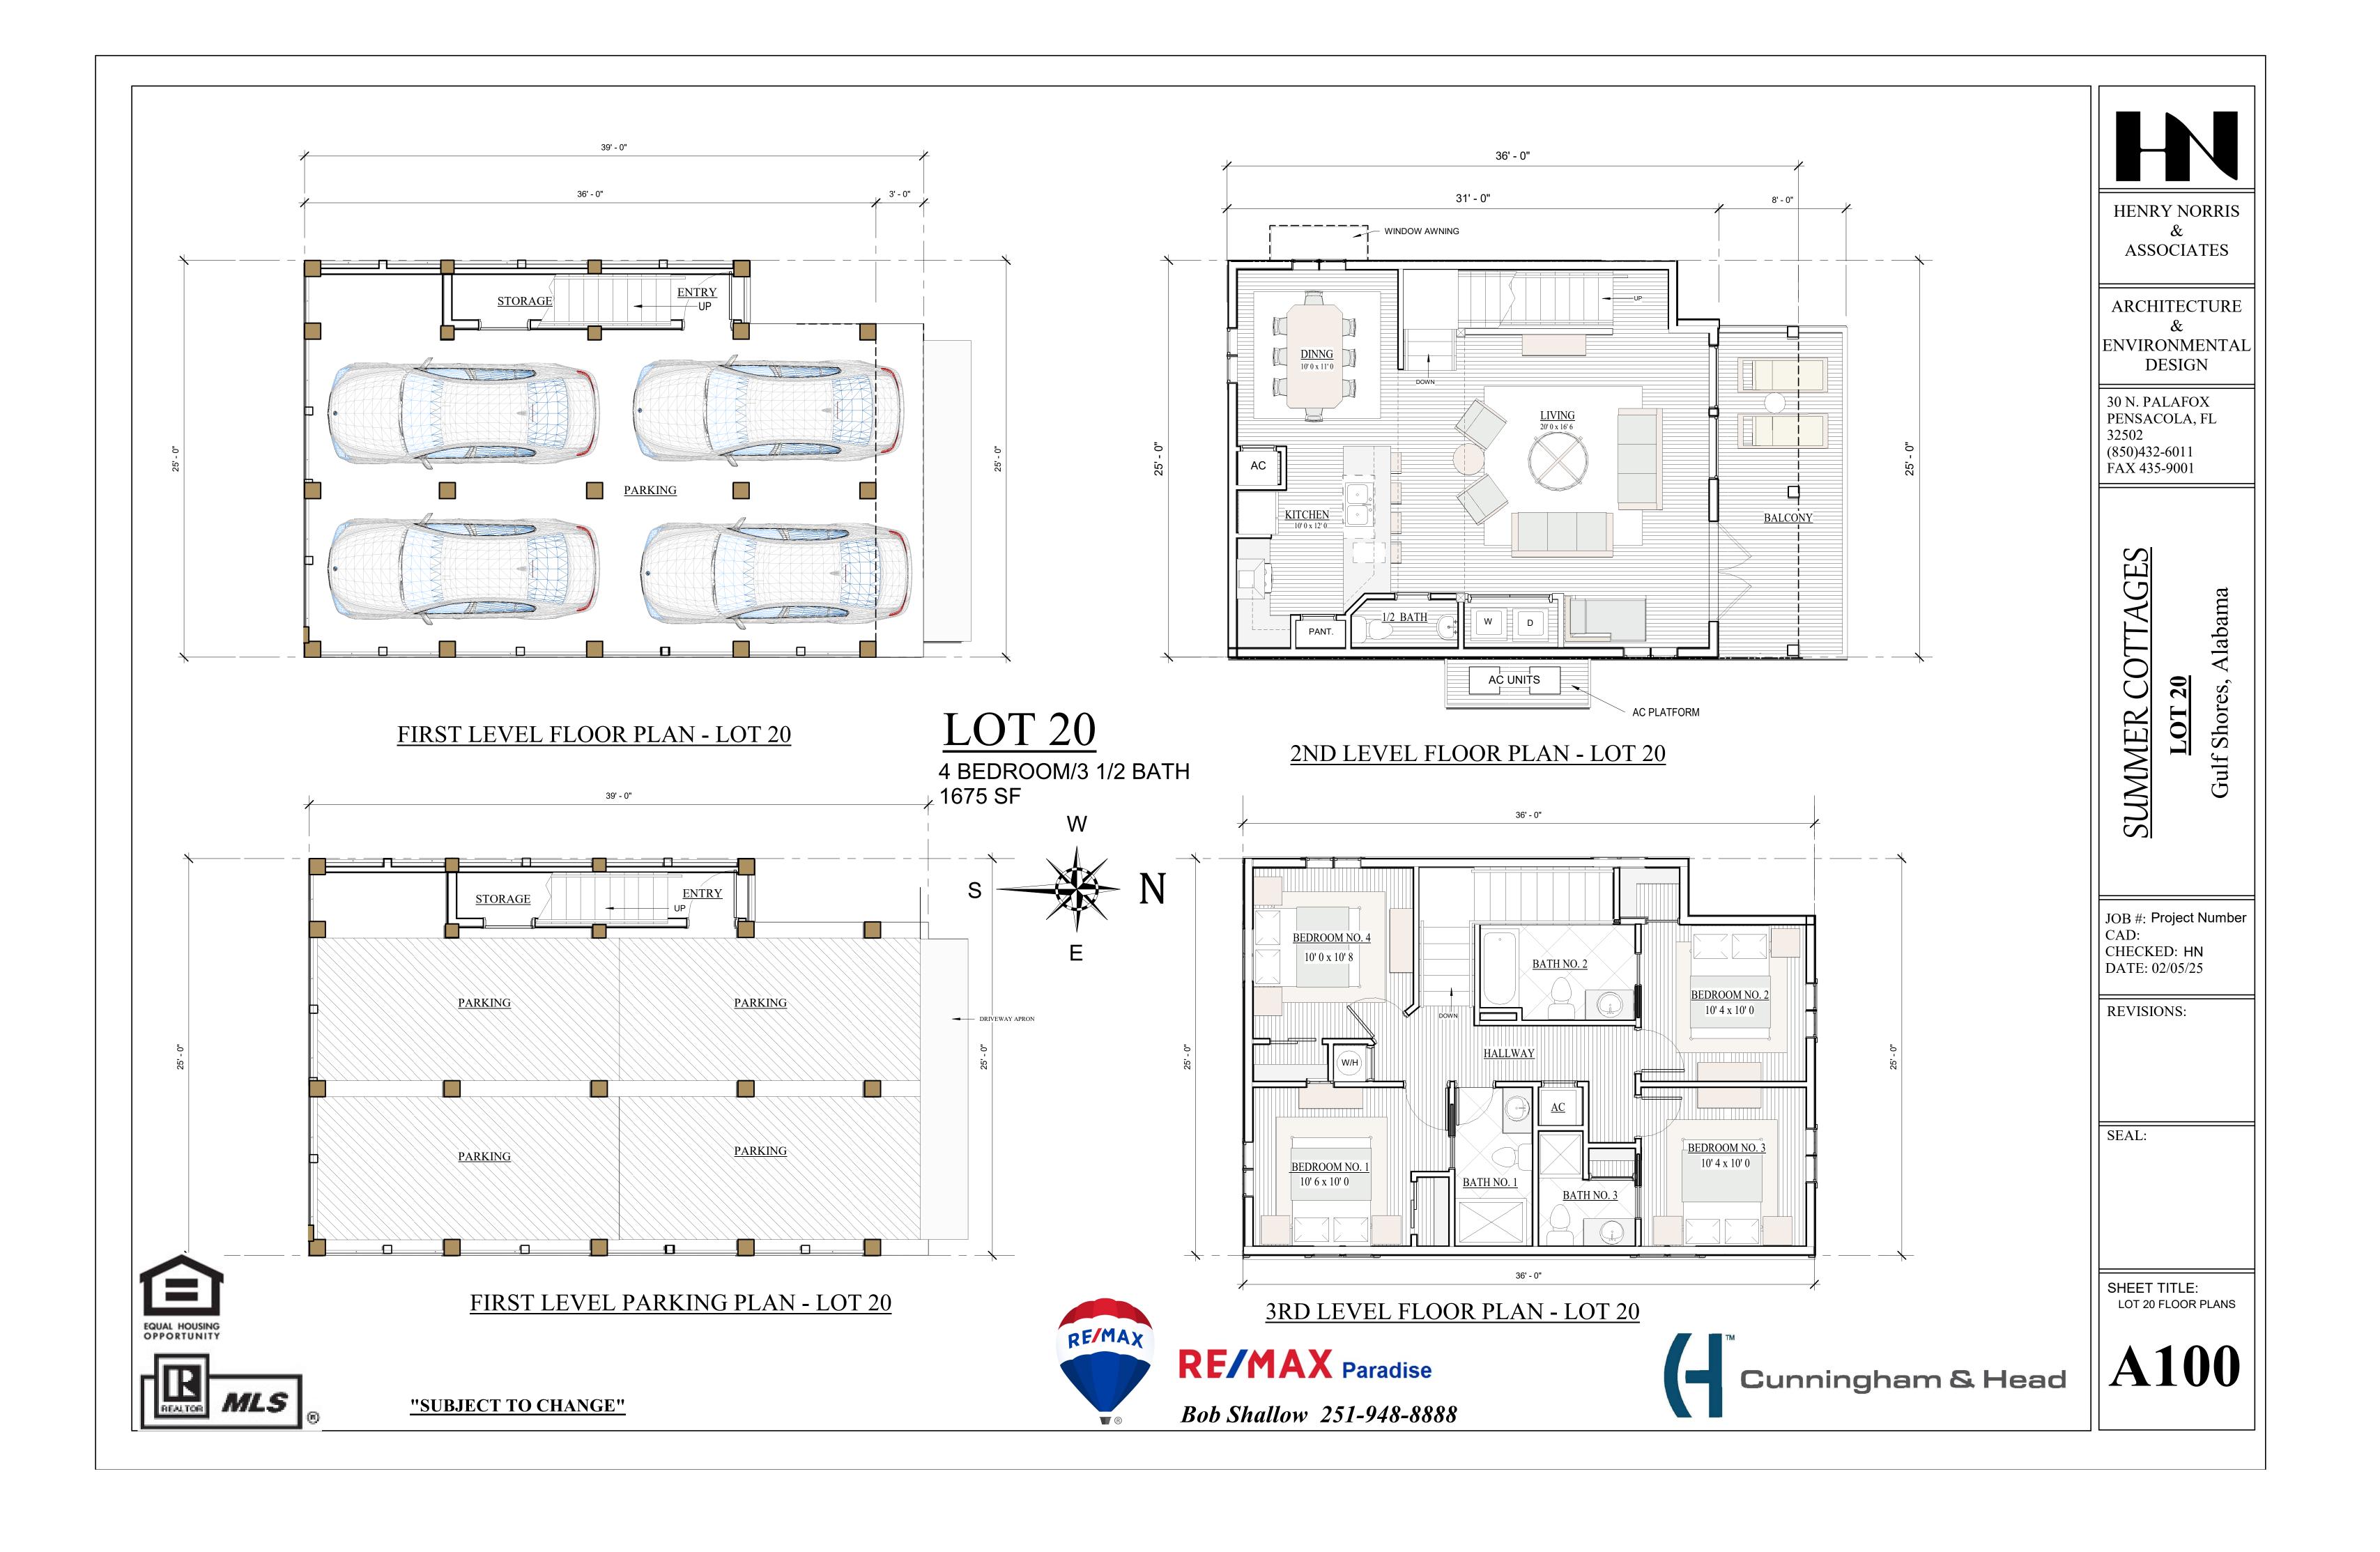

**A200** 

NORTH ELEVATION - LOT 20

JOB #: Project Number CAD: CHECKED: HN DATE: 02/05/25

HENRY NORRIS

ASSOCIATES

ARCHITECTURE

ENVIRONMENTAL

DESIGN

Alabama

Gulf Shores,

30 N. PALAFOX PENSACOLA, FL 32502

(850)432-6011 FAX 435-9001

REVISIONS:

S

SEAL:

SHEET TITLE: LOT 20 BLDG. ELEVATIONS

**SOUTH ELEVATION - LOT 20** 

RF/MAX Paradise

Bob Shallow 251-948-8888

"SUBJECT TO CHANGE"

EAST ELEVATION - LOT 20

Cunningham & Head