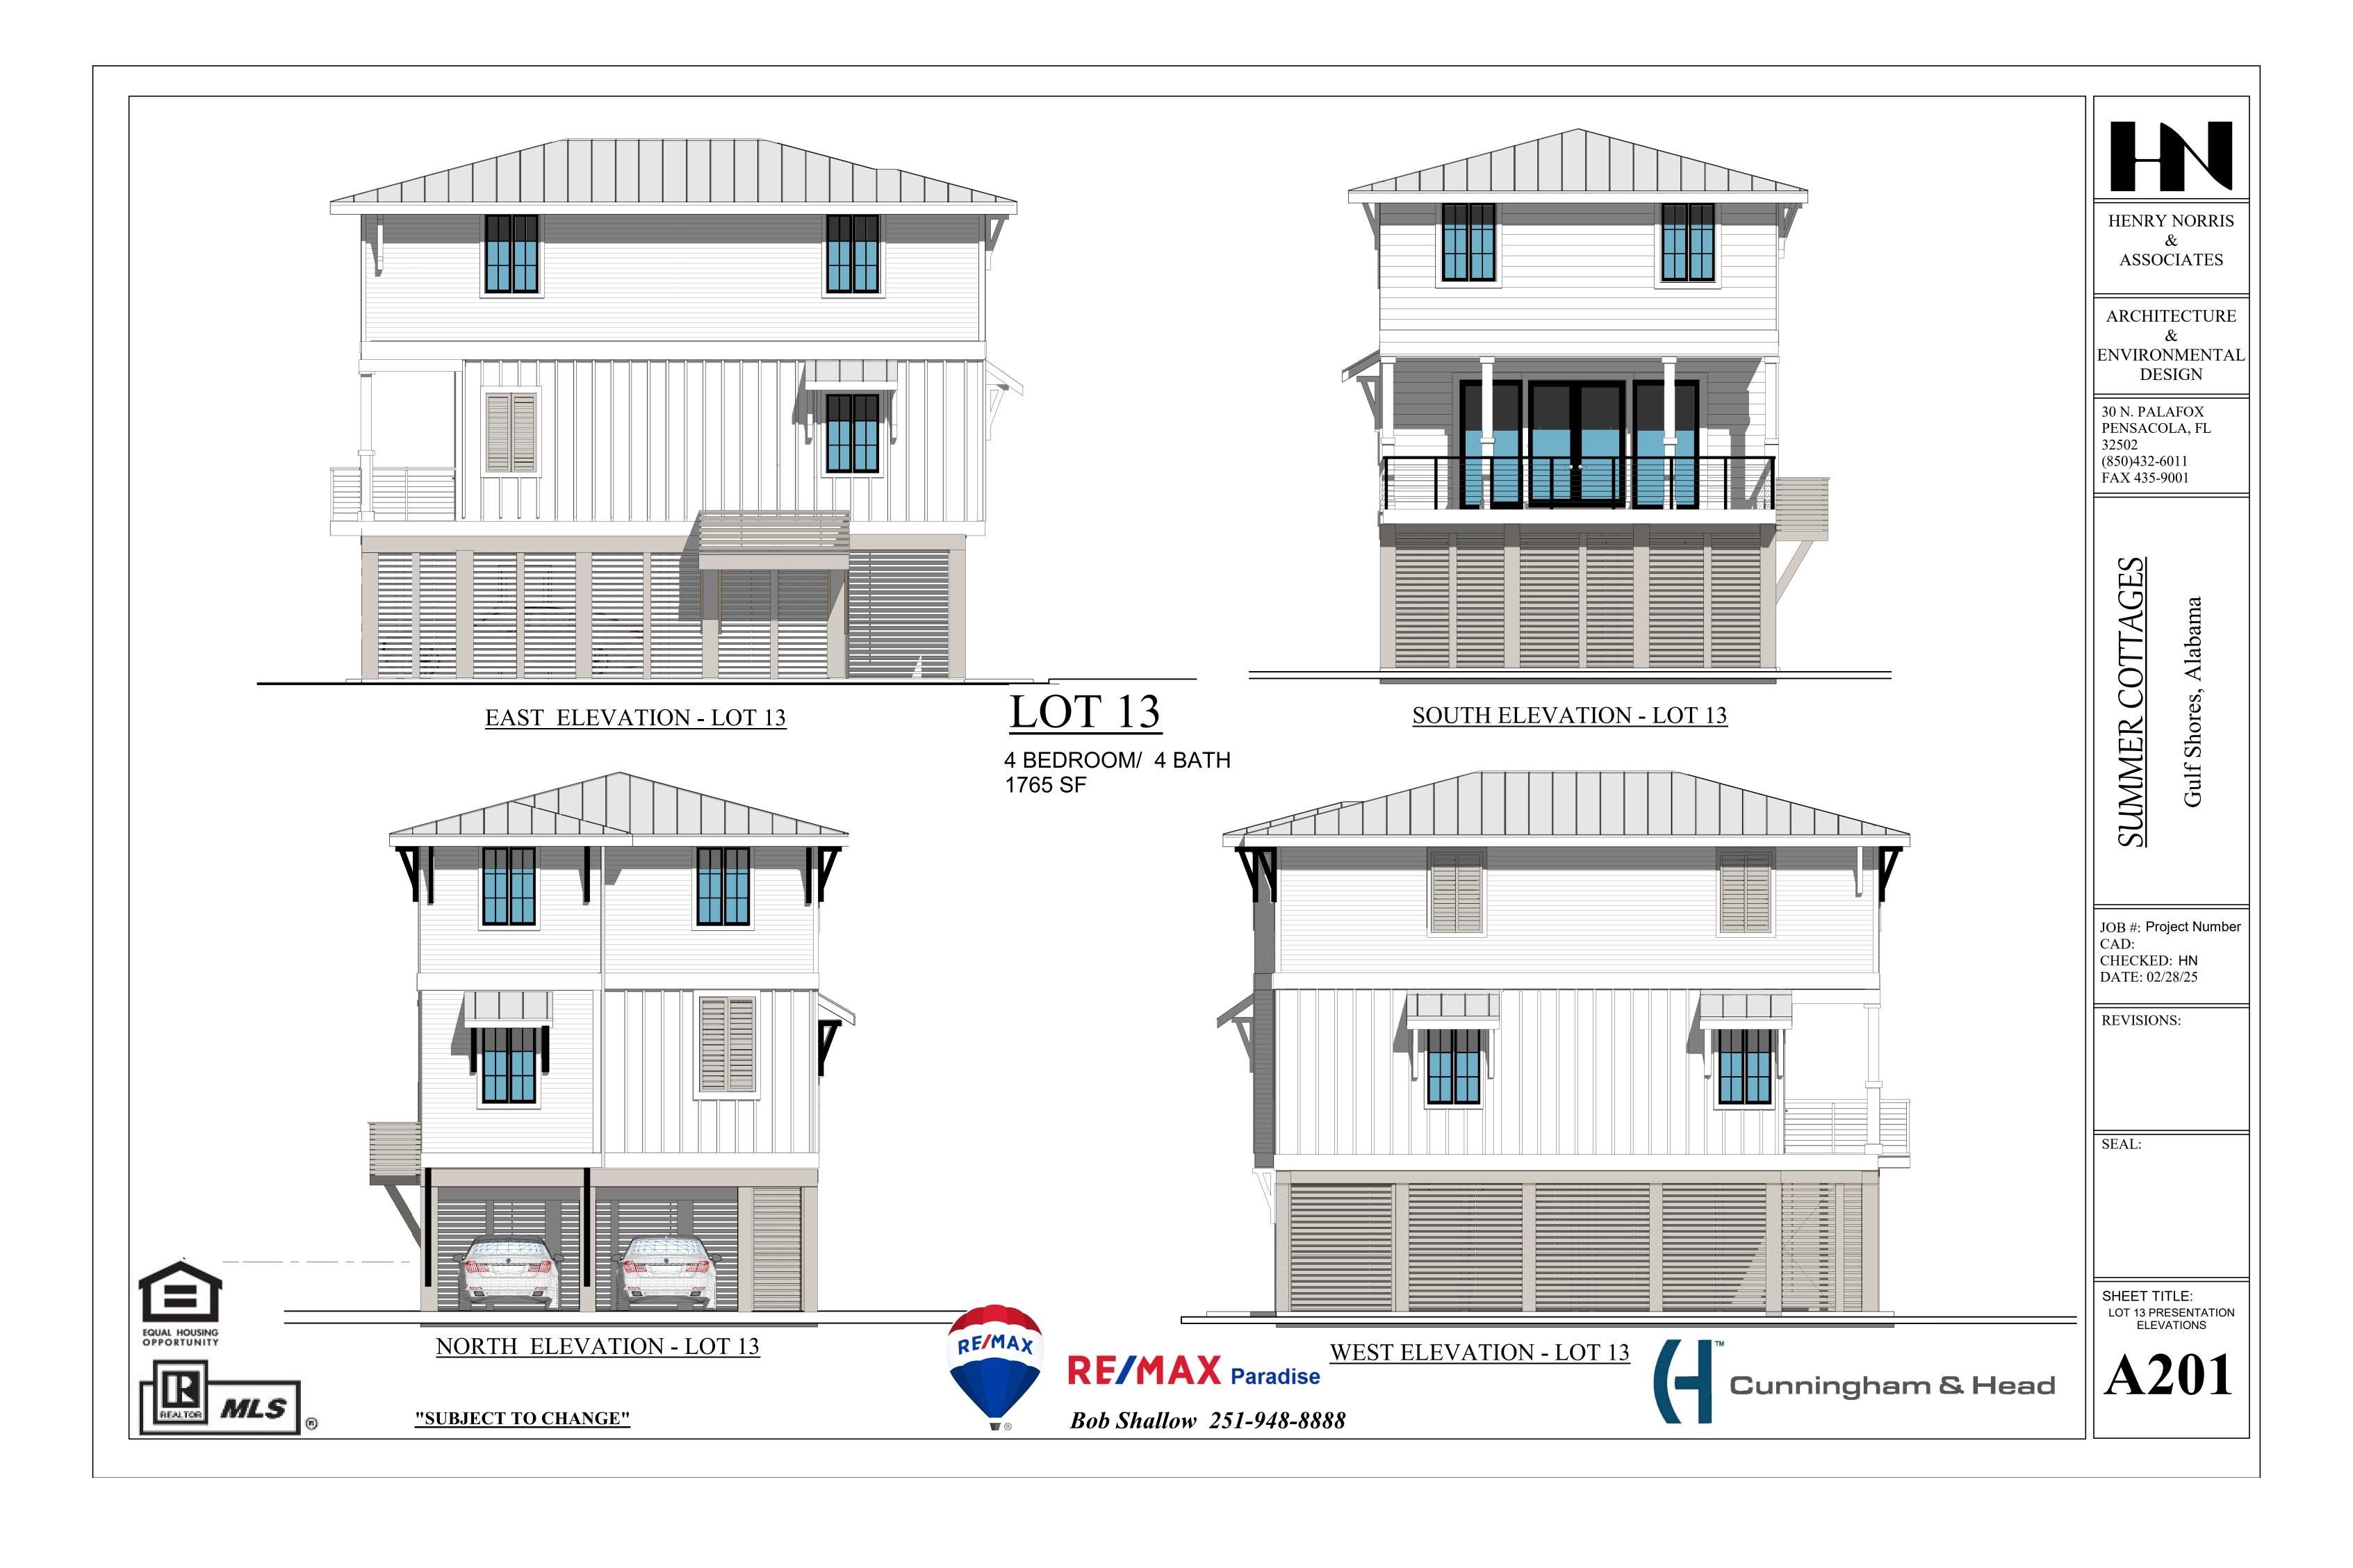

1765 SF



EQUAL HOUSING OPPORTUNITY

NORTH ELEVATION - LOT 14



"SUBJECT TO CHANGE"



RF/MAX Paradise

Bob Shallow 251-948-8888





HENRY NORRIS ASSOCIATES

ARCHITECTURE ENVIRONMENTAL **DESIGN** 

30 N. PALAFOX PENSACOLA, FL 32502 (850)432-6011 FAX 435-9001

S

Gulf Shores, Alabama

JOB #: Project Number CAD: CHECKED: HN DATE: 02/28/25

REVISIONS:

SEAL:

SHEET TITLE: LOT 14 ELEVATIONS









4 BEDROOM/ 3 1/2 BATH

1710 SF



NORTH ELEVATION

LOTS: 15, 16, & 19



RF/MAX Paradise

Cunningham & Head

HENRY NORRIS ASSOCIATES

ARCHITECTURE ENVIRONMENTAL **DESIGN** 

30 N. PALAFOX PENSACOLA, FL 32502 (850)432-6011 FAX 435-9001

> Gulf Shores, **JMMER**

JOB #: Project Number CAD: CHECKED: HN DATE: 02/28/25

REVISIONS:

S

SEAL:

SHEET TITLE: BLDG. ELEVATIONS -LOTS 15, 16, & 19

**A