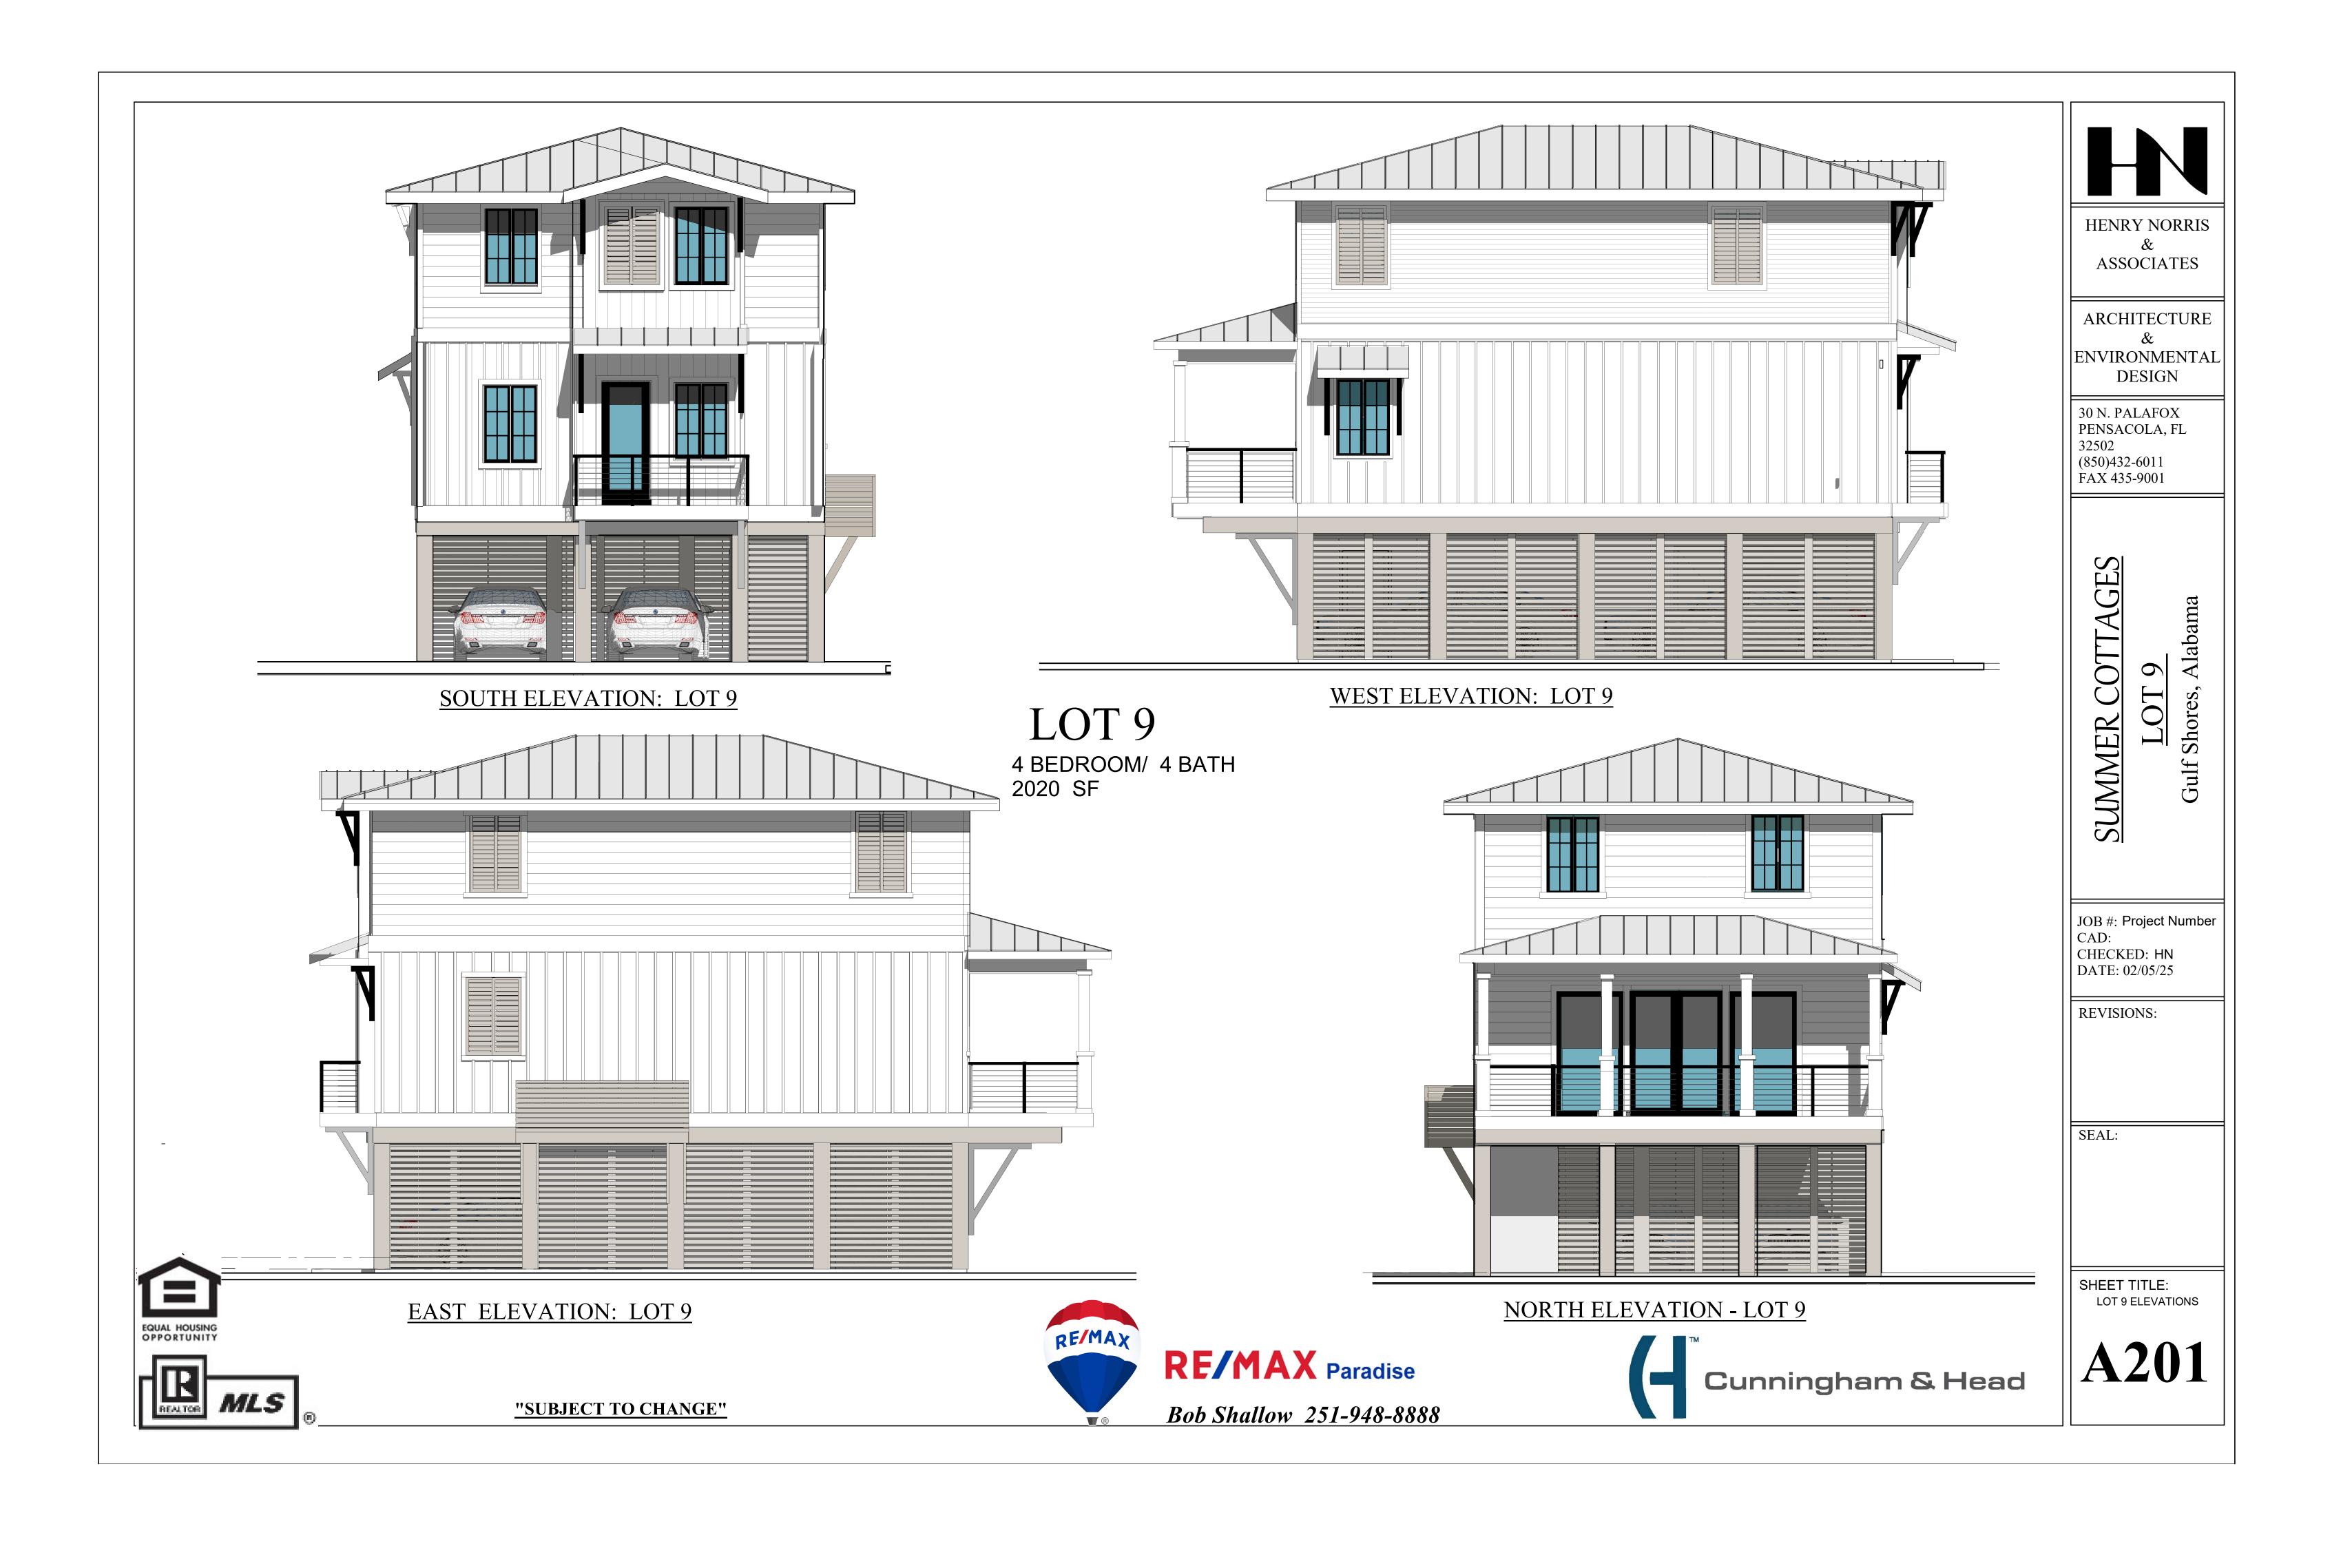

EQUAL HOUSING OPPORTUNITY

"SUBJECT TO CHANGE"

LOTS: 15, 16, & 19

SOUTH ELEVATION

WEST ELEVATION LOTS 15, 16, & 19

WEST ELEVATION - LOTS 17, 18, & 21

LOTS 17, 18 & 21

4 BEDROOM/3 1/2 BATH
1725 SF

NORTH ELEVATION - LOTS 17, 18, & 21

EAST ELEVATION - LOTS 17, 18, & 21

EQUAL HOUSING OPPORTUNITY

SOUTH SIDE ELEVATION - LOTS 17, 18, & 21

"SUBJECT TO CHANGE"

RF/MAX Paradise

Bob Shallow 251-948-8888

HENRY NORRIS &
ASSOCIATES

ARCHITECTURE &
ENVIRONMENTAL
DESIGN

30 N. PALAFOX PENSACOLA, FL 32502 (850)432-6011 FAX 435-9001

LOTS17,18 & 21Gulf Shores, Alabama

JOB #: Project Number CAD: CHECKED: HN DATE: 02/28/25

REVISIONS:

S

SEAL:

SHEET TITLE: BLDG. ELEVATIONS