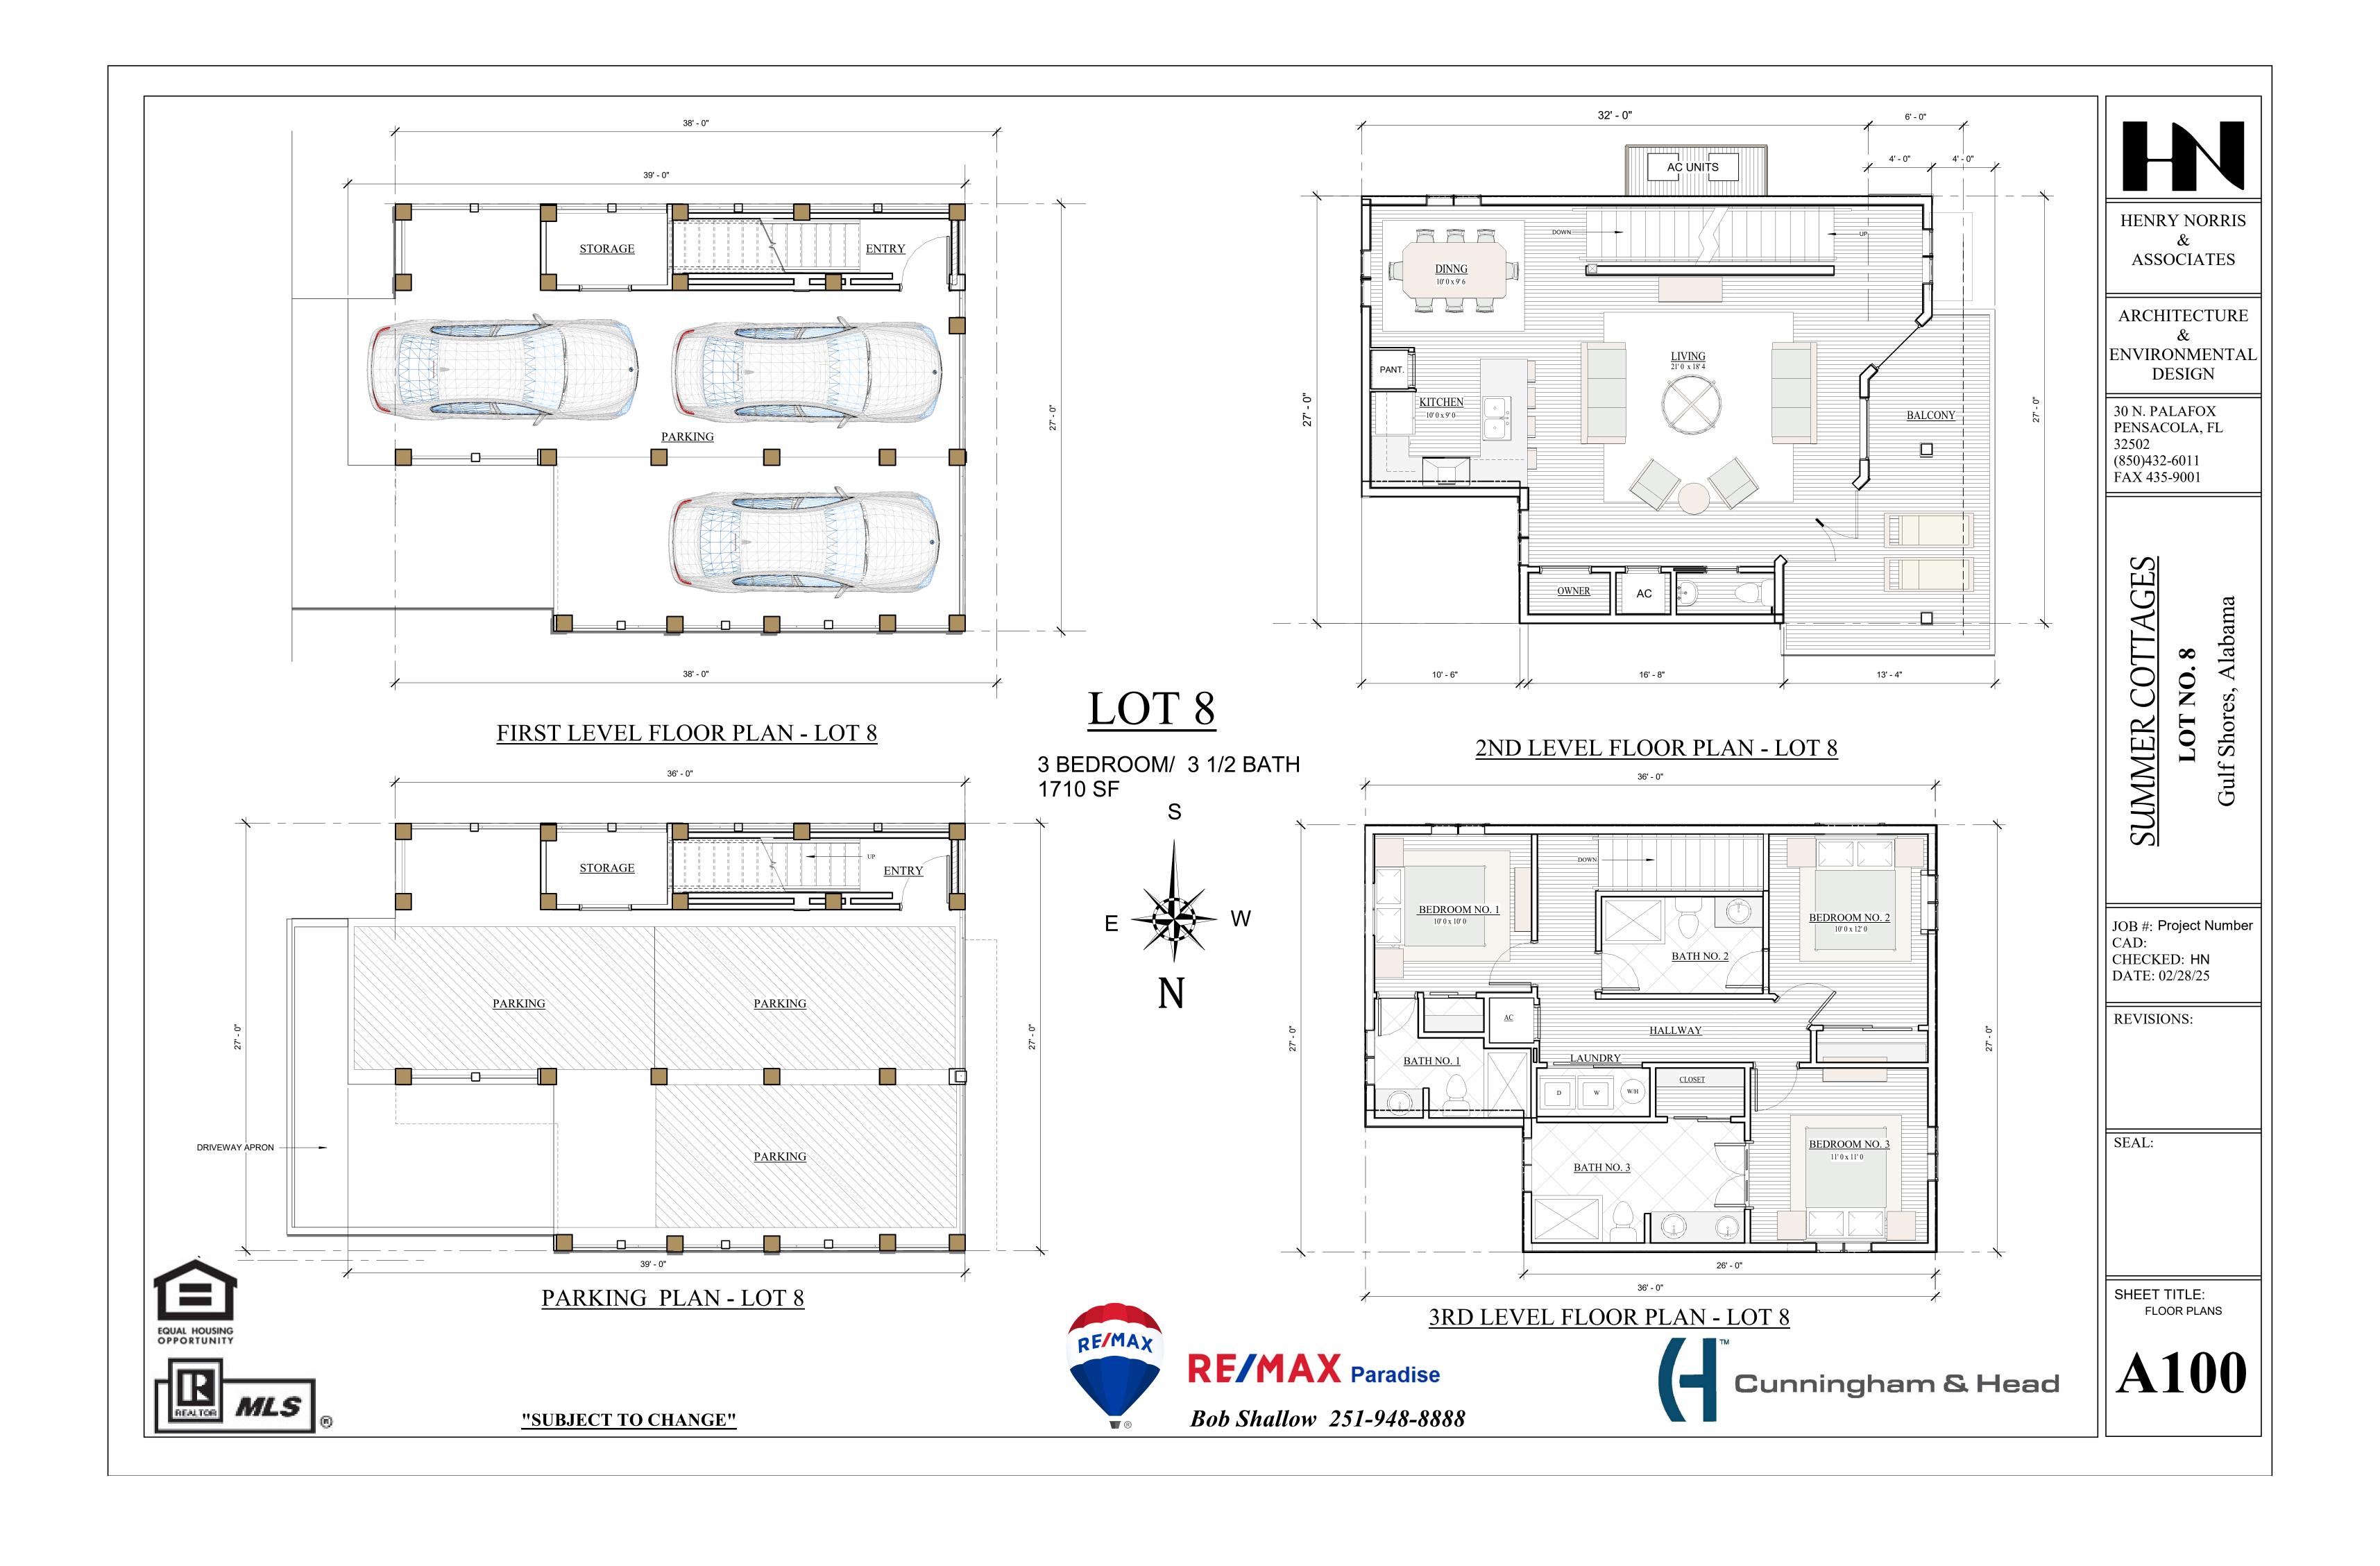

1765 SF



EQUAL HOUSING OPPORTUNITY

NORTH ELEVATION - LOT 14



"SUBJECT TO CHANGE"



RF/MAX Paradise

Bob Shallow 251-948-8888





HENRY NORRIS ASSOCIATES

ARCHITECTURE ENVIRONMENTAL **DESIGN** 

30 N. PALAFOX PENSACOLA, FL 32502 (850)432-6011 FAX 435-9001

S

Gulf Shores, Alabama

JOB #: Project Number CAD: CHECKED: HN DATE: 02/28/25

REVISIONS:

SEAL:

SHEET TITLE: LOT 14 ELEVATIONS









4 BEDROOM/ 3 1/2 BATH

1710 SF



NORTH ELEVATION

LOTS: 15, 16, & 19



RF/MAX Paradise

Cunningham & Head

HENRY NORRIS ASSOCIATES

ARCHITECTURE ENVIRONMENTAL **DESIGN** 

30 N. PALAFOX PENSACOLA, FL 32502 (850)432-6011 FAX 435-9001

> Gulf Shores, **JMMER**

JOB #: Project Number CAD: CHECKED: HN DATE: 02/28/25

REVISIONS:

S

SEAL:

SHEET TITLE: BLDG. ELEVATIONS -LOTS