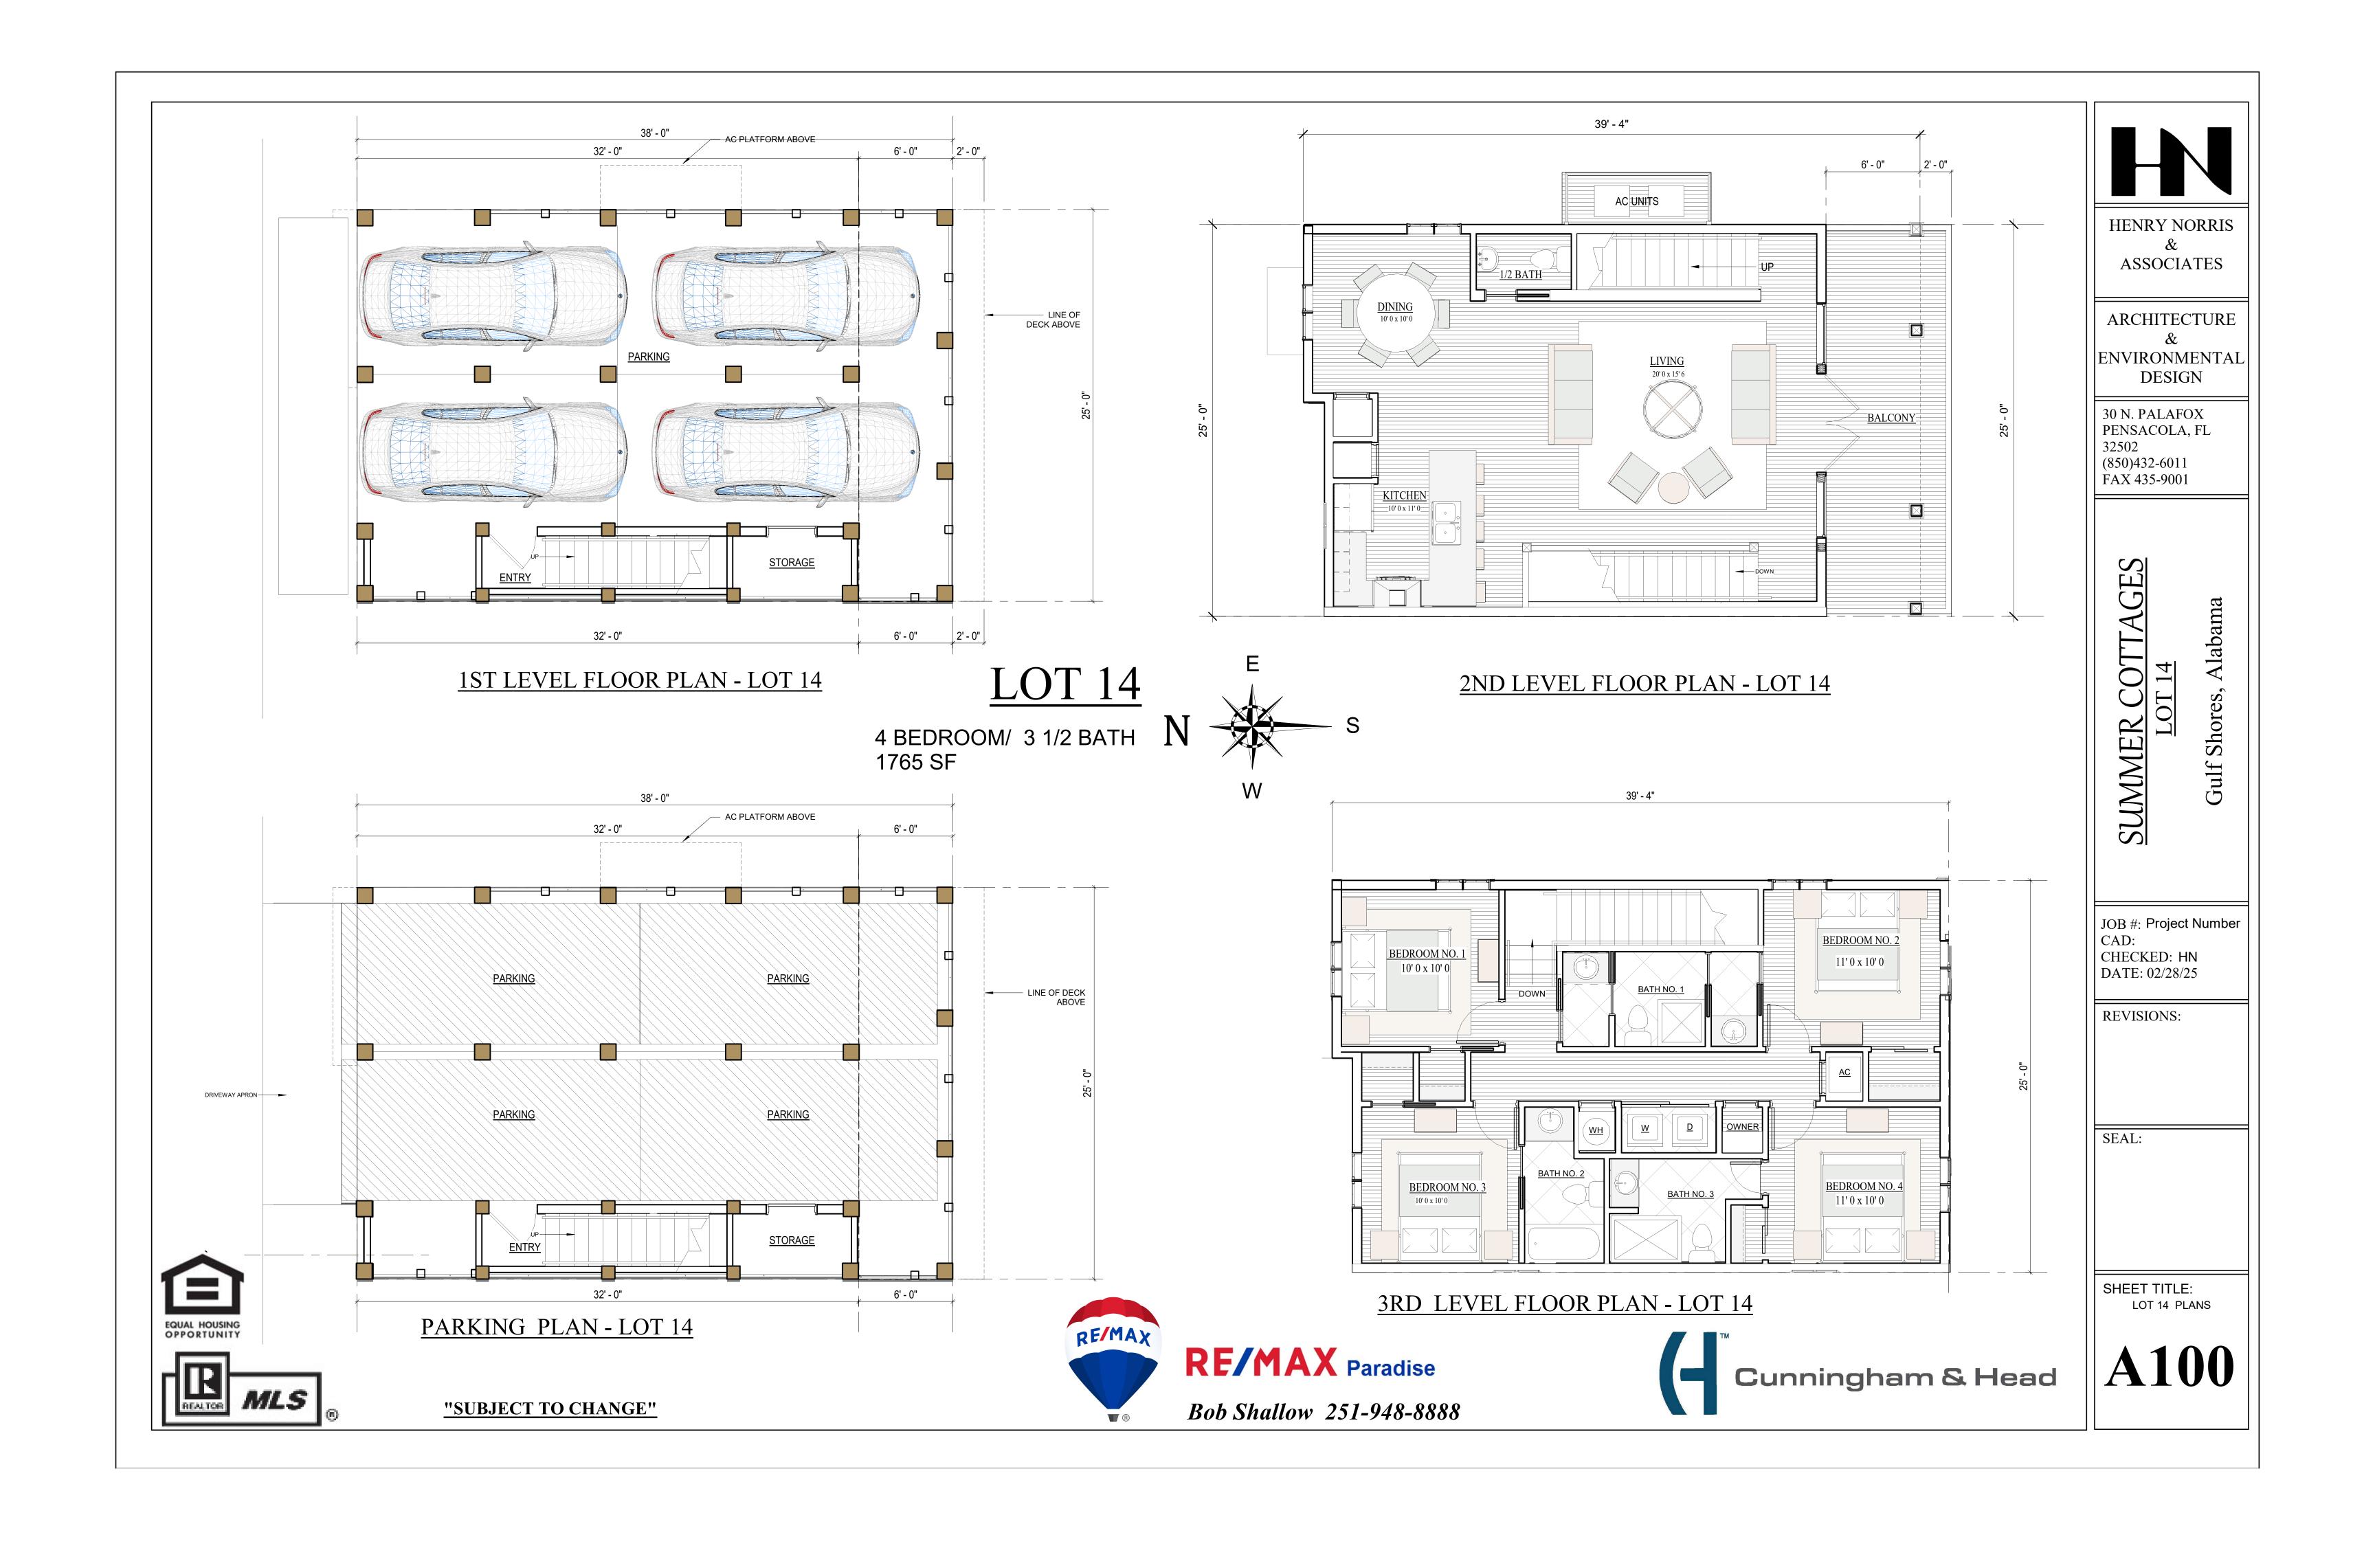

1765 SF



EQUAL HOUSING OPPORTUNITY

NORTH ELEVATION - LOT 14



"SUBJECT TO CHANGE"



RF/MAX Paradise

Bob Shallow 251-948-8888





HENRY NORRIS ASSOCIATES

ARCHITECTURE ENVIRONMENTAL **DESIGN** 

30 N. PALAFOX PENSACOLA, FL 32502 (850)432-6011 FAX 435-9001

S

Gulf Shores, Alabama

JOB #: Project Number CAD: CHECKED: HN DATE: 02/28/25

REVISIONS:

SEAL:

SHEET TITLE: LOT 14 ELEVATIONS









4 BEDROOM/ 3 1/2 BATH

1710 SF



NORTH ELEVATION

LOTS: 15, 16, & 19



RF/MAX Paradise

Cunningham & Head

HENRY NORRIS ASSOCIATES

ARCHITECTURE ENVIRONMENTAL **DESIGN** 

30 N. PALAFOX PENSACOLA, FL 32502 (850)432-6011 FAX 435-9001

> Gulf Shores, **JMMER**

JOB #: Project Number CAD: CHECKED: HN DATE: 02/28/25

REVISIONS:

S

SEAL:

SHEET TITLE: BLDG. ELEVATIONS -LOTS 15, 16, & 19

**A20