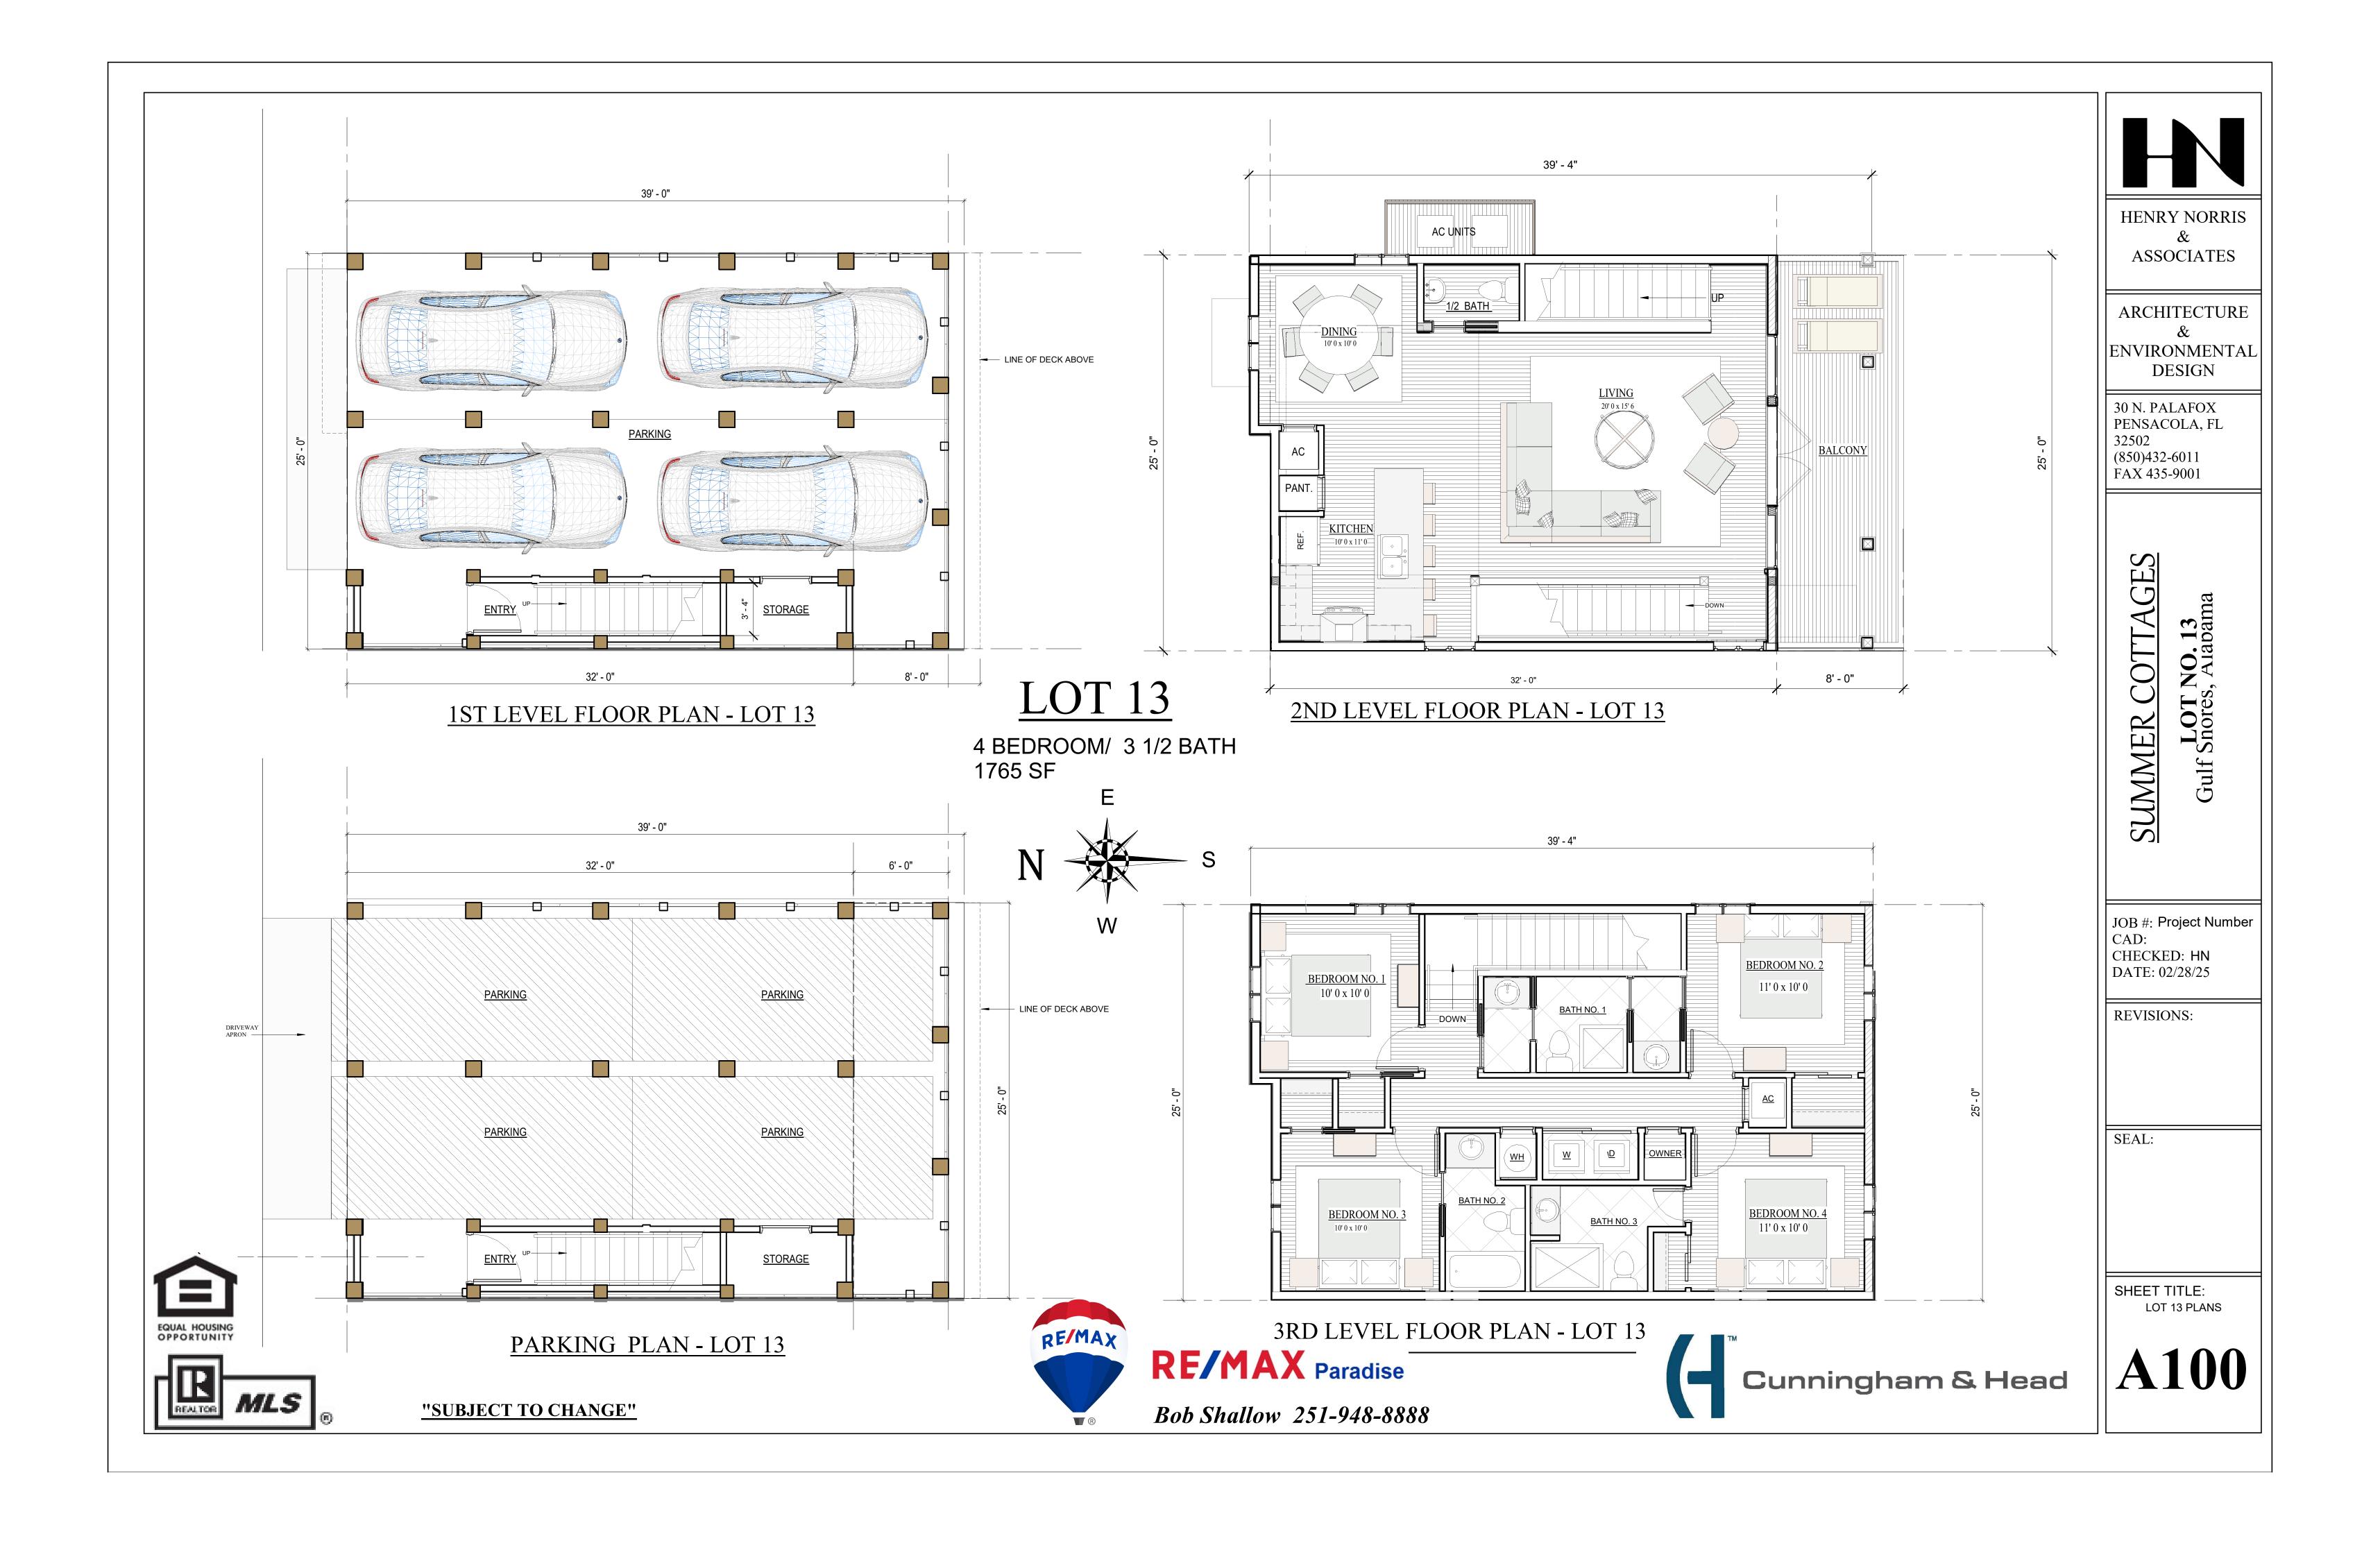

**A200** 

NORTH ELEVATION - LOT 20

JOB #: Project Number CAD: CHECKED: HN DATE: 02/05/25

HENRY NORRIS

ASSOCIATES

ARCHITECTURE

ENVIRONMENTAL

DESIGN

Alabama

Gulf Shores,

30 N. PALAFOX PENSACOLA, FL 32502

(850)432-6011 FAX 435-9001

REVISIONS:

S

SEAL:

SHEET TITLE: LOT 20 BLDG. ELEVATIONS

**SOUTH ELEVATION - LOT 20** 

RF/MAX Paradise

Bob Shallow 251-948-8888

"SUBJECT TO CHANGE"

EAST ELEVATION - LOT 20

Cunningham & Head