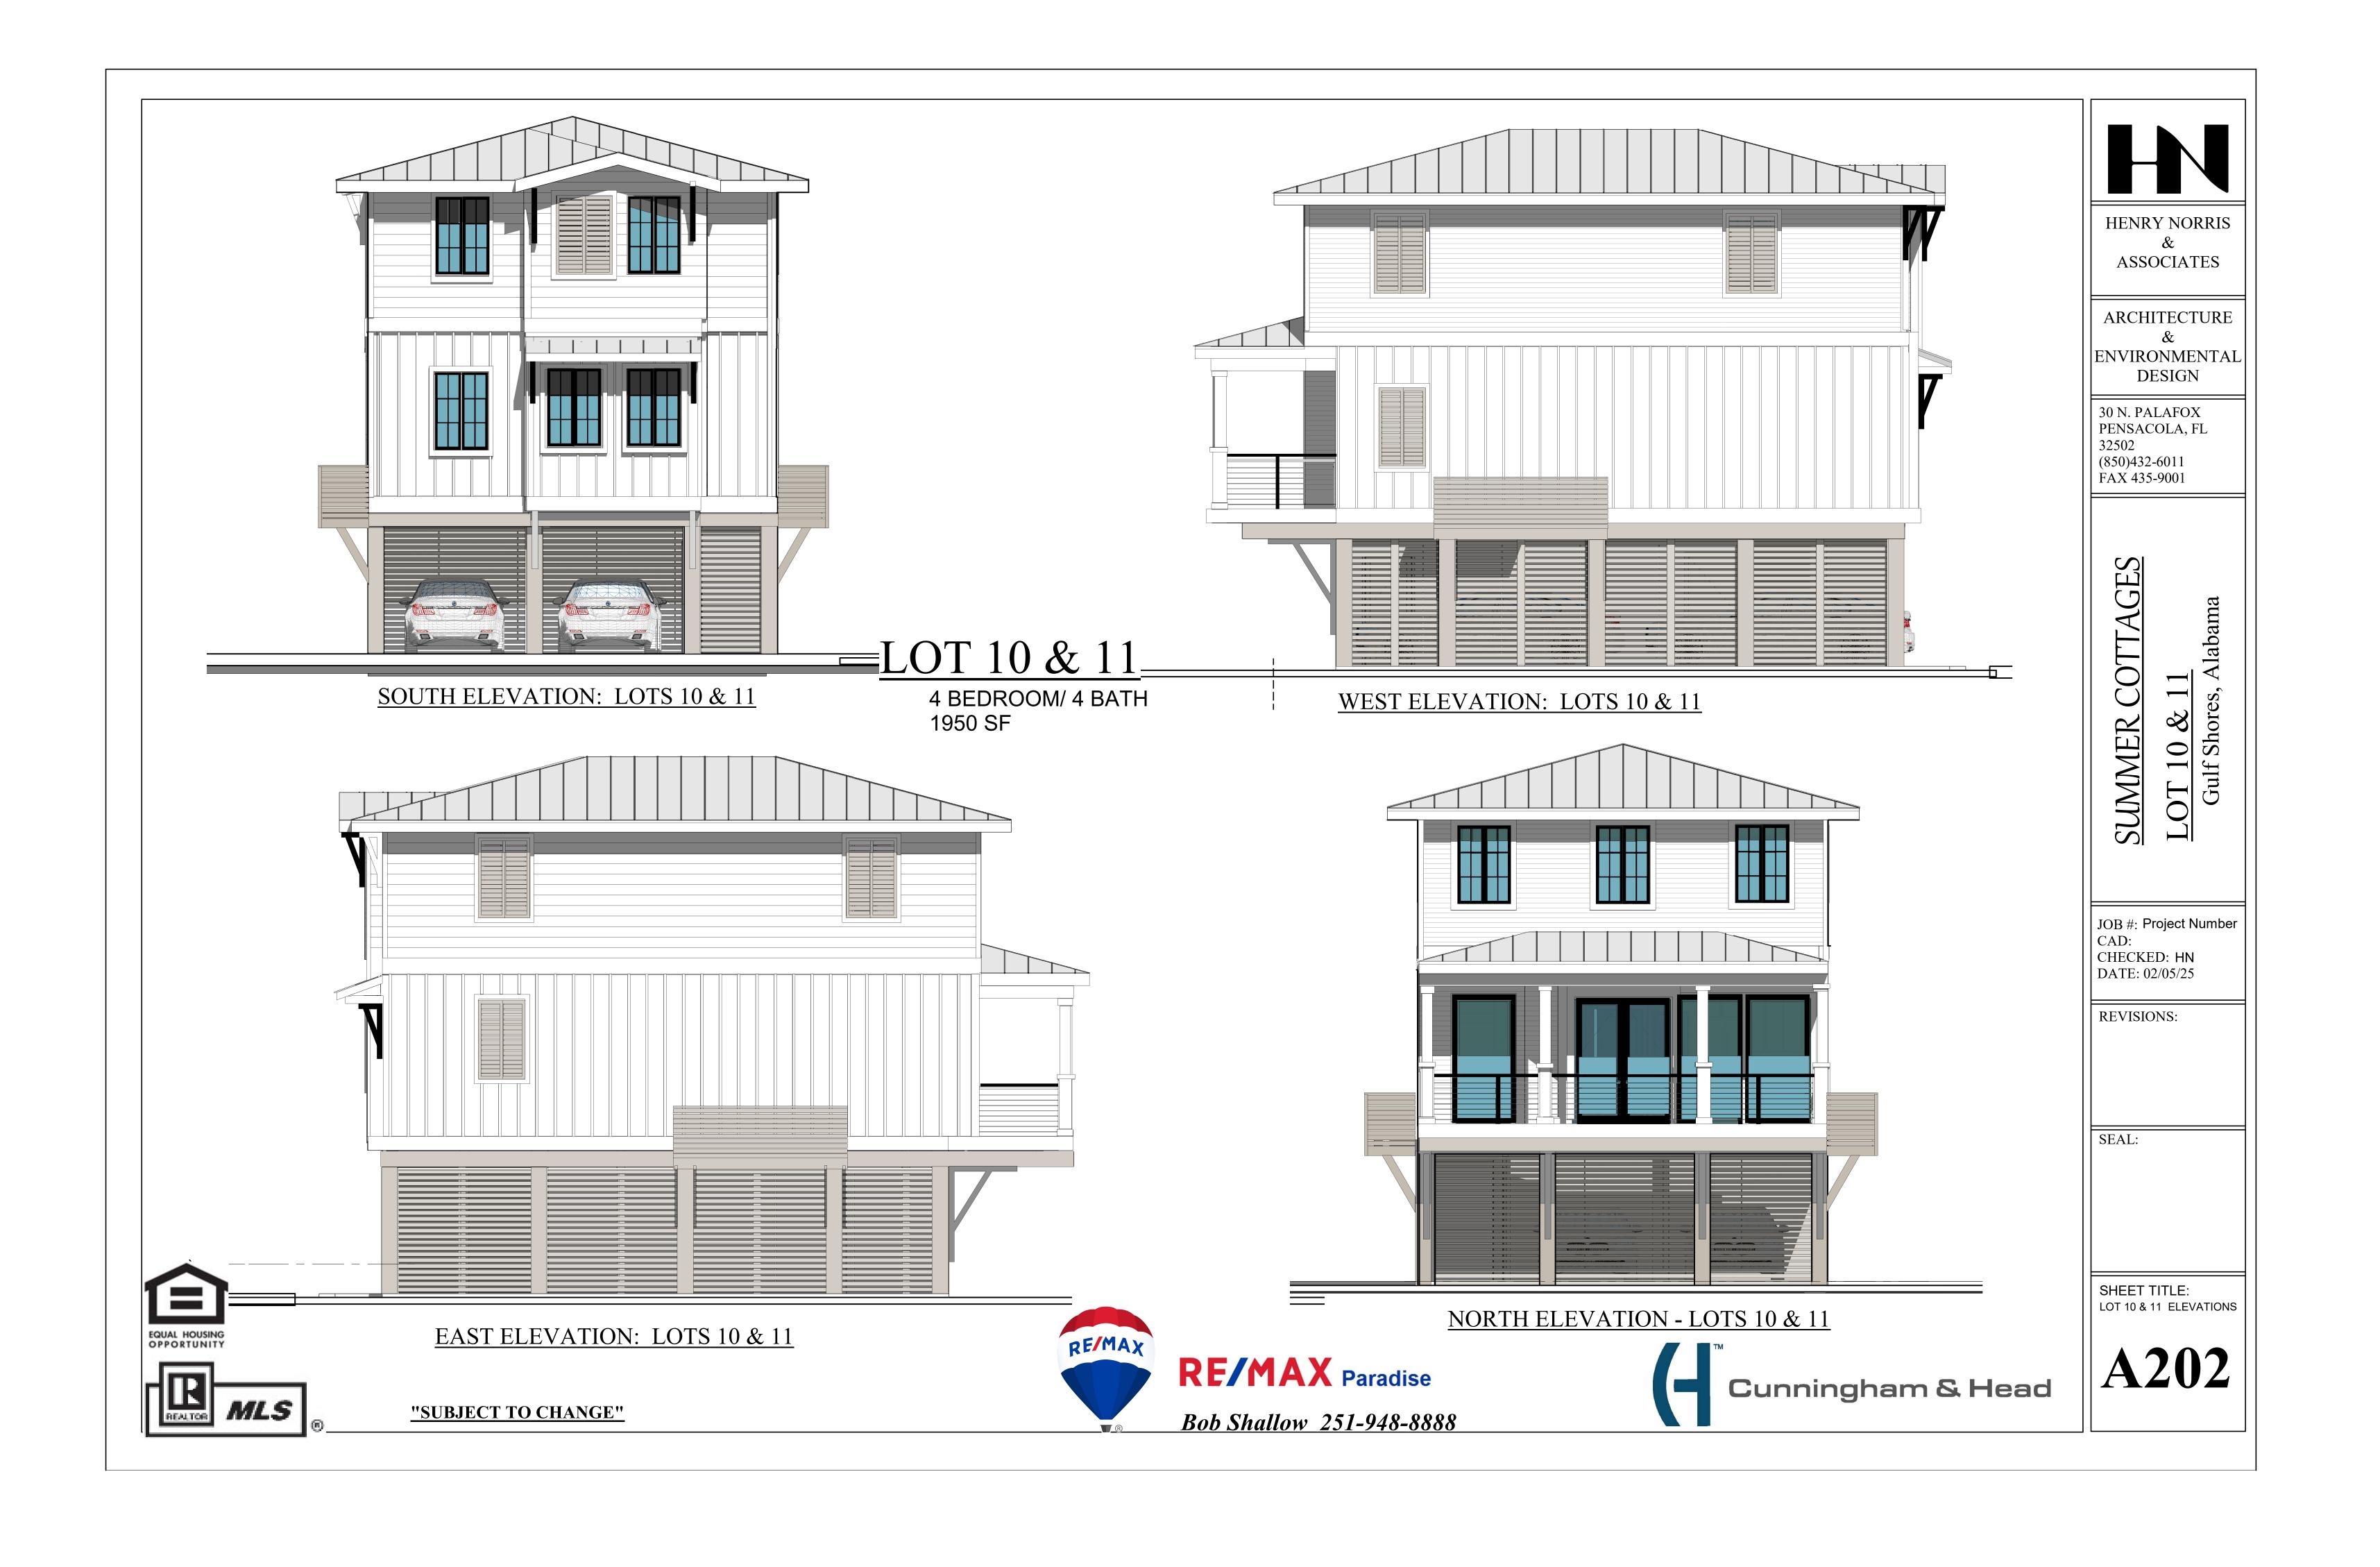

1765 SF

EQUAL HOUSING OPPORTUNITY

NORTH ELEVATION - LOT 14

"SUBJECT TO CHANGE"

RF/MAX Paradise

Bob Shallow 251-948-8888

HENRY NORRIS ASSOCIATES

ARCHITECTURE ENVIRONMENTAL **DESIGN** 

30 N. PALAFOX PENSACOLA, FL 32502 (850)432-6011 FAX 435-9001

S

Gulf Shores, Alabama

JOB #: Project Number CAD: CHECKED: HN DATE: 02/28/25

REVISIONS:

SEAL:

SHEET TITLE: LOT 14 ELEVATIONS

4 BEDROOM/ 3 1/2 BATH