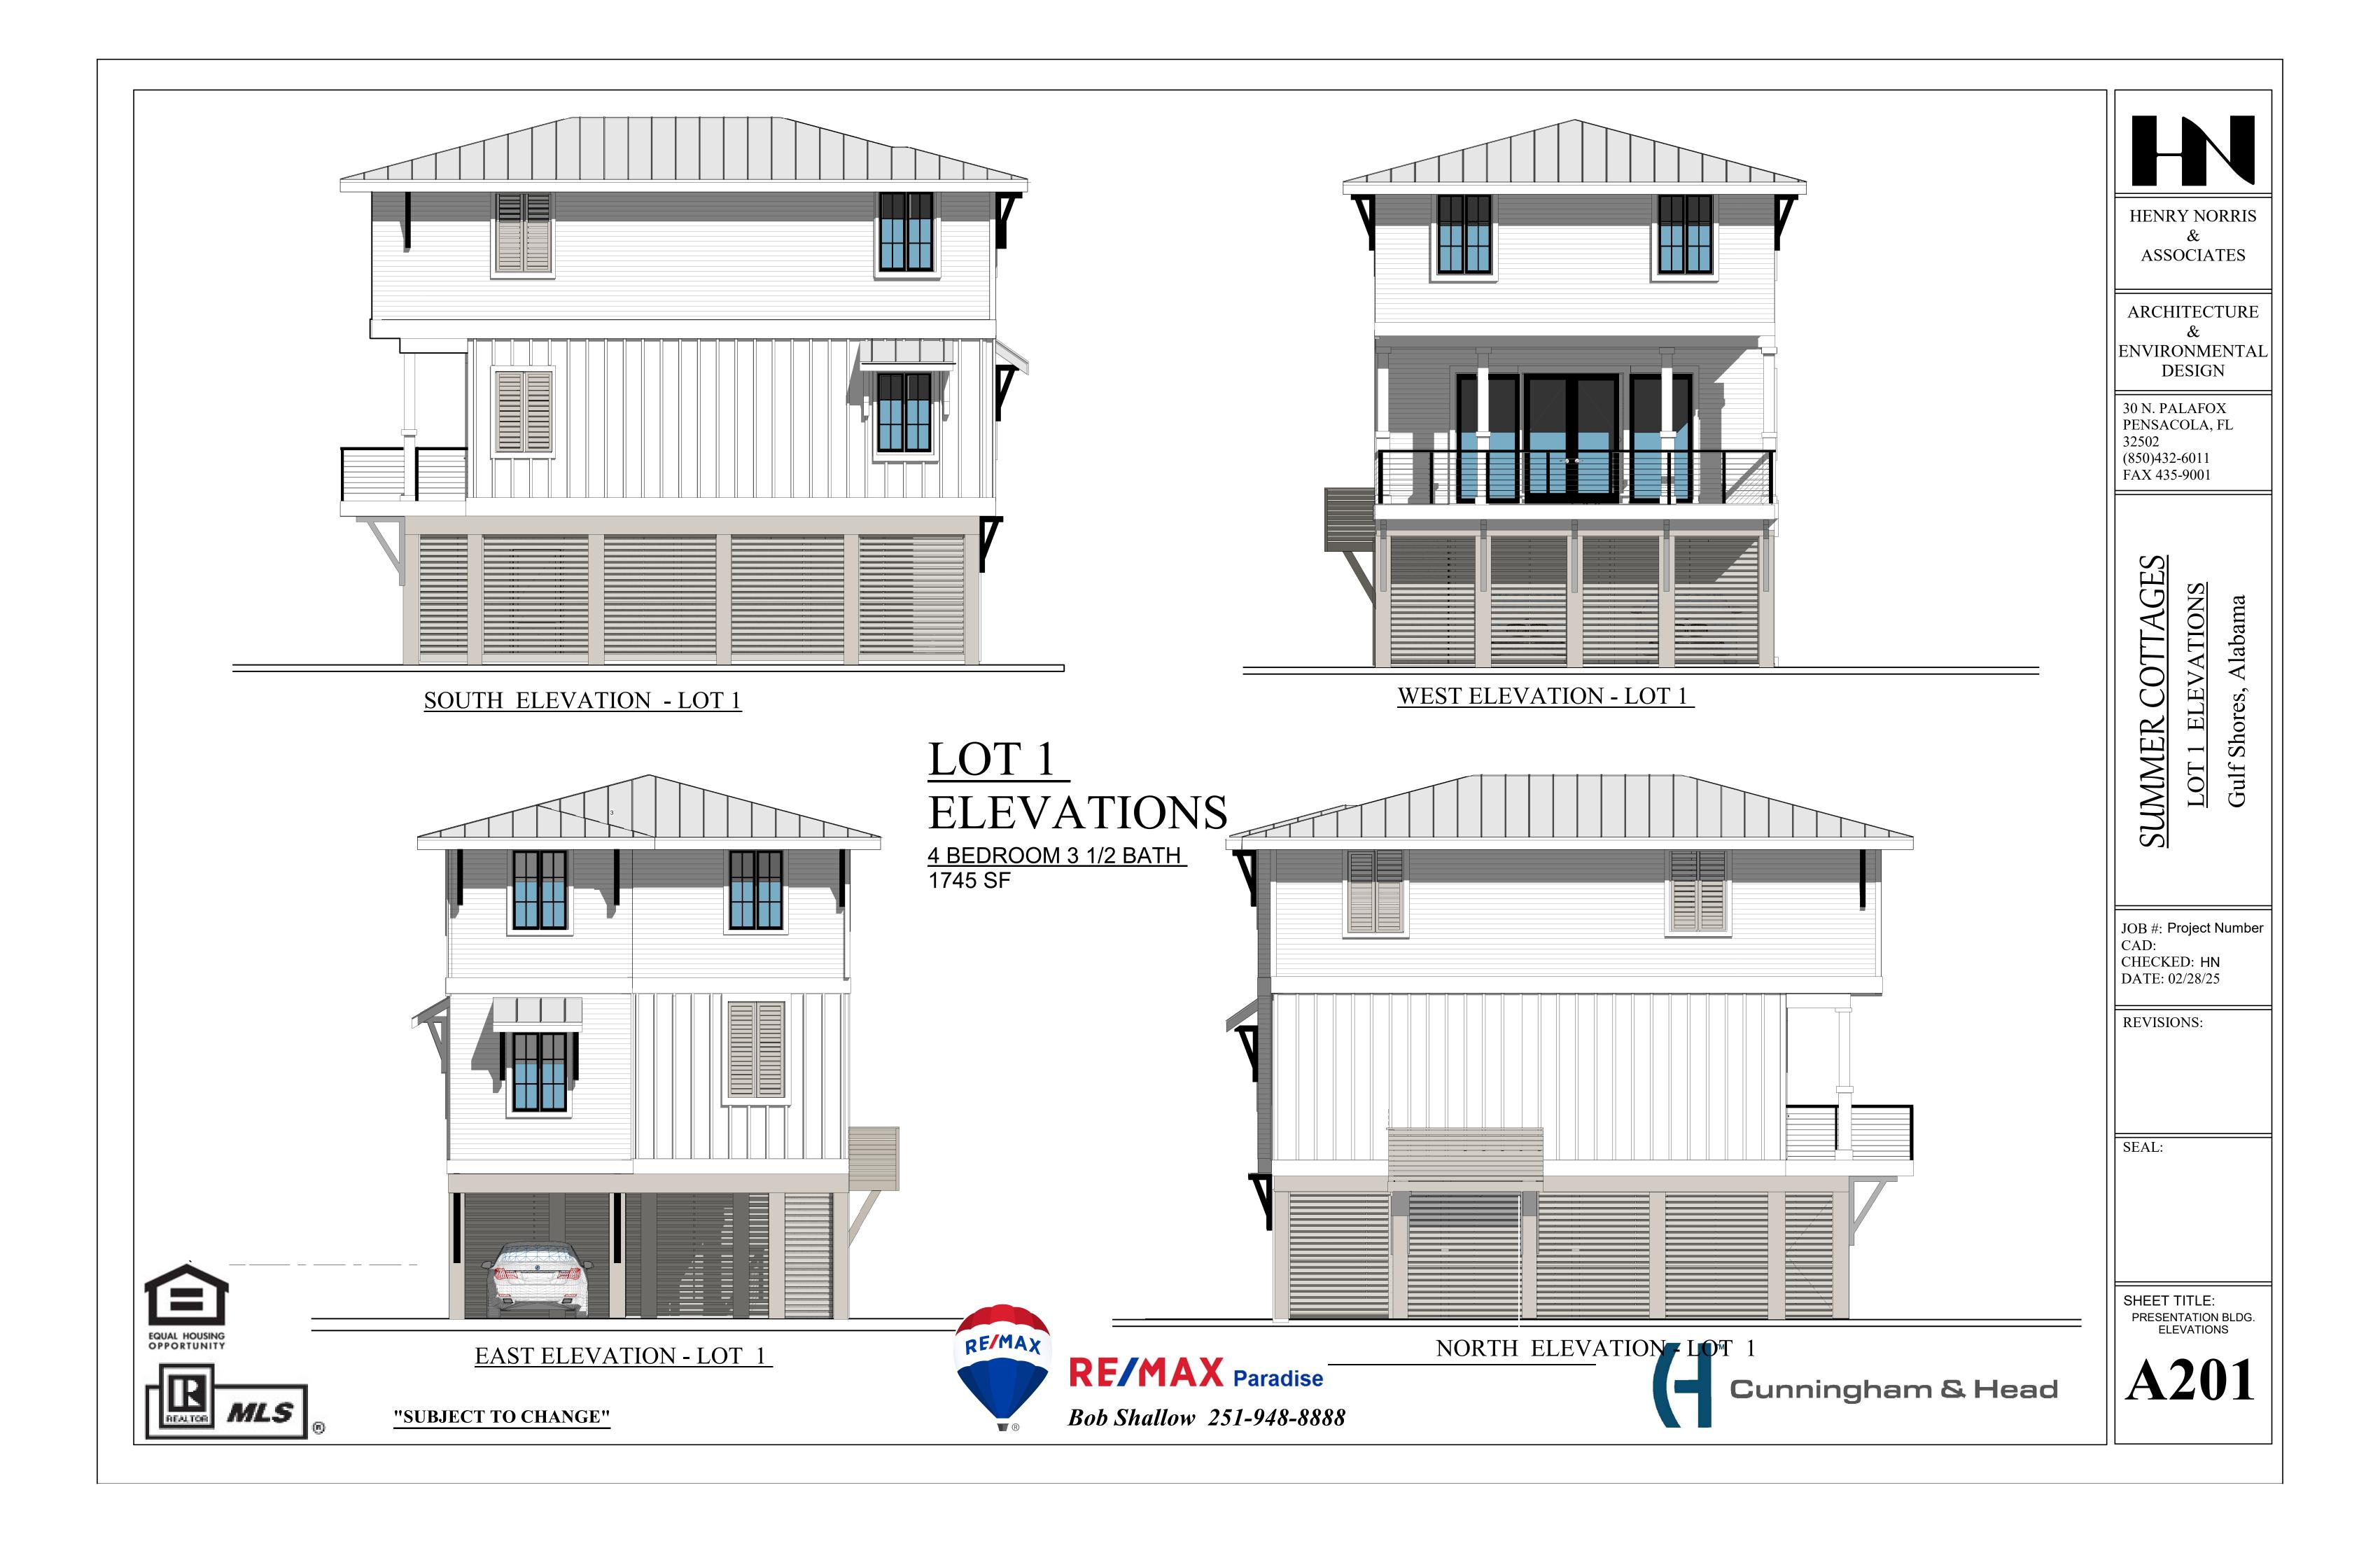

1765 SF



EQUAL HOUSING OPPORTUNITY

NORTH ELEVATION - LOT 14



"SUBJECT TO CHANGE"



RF/MAX Paradise

Bob Shallow 251-948-8888





HENRY NORRIS ASSOCIATES

ARCHITECTURE ENVIRONMENTAL **DESIGN** 

30 N. PALAFOX PENSACOLA, FL 32502 (850)432-6011 FAX 435-9001

S

Gulf Shores, Alabama

JOB #: Project Number CAD: CHECKED: HN DATE: 02/28/25

REVISIONS:

SEAL:

SHEET TITLE: LOT 14 ELEVATIONS









4 BEDROOM/ 3 1/2 BATH

1710 SF



NORTH ELEVATION

LOTS: 15, 16, & 19



RF/MAX Paradise

Cunningham & Head

HENRY NORRIS ASSOCIATES

ARCHITECTURE ENVIRONMENTAL **DESIGN** 

30 N. PALAFOX PENSACOLA, FL 32502 (850)432-6011 FAX 435-9001

> Gulf Shores, **JMMER**

JOB #: Project Number CAD: CHECKED: HN DATE: 02/28/25

REVISIONS:

S

SEAL:

SHEET TITLE: BLDG. ELEVATIONS -