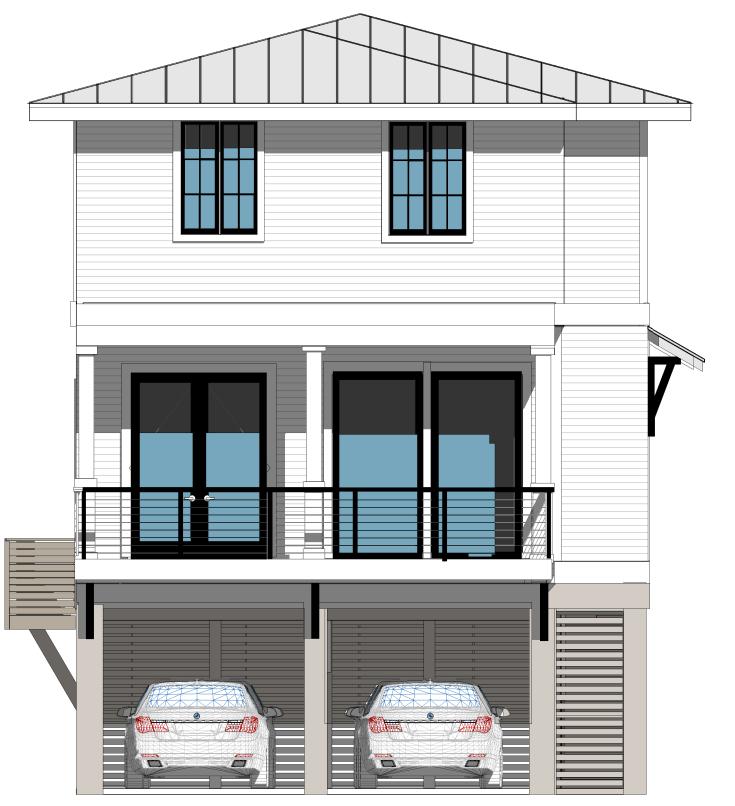

1765 SF

EQUAL HOUSING OPPORTUNITY

NORTH ELEVATION - LOT 14

"SUBJECT TO CHANGE"

RF/MAX Paradise

Bob Shallow 251-948-8888

HENRY NORRIS ASSOCIATES

ARCHITECTURE ENVIRONMENTAL **DESIGN** 

30 N. PALAFOX PENSACOLA, FL 32502 (850)432-6011 FAX 435-9001

S

Gulf Shores, Alabama

JOB #: Project Number CAD: CHECKED: HN DATE: 02/28/25

REVISIONS:

SEAL:

SHEET TITLE: LOT 14 ELEVATIONS

4 BEDROOM/ 3 1/2 BATH