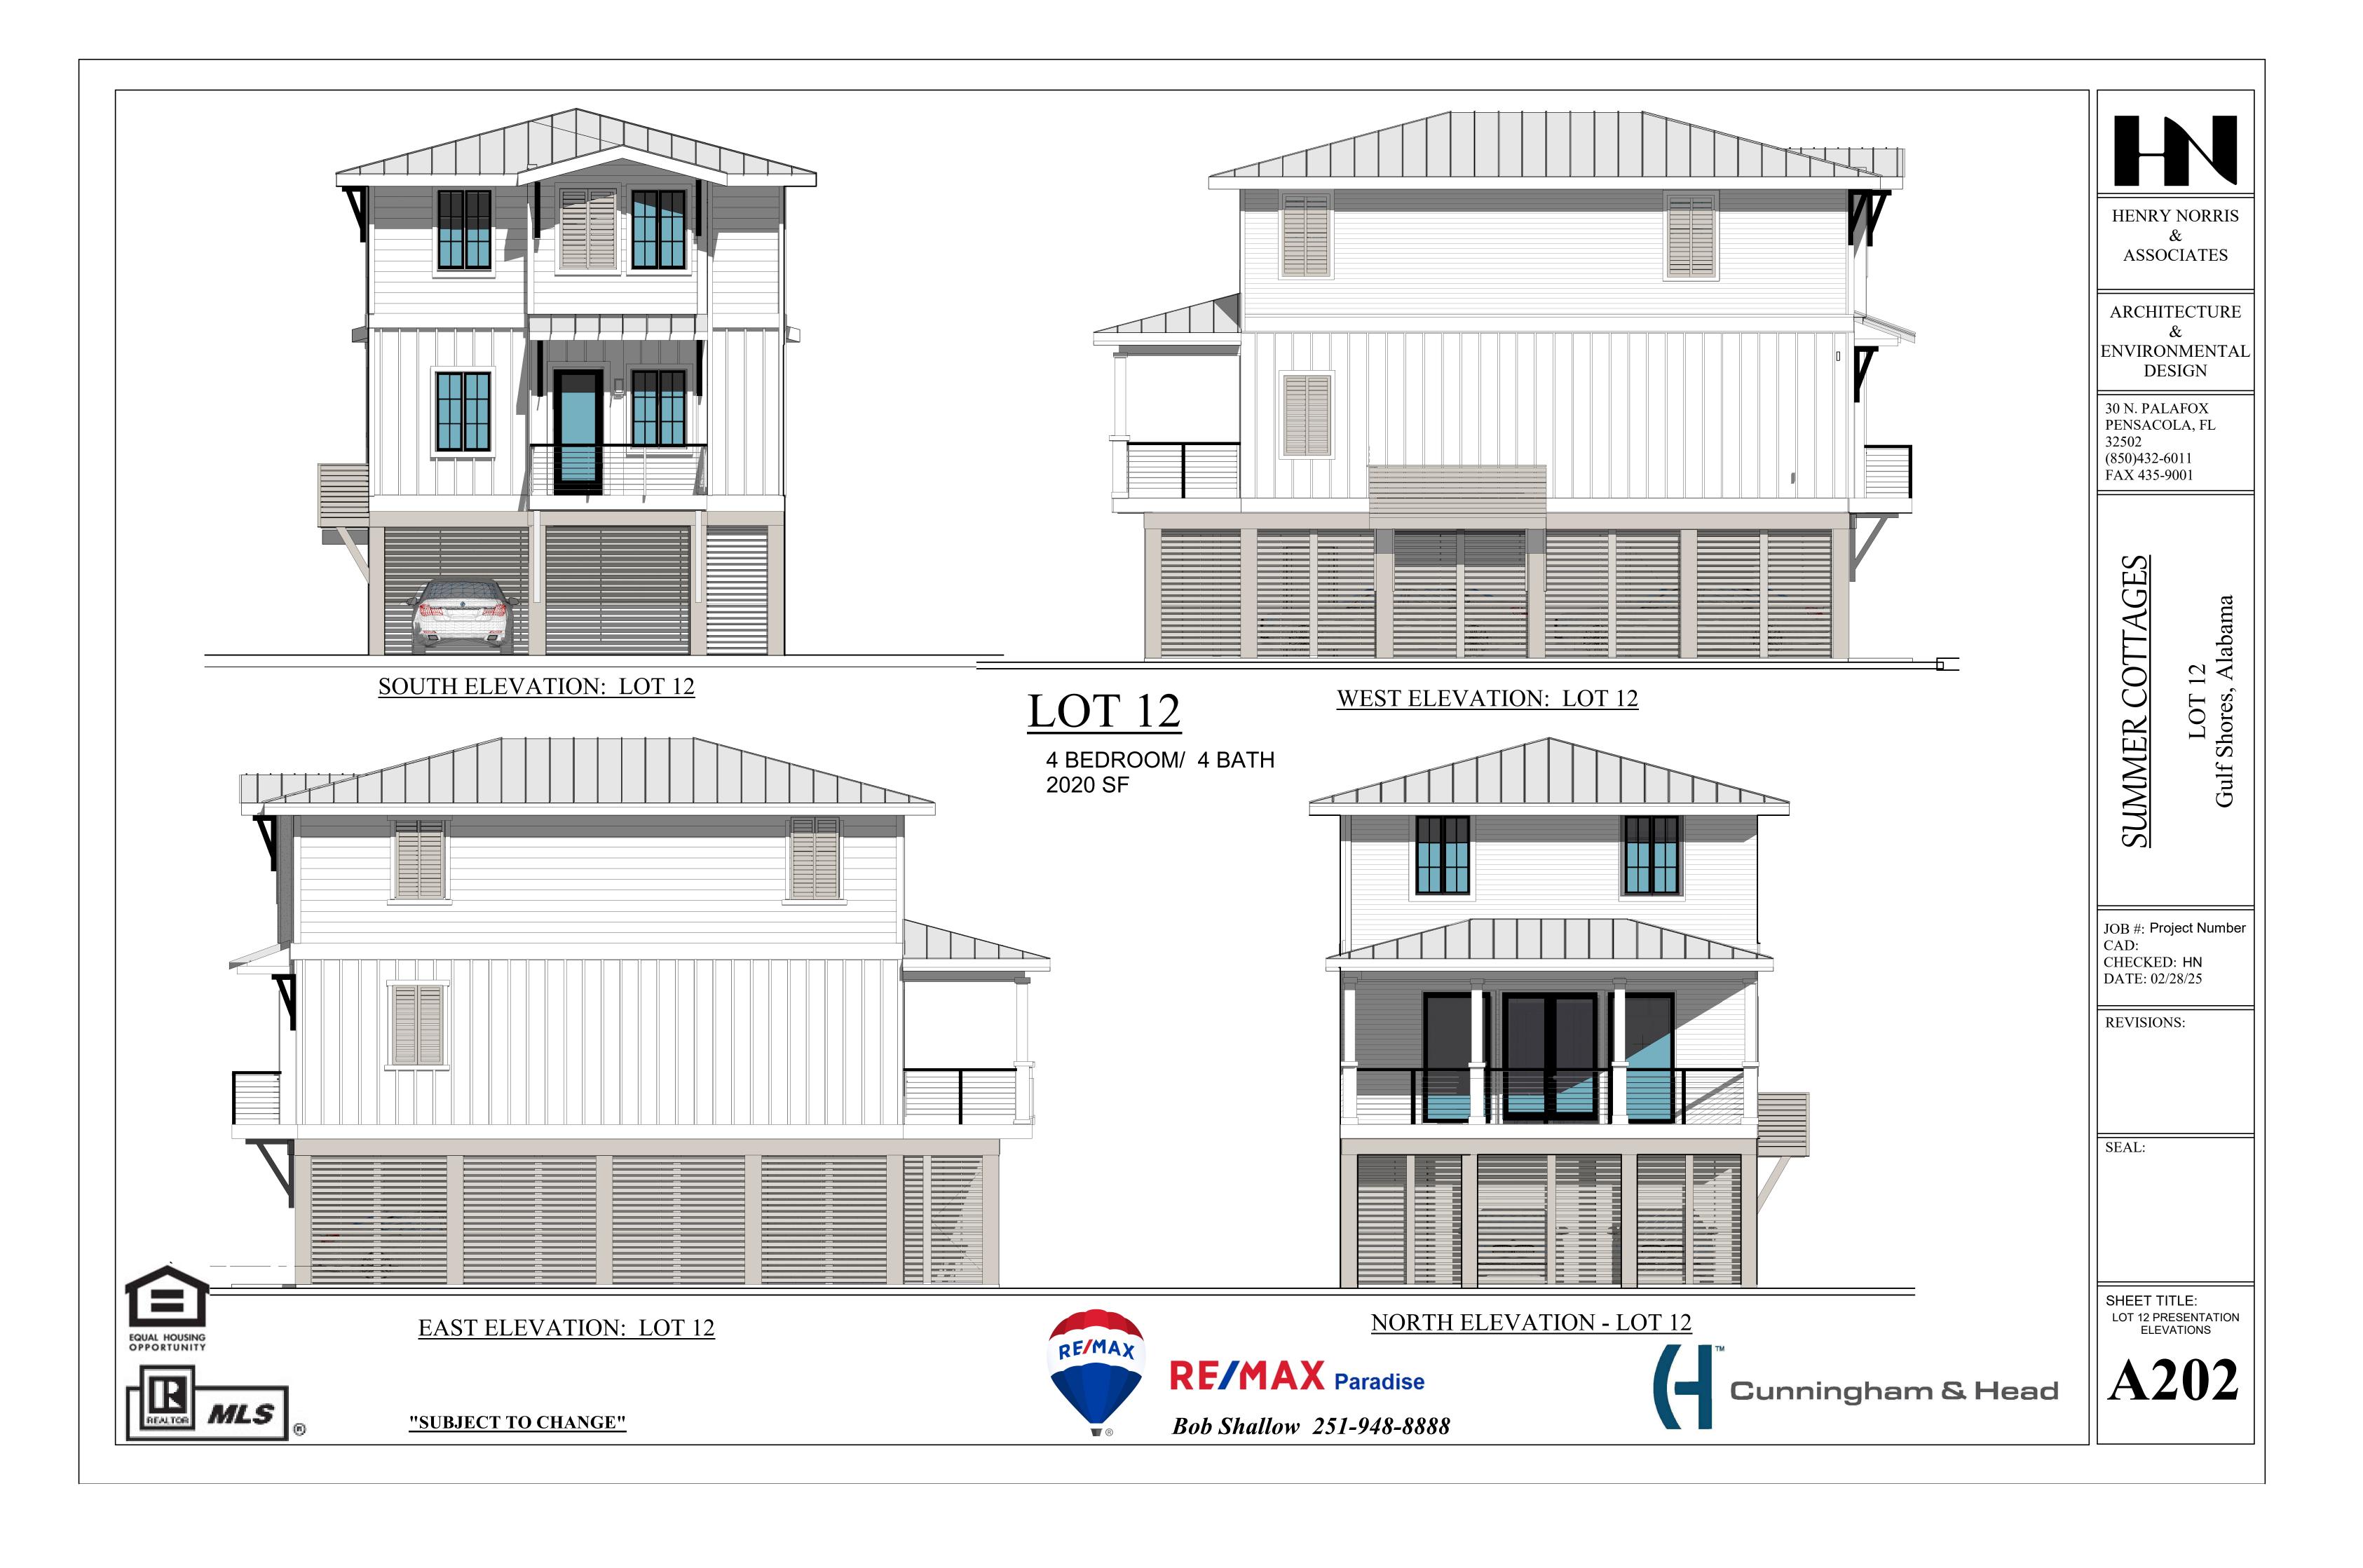

EQUAL HOUSING OPPORTUNITY

"SUBJECT TO CHANGE"

LOTS: 15, 16, & 19

SOUTH ELEVATION

WEST ELEVATION LOTS 15, 16, & 19

WEST ELEVATION - LOTS 17, 18, & 21

LOTS 17, 18 & 21

4 BEDROOM/3 1/2 BATH
1725 SF

NORTH ELEVATION - LOTS 17, 18, & 21

EAST ELEVATION - LOTS 17, 18, & 21

EQUAL HOUSING OPPORTUNITY

SOUTH SIDE ELEVATION - LOTS 17, 18, & 21

"SUBJECT TO CHANGE"

RF/MAX Paradise

Bob Shallow 251-948-8888

HENRY NORRIS &
ASSOCIATES

ARCHITECTURE &
ENVIRONMENTAL
DESIGN

30 N. PALAFOX PENSACOLA, FL 32502 (850)432-6011 FAX 435-9001

LOTS17,18 & 21Gulf Shores, Alabama

JOB #: Project Number CAD: CHECKED: HN DATE: 02/28/25

REVISIONS:

S

SEAL:

SHEET TITLE: BLDG. ELEVATIONS