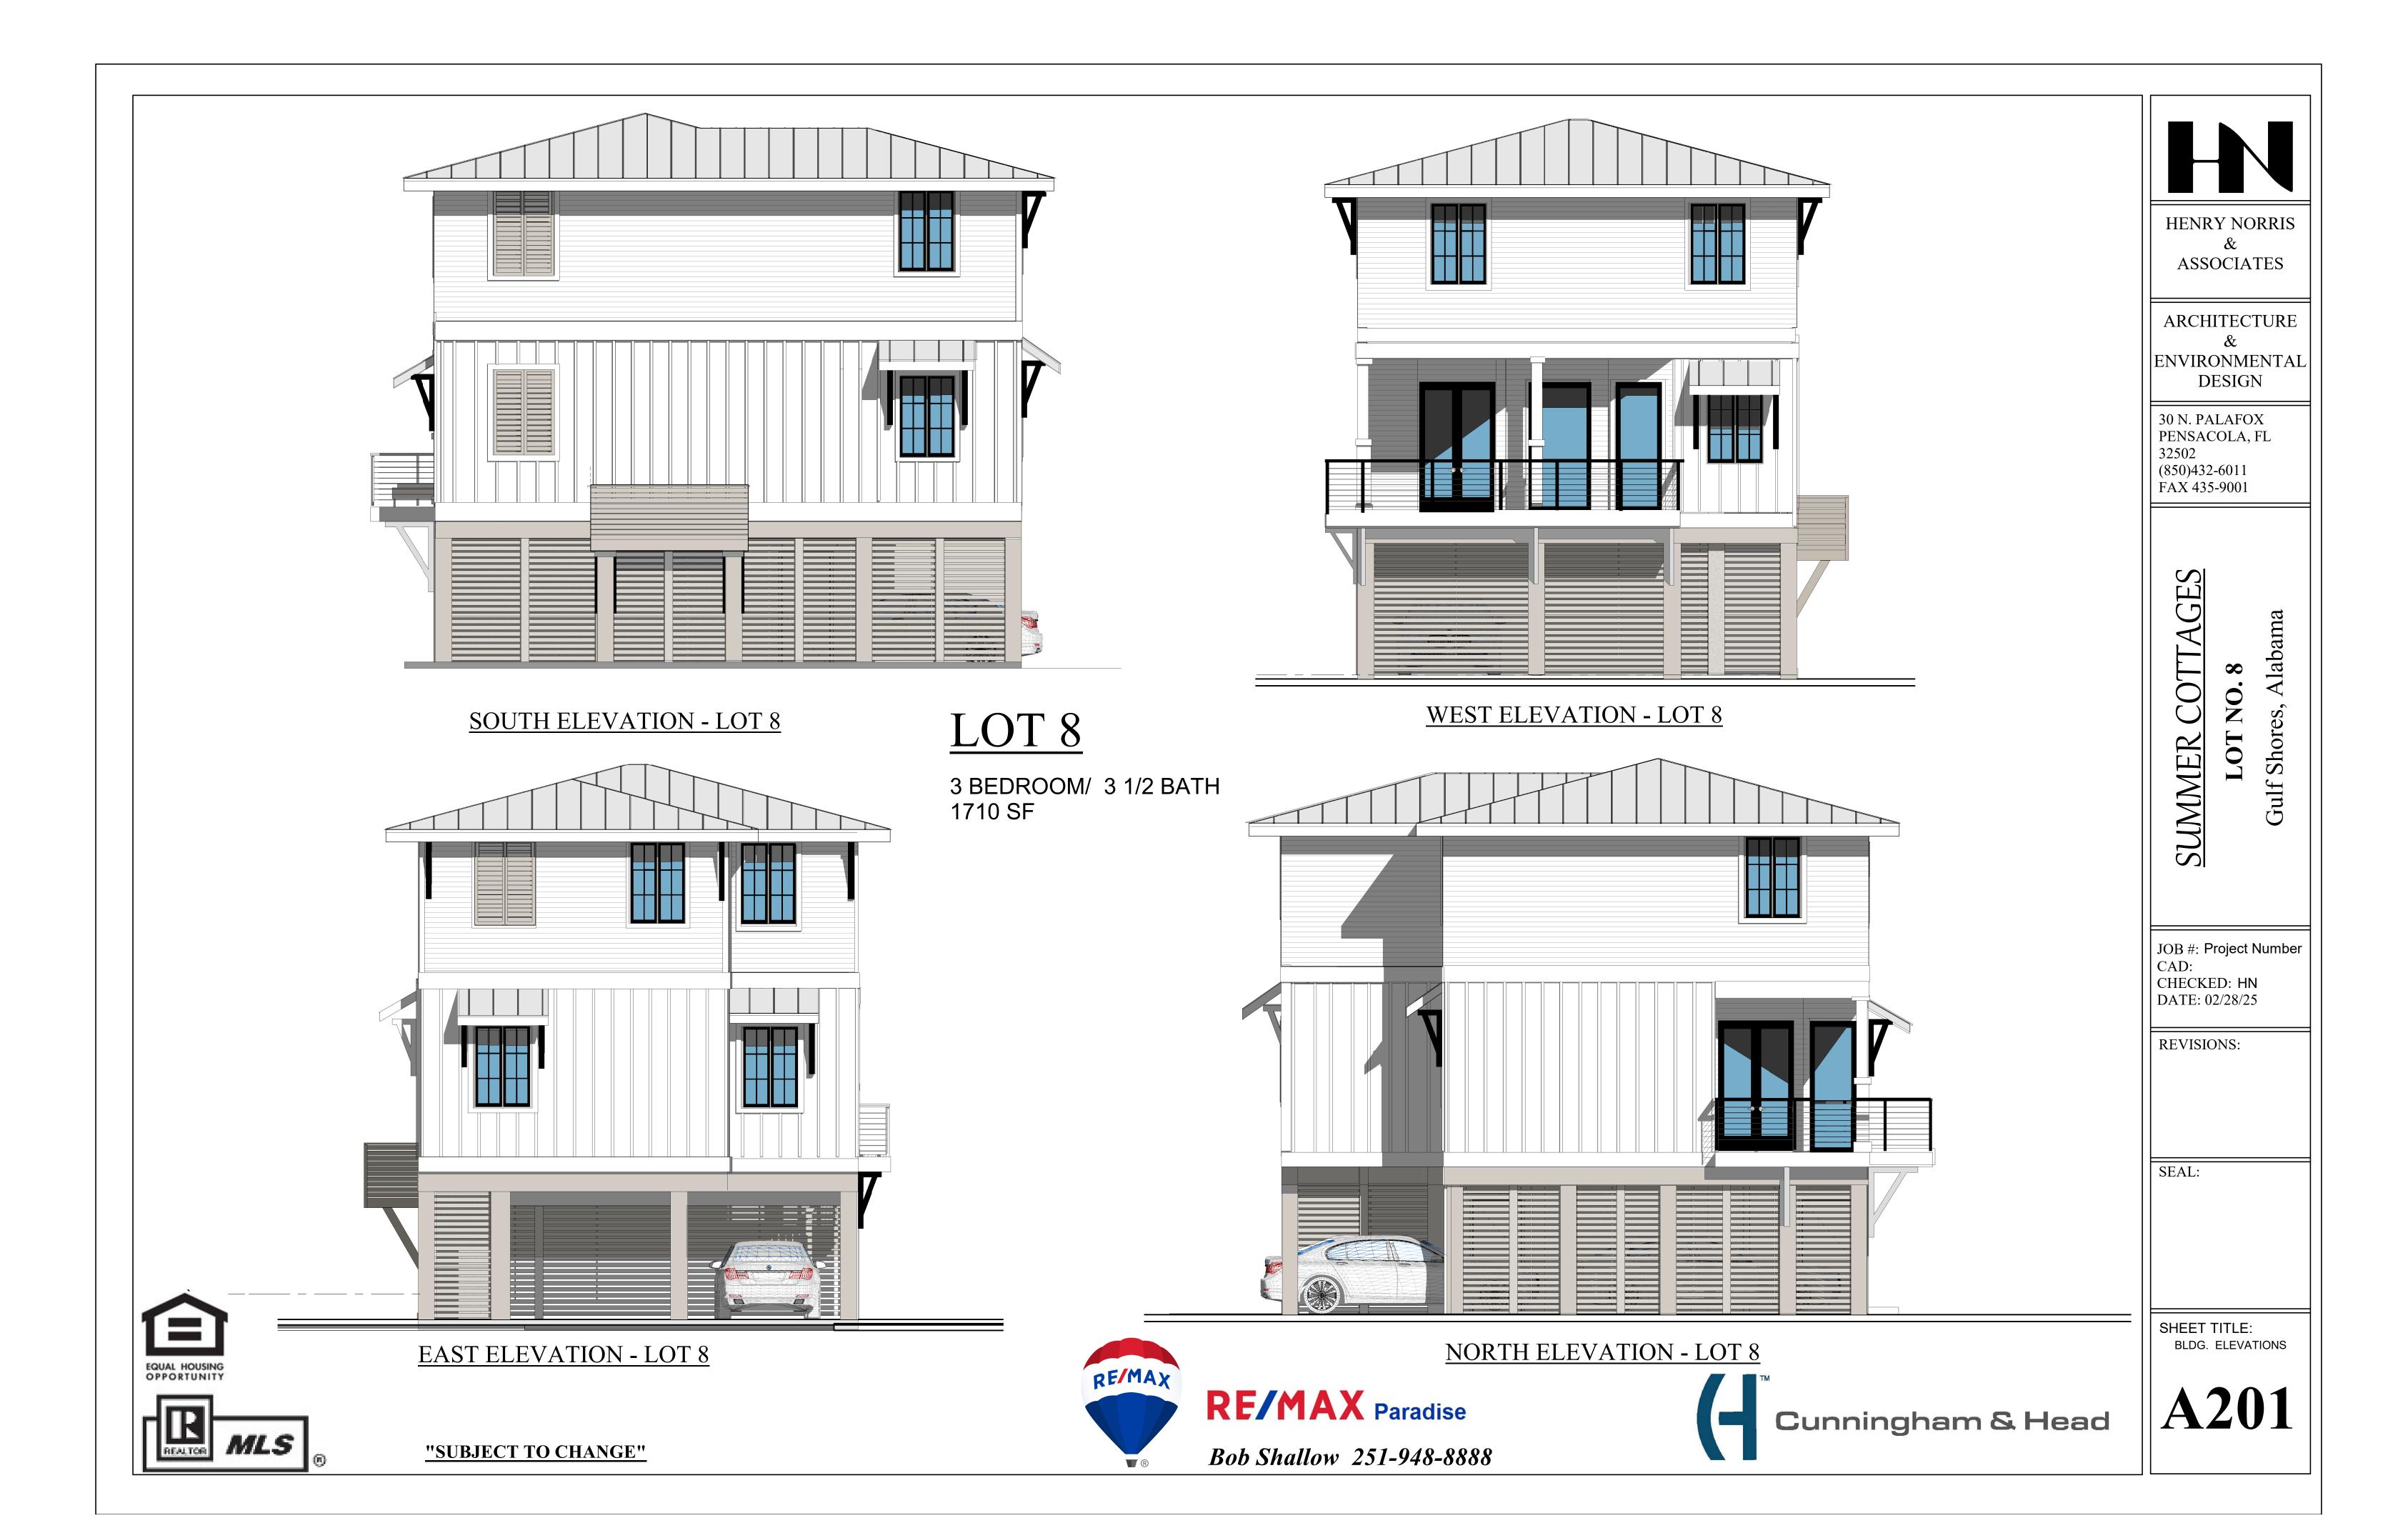

1765 SF

EQUAL HOUSING OPPORTUNITY

NORTH ELEVATION - LOT 14

"SUBJECT TO CHANGE"

RF/MAX Paradise

Bob Shallow 251-948-8888

HENRY NORRIS ASSOCIATES

ARCHITECTURE ENVIRONMENTAL **DESIGN** 

30 N. PALAFOX PENSACOLA, FL 32502 (850)432-6011 FAX 435-9001

S

Gulf Shores, Alabama

JOB #: Project Number CAD: CHECKED: HN DATE: 02/28/25

REVISIONS:

SEAL:

SHEET TITLE: LOT 14 ELEVATIONS

4 BEDROOM/ 3 1/2 BATH