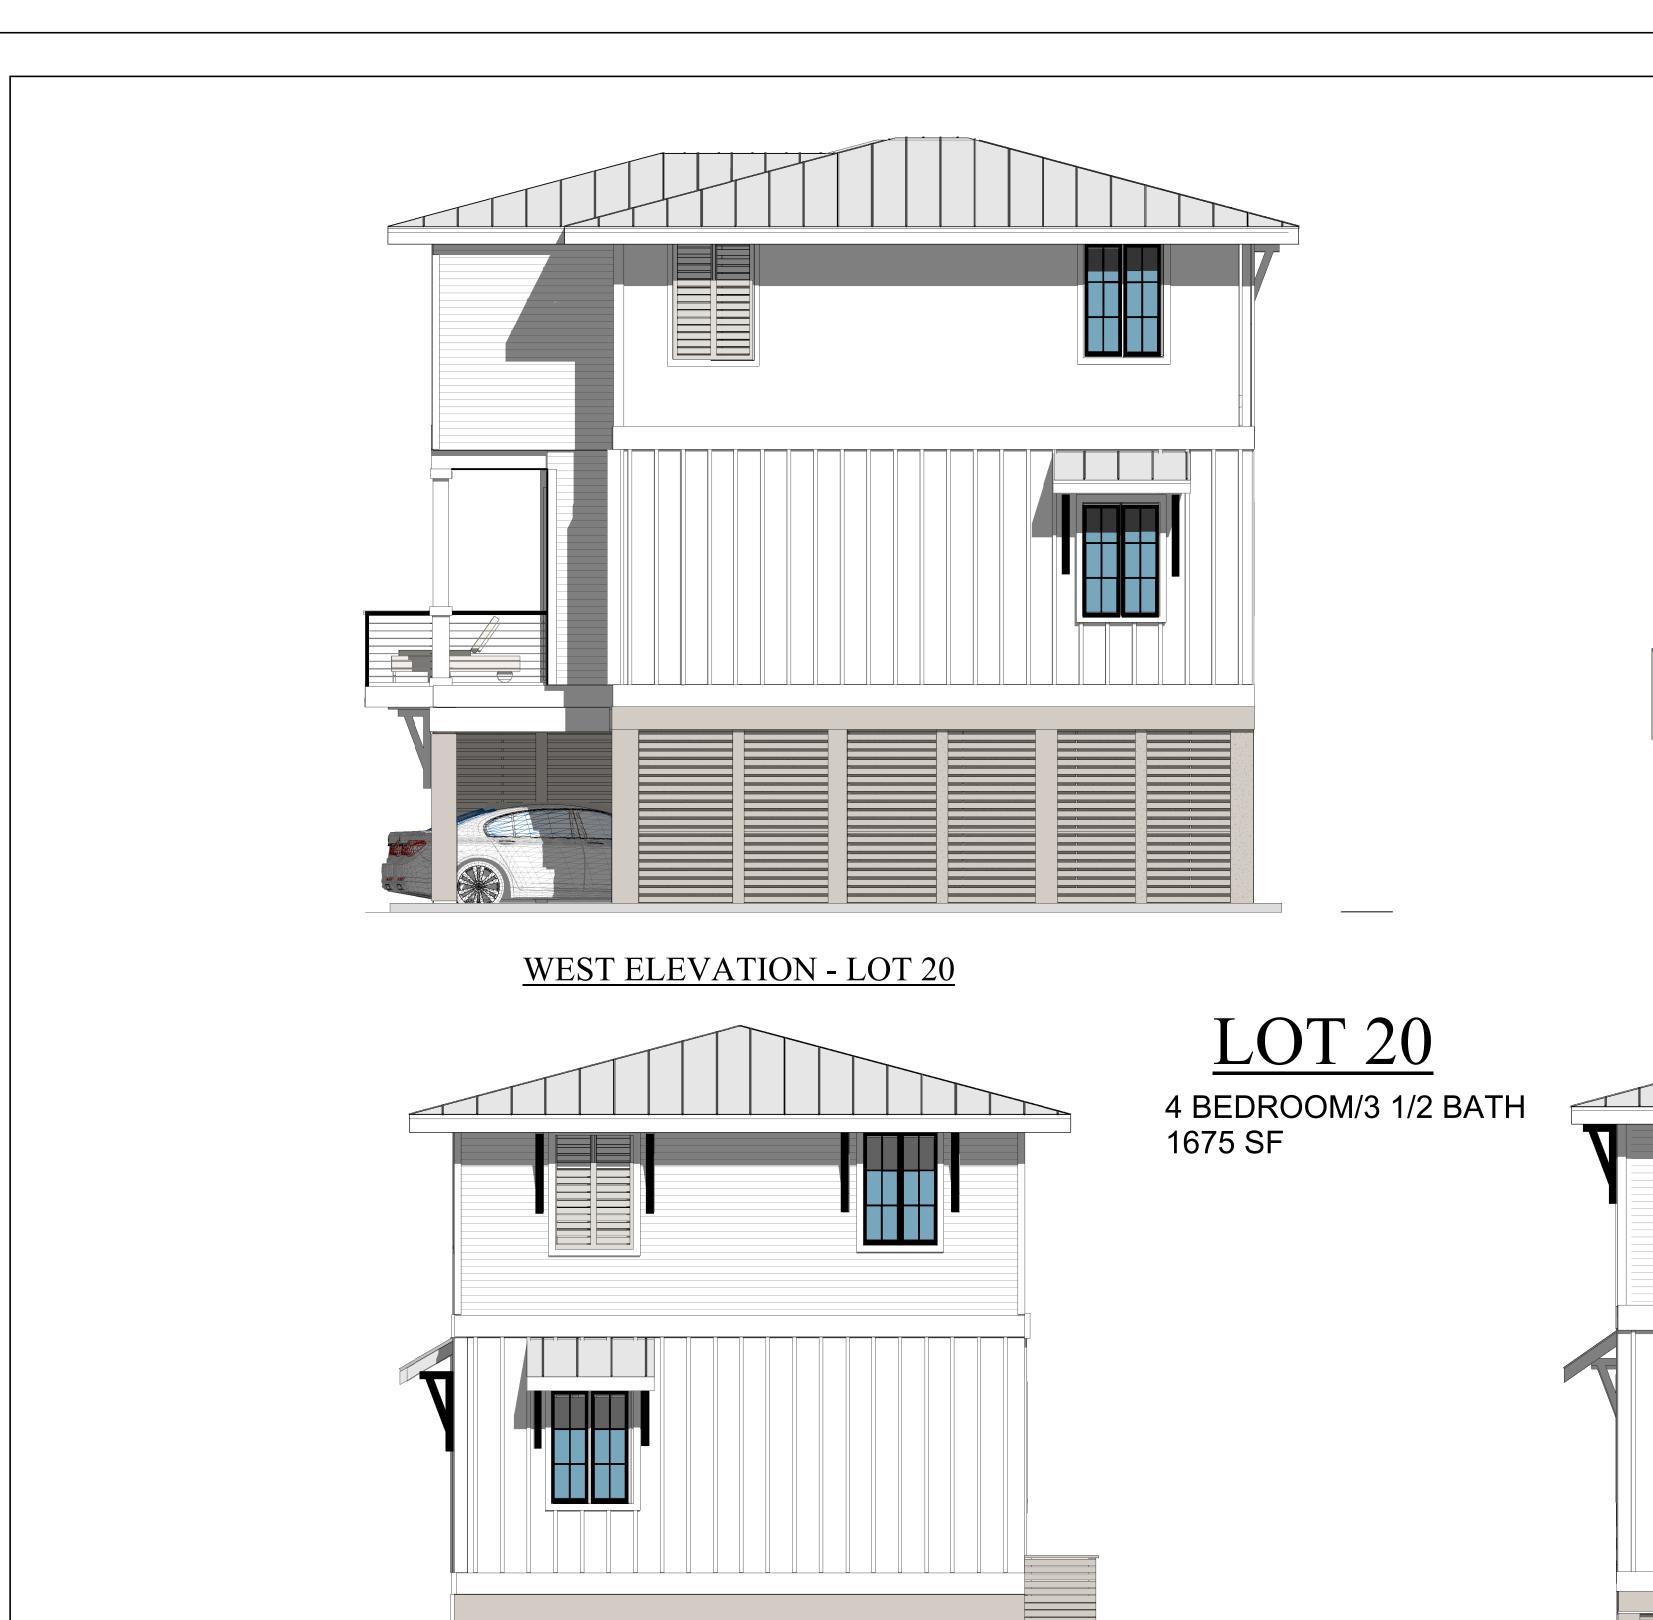

**A200** 

NORTH ELEVATION - LOT 20

JOB #: Project Number CAD: CHECKED: HN DATE: 02/05/25

HENRY NORRIS

ASSOCIATES

ARCHITECTURE

ENVIRONMENTAL

DESIGN

Alabama

Gulf Shores,

30 N. PALAFOX PENSACOLA, FL 32502

(850)432-6011 FAX 435-9001

REVISIONS:

S

SEAL:

SHEET TITLE: LOT 20 BLDG. ELEVATIONS

**SOUTH ELEVATION - LOT 20** 

RF/MAX Paradise

Bob Shallow 251-948-8888

"SUBJECT TO CHANGE"

EAST ELEVATION - LOT 20

Cunningham & Head