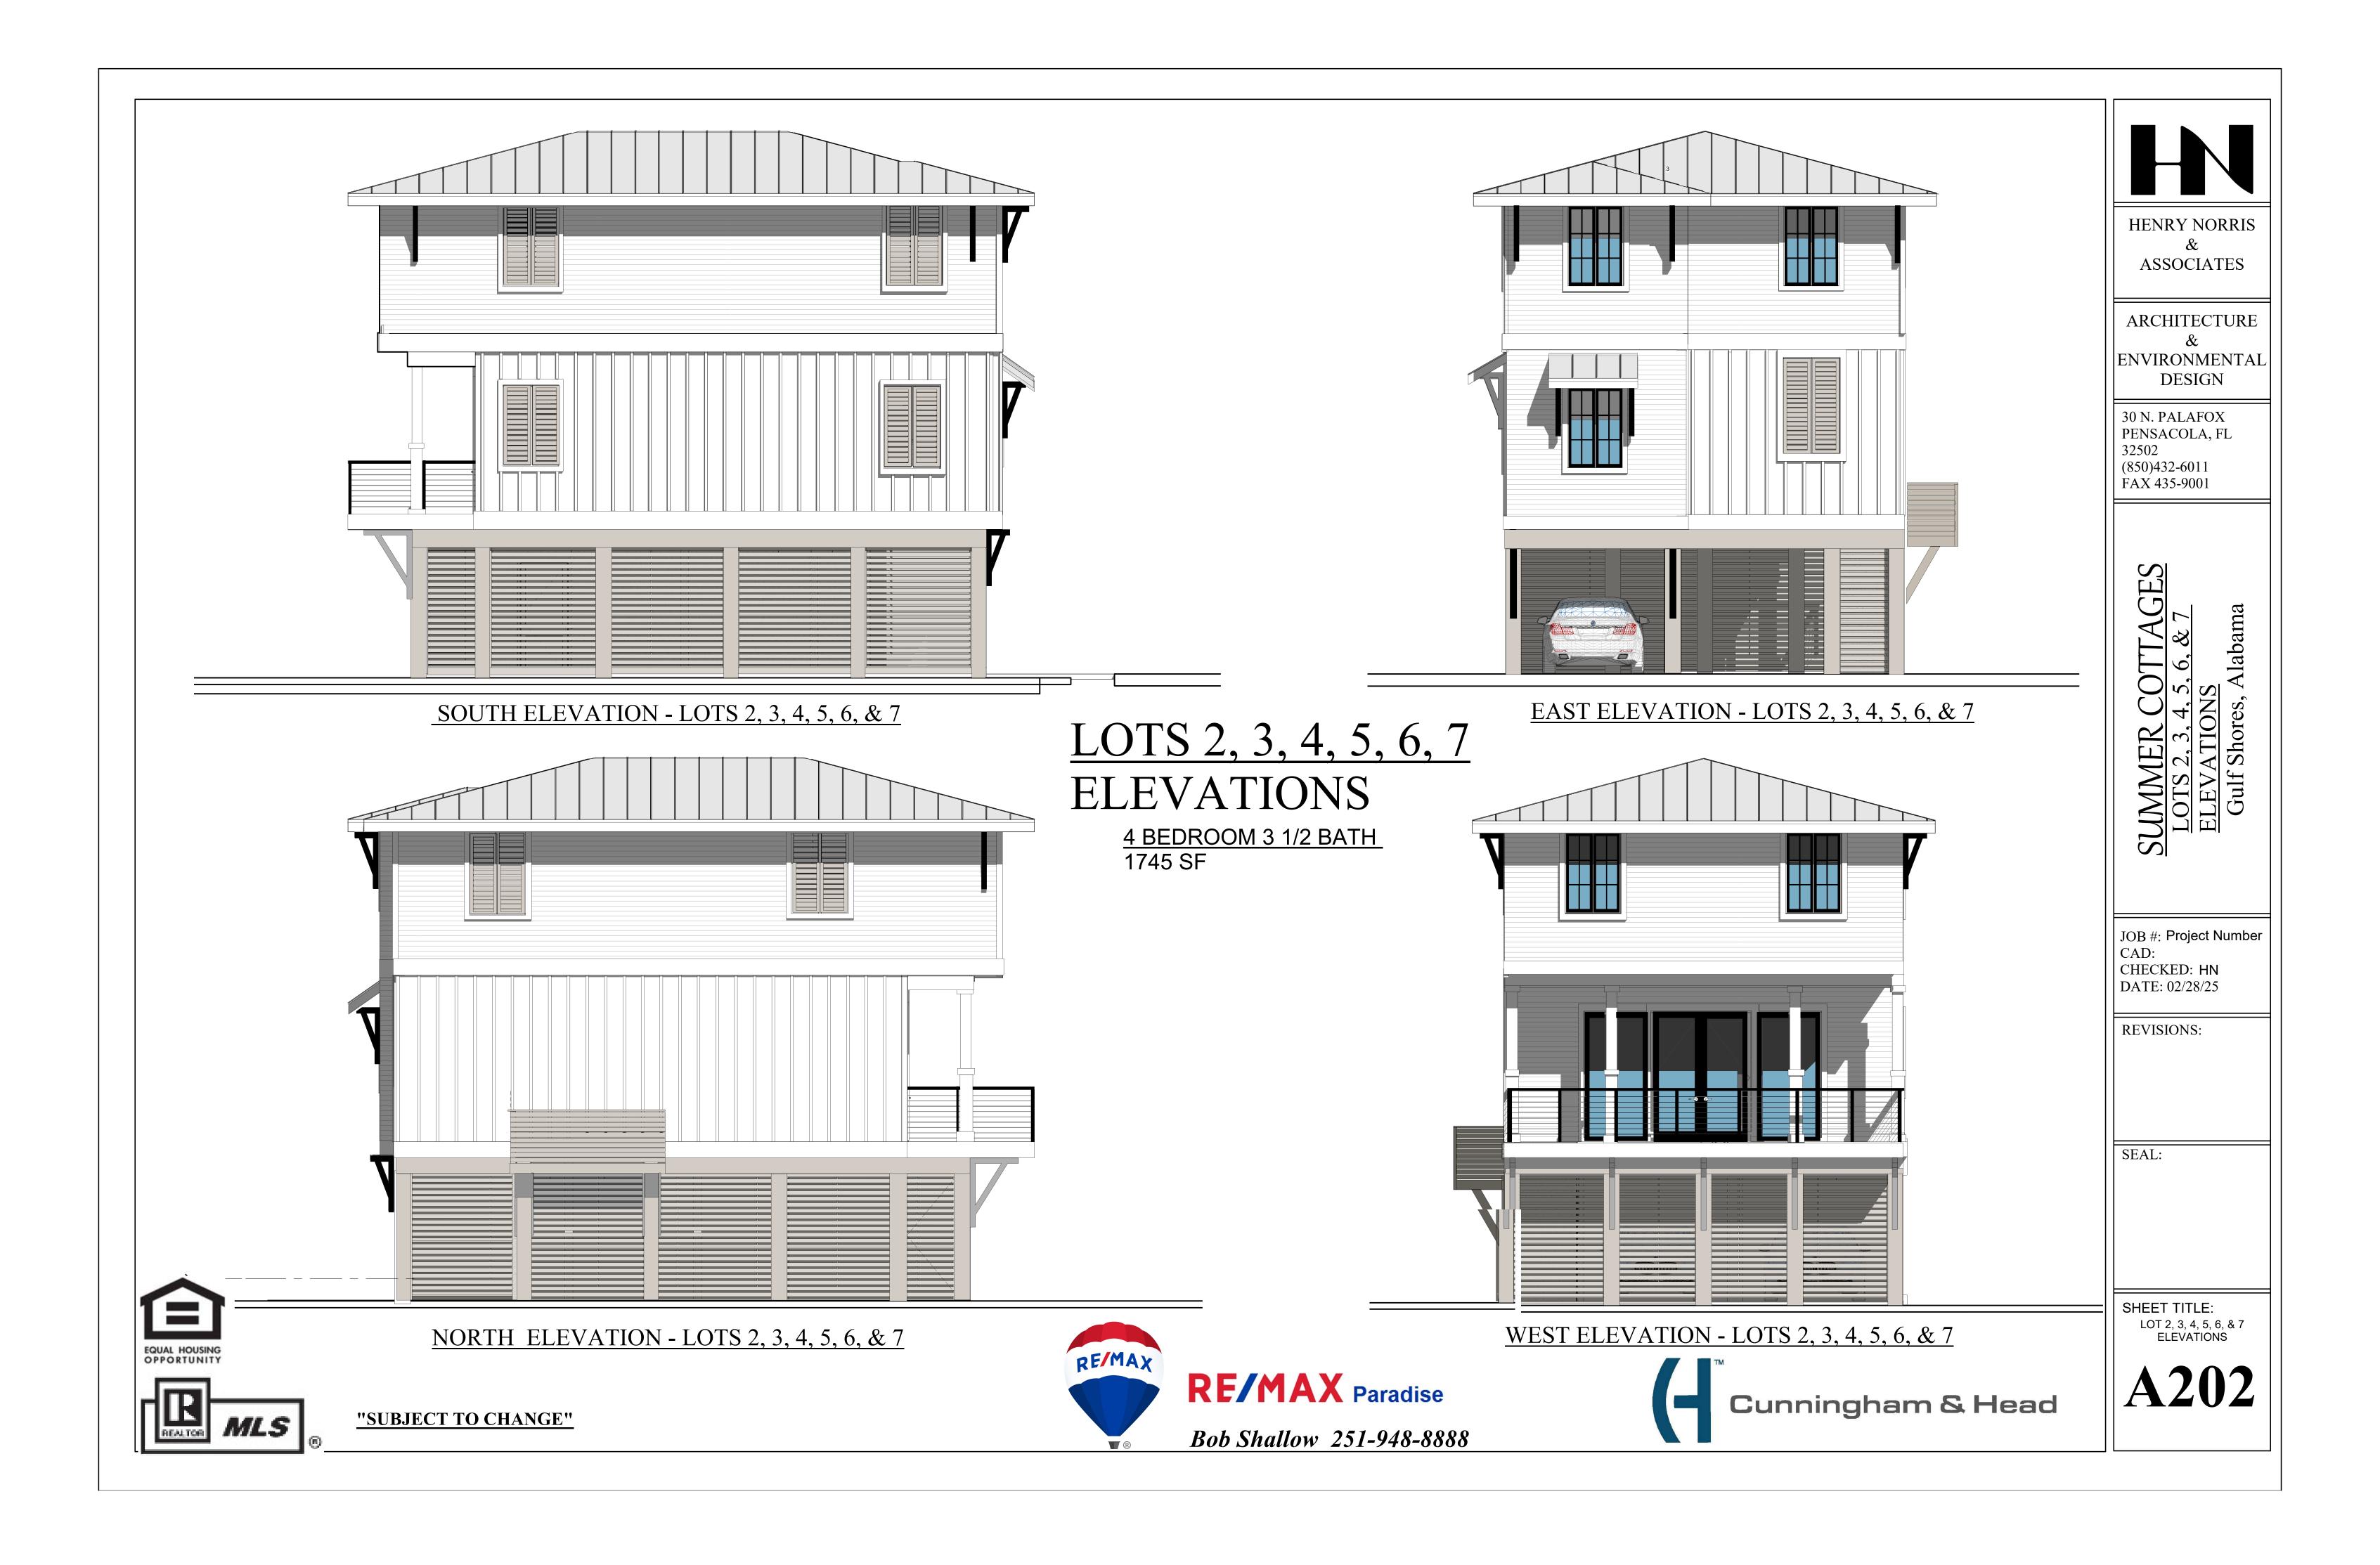

1765 SF



EQUAL HOUSING OPPORTUNITY

NORTH ELEVATION - LOT 14



"SUBJECT TO CHANGE"



RF/MAX Paradise

Bob Shallow 251-948-8888





HENRY NORRIS ASSOCIATES

ARCHITECTURE ENVIRONMENTAL **DESIGN** 

30 N. PALAFOX PENSACOLA, FL 32502 (850)432-6011 FAX 435-9001

S

Gulf Shores, Alabama

JOB #: Project Number CAD: CHECKED: HN DATE: 02/28/25

REVISIONS:

SEAL:

SHEET TITLE: LOT 14 ELEVATIONS









4 BEDROOM/ 3 1/2 BATH

1710 SF



NORTH ELEVATION

LOTS: 15, 16, & 19



RF/MAX Paradise

Cunningham & Head

HENRY NORRIS ASSOCIATES

ARCHITECTURE ENVIRONMENTAL **DESIGN** 

30 N. PALAFOX PENSACOLA, FL 32502 (850)432-6011 FAX 435-9001

> Gulf Shores, **JMMER**

JOB #: Project Number CAD: CHECKED: HN DATE: 02/28/25

REVISIONS:

S

SEAL:

SHEET TITLE: BLDG. ELEVATIONS -LO